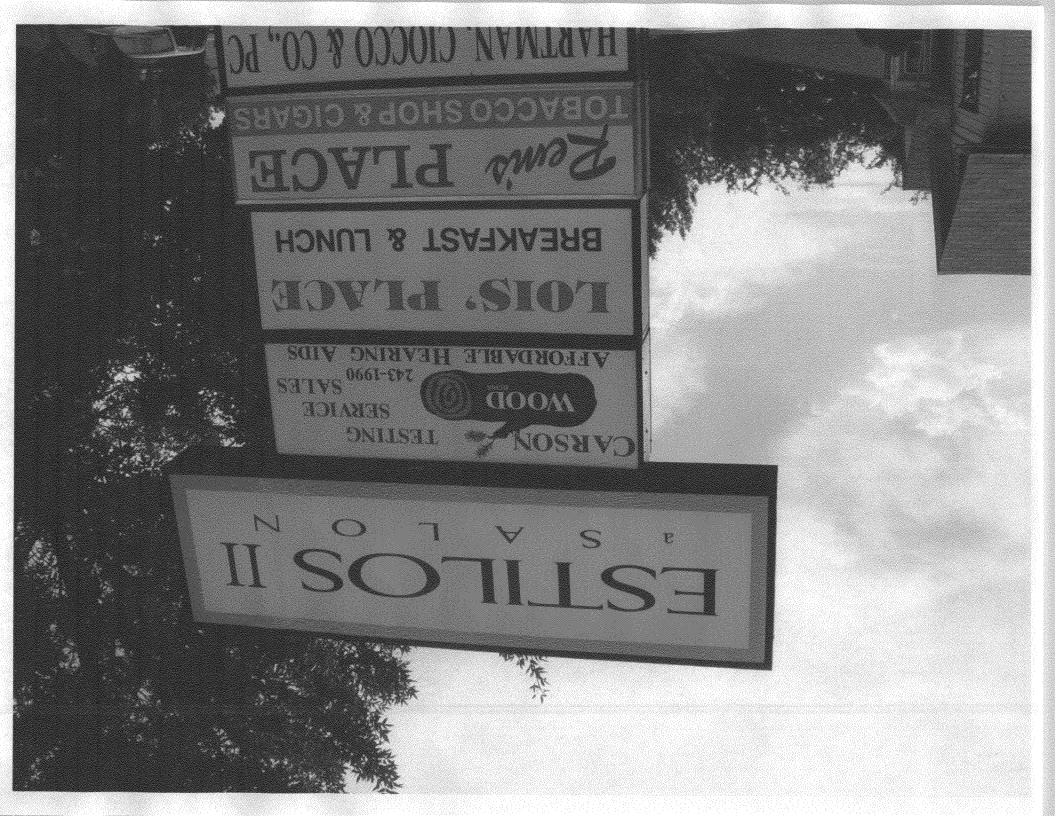

| TAX SCHEDULE <u>2945 143 02 05</u><br>BUSINESS NAME <u>CAID BELLA</u><br>STREET ADDRESS <u>241 GRAND AUE #5</u><br>PROPERTY OWNER <u>5HARI A RASD</u><br>OWNER ADDRESS <u>243 GRAND AUE</u>                                                                                                                                                                                                                                                                                                                                   | CONTRACTOR ANGEL SIGN CO<br>LICENSE NO. 2060053<br>ADDRESS 590 N. WESTGATE DR #C<br>TELEPHONE NO. 244-8434<br>CONTACT PERSON DENZIL |  |  |  |  |  |
|-------------------------------------------------------------------------------------------------------------------------------------------------------------------------------------------------------------------------------------------------------------------------------------------------------------------------------------------------------------------------------------------------------------------------------------------------------------------------------------------------------------------------------|-------------------------------------------------------------------------------------------------------------------------------------|--|--|--|--|--|
| []       1. FLUSH WALL       2 Square Feet per Linear Foot of Building Façade         Face change only on items 2, 3 & 4       2 Square Feet per Linear Foot of Building Façade         []       2. ROOF       2 Square Feet per Linear Foot of Building Facade         []       3. PROJECTING       0.5 Square Feet per each Linear Foot of Building Facade         []       4. FREE-STANDING       2 Traffic Lanes - 0.75 Square Feet x Street Frontage         4 or more Traffic Lanes - 1.5 Square Feet x Street Frontage |                                                                                                                                     |  |  |  |  |  |
| [X] Existing Externally or Internally Illuminated – No Change in Electrical Service       [] Non-Illuminated                                                                                                                                                                                                                                                                                                                                                                                                                  |                                                                                                                                     |  |  |  |  |  |
| (1-4)       Area of Proposed Sign: 30       Square Feet         (1-3)       Building Façade: 55       Linear Feet         (4)       Street Frontage: 119       Linear Feet         (2-4)       Height to Top of Sign: 20       Feet    Building Facade Direction: North South East West Clearance to Grade: 17 Feet                                                                                                                                                                                                           |                                                                                                                                     |  |  |  |  |  |
| EXISTING SIGNAGE/TYPE:                                                                                                                                                                                                                                                                                                                                                                                                                                                                                                        | FOR OFFICE USE ONLY                                                                                                                 |  |  |  |  |  |
| Flushumu 12, 8, 10, 12, 30s                                                                                                                                                                                                                                                                                                                                                                                                                                                                                                   | q. Ft.Signage Allowed on Parcel:q. Ft.Building <u>264</u> Sq. Ft.Sq. Ft.g. Ft.Free-Standing <u>258</u> Sq. Ft.                      |  |  |  |  |  |
| Total Existing: <u>172</u> S                                                                                                                                                                                                                                                                                                                                                                                                                                                                                                  | q. Ft. Total Allowed: <u>258</u> Sq. Ft.                                                                                            |  |  |  |  |  |
| COMMENTS: REPLACING EXISTING SIGN FACES ONLY                                                                                                                                                                                                                                                                                                                                                                                                                                                                                  |                                                                                                                                     |  |  |  |  |  |