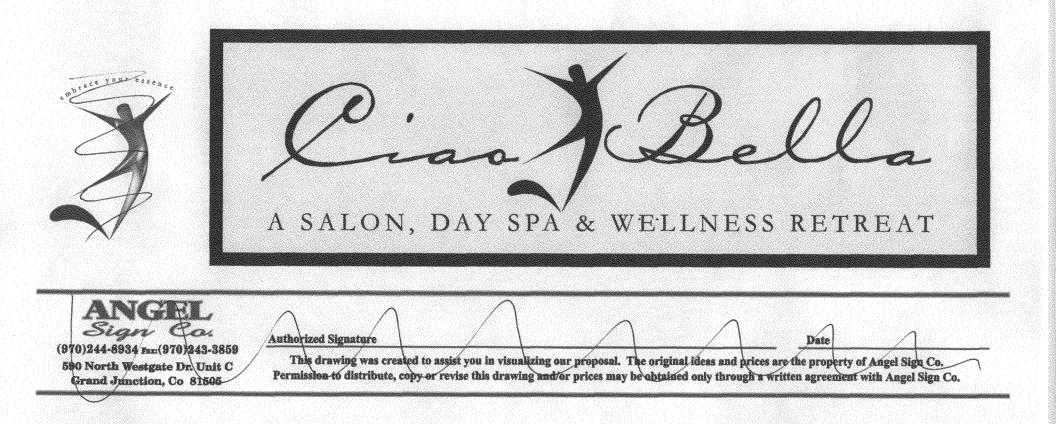

| TAX SCHEDULE <u>2945 143 02 05</u><br>BUSINESS NAME <u>CAID BELLA</u><br>STREET ADDRESS <u>241 GRAND AUE #5</u><br>PROPERTY OWNER <u>5HARI A RASD</u><br>OWNER ADDRESS <u>243 GRAND AUE</u>                                                                                                                                                                                                                                                                                                                                   | CONTRACTOR ANGEL SIGN CO<br>LICENSE NO. 2060053<br>ADDRESS 590 N. WESTGATE DR #C<br>TELEPHONE NO. 244-8434<br>CONTACT PERSON DENZIL |  |  |  |  |  |
|-------------------------------------------------------------------------------------------------------------------------------------------------------------------------------------------------------------------------------------------------------------------------------------------------------------------------------------------------------------------------------------------------------------------------------------------------------------------------------------------------------------------------------|-------------------------------------------------------------------------------------------------------------------------------------|--|--|--|--|--|
| []       1. FLUSH WALL       2 Square Feet per Linear Foot of Building Façade         Face change only on items 2, 3 & 4       2 Square Feet per Linear Foot of Building Façade         []       2. ROOF       2 Square Feet per Linear Foot of Building Facade         []       3. PROJECTING       0.5 Square Feet per each Linear Foot of Building Facade         []       4. FREE-STANDING       2 Traffic Lanes - 0.75 Square Feet x Street Frontage         4 or more Traffic Lanes - 1.5 Square Feet x Street Frontage |                                                                                                                                     |  |  |  |  |  |
| [X] Existing Externally or Internally Illuminated – No Change in Electrical Service       [] Non-Illuminated                                                                                                                                                                                                                                                                                                                                                                                                                  |                                                                                                                                     |  |  |  |  |  |
| (1-4)       Area of Proposed Sign: 30       Square Feet         (1-3)       Building Façade: 55       Linear Feet         (4)       Street Frontage: 119       Linear Feet         (2-4)       Height to Top of Sign: 20       Feet    Building Facade Direction: North South East West Clearance to Grade: 17 Feet                                                                                                                                                                                                           |                                                                                                                                     |  |  |  |  |  |
| EXISTING SIGNAGE/TYPE:                                                                                                                                                                                                                                                                                                                                                                                                                                                                                                        | FOR OFFICE USE ONLY                                                                                                                 |  |  |  |  |  |
| Flushumu 12, 8, 10, 12, 30s                                                                                                                                                                                                                                                                                                                                                                                                                                                                                                   | q. Ft.Signage Allowed on Parcel:q. Ft.Building <u>264</u> Sq. Ft.Sq. Ft.g. Ft.Free-Standing <u>258</u> Sq. Ft.                      |  |  |  |  |  |
| Total Existing: <u>172</u> S                                                                                                                                                                                                                                                                                                                                                                                                                                                                                                  | q. Ft. Total Allowed: <u>258</u> Sq. Ft.                                                                                            |  |  |  |  |  |
| COMMENTS: REPLACING EXISTING SIGN FACES ONLY                                                                                                                                                                                                                                                                                                                                                                                                                                                                                  |                                                                                                                                     |  |  |  |  |  |

**NOTE:** No sign may exceed 300 square feet. A separate sign permit is required for each sign. Attach a sketch, to scale, of proposed and existing signage including types, dimensions and lettering. Attach a plot plan, to scale, showing: abutting streets, alleys, easements, driveways, encroachments, property lines, distances from existing buildings to proposed signs and required setbacks. Roof signs shall be manufactured such that no guy wires, braces or supports shall be visible.