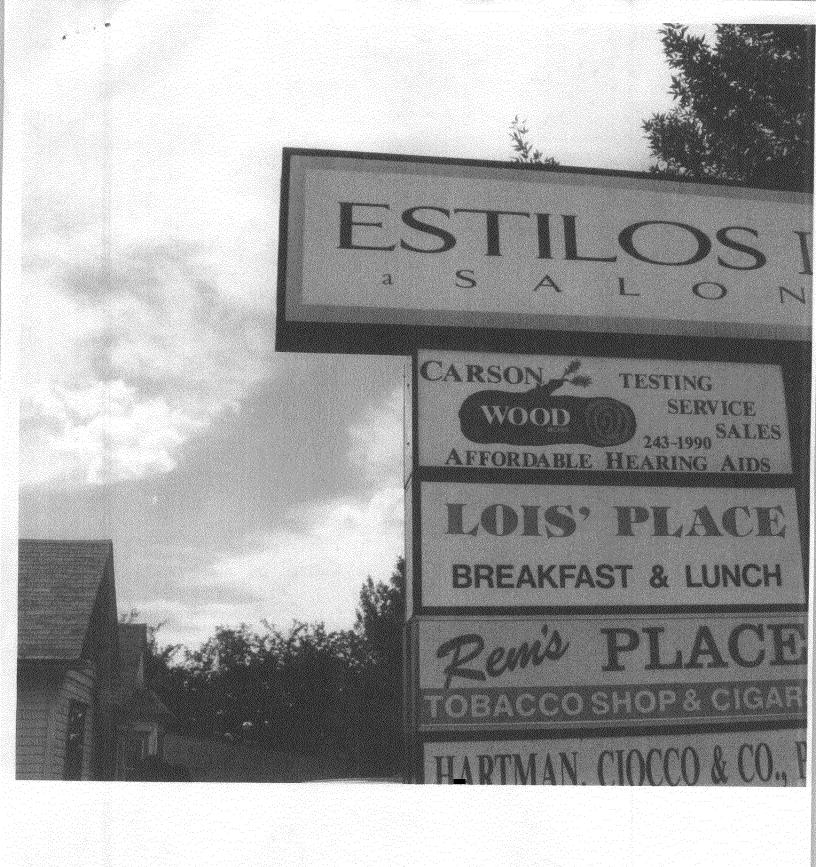

| TAX SCHEDULE <u>2945 143 02 05</u><br>BUSINESS NAME <u>CAID BELLA</u><br>STREET ADDRESS <u>241 GRAND AUE #5</u><br>PROPERTY OWNER <u>5HARI A RASD</u><br>OWNER ADDRESS <u>243 GRAND AUE</u>                                                                                                                                                                                                                                                                                                                                   | CONTRACTOR ANGEL SIGN CO<br>LICENSE NO. 2060053<br>ADDRESS 590 N. WESTGATE DR #C<br>TELEPHONE NO. 244-8434<br>CONTACT PERSON DENZIL |  |  |  |  |  |
|-------------------------------------------------------------------------------------------------------------------------------------------------------------------------------------------------------------------------------------------------------------------------------------------------------------------------------------------------------------------------------------------------------------------------------------------------------------------------------------------------------------------------------|-------------------------------------------------------------------------------------------------------------------------------------|--|--|--|--|--|
| []       1. FLUSH WALL       2 Square Feet per Linear Foot of Building Façade         Face change only on items 2, 3 & 4       2 Square Feet per Linear Foot of Building Façade         []       2. ROOF       2 Square Feet per Linear Foot of Building Facade         []       3. PROJECTING       0.5 Square Feet per each Linear Foot of Building Facade         []       4. FREE-STANDING       2 Traffic Lanes - 0.75 Square Feet x Street Frontage         4 or more Traffic Lanes - 1.5 Square Feet x Street Frontage |                                                                                                                                     |  |  |  |  |  |
| [X] Existing Externally or Internally Illuminated – No Change in Electrical Service       [] Non-Illuminated                                                                                                                                                                                                                                                                                                                                                                                                                  |                                                                                                                                     |  |  |  |  |  |
| (1-4)       Area of Proposed Sign: 30       Square Feet         (1-3)       Building Façade: 55       Linear Feet         (4)       Street Frontage: 119       Linear Feet         (2-4)       Height to Top of Sign: 20       Feet    Building Facade Direction: North South East West Clearance to Grade: 17 Feet                                                                                                                                                                                                           |                                                                                                                                     |  |  |  |  |  |
| EXISTING SIGNAGE/TYPE:                                                                                                                                                                                                                                                                                                                                                                                                                                                                                                        | FOR OFFICE USE ONLY                                                                                                                 |  |  |  |  |  |
| Flushumu 12, 8, 10, 12, 30s                                                                                                                                                                                                                                                                                                                                                                                                                                                                                                   | q. Ft.Signage Allowed on Parcel:q. Ft.Building <u>264</u> Sq. Ft.Sq. Ft.g. Ft.Free-Standing <u>258</u> Sq. Ft.                      |  |  |  |  |  |
| Total Existing: <u>172</u> S                                                                                                                                                                                                                                                                                                                                                                                                                                                                                                  | q. Ft. Total Allowed: <u>258</u> Sq. Ft.                                                                                            |  |  |  |  |  |
| COMMENTS: REPLACING EXISTING SIGN FACES ONLY                                                                                                                                                                                                                                                                                                                                                                                                                                                                                  |                                                                                                                                     |  |  |  |  |  |