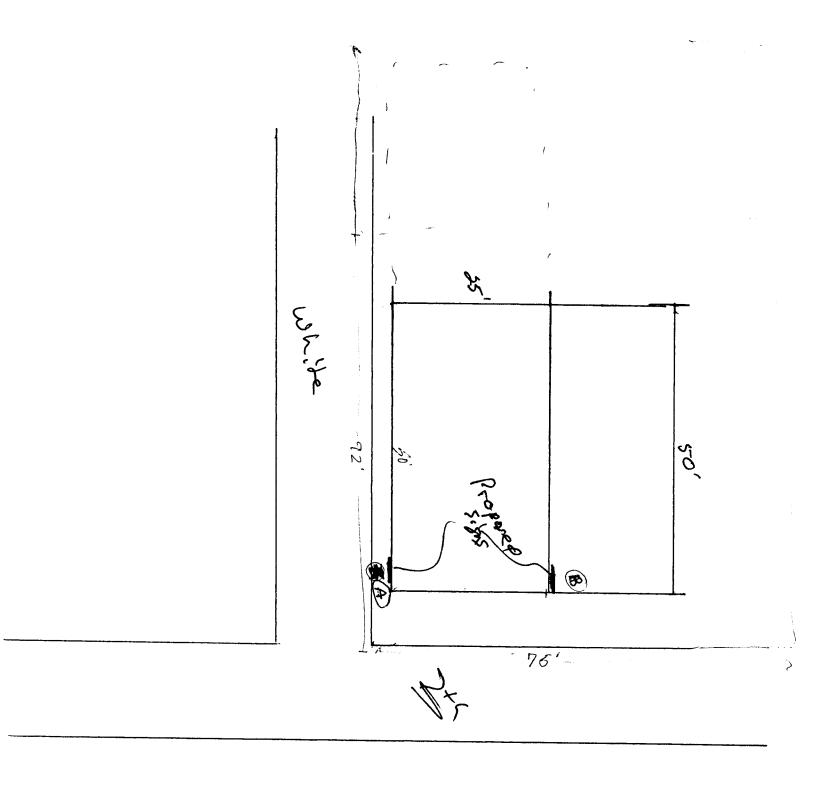

## Sign Permit

Community Development Department 250 North 5<sup>th</sup> Street Grand Junction CO 81501 Phone: (970) 244-1430 FAX (970) 256-4031

| Permit No.     |        |  |
|----------------|--------|--|
| Date Submitted | 9/6/06 |  |
| Fee \$ 2500    |        |  |
| Zone $B-2$     |        |  |