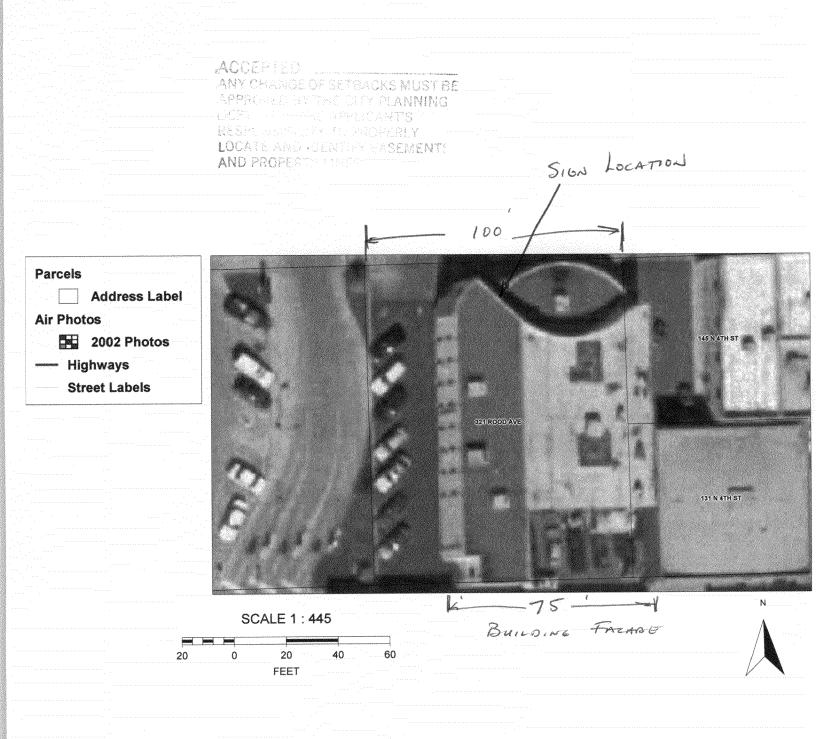

| 11000. (>>0) 241 1100 11112 (>>0) 200                                                                                                                                                                                                                                                                                                                                                                                                                                                                                                                                                                                                                                                                                                                                                                                                                                                                                                                                                                                                                                                                                                                                                                                                                                                                                                                                                                                                                                                                                                                                                                                                                                                                                                                                                                                                                                                                                                                                                                                                                                                                                        |                     |                                                                                               |  |
|------------------------------------------------------------------------------------------------------------------------------------------------------------------------------------------------------------------------------------------------------------------------------------------------------------------------------------------------------------------------------------------------------------------------------------------------------------------------------------------------------------------------------------------------------------------------------------------------------------------------------------------------------------------------------------------------------------------------------------------------------------------------------------------------------------------------------------------------------------------------------------------------------------------------------------------------------------------------------------------------------------------------------------------------------------------------------------------------------------------------------------------------------------------------------------------------------------------------------------------------------------------------------------------------------------------------------------------------------------------------------------------------------------------------------------------------------------------------------------------------------------------------------------------------------------------------------------------------------------------------------------------------------------------------------------------------------------------------------------------------------------------------------------------------------------------------------------------------------------------------------------------------------------------------------------------------------------------------------------------------------------------------------------------------------------------------------------------------------------------------------|---------------------|-----------------------------------------------------------------------------------------------|--|
| TAX SCHEDULE 2945 - 143 -15 -00 4 BUSINESS NAME GRAND JCT. THERAPIES. STREET ADDRESS 3 Z1 ROOD AVE PROPERTY OWNER ROBERT S JOAN WELDS OWNER ADDRESS                                                                                                                                                                                                                                                                                                                                                                                                                                                                                                                                                                                                                                                                                                                                                                                                                                                                                                                                                                                                                                                                                                                                                                                                                                                                                                                                                                                                                                                                                                                                                                                                                                                                                                                                                                                                                                                                                                                                                                          | LICENS ADDRE TELEPH | ACTOR PLATINUM SIGN (0.  SENO. 20605-59  ESS 2916 I-70 B  HONENO. 248-9677  CTPERSON BRIM TAP |  |
| 1. FLUSH WALL   2 Square Feet per Linear Foot of Building Façade   Face change only on items 2, 3 & 4     2. ROOF   2 Square Feet per Linear Foot of Building Facade   0.5 Square Feet per each Linear Foot of Building Facade   2 Traffic Lanes - 0.75 Square Feet x Street Frontage   4 or more Traffic Lanes - 1.5 Square Feet x Street Frontage   4 or more Traffic Lanes - 1.5 Square Feet x Street Frontage   5 Square |                     |                                                                                               |  |
| [X] Existing Externally or Internally Illuminated – No Change in Electrical Service [ ] Non-Illuminated                                                                                                                                                                                                                                                                                                                                                                                                                                                                                                                                                                                                                                                                                                                                                                                                                                                                                                                                                                                                                                                                                                                                                                                                                                                                                                                                                                                                                                                                                                                                                                                                                                                                                                                                                                                                                                                                                                                                                                                                                      |                     |                                                                                               |  |
| (1-4) Area of Proposed Sign: Square Feet  (1-3) Building Façade: 15 Linear Feet Building Facade Direction North South East West  (4) Street Frontage: 100 Linear Feet Name of Street: 200 Feet  (2-4) Height to Top of Sign: 15 Feet Clearance to Grade: 12 Feet                                                                                                                                                                                                                                                                                                                                                                                                                                                                                                                                                                                                                                                                                                                                                                                                                                                                                                                                                                                                                                                                                                                                                                                                                                                                                                                                                                                                                                                                                                                                                                                                                                                                                                                                                                                                                                                             |                     |                                                                                               |  |
| EXISTING SIGNAGE/TYPE:                                                                                                                                                                                                                                                                                                                                                                                                                                                                                                                                                                                                                                                                                                                                                                                                                                                                                                                                                                                                                                                                                                                                                                                                                                                                                                                                                                                                                                                                                                                                                                                                                                                                                                                                                                                                                                                                                                                                                                                                                                                                                                       | Ì                   | FOR OFFICE USE ONLY                                                                           |  |
| NONE.                                                                                                                                                                                                                                                                                                                                                                                                                                                                                                                                                                                                                                                                                                                                                                                                                                                                                                                                                                                                                                                                                                                                                                                                                                                                                                                                                                                                                                                                                                                                                                                                                                                                                                                                                                                                                                                                                                                                                                                                                                                                                                                        | Sq. Ft.             | Signage Allowed on Parcel:                                                                    |  |
|                                                                                                                                                                                                                                                                                                                                                                                                                                                                                                                                                                                                                                                                                                                                                                                                                                                                                                                                                                                                                                                                                                                                                                                                                                                                                                                                                                                                                                                                                                                                                                                                                                                                                                                                                                                                                                                                                                                                                                                                                                                                                                                              | Sq. Ft.             | Building 150 Sq. Ft.                                                                          |  |
|                                                                                                                                                                                                                                                                                                                                                                                                                                                                                                                                                                                                                                                                                                                                                                                                                                                                                                                                                                                                                                                                                                                                                                                                                                                                                                                                                                                                                                                                                                                                                                                                                                                                                                                                                                                                                                                                                                                                                                                                                                                                                                                              | Sq. Ft.             | Free-Standing Sq. Ft.                                                                         |  |
| Total Existing:                                                                                                                                                                                                                                                                                                                                                                                                                                                                                                                                                                                                                                                                                                                                                                                                                                                                                                                                                                                                                                                                                                                                                                                                                                                                                                                                                                                                                                                                                                                                                                                                                                                                                                                                                                                                                                                                                                                                                                                                                                                                                                              | Sq. Ft.             | Total Allowed: Sq. Ft.                                                                        |  |
| COMMENTS:                                                                                                                                                                                                                                                                                                                                                                                                                                                                                                                                                                                                                                                                                                                                                                                                                                                                                                                                                                                                                                                                                                                                                                                                                                                                                                                                                                                                                                                                                                                                                                                                                                                                                                                                                                                                                                                                                                                                                                                                                                                                                                                    |                     |                                                                                               |  |
| NOTE: No sign may exceed 300 square feet. A separate sign permit is required for each sign. Attach a sketch, to scale, of proposed and existing signage including types, dimensions and lettering. Attach a plot plan, to scale, showing: abutting streets, alleys, easements, driveways, encroachments, property lines, distances from existing buildings to proposed signs and required setbacks. Roof signs shall be manufactured such that no guy wires, braces or supports shall be visible.  I hereby attest that the information on this form and the attached sketches are true and accurate.                                                                                                                                                                                                                                                                                                                                                                                                                                                                                                                                                                                                                                                                                                                                                                                                                                                                                                                                                                                                                                                                                                                                                                                                                                                                                                                                                                                                                                                                                                                        |                     |                                                                                               |  |
| Applicant's Signature Date Community Development Approval Date                                                                                                                                                                                                                                                                                                                                                                                                                                                                                                                                                                                                                                                                                                                                                                                                                                                                                                                                                                                                                                                                                                                                                                                                                                                                                                                                                                                                                                                                                                                                                                                                                                                                                                                                                                                                                                                                                                                                                                                                                                                               |                     |                                                                                               |  |