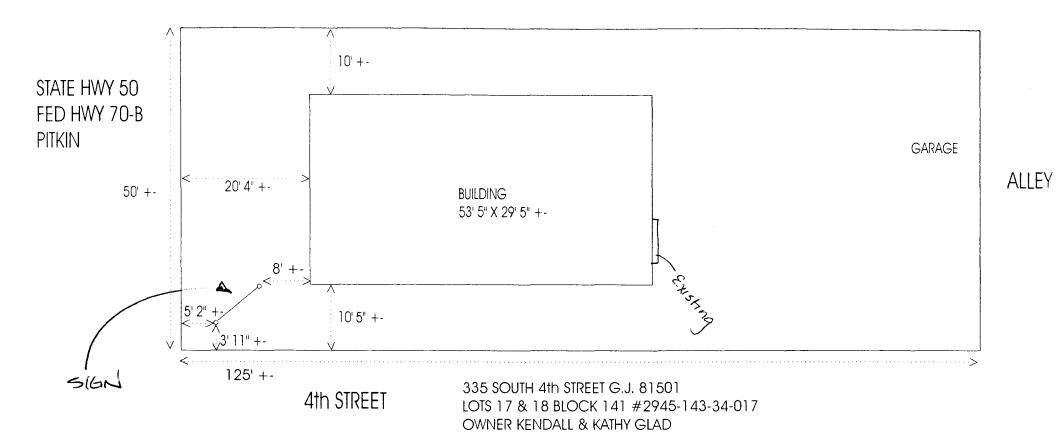

| Grand Junction                                                                                                                                                                                                                                                                                                                                                                                                                                                                                                                                       | Sign Clearance<br>Community Development Department<br>250 North 5 <sup>th</sup> Street<br>Grand Junction CO 81501<br>(970) 244-1430 | Clearance No.<br>Date Submitted $9 - 12 - 04$<br>Fee \$ $25.00$<br>Zone $B - 2$ |
|------------------------------------------------------------------------------------------------------------------------------------------------------------------------------------------------------------------------------------------------------------------------------------------------------------------------------------------------------------------------------------------------------------------------------------------------------------------------------------------------------------------------------------------------------|-------------------------------------------------------------------------------------------------------------------------------------|---------------------------------------------------------------------------------|
| TAX SCHEDULE 2945 - 143 - 34 - 017CONTRACTOR ANGEL SIGN LOBUSINESS NAME ARROW TROPHEESCONTRACTOR ANGEL SIGN LOLICENSE NO. 206 0053STREET ADDRESS 335 SOUTH 4+4 STCONTRACTOR ANGEL SIGN LODICENSE NO. 206 0053ADDRESS 335 SOUTH 4+4 STOWNER ADDRESS 335 SOUTH 4+44 STCONTRACTOR ANGEL SIGN LOCONTRACTOR ANGEL SIGN LOCONTRACTOR ANGEL SIGN LOLICENSE NO. 206 0053ADDRESS 590 N WESTCATE OR II CTELEPHONE NO. 244-9434CONTACT PERSON 04AIN HARWARD                                                                                                     |                                                                                                                                     |                                                                                 |
| []       1. FLUSH WALL       2 Square Feet per Linear Foot of Building Facade         []       2. ROOF       2 Square Feet per Linear Foot of Building Facade         []       2. ROOF       2 Square Feet per Linear Foot of Building Facade         []       3. FREE-STANDING       2 Traffic Lanes - 0.75 Square Feet x Street Frontage         []       4. PROJECTING       0.5 Square Feet per each Linear Foot of Building Facade         []       5. OFF-PREMISE       See #3 Spacing Requirements; Not > 300 Square Feet or < 15 Square Feet |                                                                                                                                     |                                                                                 |
| [] Externally Illuminated [] Non-Illuminated                                                                                                                                                                                                                                                                                                                                                                                                                                                                                                         |                                                                                                                                     |                                                                                 |
| <ul> <li>(1-5) Area of Proposed Sign: <u>72</u> Square Feet</li> <li>(1,2,4) Building Façade: <u>24 + 30</u> Linear Feet Building Façade Direction: North South East West</li> <li>(1-4) Street Frontage: <u>50</u> Linear Feet Name of Street: <u>PITKIN</u></li> <li>(2-5) Height to Top of Sign: <u>12</u> Feet Clearance to Grade: <u>2.5</u> Feet</li> <li>(5) Distance from all Existing Off-Premise Signs within 600 Feet: Feet</li> </ul>                                                                                                    |                                                                                                                                     |                                                                                 |
| EXISTING SIGNAGE/TYPE & SQUARE FOOTAGE: FOR OFFICE USE ONLY                                                                                                                                                                                                                                                                                                                                                                                                                                                                                          |                                                                                                                                     |                                                                                 |
| WALL MOUNT/ NON-ILLUM (Ute HUE) 16 Sq. Ft.                                                                                                                                                                                                                                                                                                                                                                                                                                                                                                           |                                                                                                                                     | Signage Allowed on Parcel for ROW:                                              |
|                                                                                                                                                                                                                                                                                                                                                                                                                                                                                                                                                      | Sq. Ft.                                                                                                                             | Building <u>(10</u> Sq. Ft.                                                     |
|                                                                                                                                                                                                                                                                                                                                                                                                                                                                                                                                                      | Sq. Ft.                                                                                                                             | Free-Standing <u>75</u> Sq. Ft.                                                 |
|                                                                                                                                                                                                                                                                                                                                                                                                                                                                                                                                                      | Total Existing: Sq. Ft.                                                                                                             | Total Allowed: <u>75</u> Sq. Ft.                                                |

COMMENTS:\_

**NOTE:** No sign may exceed 300 square feet. A separate sign clearance is required for each sign. Attach a sketch, to scale, of proposed and existing signage including types, dimensions and lettering. Attach a plot plan, to scale, showing: abutting streets, alleys, easements, driveways, encroachments, property lines, distances from existing buildings to proposed signs and required setbacks. <u>A SEPARATE</u> <u>PERMIT FROM THE BUILDING DEPARTMENT IS ALSO REQUIRED.</u>