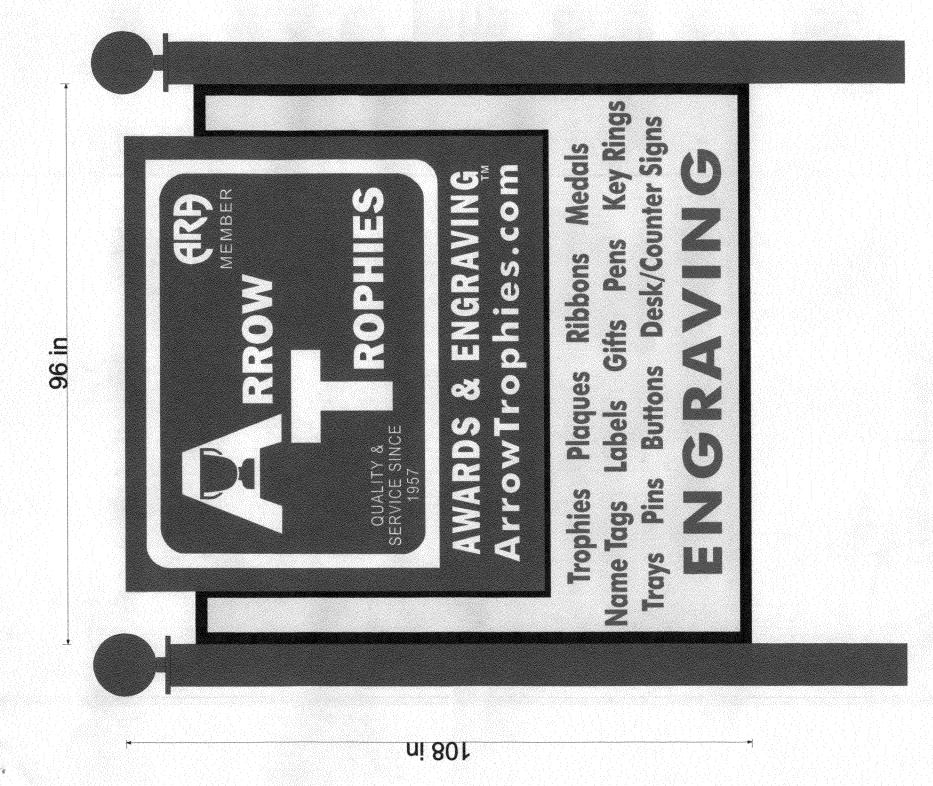

| Grand Junction                                                                                                                                                                                                                                                                                                                                                                                                                                                                                                                                       | Sign Clearance<br>Community Development Department<br>250 North 5 <sup>th</sup> Street<br>Grand Junction CO 81501<br>(970) 244-1430 | Clearance No.<br>Date Submitted $9 - 12 - 04$<br>Fee \$ $25.00$<br>Zone $B - 2$ |
|------------------------------------------------------------------------------------------------------------------------------------------------------------------------------------------------------------------------------------------------------------------------------------------------------------------------------------------------------------------------------------------------------------------------------------------------------------------------------------------------------------------------------------------------------|-------------------------------------------------------------------------------------------------------------------------------------|---------------------------------------------------------------------------------|
| TAX SCHEDULE 2945 - 143 - 34 - 017CONTRACTOR ANGEL SIGN LOBUSINESS NAME ARROW TROPHEESCONTRACTOR ANGEL SIGN LOLICENSE NO. 206 0053STREET ADDRESS 335 SOUTH 4+4 STCONTRACTOR ANGEL SIGN LODICENSE NO. 206 0053ADDRESS 335 SOUTH 4+4 STOWNER ADDRESS 335 SOUTH 4+44 STCONTRACTOR ANGEL SIGN LOCONTRACTOR ANGEL SIGN LOCONTRACTOR ANGEL SIGN LOLICENSE NO. 206 0053ADDRESS 590 N WESTCATE OR II CTELEPHONE NO. 244-9434CONTACT PERSON 04AIN HARWARD                                                                                                     |                                                                                                                                     |                                                                                 |
| []       1. FLUSH WALL       2 Square Feet per Linear Foot of Building Facade         []       2. ROOF       2 Square Feet per Linear Foot of Building Facade         []       2. ROOF       2 Square Feet per Linear Foot of Building Facade         []       3. FREE-STANDING       2 Traffic Lanes - 0.75 Square Feet x Street Frontage         []       4. PROJECTING       0.5 Square Feet per each Linear Foot of Building Facade         []       5. OFF-PREMISE       See #3 Spacing Requirements; Not > 300 Square Feet or < 15 Square Feet |                                                                                                                                     |                                                                                 |
| [] Externally Illuminated [] Non-Illuminated                                                                                                                                                                                                                                                                                                                                                                                                                                                                                                         |                                                                                                                                     |                                                                                 |
| <ul> <li>(1-5) Area of Proposed Sign: <u>72</u> Square Feet</li> <li>(1,2,4) Building Façade: <u>24 + 30</u> Linear Feet Building Façade Direction: North South East West</li> <li>(1-4) Street Frontage: <u>50</u> Linear Feet Name of Street: <u>PITKIN</u></li> <li>(2-5) Height to Top of Sign: <u>12</u> Feet Clearance to Grade: <u>2.5</u> Feet</li> <li>(5) Distance from all Existing Off-Premise Signs within 600 Feet: Feet</li> </ul>                                                                                                    |                                                                                                                                     |                                                                                 |
| EXISTING SIGNAGE/TYPE & SQUARE FOOTAGE: FOR OFFICE USE ONLY                                                                                                                                                                                                                                                                                                                                                                                                                                                                                          |                                                                                                                                     |                                                                                 |
| WALL MOUNT/ NON-ILLUM (Ute HUE) 16 Sq. Ft.                                                                                                                                                                                                                                                                                                                                                                                                                                                                                                           |                                                                                                                                     | Signage Allowed on Parcel for ROW:                                              |
|                                                                                                                                                                                                                                                                                                                                                                                                                                                                                                                                                      | Sq. Ft.                                                                                                                             | Building <u>(10</u> Sq. Ft.                                                     |
|                                                                                                                                                                                                                                                                                                                                                                                                                                                                                                                                                      | Sq. Ft.                                                                                                                             | Free-Standing <u>75</u> Sq. Ft.                                                 |
|                                                                                                                                                                                                                                                                                                                                                                                                                                                                                                                                                      | Total Existing: Sq. Ft.                                                                                                             | Total Allowed: <u>75</u> Sq. Ft.                                                |