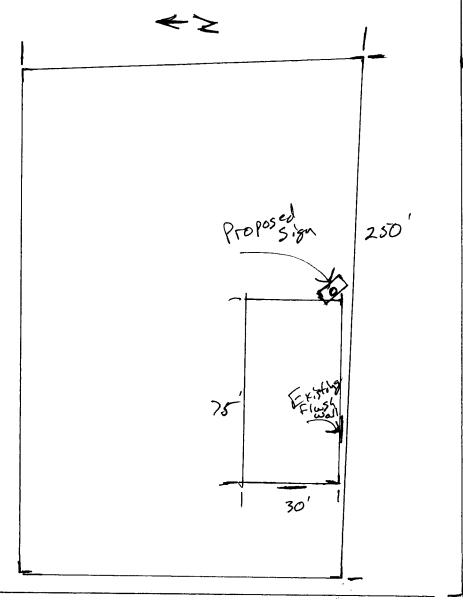

## $S_{\text{IGN}}\,C_{\text{LEARANCE}}$

Community Development Department 250 North 5<sup>th</sup> Street Grand Junction CO 81501 (970) 244-1430

| TAX SCHEDULE                                                                                                                             | Truch Out-HAJCENSEN  ADDRESS                                                                                                                                                                                                                                                      | FOR Bud's Signs<br>0. 2060/05<br>1055 Ute Aue,<br>ENO. 245-7700<br>PERSON TOD                                                                                    |                                 |
|------------------------------------------------------------------------------------------------------------------------------------------|-----------------------------------------------------------------------------------------------------------------------------------------------------------------------------------------------------------------------------------------------------------------------------------|------------------------------------------------------------------------------------------------------------------------------------------------------------------|---------------------------------|
| [ ] 1. FLUSH WALL [ ] 2. ROOF [ ☑ 3. FREE-STANDING [ ] 4. PROJECTING [ ] 5. OFF-PREMISE                                                  | 2 Square Feet per Linear Foot of B 2 Square Feet per Linear Foot of B 2 Traffic Lanes - 0.75 Square Feet 4 or more Traffic Lanes - 1.5 Square 0.5 Square Feet per each Linear Fo See #3 Spacing Requirements; Not                                                                 | uilding Facade<br>x Street Frontage<br>re Feet x Street Frontage                                                                                                 |                                 |
| [ ] Externally Illuminated                                                                                                               | Internally Illuminated                                                                                                                                                                                                                                                            | [ ] Non-Illuminated                                                                                                                                              | l                               |
| (1-5) Area of Proposed Sign:                                                                                                             | _ Linear Feet Building Façade Di<br>Linear Feet Name of Street:                                                                                                                                                                                                                   | P.+K.'\(\tau\):19Feet                                                                                                                                            | Vest                            |
|                                                                                                                                          |                                                                                                                                                                                                                                                                                   |                                                                                                                                                                  |                                 |
| EXISTING SIGNAGE/TYPE & SQUA                                                                                                             | RE FOOTAGE:                                                                                                                                                                                                                                                                       | FOR OFFICE USE ON                                                                                                                                                | LY                              |
| EXISTING SIGNAGE/TYPE & SQUA                                                                                                             | RE FOOTAGE:                                                                                                                                                                                                                                                                       | FOR OFFICE USE ON Signage Allowed on Parcel for ROW                                                                                                              |                                 |
| _                                                                                                                                        | İ                                                                                                                                                                                                                                                                                 |                                                                                                                                                                  |                                 |
| _                                                                                                                                        |                                                                                                                                                                                                                                                                                   | Signage Allowed on Parcel for ROW                                                                                                                                | ·                               |
| Flush wall                                                                                                                               | Sq. Ft.                                                                                                                                                                                                                                                                           | Signage Allowed on Parcel for ROW  Building 150                                                                                                                  | : Sq. Ft.                       |
| Total  COMMENTS:  NOTE: No sign may exceed 300 square and existing signage including types, dim driveways, encroachments, property lines | 22. 5 Sq. Ft. Sq. Ft. Sq. Ft. Sq. Ft. Sq. Ft. Existing: Sq. Ft.  feet. A separate sign clearance is requirensions and lettering. Attach a plot plans, distances from existing buildings to p                                                                                      | Signage Allowed on Parcel for ROW  Building                                                                                                                      | Sq. Ft. Sq. Ft. Sq. Ft. Sq. Ft. |
| Total  COMMENTS:  NOTE: No sign may exceed 300 square and existing signage including types, dim                                          | 22.5 Sq. Ft.  Sq. Ft.  Sq. Ft.  Sq. Ft.  Sq. Ft.  Existing: Sq. Ft.  feet. A separate sign clearance is requirensions and lettering. Attach a plot plans, distances from existing buildings to perform existing buildings to perform and the attached sketches are true.  Y/10/06 | Signage Allowed on Parcel for ROW  Building 150  Free-Standing 379  Total Allowed: 379  ed for each sign. Attach a sketch, to scale and accurate.  and accurate. | Sq. Ft. Sq. Ft. Sq. Ft. Sq. Ft. |