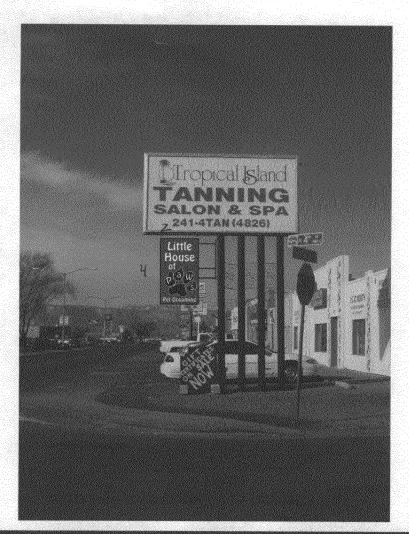

| (970) 244-14                                                                                                                                                                | 430                                                         | Zone C-Z                                                                                |                                      |  |  |  |  |
|-----------------------------------------------------------------------------------------------------------------------------------------------------------------------------|-------------------------------------------------------------|-----------------------------------------------------------------------------------------|--------------------------------------|--|--|--|--|
| BUSINESS NAME LITTLE Hastreet Address 350 North Property owner Bley Lowner Address 350 North                                                                                | h Ave LICE                                                  | CONTRACTOR Patinum Sign<br>LICENSE NO.<br>ADDRESS 2916 I-70 3<br>TELEPHONE NO. 248 967) |                                      |  |  |  |  |
| 1. FLUSH WALL  Face Change Only (2,3 & 4):                                                                                                                                  | 2 Square Feet per Linear Foot of Building Facade            |                                                                                         |                                      |  |  |  |  |
| [ ] 2. ROOF                                                                                                                                                                 | 2 Square Feet per Linear Foot of Building Facade            |                                                                                         |                                      |  |  |  |  |
| [ ] 3. FREE-STANDING                                                                                                                                                        | 2 Traffic Lanes - 0.75 Square Feet x Street Frontage        |                                                                                         |                                      |  |  |  |  |
|                                                                                                                                                                             | 4 or more Traffic Lanes - 1.5 Square Feet x Street Frontage |                                                                                         |                                      |  |  |  |  |
| [ ] 4. PROJECTING                                                                                                                                                           | 0.5 Square Feet per each Linear                             | r Foot of Building Facade                                                               |                                      |  |  |  |  |
| Existing Externally or Internally Illuminated - No Change in Electrical Service [ ] Non-Illuminated                                                                         |                                                             |                                                                                         |                                      |  |  |  |  |
| 1 - 4) Area of Proposed Sign Square Feet  1,2,4) Building Facade Linear Feet  1 - 4) Street Frontage Linear Feet  2,3,4) Height to Top of Sign Feet Clearance to Grade Feet |                                                             |                                                                                         |                                      |  |  |  |  |
| Existing Signage/Type:                                                                                                                                                      |                                                             | ● FOR OFFICE USE ONLY ●                                                                 |                                      |  |  |  |  |
| Wall Existing                                                                                                                                                               | 3乙 Sq. Ft.                                                  | Signage Allowed on Pa                                                                   | Signage Allowed on Parcel: NORTH AVE |  |  |  |  |
| Pole Existing                                                                                                                                                               | 72 Sq. Ft.                                                  | Building                                                                                | 2(7) Sq. Ft.                         |  |  |  |  |
| Proposed Pole                                                                                                                                                               | Sq. Ft.                                                     | Free-Standing                                                                           | \50 Sq. Ft.                          |  |  |  |  |
| Total Existing:                                                                                                                                                             | //2 Sq. Ft.                                                 | Total Allowed:                                                                          | 200 Sq. Ft.                          |  |  |  |  |
| COMMENTS:                                                                                                                                                                   |                                                             |                                                                                         |                                      |  |  |  |  |
| NOTE: No sign may exceed 300 so proposed and existing signage including and locations. Roof signs shall be ma                                                               | ng types, dimensions, lettering                             | , abutting streets, alleys, e                                                           | asements, property lines,            |  |  |  |  |