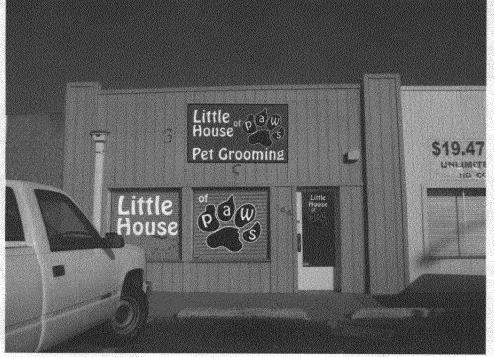

| (970) 244-14                                                                                                                                                                | 430                                                         | Zone C-Z                                                                                |                                      |  |  |  |  |
|-----------------------------------------------------------------------------------------------------------------------------------------------------------------------------|-------------------------------------------------------------|-----------------------------------------------------------------------------------------|--------------------------------------|--|--|--|--|
| BUSINESS NAME LITTLE Hastreet Address 350 North Property owner Bley Lowner Address 350 North                                                                                | h Ave LICE                                                  | CONTRACTOR Patinum Sign<br>LICENSE NO.<br>ADDRESS 2916 I-70 3<br>TELEPHONE NO. 248 967) |                                      |  |  |  |  |
| 1. FLUSH WALL  Face Change Only (2,3 & 4):                                                                                                                                  | 2 Square Feet per Linear Foot of Building Facade            |                                                                                         |                                      |  |  |  |  |
| [ ] 2. ROOF                                                                                                                                                                 | 2 Square Feet per Linear Foot of Building Facade            |                                                                                         |                                      |  |  |  |  |
| [ ] 3. FREE-STANDING                                                                                                                                                        | 2 Traffic Lanes - 0.75 Square Feet x Street Frontage        |                                                                                         |                                      |  |  |  |  |
|                                                                                                                                                                             | 4 or more Traffic Lanes - 1.5 Square Feet x Street Frontage |                                                                                         |                                      |  |  |  |  |
| [ ] 4. PROJECTING                                                                                                                                                           | 0.5 Square Feet per each Linear                             | r Foot of Building Facade                                                               |                                      |  |  |  |  |
| Existing Externally or Internally Illuminated - No Change in Electrical Service [ ] Non-Illuminated                                                                         |                                                             |                                                                                         |                                      |  |  |  |  |
| 1 - 4) Area of Proposed Sign Square Feet  1,2,4) Building Facade Linear Feet  1 - 4) Street Frontage Linear Feet  2,3,4) Height to Top of Sign Feet Clearance to Grade Feet |                                                             |                                                                                         |                                      |  |  |  |  |
| Existing Signage/Type:                                                                                                                                                      |                                                             | ● FOR OFFICE USE ONLY ●                                                                 |                                      |  |  |  |  |
| Wall Existing                                                                                                                                                               | 3乙 Sq. Ft.                                                  | Signage Allowed on Pa                                                                   | Signage Allowed on Parcel: NORTH AVE |  |  |  |  |
| Pole Existing                                                                                                                                                               | 72 Sq. Ft.                                                  | Building                                                                                | 2(7) Sq. Ft.                         |  |  |  |  |
| Proposed Pole                                                                                                                                                               | Sq. Ft.                                                     | Free-Standing                                                                           | \50 Sq. Ft.                          |  |  |  |  |
| Total Existing:                                                                                                                                                             | //2 Sq. Ft.                                                 | Total Allowed:                                                                          | 200 Sq. Ft.                          |  |  |  |  |
| COMMENTS:                                                                                                                                                                   |                                                             |                                                                                         |                                      |  |  |  |  |
| NOTE: No sign may exceed 300 so proposed and existing signage including and locations. Roof signs shall be ma                                                               | ng types, dimensions, lettering                             | , abutting streets, alleys, e                                                           | asements, property lines,            |  |  |  |  |