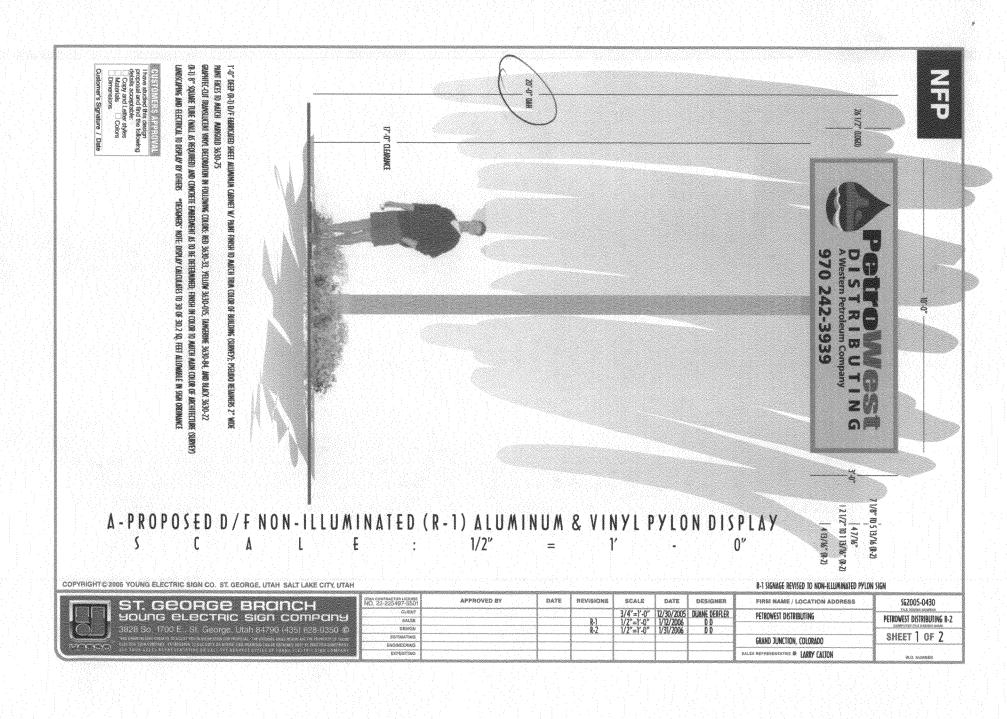

| TAX SCHEDULE 2945-241-20 BUSINESS NAME PETYOWEST STREET ADDRESS 383 India PROPERTY OWNER Darren Strown OWNER ADDRESS 300 India                                                                                                                                                                                                                                                                           | Distributing LICENSE: an Rd, G. 5. ADDRESS ephenson TELEPHO                                                                                                                                                                                             | CTOR Young Electric Sign Co. (050078) NO. 364 1176 2344 Colex Dr. # D. Grand Function. Co. NENO. 970-343-7880 PERSON Larry Calton |  |
|----------------------------------------------------------------------------------------------------------------------------------------------------------------------------------------------------------------------------------------------------------------------------------------------------------------------------------------------------------------------------------------------------------|---------------------------------------------------------------------------------------------------------------------------------------------------------------------------------------------------------------------------------------------------------|-----------------------------------------------------------------------------------------------------------------------------------|--|
| [ ] 1. FLUSH WALL [ ] 2. ROOF  [ ] 3. FREE-STANDING [ ] 4. PROJECTING [ ] 5. OFF-PREMISE                                                                                                                                                                                                                                                                                                                 | ROOF 2 Square Feet per Linear Foot of Building Facade FREE-STANDING 2 Traffic Lanes - 0.75 Square Feet x Street Frontage 4 or more Traffic Lanes - 1.5 Square Feet x Street Frontage PROJECTING 0.5 Square Feet per each Linear Foot of Building Facade |                                                                                                                                   |  |
| [ ] Externally Illuminated                                                                                                                                                                                                                                                                                                                                                                               | [X] Internally Illuminated                                                                                                                                                                                                                              | [ ] Non-Illuminated                                                                                                               |  |
| (1-5) Area of Proposed Sign: 30 Square Feet  (1,2,4) Building Façade: 40 Linear Feet Building Façade Direction: North South East West  (1-4) Street Frontage 5 Linear Feet Name of Street: 40 Linear Feet Name of Street: 40 Linear Feet Clearance to Grade: Feet  (2-5) Height to Top of Sign: 20 Feet Clearance to Grade: Feet  (5) Distance from all Existing Off-Premise Signs within 600 Feet: Feet |                                                                                                                                                                                                                                                         |                                                                                                                                   |  |
| EXISTING SIGNAGE/TYPE & SQUARE FOOTAGE:                                                                                                                                                                                                                                                                                                                                                                  |                                                                                                                                                                                                                                                         | FOR OFFICE USE ONLY                                                                                                               |  |
| None                                                                                                                                                                                                                                                                                                                                                                                                     | Sq. Ft.                                                                                                                                                                                                                                                 | Signage Allowed on Parcel for ROW: India Rd                                                                                       |  |
|                                                                                                                                                                                                                                                                                                                                                                                                          | Sq. Ft.                                                                                                                                                                                                                                                 | Building <u>80</u> Sq. Ft.                                                                                                        |  |
|                                                                                                                                                                                                                                                                                                                                                                                                          | Sq. Ft.                                                                                                                                                                                                                                                 | Free-Standing <u>63.75</u> Sq. Ft.                                                                                                |  |
| Total                                                                                                                                                                                                                                                                                                                                                                                                    | Existing: Sq. Ft.                                                                                                                                                                                                                                       | Total Allowed: $\mathcal{GO}$ Sq. Ft.                                                                                             |  |
| COMMENTS:                                                                                                                                                                                                                                                                                                                                                                                                |                                                                                                                                                                                                                                                         |                                                                                                                                   |  |
|                                                                                                                                                                                                                                                                                                                                                                                                          |                                                                                                                                                                                                                                                         |                                                                                                                                   |  |
| NOTE: No sign may exceed 300 square and existing signage including types, dime                                                                                                                                                                                                                                                                                                                           | ensions and lettering. Attach a plot plot, distances from existing buildings to PARTMENT IS ALSO REQUIRE                                                                                                                                                |                                                                                                                                   |  |
| NOTE: No sign may exceed 300 square and existing signage including types, dimedriveways, encroachments, property lines PERMIT FROM THE BUILDING DE                                                                                                                                                                                                                                                       | ensions and lettering. Attach a plot plot, distances from existing buildings to PARTMENT IS ALSO REQUIRES form and the attached sketches are transfer.                                                                                                  | lan, to scale, showing: abutting streets, alleys, easements, proposed signs and required setbacks. A SEPARATE D.                  |  |
| NOTE: No sign may exceed 300 square and existing signage including types, dimedriveways, encroachments, property lines PERMIT FROM THE BUILDING DE                                                                                                                                                                                                                                                       | ensions and lettering. Attach a plot plot, distances from existing buildings to PARTMENT IS ALSO REQUIRES form and the attached sketches are transfer.                                                                                                  | lan, to scale, showing: abutting streets, alleys, easements, proposed signs and required setbacks. A SEPARATE D.                  |  |