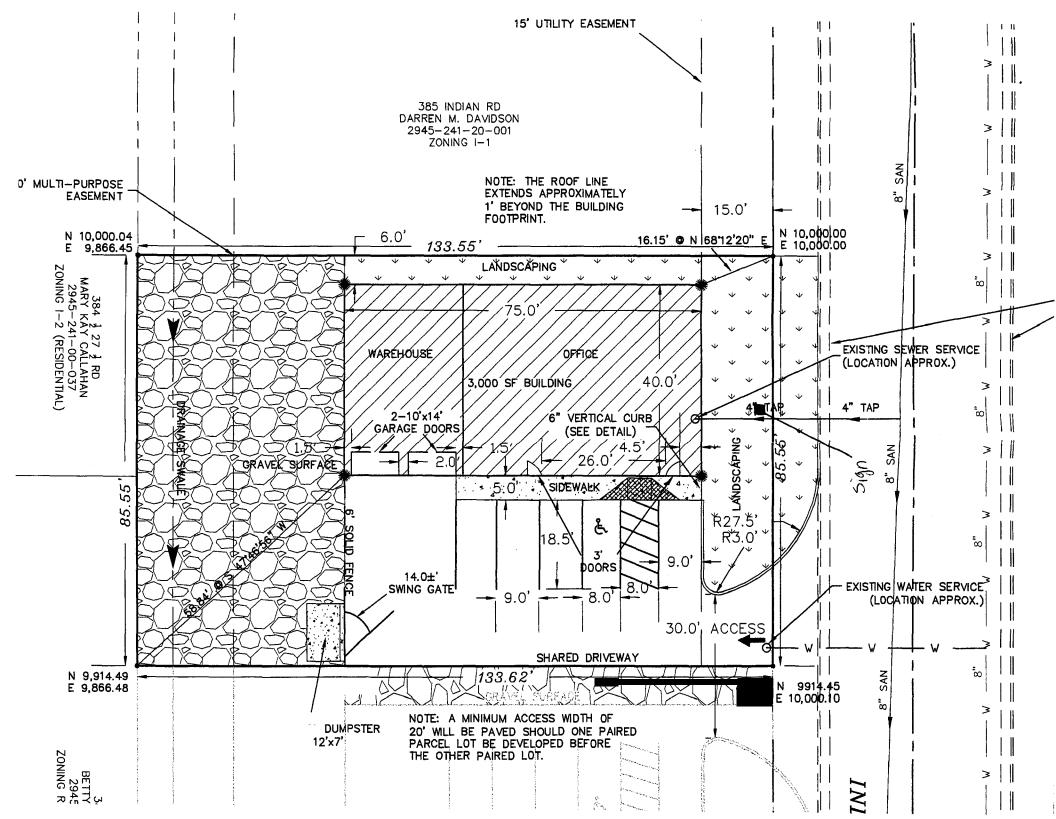

| TAX SCHEDULE 2945-241-20 BUSINESS NAME PETYOWEST STREET ADDRESS 383 India PROPERTY OWNER Darren Strown OWNER ADDRESS 300 India                                                                                                                                                                                                                                                                           | Distributing LICENSE: an Rd, G. 5. ADDRESS ephenson TELEPHO                                                                                                                                                                                             | CTOR Young Electric Sign Co. (050078) NO. 364 1176 2344 Colex Dr. # D. Grand Function. Co. NENO. 970-343-7880 PERSON Larry Calton |  |
|----------------------------------------------------------------------------------------------------------------------------------------------------------------------------------------------------------------------------------------------------------------------------------------------------------------------------------------------------------------------------------------------------------|---------------------------------------------------------------------------------------------------------------------------------------------------------------------------------------------------------------------------------------------------------|-----------------------------------------------------------------------------------------------------------------------------------|--|
| [ ] 1. FLUSH WALL [ ] 2. ROOF  [ ] 3. FREE-STANDING [ ] 4. PROJECTING [ ] 5. OFF-PREMISE                                                                                                                                                                                                                                                                                                                 | ROOF 2 Square Feet per Linear Foot of Building Facade FREE-STANDING 2 Traffic Lanes - 0.75 Square Feet x Street Frontage 4 or more Traffic Lanes - 1.5 Square Feet x Street Frontage PROJECTING 0.5 Square Feet per each Linear Foot of Building Facade |                                                                                                                                   |  |
| [ ] Externally Illuminated                                                                                                                                                                                                                                                                                                                                                                               | [X] Internally Illuminated                                                                                                                                                                                                                              | [ ] Non-Illuminated                                                                                                               |  |
| (1-5) Area of Proposed Sign: 30 Square Feet  (1,2,4) Building Façade: 40 Linear Feet Building Façade Direction: North South East West  (1-4) Street Frontage 5 Linear Feet Name of Street: 40 Linear Feet Name of Street: 40 Linear Feet Clearance to Grade: Feet  (2-5) Height to Top of Sign: 20 Feet Clearance to Grade: Feet  (5) Distance from all Existing Off-Premise Signs within 600 Feet: Feet |                                                                                                                                                                                                                                                         |                                                                                                                                   |  |
| EXISTING SIGNAGE/TYPE & SQUARE FOOTAGE:                                                                                                                                                                                                                                                                                                                                                                  |                                                                                                                                                                                                                                                         | FOR OFFICE USE ONLY                                                                                                               |  |
| None                                                                                                                                                                                                                                                                                                                                                                                                     | Sq. Ft.                                                                                                                                                                                                                                                 | Signage Allowed on Parcel for ROW: India Rd                                                                                       |  |
|                                                                                                                                                                                                                                                                                                                                                                                                          | Sq. Ft.                                                                                                                                                                                                                                                 | Building <u>80</u> Sq. Ft.                                                                                                        |  |
|                                                                                                                                                                                                                                                                                                                                                                                                          | Sq. Ft.                                                                                                                                                                                                                                                 | Free-Standing <u>63.75</u> Sq. Ft.                                                                                                |  |
| Total                                                                                                                                                                                                                                                                                                                                                                                                    | Existing: Sq. Ft.                                                                                                                                                                                                                                       | Total Allowed: $\mathcal{GO}$ Sq. Ft.                                                                                             |  |
| COMMENTS:                                                                                                                                                                                                                                                                                                                                                                                                |                                                                                                                                                                                                                                                         |                                                                                                                                   |  |
|                                                                                                                                                                                                                                                                                                                                                                                                          |                                                                                                                                                                                                                                                         |                                                                                                                                   |  |
| NOTE: No sign may exceed 300 square and existing signage including types, dime                                                                                                                                                                                                                                                                                                                           | ensions and lettering. Attach a plot plot, distances from existing buildings to PARTMENT IS ALSO REQUIRE                                                                                                                                                |                                                                                                                                   |  |
| NOTE: No sign may exceed 300 square and existing signage including types, dimedriveways, encroachments, property lines PERMIT FROM THE BUILDING DE                                                                                                                                                                                                                                                       | ensions and lettering. Attach a plot plot, distances from existing buildings to PARTMENT IS ALSO REQUIRES form and the attached sketches are transfer.                                                                                                  | lan, to scale, showing: abutting streets, alleys, easements, proposed signs and required setbacks. A SEPARATE D.                  |  |
| NOTE: No sign may exceed 300 square and existing signage including types, dimedriveways, encroachments, property lines PERMIT FROM THE BUILDING DE                                                                                                                                                                                                                                                       | ensions and lettering. Attach a plot plot, distances from existing buildings to PARTMENT IS ALSO REQUIRES form and the attached sketches are transfer.                                                                                                  | lan, to scale, showing: abutting streets, alleys, easements, proposed signs and required setbacks. A SEPARATE D.                  |  |

## DetroWest Distributing Building TO N. End of Building To south end of Building 32° 337 To south Oriocuay Curb To property Line CUYB 383 INDJAN CURB