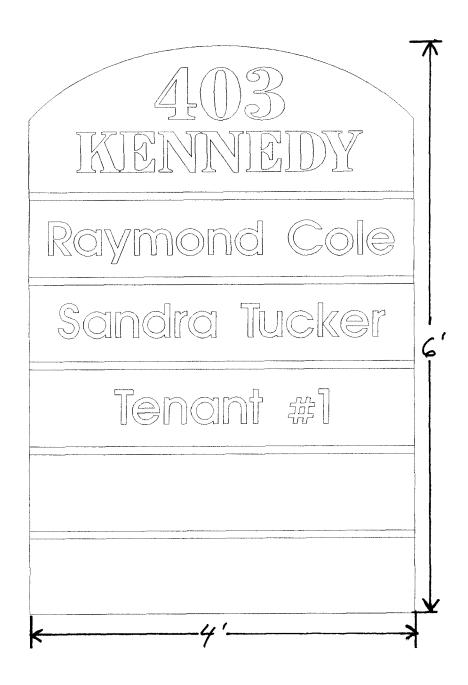

| Face change only on items 2, 3 & 4  [ ] 2. ROOF                                                                                                                                                                                                                                                                                                                                                                                                                                                          | inear Foot of Building inear Foot of Building each Linear Foot of Bu | ENO. 2060 105 SS 1055 U.F IONE NO. 245 - 7 CT PERSON TODO Façade Facade ilding Facade | Signs<br>e Ave. |  |
|----------------------------------------------------------------------------------------------------------------------------------------------------------------------------------------------------------------------------------------------------------------------------------------------------------------------------------------------------------------------------------------------------------------------------------------------------------------------------------------------------------|----------------------------------------------------------------------|---------------------------------------------------------------------------------------|-----------------|--|
| 4. FREE-STANDING  2 Traffic Lanes - 0.75 Square Feet x Street Frontage  4 or more Traffic Lanes - 1.5 Square Feet x Street Frontage                                                                                                                                                                                                                                                                                                                                                                      |                                                                      |                                                                                       |                 |  |
| [ ] Existing Externally or Internally Illuminated – No Change in Electrical Service Non-Illuminated                                                                                                                                                                                                                                                                                                                                                                                                      |                                                                      |                                                                                       |                 |  |
| (1-4) Area of Proposed Sign: Square Feet (1-3) Building Façade: 177 Linear Feet (4) Street Frontage: Linear Feet (2-4) Height to Top of Sign: Feet  Square Feet  Building Facade Direction: North South East West Name of Street: Kennel  Clearance to Grade: Feet                                                                                                                                                                                                                                       |                                                                      |                                                                                       |                 |  |
| EXISTING SIGNAGE/TYPE:                                                                                                                                                                                                                                                                                                                                                                                                                                                                                   |                                                                      | FOR OFFICE                                                                            | E USE ONLY      |  |
|                                                                                                                                                                                                                                                                                                                                                                                                                                                                                                          | Sq. Ft.                                                              | Signage Allowed on Parce                                                              | el:             |  |
|                                                                                                                                                                                                                                                                                                                                                                                                                                                                                                          | Sq. Ft.                                                              | Building                                                                              | Sq. Ft.         |  |
|                                                                                                                                                                                                                                                                                                                                                                                                                                                                                                          | Sq. Ft.                                                              | Free-Standing                                                                         | Sq. Ft.         |  |
| Total Existing:                                                                                                                                                                                                                                                                                                                                                                                                                                                                                          | Sq. Ft.                                                              | Total Allowed:                                                                        | Sq. Ft.         |  |
| COMMENTS:                                                                                                                                                                                                                                                                                                                                                                                                                                                                                                |                                                                      |                                                                                       |                 |  |
| <b>NOTE:</b> No sign may exceed 300 square feet. A separate sign permit is required for each sign. Attach a sketch, to scale, of proposed and existing signage including types, dimensions and lettering. Attach a plot plan, to scale, showing: abutting streets, alleys, easements, driveways, encroachments, property lines, distances from existing buildings to proposed signs and required setbacks. Roof signs shall be manufactured such that no guy wires, braces or supports shall be visible. |                                                                      |                                                                                       |                 |  |
| I hereby attest that the information on this form and the attached sketches are true and accurate.                                                                                                                                                                                                                                                                                                                                                                                                       |                                                                      |                                                                                       |                 |  |
| Took Nocher 6/5                                                                                                                                                                                                                                                                                                                                                                                                                                                                                          | 100 U/1s                                                             | le Chiaque                                                                            | (e/u/uc         |  |
| Applicant's Signature Date                                                                                                                                                                                                                                                                                                                                                                                                                                                                               | Communi                                                              | ty Development Approva                                                                | ıl Date         |  |

(White: Community Development) (Yellow: Applicant) (Pink: Code Enforcement)

Kennedy