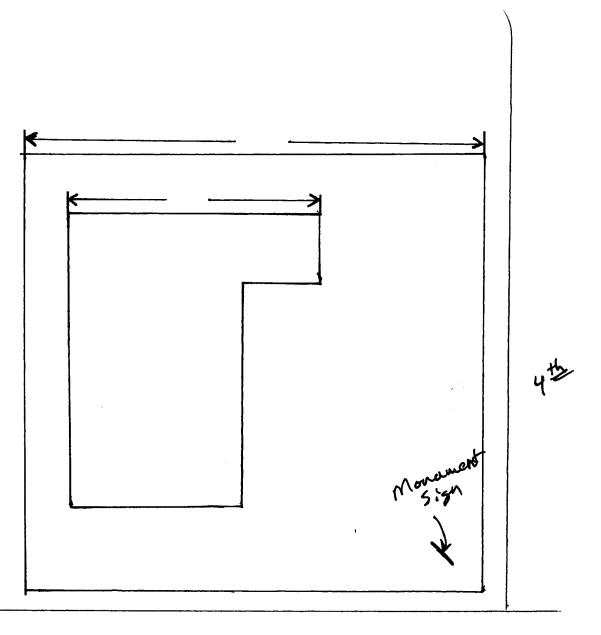

| Face change only on items 2, 3 & 4  [ ] 2. ROOF                                                                                                                                                                                                                                                                                                                                                                                                                                                          | inear Foot of Building inear Foot of Building each Linear Foot of Bu | ENO. 2060 105 SS 1055 U.F IONE NO. 245 - 7 CT PERSON TODO Façade Facade ilding Facade | Signs<br>e Ave. |  |
|----------------------------------------------------------------------------------------------------------------------------------------------------------------------------------------------------------------------------------------------------------------------------------------------------------------------------------------------------------------------------------------------------------------------------------------------------------------------------------------------------------|----------------------------------------------------------------------|---------------------------------------------------------------------------------------|-----------------|--|
| 4. FREE-STANDING  2 Traffic Lanes - 0.75 Square Feet x Street Frontage  4 or more Traffic Lanes - 1.5 Square Feet x Street Frontage                                                                                                                                                                                                                                                                                                                                                                      |                                                                      |                                                                                       |                 |  |
| [ ] Existing Externally or Internally Illuminated – No Change in Electrical Service Non-Illuminated                                                                                                                                                                                                                                                                                                                                                                                                      |                                                                      |                                                                                       |                 |  |
| (1-4) Area of Proposed Sign: Square Feet (1-3) Building Façade: 177 Linear Feet (4) Street Frontage: Linear Feet (2-4) Height to Top of Sign: Feet  Square Feet  Building Facade Direction: North South East West Name of Street: Kennel  Clearance to Grade: Feet                                                                                                                                                                                                                                       |                                                                      |                                                                                       |                 |  |
| EXISTING SIGNAGE/TYPE:                                                                                                                                                                                                                                                                                                                                                                                                                                                                                   |                                                                      | FOR OFFICE                                                                            | E USE ONLY      |  |
|                                                                                                                                                                                                                                                                                                                                                                                                                                                                                                          | Sq. Ft.                                                              | Signage Allowed on Parce                                                              | el:             |  |
|                                                                                                                                                                                                                                                                                                                                                                                                                                                                                                          | Sq. Ft.                                                              | Building                                                                              | Sq. Ft.         |  |
|                                                                                                                                                                                                                                                                                                                                                                                                                                                                                                          | Sq. Ft.                                                              | Free-Standing                                                                         | Sq. Ft.         |  |
| Total Existing:                                                                                                                                                                                                                                                                                                                                                                                                                                                                                          | Sq. Ft.                                                              | Total Allowed:                                                                        | Sq. Ft.         |  |
| COMMENTS:                                                                                                                                                                                                                                                                                                                                                                                                                                                                                                |                                                                      |                                                                                       |                 |  |
| <b>NOTE:</b> No sign may exceed 300 square feet. A separate sign permit is required for each sign. Attach a sketch, to scale, of proposed and existing signage including types, dimensions and lettering. Attach a plot plan, to scale, showing: abutting streets, alleys, easements, driveways, encroachments, property lines, distances from existing buildings to proposed signs and required setbacks. Roof signs shall be manufactured such that no guy wires, braces or supports shall be visible. |                                                                      |                                                                                       |                 |  |
| I hereby attest that the information on this form and the attached sketches are true and accurate.                                                                                                                                                                                                                                                                                                                                                                                                       |                                                                      |                                                                                       |                 |  |
| Took Nocher 6/5                                                                                                                                                                                                                                                                                                                                                                                                                                                                                          | 100 U/1s                                                             | le Chiaque                                                                            | (e/u/uc         |  |
| Applicant's Signature Date                                                                                                                                                                                                                                                                                                                                                                                                                                                                               | Communi                                                              | ty Development Approva                                                                | ıl Date         |  |