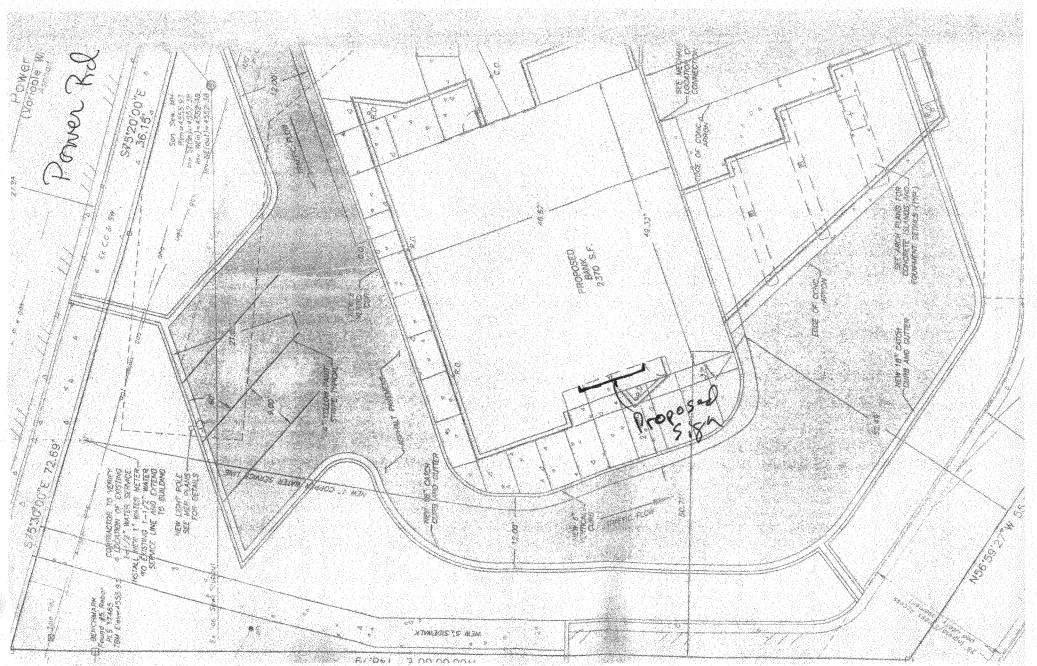

**NOTE:** No sign may exceed 300 square feet. A separate sign permit is required for each sign. Attach a sketch, to scale, of proposed and existing signage including types, dimensions and lettering. Attach a plot plan, to scale, showing: abutting streets, alleys, easements, driveways, encroachments, property lines, distances from existing buildings to proposed signs and required setbacks. Roof signs shall be manufactured such that no guy wires, braces or supports shall be visible.