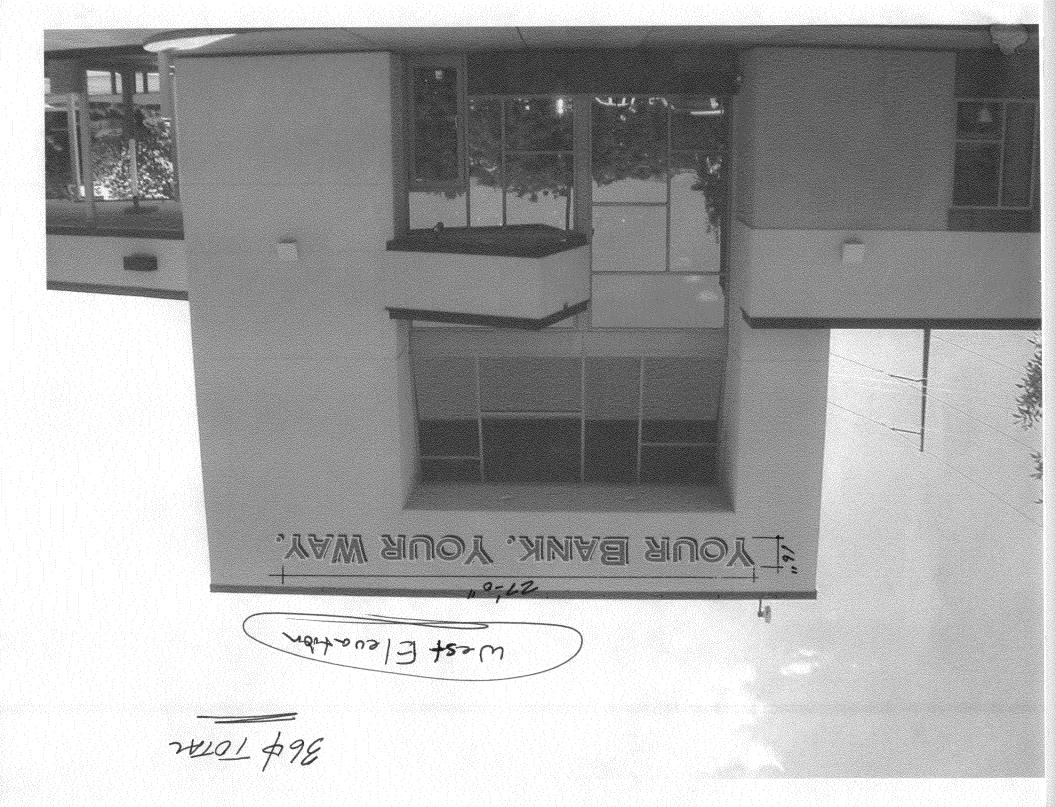

|                                                                                                                                                     |                                                                | _        |                              |  |
|-----------------------------------------------------------------------------------------------------------------------------------------------------|----------------------------------------------------------------|----------|------------------------------|--|
| Grand Junction                                                                                                                                      | Sign Permit                                                    |          | Permit No                    |  |
| COLORADO                                                                                                                                            | Community Development Departme                                 | nt       | Date Submitted <u>916 ob</u> |  |
| ic                                                                                                                                                  | 250 North 5 <sup>th</sup> Street                               |          | Fee \$ <u>25.00</u>          |  |
|                                                                                                                                                     | Grand Junction CO 81501<br>Phone: (970) 244-1430 FAX (970) 250 | ( 40.2.1 | Zone <u>C-1</u>              |  |
|                                                                                                                                                     | FRONE: (970) 244-1450 FAX (970) 250                            | -4031    |                              |  |
| TAX SCHEDULE 2945-153-05-005 CONTRACTOR Bud's Signs                                                                                                 |                                                                |          |                              |  |
| 1 St MILLI B Kathe 2000105                                                                                                                          |                                                                |          |                              |  |
| street address 431 Power Road Address 1055 Utc Ave.                                                                                                 |                                                                |          |                              |  |
| PROPERTY OWNER TELEPHONE NO 75 - 7780                                                                                                               |                                                                |          |                              |  |
| OWNER ADDRESS <u>SAME</u>                                                                                                                           |                                                                | _ CONTAC | CONTACT PERSONOOO            |  |
| 1. FLUSH WALL 2 Square Feet per Linear Foot of Building Façade                                                                                      |                                                                |          |                              |  |
| Face change only on items 2, 3 & 4                                                                                                                  |                                                                |          |                              |  |
| [] 2. ROOF 2 Square Feet per Linear Foot of Building Facade   [] 3. ROOF 0.5 Square Feet per Linear Foot of Building Facade                         |                                                                |          |                              |  |
| [] 3. PROJECTING 0.5 Square Feet per each Linear Foot of Building Facade   [] 4. FREE-STANDING 2 Traffic Lanes - 0.75 Square Feet x Street Frontage |                                                                |          |                              |  |
| 4 or more Traffic Lanes - 1.5 Square Feet x Street Frontage                                                                                         |                                                                |          |                              |  |
| [X] Existing Externally or Internally Illuminated – No Change in Electrical Service [] Non-Illuminated                                              |                                                                |          |                              |  |
| (1-4) Area of Proposed Sign: <u>36</u> Square Feet                                                                                                  |                                                                |          |                              |  |
| (1-3) Building Façade: <u>60</u> Linear Feet Building Facade Direction: North South East West                                                       |                                                                |          |                              |  |
| (4) Street Frontage: _                                                                                                                              |                                                                |          |                              |  |
| (2-4) Height to Top of Sign: Feet Clearance to Grade: Feet                                                                                          |                                                                |          |                              |  |
| EXISTING SIGNAGE/                                                                                                                                   |                                                                |          | FOR OFFICE USE ONLY          |  |
|                                                                                                                                                     |                                                                | -        |                              |  |
| Flushwa                                                                                                                                             | <u>[]</u> (2.)                                                 | Sq. Ft.  | Signage Allowed on Parcel:   |  |
|                                                                                                                                                     | ······                                                         | Sq. Ft.  | 1.85 X 60 Building Sq. Ft.   |  |
|                                                                                                                                                     |                                                                | Sq. Ft.  | Free-Standing Sq. Ft.        |  |
|                                                                                                                                                     | Total Existing: $\frac{72.5}{5.3}$                             | Sq. Ft.  | Total Allowed: Sq. Ft.       |  |
| COMMENTS: planned signage 108 185 # times bldg fucude hantage                                                                                       |                                                                |          |                              |  |
|                                                                                                                                                     |                                                                |          |                              |  |
| allowed for Abush wall.                                                                                                                             |                                                                |          |                              |  |