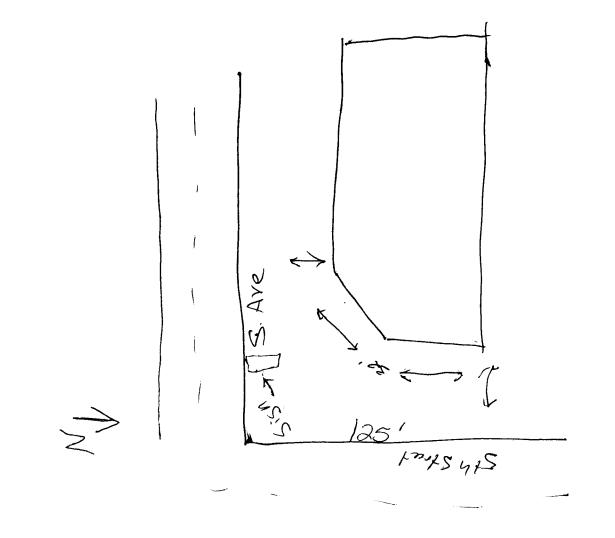

**NOTE:** No sign may exceed 300 square feet. A separate sign permit is required for each sign. 'Attach a sketch of proposed and existing signage including types, dimensions, lettering, abutting streets, alleys, easements, property lines, and locations. Roof signs shall be manufactured such that no guy wires, braces or supports shall be visible.

and locations. Roof signs shall be manufactured such that no guy wires, braces or supports shall be visible. Community Development Approval 2-23-06 Kil Applicant's Signature Date Date

(White: Community Development)