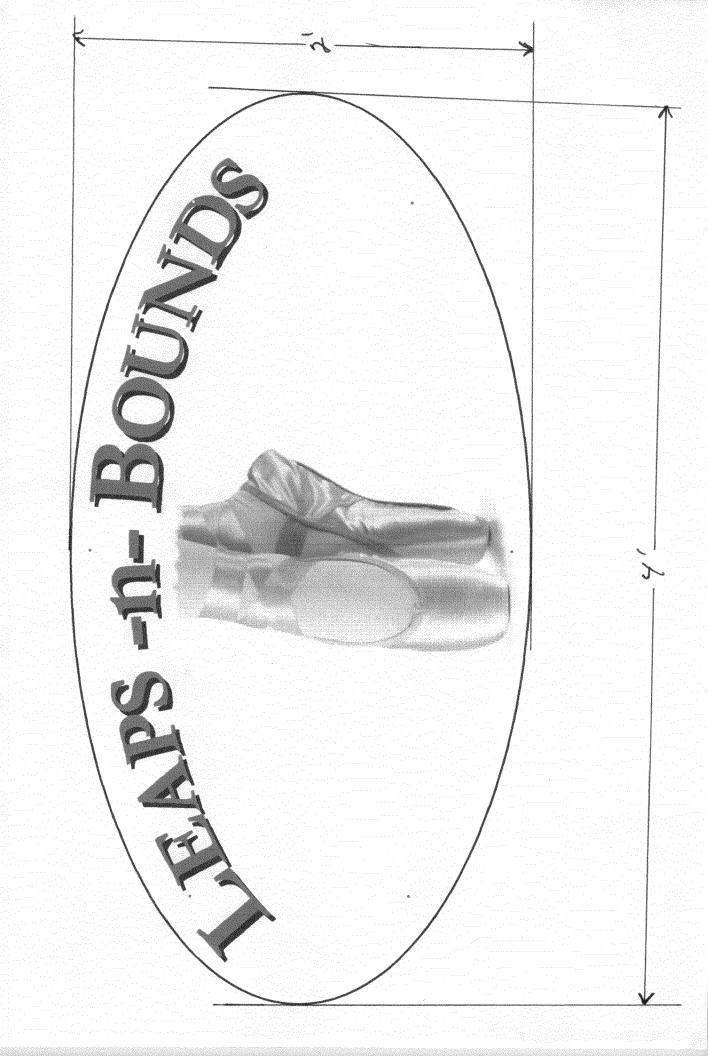

(White: Community Development)

(Yellow: Applicant)

(Pink: Code Enforcement)

5 44

F->

Proposed Sign

Main St.

ACCEPTED Daylor Heden