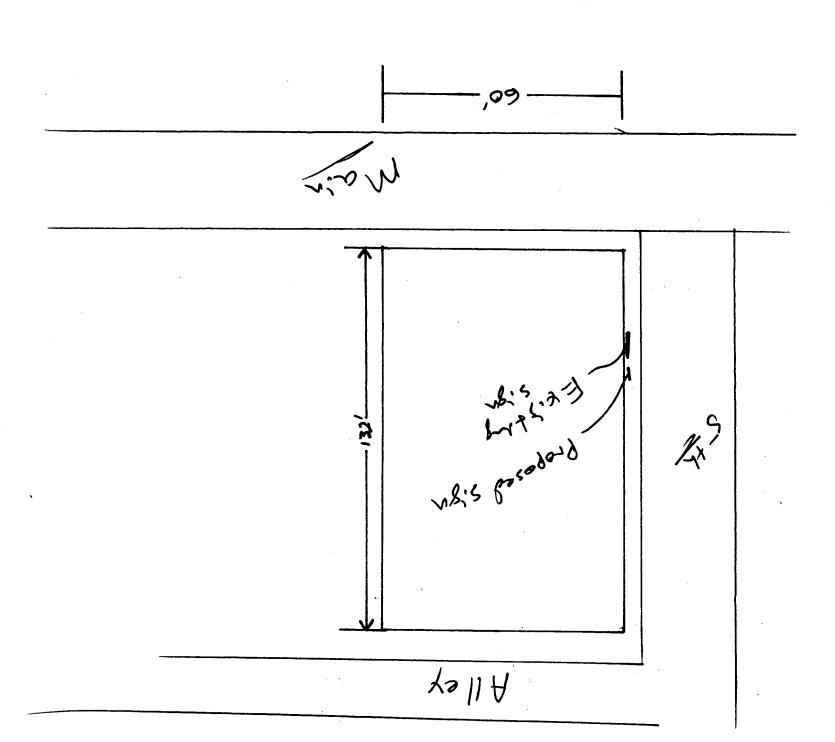

|                                                                                                                                                                                                                                                                                                                                                                                                                                                                                   | TRACTOR Bud's Signs                                                                                                                                                                                                                                                                          |  |
|-----------------------------------------------------------------------------------------------------------------------------------------------------------------------------------------------------------------------------------------------------------------------------------------------------------------------------------------------------------------------------------------------------------------------------------------------------------------------------------|----------------------------------------------------------------------------------------------------------------------------------------------------------------------------------------------------------------------------------------------------------------------------------------------|--|
| BUSINESS NAME Pantheon Coffeet Textice                                                                                                                                                                                                                                                                                                                                                                                                                                            | INSENO. 2060/05                                                                                                                                                                                                                                                                              |  |
| STREET ADDRESS 461 Main Street ADD                                                                                                                                                                                                                                                                                                                                                                                                                                                | RESS 1055 Ute Ave                                                                                                                                                                                                                                                                            |  |
|                                                                                                                                                                                                                                                                                                                                                                                                                                                                                   | EPHONE NO. 245-7700                                                                                                                                                                                                                                                                          |  |
|                                                                                                                                                                                                                                                                                                                                                                                                                                                                                   | TACT PERSON 70DD                                                                                                                                                                                                                                                                             |  |
| OWNER ADDRESS                                                                                                                                                                                                                                                                                                                                                                                                                                                                     |                                                                                                                                                                                                                                                                                              |  |
| 1. FLUSH WALL 2 Square Feet per Linear Foot of Build                                                                                                                                                                                                                                                                                                                                                                                                                              | ing Facade                                                                                                                                                                                                                                                                                   |  |
| Face change only on items 2, 3 & 4                                                                                                                                                                                                                                                                                                                                                                                                                                                |                                                                                                                                                                                                                                                                                              |  |
| [ ] 2. ROOF 2 Square Feet per Linear Foot of Build                                                                                                                                                                                                                                                                                                                                                                                                                                |                                                                                                                                                                                                                                                                                              |  |
| [ ] 3. PROJECTING 0.5 Square Feet per each Linear Foot of Building Facade                                                                                                                                                                                                                                                                                                                                                                                                         |                                                                                                                                                                                                                                                                                              |  |
| [ ] 4. FREE-STANDING 2 Traffic Lanes - 0.75 Square Feet x St                                                                                                                                                                                                                                                                                                                                                                                                                      |                                                                                                                                                                                                                                                                                              |  |
| 4 or more Traffic Lanes - 1.5 Square Fo                                                                                                                                                                                                                                                                                                                                                                                                                                           | et x Street Fromage                                                                                                                                                                                                                                                                          |  |
| [ ] Existing Externally or Internally Illuminated – No Change in Electrical Service [ Non-Illuminated                                                                                                                                                                                                                                                                                                                                                                             |                                                                                                                                                                                                                                                                                              |  |
| (1-4) Area of Proposed Sign: 3,50 Square Feet                                                                                                                                                                                                                                                                                                                                                                                                                                     |                                                                                                                                                                                                                                                                                              |  |
|                                                                                                                                                                                                                                                                                                                                                                                                                                                                                   | ling Facade Direction: North South East West                                                                                                                                                                                                                                                 |  |
|                                                                                                                                                                                                                                                                                                                                                                                                                                                                                   | e of Street: Alley                                                                                                                                                                                                                                                                           |  |
|                                                                                                                                                                                                                                                                                                                                                                                                                                                                                   |                                                                                                                                                                                                                                                                                              |  |
| (2-4) Height to Top of Sign: Feet Clear                                                                                                                                                                                                                                                                                                                                                                                                                                           | rance to Grade:Feet                                                                                                                                                                                                                                                                          |  |
|                                                                                                                                                                                                                                                                                                                                                                                                                                                                                   |                                                                                                                                                                                                                                                                                              |  |
| EXISTING SIGNAGE/TYPE:                                                                                                                                                                                                                                                                                                                                                                                                                                                            | FOR OFFICE USE ONLY                                                                                                                                                                                                                                                                          |  |
|                                                                                                                                                                                                                                                                                                                                                                                                                                                                                   |                                                                                                                                                                                                                                                                                              |  |
| Sq. Ft.                                                                                                                                                                                                                                                                                                                                                                                                                                                                           | Signage Allowed on Parcel:                                                                                                                                                                                                                                                                   |  |
| Sq. Ft Sq. Ft.                                                                                                                                                                                                                                                                                                                                                                                                                                                                    | Signage Allowed on Parcel:  Building 100 / Sq. Ft.                                                                                                                                                                                                                                           |  |
|                                                                                                                                                                                                                                                                                                                                                                                                                                                                                   |                                                                                                                                                                                                                                                                                              |  |
| Sq. Ft Sq. Ft.                                                                                                                                                                                                                                                                                                                                                                                                                                                                    | Building 100' Sq. Ft.  Free-Standing 37.5 Sq. Ft.                                                                                                                                                                                                                                            |  |
| Sq. Ft.                                                                                                                                                                                                                                                                                                                                                                                                                                                                           | Building 100 / Sq. Ft.                                                                                                                                                                                                                                                                       |  |
| Sq. Ft Sq. Ft.                                                                                                                                                                                                                                                                                                                                                                                                                                                                    | Building 100' Sq. Ft.  Free-Standing 37.5 Sq. Ft.                                                                                                                                                                                                                                            |  |
| Sq. Ft Sq. Ft.                                                                                                                                                                                                                                                                                                                                                                                                                                                                    | Building 100' Sq. Ft.  Free-Standing 37.5 Sq. Ft.                                                                                                                                                                                                                                            |  |
| Sq. Ft.  Sq. Ft.  Sq. Ft.  Sq. Ft.                                                                                                                                                                                                                                                                                                                                                                                                                                                | Building 100' Sq. Ft.  Free-Standing 37.5 Sq. Ft.                                                                                                                                                                                                                                            |  |
| Sq. Ft.  Sq. Ft.  Sq. Ft.  Sq. Ft.                                                                                                                                                                                                                                                                                                                                                                                                                                                | Building 100' Sq. Ft.  Free-Standing 37.5 Sq. Ft.                                                                                                                                                                                                                                            |  |
| Sq. Ft. Sq. Ft. Sq. Ft.  Sq. Ft.  COMMENTS:                                                                                                                                                                                                                                                                                                                                                                                                                                       | Building 100 Sq. Ft.  Free-Standing 37.5 Sq. Ft.  Total Allowed: 100 Sq. Ft.                                                                                                                                                                                                                 |  |
| Sq. Ft.  Sq. Ft.  Sq. Ft.  Sq. Ft.  COMMENTS:  NOTE: No sign may exceed 300 square feet. A separate sign permit is require                                                                                                                                                                                                                                                                                                                                                        | Building 100 Sq. Ft.  Free-Standing 37.5 Sq. Ft.  Total Allowed: 100 Sq. Ft.                                                                                                                                                                                                                 |  |
| Sq. Ft.  Sq. Ft.  Sq. Ft.  Sq. Ft.  COMMENTS:  NOTE: No sign may exceed 300 square feet. A separate sign permit is require existing signage including types, dimensions and lettering. Attach a plot plot.                                                                                                                                                                                                                                                                        | Building 100 Sq. Ft.  Free-Standing 37.5 Sq. Ft.  Total Allowed: 100 Sq. Ft.  Ed for each sign. Attach a sketch, to scale, of proposed and an, to scale, showing: abutting streets, alleys, easements,                                                                                       |  |
| Sq. Ft.  Sq. Ft.  Sq. Ft.  Sq. Ft.  COMMENTS:  NOTE: No sign may exceed 300 square feet. A separate sign permit is require                                                                                                                                                                                                                                                                                                                                                        | Building 100 Sq. Ft.  Free-Standing 37.5 Sq. Ft.  Total Allowed: 100 Sq. Ft.  Ed for each sign. Attach a sketch, to scale, of proposed and an, to scale, showing: abutting streets, alleys, easements,                                                                                       |  |
| Sq. Ft.  Sq. Ft.  Sq. Ft.  Total Existing:  NOTE: No sign may exceed 300 square feet. A separate sign permit is require existing signage including types, dimensions and lettering. Attach a plot pl driveways, encroachments, property lines, distances from existing buildings to manufactured such that no guy wires, braces or supports shall be visible.                                                                                                                     | Building 100 Sq. Ft.  Free-Standing 37.5 Sq. Ft.  Total Allowed: 100 Sq. Ft.  Total Allowed: 100 Sq. Ft.  ed for each sign. Attach a sketch, to scale, of proposed and an, to scale, showing: abutting streets, alleys, easements, proposed signs and required setbacks. Roof signs shall be |  |
| Sq. Ft.  Sq. Ft.  Sq. Ft.  Sq. Ft.  Sq. Ft.  NOTE: No sign may exceed 300 square feet. A separate sign permit is requirexisting signage including types, dimensions and lettering. Attach a plot pldriveways, encroachments, property lines, distances from existing buildings to                                                                                                                                                                                                 | Building 100 Sq. Ft.  Free-Standing 37.5 Sq. Ft.  Total Allowed: 100 Sq. Ft.  Total Allowed: 100 Sq. Ft.  ed for each sign. Attach a sketch, to scale, of proposed and an, to scale, showing: abutting streets, alleys, easements, proposed signs and required setbacks. Roof signs shall be |  |
| Sq. Ft.  Sq. Ft.  Sq. Ft.  Total Existing:  NOTE: No sign may exceed 300 square feet. A separate sign permit is require existing signage including types, dimensions and lettering. Attach a plot pl driveways, encroachments, property lines, distances from existing buildings to manufactured such that no guy wires, braces or supports shall be visible.                                                                                                                     | Building 100 Sq. Ft.  Free-Standing 37.5 Sq. Ft.  Total Allowed: 100 Sq. Ft.  Total Allowed: 100 Sq. Ft.  ed for each sign. Attach a sketch, to scale, of proposed and an, to scale, showing: abutting streets, alleys, easements, proposed signs and required setbacks. Roof signs shall be |  |
| Sq. Ft.  Sq. Ft.  Sq. Ft.  Sq. Ft.  COMMENTS:  NOTE: No sign may exceed 300 square feet. A separate sign permit is require existing signage including types, dimensions and lettering. Attach a plot pldriveways, encroachments, property lines, distances from existing buildings to manufactured such that no guy wires, braces or supports shall be visible.  I hereby attest that the information on this form and the attached sketches are  Sq. Ft.  Sq. Ft.  6/14/06 L. L. | Building 100 Sq. Ft.  Free-Standing 37.5 Sq. Ft.  Total Allowed: 100 Sq. Ft.  Total Allowed: 100 Sq. Ft.  ed for each sign. Attach a sketch, to scale, of proposed and an, to scale, showing: abutting streets, alleys, easements, proposed signs and required setbacks. Roof signs shall be |  |