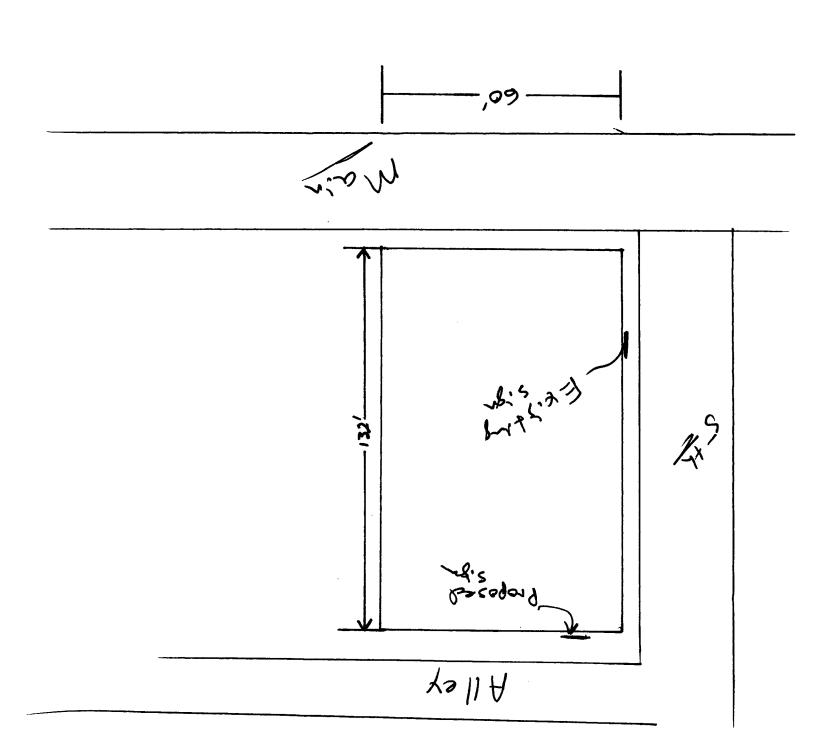

|                                                                                                                                                                                                                                                                                                                                                                                                                                                                                   | TRACTOR Bud's Signs                                                                                                                                                                                                                                                                          |  |
|-----------------------------------------------------------------------------------------------------------------------------------------------------------------------------------------------------------------------------------------------------------------------------------------------------------------------------------------------------------------------------------------------------------------------------------------------------------------------------------|----------------------------------------------------------------------------------------------------------------------------------------------------------------------------------------------------------------------------------------------------------------------------------------------|--|
| BUSINESS NAME Pantheon Coffeet Textice                                                                                                                                                                                                                                                                                                                                                                                                                                            | INSENO. 2060/05                                                                                                                                                                                                                                                                              |  |
| STREET ADDRESS 461 Main Street ADD                                                                                                                                                                                                                                                                                                                                                                                                                                                | RESS 1055 Ute Ave                                                                                                                                                                                                                                                                            |  |
|                                                                                                                                                                                                                                                                                                                                                                                                                                                                                   | EPHONE NO. 245-7700                                                                                                                                                                                                                                                                          |  |
|                                                                                                                                                                                                                                                                                                                                                                                                                                                                                   | TACT PERSON 70DD                                                                                                                                                                                                                                                                             |  |
| OWNER ADDRESS                                                                                                                                                                                                                                                                                                                                                                                                                                                                     |                                                                                                                                                                                                                                                                                              |  |
| 1. FLUSH WALL 2 Square Feet per Linear Foot of Build                                                                                                                                                                                                                                                                                                                                                                                                                              | ing Facade                                                                                                                                                                                                                                                                                   |  |
| Face change only on items 2, 3 & 4                                                                                                                                                                                                                                                                                                                                                                                                                                                |                                                                                                                                                                                                                                                                                              |  |
| [ ] 2. ROOF 2 Square Feet per Linear Foot of Build                                                                                                                                                                                                                                                                                                                                                                                                                                |                                                                                                                                                                                                                                                                                              |  |
| [ ] 3. PROJECTING 0.5 Square Feet per each Linear Foot of Building Facade                                                                                                                                                                                                                                                                                                                                                                                                         |                                                                                                                                                                                                                                                                                              |  |
| [ ] 4. FREE-STANDING 2 Traffic Lanes - 0.75 Square Feet x St                                                                                                                                                                                                                                                                                                                                                                                                                      |                                                                                                                                                                                                                                                                                              |  |
| 4 or more Traffic Lanes - 1.5 Square Fo                                                                                                                                                                                                                                                                                                                                                                                                                                           | et x Street Fromage                                                                                                                                                                                                                                                                          |  |
| [ ] Existing Externally or Internally Illuminated – No Change in Electrical Service [ Non-Illuminated                                                                                                                                                                                                                                                                                                                                                                             |                                                                                                                                                                                                                                                                                              |  |
| (1-4) Area of Proposed Sign: 3,50 Square Feet                                                                                                                                                                                                                                                                                                                                                                                                                                     |                                                                                                                                                                                                                                                                                              |  |
|                                                                                                                                                                                                                                                                                                                                                                                                                                                                                   | ling Facade Direction: North South East West                                                                                                                                                                                                                                                 |  |
|                                                                                                                                                                                                                                                                                                                                                                                                                                                                                   | e of Street: Alley                                                                                                                                                                                                                                                                           |  |
|                                                                                                                                                                                                                                                                                                                                                                                                                                                                                   |                                                                                                                                                                                                                                                                                              |  |
| (2-4) Height to Top of Sign: Feet Clear                                                                                                                                                                                                                                                                                                                                                                                                                                           | rance to Grade:Feet                                                                                                                                                                                                                                                                          |  |
|                                                                                                                                                                                                                                                                                                                                                                                                                                                                                   |                                                                                                                                                                                                                                                                                              |  |
| EXISTING SIGNAGE/TYPE:                                                                                                                                                                                                                                                                                                                                                                                                                                                            | FOR OFFICE USE ONLY                                                                                                                                                                                                                                                                          |  |
|                                                                                                                                                                                                                                                                                                                                                                                                                                                                                   |                                                                                                                                                                                                                                                                                              |  |
| Sq. Ft.                                                                                                                                                                                                                                                                                                                                                                                                                                                                           | Signage Allowed on Parcel:                                                                                                                                                                                                                                                                   |  |
| Sq. Ft Sq. Ft.                                                                                                                                                                                                                                                                                                                                                                                                                                                                    | Signage Allowed on Parcel:  Building 100 / Sq. Ft.                                                                                                                                                                                                                                           |  |
|                                                                                                                                                                                                                                                                                                                                                                                                                                                                                   |                                                                                                                                                                                                                                                                                              |  |
| Sq. Ft Sq. Ft.                                                                                                                                                                                                                                                                                                                                                                                                                                                                    | Building 100' Sq. Ft.  Free-Standing 37.5 Sq. Ft.                                                                                                                                                                                                                                            |  |
| Sq. Ft.                                                                                                                                                                                                                                                                                                                                                                                                                                                                           | Building 100 / Sq. Ft.                                                                                                                                                                                                                                                                       |  |
| Sq. Ft Sq. Ft.                                                                                                                                                                                                                                                                                                                                                                                                                                                                    | Building 100' Sq. Ft.  Free-Standing 37.5 Sq. Ft.                                                                                                                                                                                                                                            |  |
| Sq. Ft Sq. Ft.                                                                                                                                                                                                                                                                                                                                                                                                                                                                    | Building 100' Sq. Ft.  Free-Standing 37.5 Sq. Ft.                                                                                                                                                                                                                                            |  |
| Sq. Ft.  Sq. Ft.  Sq. Ft.  Sq. Ft.                                                                                                                                                                                                                                                                                                                                                                                                                                                | Building 100' Sq. Ft.  Free-Standing 37.5 Sq. Ft.                                                                                                                                                                                                                                            |  |
| Sq. Ft.  Sq. Ft.  Sq. Ft.  Sq. Ft.                                                                                                                                                                                                                                                                                                                                                                                                                                                | Building 100' Sq. Ft.  Free-Standing 37.5 Sq. Ft.                                                                                                                                                                                                                                            |  |
| Sq. Ft. Sq. Ft. Sq. Ft.  Sq. Ft.  COMMENTS:                                                                                                                                                                                                                                                                                                                                                                                                                                       | Building 100 Sq. Ft.  Free-Standing 37.5 Sq. Ft.  Total Allowed: 100 Sq. Ft.                                                                                                                                                                                                                 |  |
| Sq. Ft.  Sq. Ft.  Sq. Ft.  Sq. Ft.  COMMENTS:  NOTE: No sign may exceed 300 square feet. A separate sign permit is require                                                                                                                                                                                                                                                                                                                                                        | Building 100 Sq. Ft.  Free-Standing 37.5 Sq. Ft.  Total Allowed: 100 Sq. Ft.                                                                                                                                                                                                                 |  |
| Sq. Ft.  Sq. Ft.  Sq. Ft.  Sq. Ft.  COMMENTS:  NOTE: No sign may exceed 300 square feet. A separate sign permit is require existing signage including types, dimensions and lettering. Attach a plot plot.                                                                                                                                                                                                                                                                        | Building 100 Sq. Ft.  Free-Standing 37.5 Sq. Ft.  Total Allowed: 100 Sq. Ft.  Ed for each sign. Attach a sketch, to scale, of proposed and an, to scale, showing: abutting streets, alleys, easements,                                                                                       |  |
| Sq. Ft.  Sq. Ft.  Sq. Ft.  Sq. Ft.  COMMENTS:  NOTE: No sign may exceed 300 square feet. A separate sign permit is require                                                                                                                                                                                                                                                                                                                                                        | Building 100 Sq. Ft.  Free-Standing 37.5 Sq. Ft.  Total Allowed: 100 Sq. Ft.  Ed for each sign. Attach a sketch, to scale, of proposed and an, to scale, showing: abutting streets, alleys, easements,                                                                                       |  |
| Sq. Ft.  Sq. Ft.  Sq. Ft.  Total Existing:  NOTE: No sign may exceed 300 square feet. A separate sign permit is require existing signage including types, dimensions and lettering. Attach a plot pl driveways, encroachments, property lines, distances from existing buildings to manufactured such that no guy wires, braces or supports shall be visible.                                                                                                                     | Building 100 Sq. Ft.  Free-Standing 37.5 Sq. Ft.  Total Allowed: 100 Sq. Ft.  Total Allowed: 100 Sq. Ft.  ed for each sign. Attach a sketch, to scale, of proposed and an, to scale, showing: abutting streets, alleys, easements, proposed signs and required setbacks. Roof signs shall be |  |
| Sq. Ft.  Sq. Ft.  Sq. Ft.  Sq. Ft.  Sq. Ft.  NOTE: No sign may exceed 300 square feet. A separate sign permit is requirexisting signage including types, dimensions and lettering. Attach a plot pldriveways, encroachments, property lines, distances from existing buildings to                                                                                                                                                                                                 | Building 100 Sq. Ft.  Free-Standing 37.5 Sq. Ft.  Total Allowed: 100 Sq. Ft.  Total Allowed: 100 Sq. Ft.  ed for each sign. Attach a sketch, to scale, of proposed and an, to scale, showing: abutting streets, alleys, easements, proposed signs and required setbacks. Roof signs shall be |  |
| Sq. Ft.  Sq. Ft.  Sq. Ft.  Total Existing:  NOTE: No sign may exceed 300 square feet. A separate sign permit is require existing signage including types, dimensions and lettering. Attach a plot pl driveways, encroachments, property lines, distances from existing buildings to manufactured such that no guy wires, braces or supports shall be visible.                                                                                                                     | Building 100 Sq. Ft.  Free-Standing 37.5 Sq. Ft.  Total Allowed: 100 Sq. Ft.  Total Allowed: 100 Sq. Ft.  ed for each sign. Attach a sketch, to scale, of proposed and an, to scale, showing: abutting streets, alleys, easements, proposed signs and required setbacks. Roof signs shall be |  |
| Sq. Ft.  Sq. Ft.  Sq. Ft.  Sq. Ft.  COMMENTS:  NOTE: No sign may exceed 300 square feet. A separate sign permit is require existing signage including types, dimensions and lettering. Attach a plot pldriveways, encroachments, property lines, distances from existing buildings to manufactured such that no guy wires, braces or supports shall be visible.  I hereby attest that the information on this form and the attached sketches are  Sq. Ft.  Sq. Ft.  6/14/06 L. L. | Building 100 Sq. Ft.  Free-Standing 37.5 Sq. Ft.  Total Allowed: 100 Sq. Ft.  Total Allowed: 100 Sq. Ft.  ed for each sign. Attach a sketch, to scale, of proposed and an, to scale, showing: abutting streets, alleys, easements, proposed signs and required setbacks. Roof signs shall be |  |