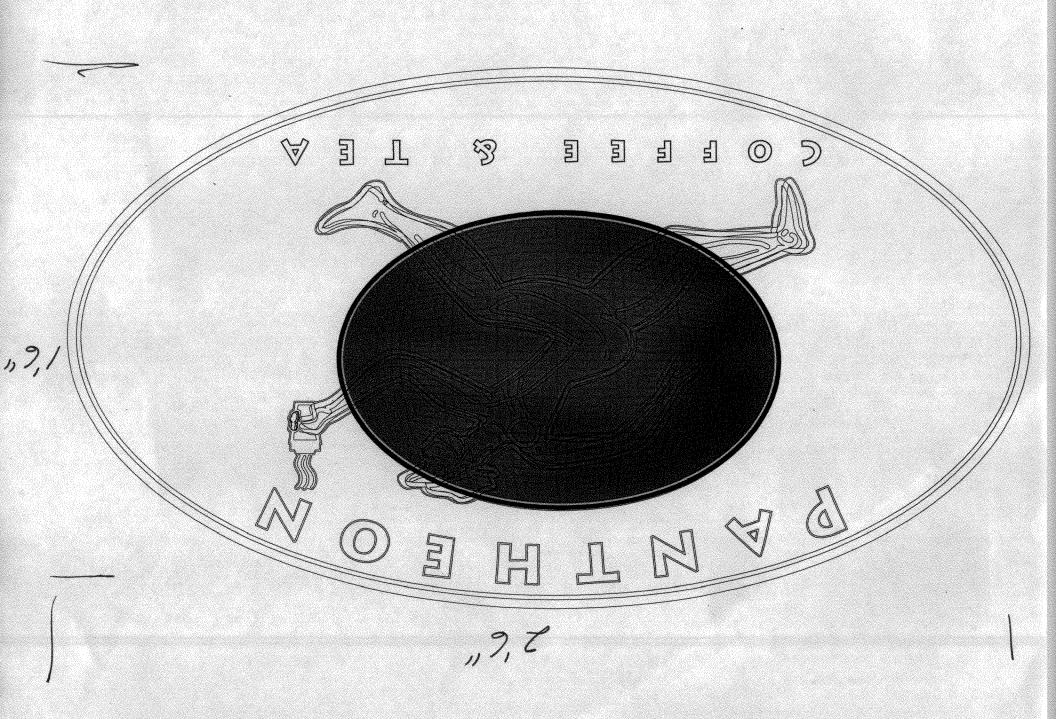

|                                                                                                                                                                                                                                                                                                                                                                                                                                                                                   | TRACTOR Bud's Signs                                                                                                                                                                                                                                                                          |  |
|-----------------------------------------------------------------------------------------------------------------------------------------------------------------------------------------------------------------------------------------------------------------------------------------------------------------------------------------------------------------------------------------------------------------------------------------------------------------------------------|----------------------------------------------------------------------------------------------------------------------------------------------------------------------------------------------------------------------------------------------------------------------------------------------|--|
| BUSINESS NAME Pantheon Coffeet Textice                                                                                                                                                                                                                                                                                                                                                                                                                                            | INSENO. 2060/05                                                                                                                                                                                                                                                                              |  |
| STREET ADDRESS 461 Main Street ADD                                                                                                                                                                                                                                                                                                                                                                                                                                                | RESS 1055 Ute Ave                                                                                                                                                                                                                                                                            |  |
|                                                                                                                                                                                                                                                                                                                                                                                                                                                                                   | EPHONE NO. 245-7700                                                                                                                                                                                                                                                                          |  |
|                                                                                                                                                                                                                                                                                                                                                                                                                                                                                   | TACT PERSON 70DD                                                                                                                                                                                                                                                                             |  |
| OWNER ADDRESS                                                                                                                                                                                                                                                                                                                                                                                                                                                                     |                                                                                                                                                                                                                                                                                              |  |
| 1. FLUSH WALL 2 Square Feet per Linear Foot of Build                                                                                                                                                                                                                                                                                                                                                                                                                              | ing Facade                                                                                                                                                                                                                                                                                   |  |
| Face change only on items 2, 3 & 4                                                                                                                                                                                                                                                                                                                                                                                                                                                |                                                                                                                                                                                                                                                                                              |  |
| [ ] 2. ROOF 2 Square Feet per Linear Foot of Build                                                                                                                                                                                                                                                                                                                                                                                                                                |                                                                                                                                                                                                                                                                                              |  |
| [ ] 3. PROJECTING 0.5 Square Feet per each Linear Foot of Building Facade                                                                                                                                                                                                                                                                                                                                                                                                         |                                                                                                                                                                                                                                                                                              |  |
| [ ] 4. FREE-STANDING 2 Traffic Lanes - 0.75 Square Feet x St                                                                                                                                                                                                                                                                                                                                                                                                                      |                                                                                                                                                                                                                                                                                              |  |
| 4 or more Traffic Lanes - 1.5 Square Fo                                                                                                                                                                                                                                                                                                                                                                                                                                           | et x Street Fromage                                                                                                                                                                                                                                                                          |  |
| [ ] Existing Externally or Internally Illuminated – No Change in Electrical Service [ Non-Illuminated                                                                                                                                                                                                                                                                                                                                                                             |                                                                                                                                                                                                                                                                                              |  |
| (1-4) Area of Proposed Sign: 3,50 Square Feet                                                                                                                                                                                                                                                                                                                                                                                                                                     |                                                                                                                                                                                                                                                                                              |  |
|                                                                                                                                                                                                                                                                                                                                                                                                                                                                                   | ling Facade Direction: North South East West                                                                                                                                                                                                                                                 |  |
|                                                                                                                                                                                                                                                                                                                                                                                                                                                                                   | e of Street: Alley                                                                                                                                                                                                                                                                           |  |
|                                                                                                                                                                                                                                                                                                                                                                                                                                                                                   |                                                                                                                                                                                                                                                                                              |  |
| (2-4) Height to Top of Sign: Feet Clear                                                                                                                                                                                                                                                                                                                                                                                                                                           | rance to Grade:Feet                                                                                                                                                                                                                                                                          |  |
|                                                                                                                                                                                                                                                                                                                                                                                                                                                                                   |                                                                                                                                                                                                                                                                                              |  |
| EXISTING SIGNAGE/TYPE:                                                                                                                                                                                                                                                                                                                                                                                                                                                            | FOR OFFICE USE ONLY                                                                                                                                                                                                                                                                          |  |
|                                                                                                                                                                                                                                                                                                                                                                                                                                                                                   |                                                                                                                                                                                                                                                                                              |  |
| Sq. Ft.                                                                                                                                                                                                                                                                                                                                                                                                                                                                           | Signage Allowed on Parcel:                                                                                                                                                                                                                                                                   |  |
| Sq. Ft Sq. Ft.                                                                                                                                                                                                                                                                                                                                                                                                                                                                    | Signage Allowed on Parcel:  Building 100 / Sq. Ft.                                                                                                                                                                                                                                           |  |
|                                                                                                                                                                                                                                                                                                                                                                                                                                                                                   |                                                                                                                                                                                                                                                                                              |  |
| Sq. Ft Sq. Ft.                                                                                                                                                                                                                                                                                                                                                                                                                                                                    | Building 100' Sq. Ft.  Free-Standing 37.5 Sq. Ft.                                                                                                                                                                                                                                            |  |
| Sq. Ft.                                                                                                                                                                                                                                                                                                                                                                                                                                                                           | Building 100 / Sq. Ft.                                                                                                                                                                                                                                                                       |  |
| Sq. Ft Sq. Ft.                                                                                                                                                                                                                                                                                                                                                                                                                                                                    | Building 100' Sq. Ft.  Free-Standing 37.5 Sq. Ft.                                                                                                                                                                                                                                            |  |
| Sq. Ft Sq. Ft.                                                                                                                                                                                                                                                                                                                                                                                                                                                                    | Building 100' Sq. Ft.  Free-Standing 37.5 Sq. Ft.                                                                                                                                                                                                                                            |  |
| Sq. Ft.  Sq. Ft.  Sq. Ft.  Sq. Ft.                                                                                                                                                                                                                                                                                                                                                                                                                                                | Building 100' Sq. Ft.  Free-Standing 37.5 Sq. Ft.                                                                                                                                                                                                                                            |  |
| Sq. Ft.  Sq. Ft.  Sq. Ft.  Sq. Ft.                                                                                                                                                                                                                                                                                                                                                                                                                                                | Building 100' Sq. Ft.  Free-Standing 37.5 Sq. Ft.                                                                                                                                                                                                                                            |  |
| Sq. Ft. Sq. Ft. Sq. Ft.  Sq. Ft.  COMMENTS:                                                                                                                                                                                                                                                                                                                                                                                                                                       | Building 100 Sq. Ft.  Free-Standing 37.5 Sq. Ft.  Total Allowed: 100 Sq. Ft.                                                                                                                                                                                                                 |  |
| Sq. Ft.  Sq. Ft.  Sq. Ft.  Sq. Ft.  COMMENTS:  NOTE: No sign may exceed 300 square feet. A separate sign permit is require                                                                                                                                                                                                                                                                                                                                                        | Building 100 Sq. Ft.  Free-Standing 37.5 Sq. Ft.  Total Allowed: 100 Sq. Ft.                                                                                                                                                                                                                 |  |
| Sq. Ft.  Sq. Ft.  Sq. Ft.  Sq. Ft.  COMMENTS:  NOTE: No sign may exceed 300 square feet. A separate sign permit is require existing signage including types, dimensions and lettering. Attach a plot plot.                                                                                                                                                                                                                                                                        | Building 100 Sq. Ft.  Free-Standing 37.5 Sq. Ft.  Total Allowed: 100 Sq. Ft.  Ed for each sign. Attach a sketch, to scale, of proposed and an, to scale, showing: abutting streets, alleys, easements,                                                                                       |  |
| Sq. Ft.  Sq. Ft.  Sq. Ft.  Sq. Ft.  COMMENTS:  NOTE: No sign may exceed 300 square feet. A separate sign permit is require                                                                                                                                                                                                                                                                                                                                                        | Building 100 Sq. Ft.  Free-Standing 37.5 Sq. Ft.  Total Allowed: 100 Sq. Ft.  Ed for each sign. Attach a sketch, to scale, of proposed and an, to scale, showing: abutting streets, alleys, easements,                                                                                       |  |
| Sq. Ft.  Sq. Ft.  Sq. Ft.  Total Existing:  NOTE: No sign may exceed 300 square feet. A separate sign permit is require existing signage including types, dimensions and lettering. Attach a plot pl driveways, encroachments, property lines, distances from existing buildings to manufactured such that no guy wires, braces or supports shall be visible.                                                                                                                     | Building 100 Sq. Ft.  Free-Standing 37.5 Sq. Ft.  Total Allowed: 100 Sq. Ft.  Total Allowed: 100 Sq. Ft.  ed for each sign. Attach a sketch, to scale, of proposed and an, to scale, showing: abutting streets, alleys, easements, proposed signs and required setbacks. Roof signs shall be |  |
| Sq. Ft.  Sq. Ft.  Sq. Ft.  Sq. Ft.  Sq. Ft.  NOTE: No sign may exceed 300 square feet. A separate sign permit is requirexisting signage including types, dimensions and lettering. Attach a plot pldriveways, encroachments, property lines, distances from existing buildings to                                                                                                                                                                                                 | Building 100 Sq. Ft.  Free-Standing 37.5 Sq. Ft.  Total Allowed: 100 Sq. Ft.  Total Allowed: 100 Sq. Ft.  ed for each sign. Attach a sketch, to scale, of proposed and an, to scale, showing: abutting streets, alleys, easements, proposed signs and required setbacks. Roof signs shall be |  |
| Sq. Ft.  Sq. Ft.  Sq. Ft.  Total Existing:  NOTE: No sign may exceed 300 square feet. A separate sign permit is require existing signage including types, dimensions and lettering. Attach a plot pl driveways, encroachments, property lines, distances from existing buildings to manufactured such that no guy wires, braces or supports shall be visible.                                                                                                                     | Building 100 Sq. Ft.  Free-Standing 37.5 Sq. Ft.  Total Allowed: 100 Sq. Ft.  Total Allowed: 100 Sq. Ft.  ed for each sign. Attach a sketch, to scale, of proposed and an, to scale, showing: abutting streets, alleys, easements, proposed signs and required setbacks. Roof signs shall be |  |
| Sq. Ft.  Sq. Ft.  Sq. Ft.  Sq. Ft.  COMMENTS:  NOTE: No sign may exceed 300 square feet. A separate sign permit is require existing signage including types, dimensions and lettering. Attach a plot pldriveways, encroachments, property lines, distances from existing buildings to manufactured such that no guy wires, braces or supports shall be visible.  I hereby attest that the information on this form and the attached sketches are  Sq. Ft.  Sq. Ft.  6/14/06 L. L. | Building 100 Sq. Ft.  Free-Standing 37.5 Sq. Ft.  Total Allowed: 100 Sq. Ft.  Total Allowed: 100 Sq. Ft.  ed for each sign. Attach a sketch, to scale, of proposed and an, to scale, showing: abutting streets, alleys, easements, proposed signs and required setbacks. Roof signs shall be |  |