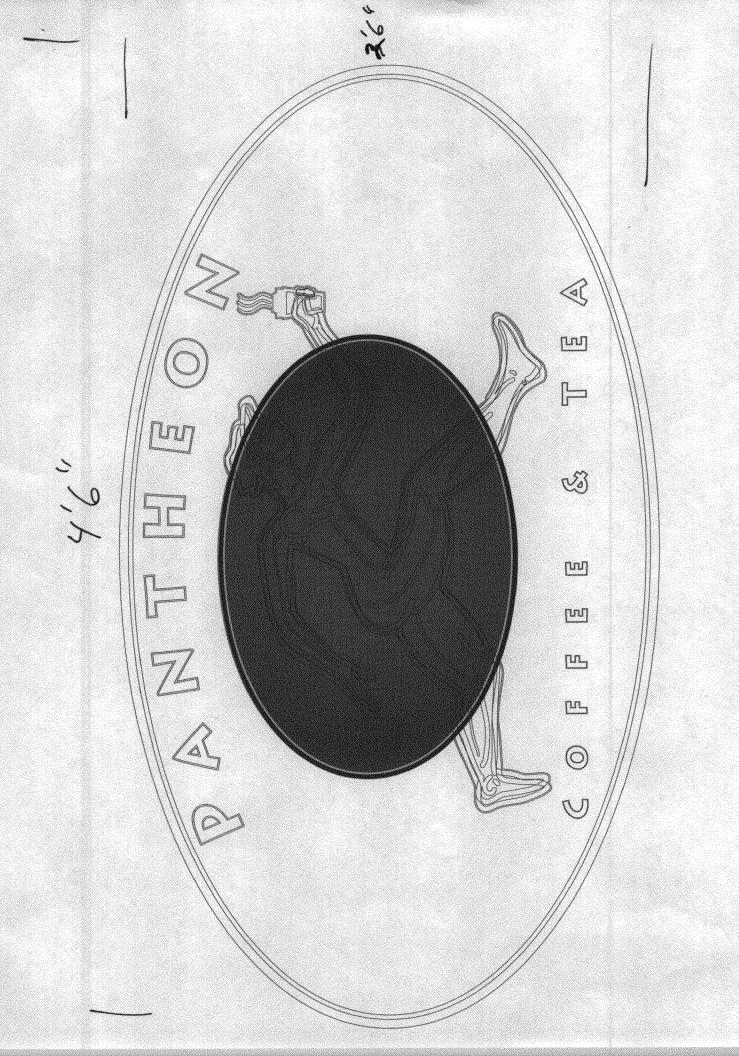

|                                                                                                                                                                                                                                                                                                                                                                                                                                                                                   | TRACTOR Bud's Signs                                                                                                                                                                                                                                                                          |  |
|-----------------------------------------------------------------------------------------------------------------------------------------------------------------------------------------------------------------------------------------------------------------------------------------------------------------------------------------------------------------------------------------------------------------------------------------------------------------------------------|----------------------------------------------------------------------------------------------------------------------------------------------------------------------------------------------------------------------------------------------------------------------------------------------|--|
| BUSINESS NAME Pantheon Coffeet Textice                                                                                                                                                                                                                                                                                                                                                                                                                                            | INSENO. 2060/05                                                                                                                                                                                                                                                                              |  |
| STREET ADDRESS 461 Main Street ADD                                                                                                                                                                                                                                                                                                                                                                                                                                                | RESS 1055 Ute Ave                                                                                                                                                                                                                                                                            |  |
|                                                                                                                                                                                                                                                                                                                                                                                                                                                                                   | EPHONE NO. 245-7700                                                                                                                                                                                                                                                                          |  |
|                                                                                                                                                                                                                                                                                                                                                                                                                                                                                   | TACT PERSON 70DD                                                                                                                                                                                                                                                                             |  |
| OWNER ADDRESS                                                                                                                                                                                                                                                                                                                                                                                                                                                                     |                                                                                                                                                                                                                                                                                              |  |
| 1. FLUSH WALL 2 Square Feet per Linear Foot of Build                                                                                                                                                                                                                                                                                                                                                                                                                              | ing Facade                                                                                                                                                                                                                                                                                   |  |
| Face change only on items 2, 3 & 4                                                                                                                                                                                                                                                                                                                                                                                                                                                |                                                                                                                                                                                                                                                                                              |  |
| [ ] 2. ROOF 2 Square Feet per Linear Foot of Build                                                                                                                                                                                                                                                                                                                                                                                                                                |                                                                                                                                                                                                                                                                                              |  |
| [ ] 3. PROJECTING 0.5 Square Feet per each Linear Foot of Building Facade                                                                                                                                                                                                                                                                                                                                                                                                         |                                                                                                                                                                                                                                                                                              |  |
| [ ] 4. FREE-STANDING 2 Traffic Lanes - 0.75 Square Feet x St                                                                                                                                                                                                                                                                                                                                                                                                                      |                                                                                                                                                                                                                                                                                              |  |
| 4 or more Traffic Lanes - 1.5 Square Fo                                                                                                                                                                                                                                                                                                                                                                                                                                           | et x Street Fromage                                                                                                                                                                                                                                                                          |  |
| [ ] Existing Externally or Internally Illuminated – No Change in Electrical Service [ Non-Illuminated                                                                                                                                                                                                                                                                                                                                                                             |                                                                                                                                                                                                                                                                                              |  |
| (1-4) Area of Proposed Sign: 3,50 Square Feet                                                                                                                                                                                                                                                                                                                                                                                                                                     |                                                                                                                                                                                                                                                                                              |  |
|                                                                                                                                                                                                                                                                                                                                                                                                                                                                                   | ling Facade Direction: North South East West                                                                                                                                                                                                                                                 |  |
|                                                                                                                                                                                                                                                                                                                                                                                                                                                                                   | e of Street: Alley                                                                                                                                                                                                                                                                           |  |
|                                                                                                                                                                                                                                                                                                                                                                                                                                                                                   |                                                                                                                                                                                                                                                                                              |  |
| (2-4) Height to Top of Sign: Feet Clear                                                                                                                                                                                                                                                                                                                                                                                                                                           | rance to Grade:Feet                                                                                                                                                                                                                                                                          |  |
|                                                                                                                                                                                                                                                                                                                                                                                                                                                                                   |                                                                                                                                                                                                                                                                                              |  |
| EXISTING SIGNAGE/TYPE:                                                                                                                                                                                                                                                                                                                                                                                                                                                            | FOR OFFICE USE ONLY                                                                                                                                                                                                                                                                          |  |
|                                                                                                                                                                                                                                                                                                                                                                                                                                                                                   |                                                                                                                                                                                                                                                                                              |  |
| Sq. Ft.                                                                                                                                                                                                                                                                                                                                                                                                                                                                           | Signage Allowed on Parcel:                                                                                                                                                                                                                                                                   |  |
| Sq. Ft Sq. Ft.                                                                                                                                                                                                                                                                                                                                                                                                                                                                    | Signage Allowed on Parcel:  Building 100 / Sq. Ft.                                                                                                                                                                                                                                           |  |
|                                                                                                                                                                                                                                                                                                                                                                                                                                                                                   |                                                                                                                                                                                                                                                                                              |  |
| Sq. Ft Sq. Ft.                                                                                                                                                                                                                                                                                                                                                                                                                                                                    | Building 100' Sq. Ft.  Free-Standing 37.5 Sq. Ft.                                                                                                                                                                                                                                            |  |
| Sq. Ft.                                                                                                                                                                                                                                                                                                                                                                                                                                                                           | Building 100 / Sq. Ft.                                                                                                                                                                                                                                                                       |  |
| Sq. Ft Sq. Ft.                                                                                                                                                                                                                                                                                                                                                                                                                                                                    | Building 100' Sq. Ft.  Free-Standing 37.5 Sq. Ft.                                                                                                                                                                                                                                            |  |
| Sq. Ft Sq. Ft.                                                                                                                                                                                                                                                                                                                                                                                                                                                                    | Building 100' Sq. Ft.  Free-Standing 37.5 Sq. Ft.                                                                                                                                                                                                                                            |  |
| Sq. Ft.  Sq. Ft.  Sq. Ft.  Sq. Ft.                                                                                                                                                                                                                                                                                                                                                                                                                                                | Building 100' Sq. Ft.  Free-Standing 37.5 Sq. Ft.                                                                                                                                                                                                                                            |  |
| Sq. Ft.  Sq. Ft.  Sq. Ft.  Sq. Ft.                                                                                                                                                                                                                                                                                                                                                                                                                                                | Building 100' Sq. Ft.  Free-Standing 37.5 Sq. Ft.                                                                                                                                                                                                                                            |  |
| Sq. Ft. Sq. Ft. Sq. Ft.  Sq. Ft.  COMMENTS:                                                                                                                                                                                                                                                                                                                                                                                                                                       | Building 100 Sq. Ft.  Free-Standing 37.5 Sq. Ft.  Total Allowed: 100 Sq. Ft.                                                                                                                                                                                                                 |  |
| Sq. Ft.  Sq. Ft.  Sq. Ft.  Sq. Ft.  COMMENTS:  NOTE: No sign may exceed 300 square feet. A separate sign permit is require                                                                                                                                                                                                                                                                                                                                                        | Building 100 Sq. Ft.  Free-Standing 37.5 Sq. Ft.  Total Allowed: 100 Sq. Ft.                                                                                                                                                                                                                 |  |
| Sq. Ft.  Sq. Ft.  Sq. Ft.  Sq. Ft.  COMMENTS:  NOTE: No sign may exceed 300 square feet. A separate sign permit is require existing signage including types, dimensions and lettering. Attach a plot plot.                                                                                                                                                                                                                                                                        | Building 100 Sq. Ft.  Free-Standing 37.5 Sq. Ft.  Total Allowed: 100 Sq. Ft.  Ed for each sign. Attach a sketch, to scale, of proposed and an, to scale, showing: abutting streets, alleys, easements,                                                                                       |  |
| Sq. Ft.  Sq. Ft.  Sq. Ft.  Sq. Ft.  COMMENTS:  NOTE: No sign may exceed 300 square feet. A separate sign permit is require                                                                                                                                                                                                                                                                                                                                                        | Building 100 Sq. Ft.  Free-Standing 37.5 Sq. Ft.  Total Allowed: 100 Sq. Ft.  Ed for each sign. Attach a sketch, to scale, of proposed and an, to scale, showing: abutting streets, alleys, easements,                                                                                       |  |
| Sq. Ft.  Sq. Ft.  Sq. Ft.  Total Existing:  NOTE: No sign may exceed 300 square feet. A separate sign permit is require existing signage including types, dimensions and lettering. Attach a plot pl driveways, encroachments, property lines, distances from existing buildings to manufactured such that no guy wires, braces or supports shall be visible.                                                                                                                     | Building 100 Sq. Ft.  Free-Standing 37.5 Sq. Ft.  Total Allowed: 100 Sq. Ft.  Total Allowed: 100 Sq. Ft.  ed for each sign. Attach a sketch, to scale, of proposed and an, to scale, showing: abutting streets, alleys, easements, proposed signs and required setbacks. Roof signs shall be |  |
| Sq. Ft.  Sq. Ft.  Sq. Ft.  Sq. Ft.  Sq. Ft.  NOTE: No sign may exceed 300 square feet. A separate sign permit is requirexisting signage including types, dimensions and lettering. Attach a plot pldriveways, encroachments, property lines, distances from existing buildings to                                                                                                                                                                                                 | Building 100 Sq. Ft.  Free-Standing 37.5 Sq. Ft.  Total Allowed: 100 Sq. Ft.  Total Allowed: 100 Sq. Ft.  ed for each sign. Attach a sketch, to scale, of proposed and an, to scale, showing: abutting streets, alleys, easements, proposed signs and required setbacks. Roof signs shall be |  |
| Sq. Ft.  Sq. Ft.  Sq. Ft.  Total Existing:  NOTE: No sign may exceed 300 square feet. A separate sign permit is require existing signage including types, dimensions and lettering. Attach a plot pl driveways, encroachments, property lines, distances from existing buildings to manufactured such that no guy wires, braces or supports shall be visible.                                                                                                                     | Building 100 Sq. Ft.  Free-Standing 37.5 Sq. Ft.  Total Allowed: 100 Sq. Ft.  Total Allowed: 100 Sq. Ft.  ed for each sign. Attach a sketch, to scale, of proposed and an, to scale, showing: abutting streets, alleys, easements, proposed signs and required setbacks. Roof signs shall be |  |
| Sq. Ft.  Sq. Ft.  Sq. Ft.  Sq. Ft.  COMMENTS:  NOTE: No sign may exceed 300 square feet. A separate sign permit is require existing signage including types, dimensions and lettering. Attach a plot pldriveways, encroachments, property lines, distances from existing buildings to manufactured such that no guy wires, braces or supports shall be visible.  I hereby attest that the information on this form and the attached sketches are  Sq. Ft.  Sq. Ft.  6/14/06 L. L. | Building 100 Sq. Ft.  Free-Standing 37.5 Sq. Ft.  Total Allowed: 100 Sq. Ft.  Total Allowed: 100 Sq. Ft.  ed for each sign. Attach a sketch, to scale, of proposed and an, to scale, showing: abutting streets, alleys, easements, proposed signs and required setbacks. Roof signs shall be |  |