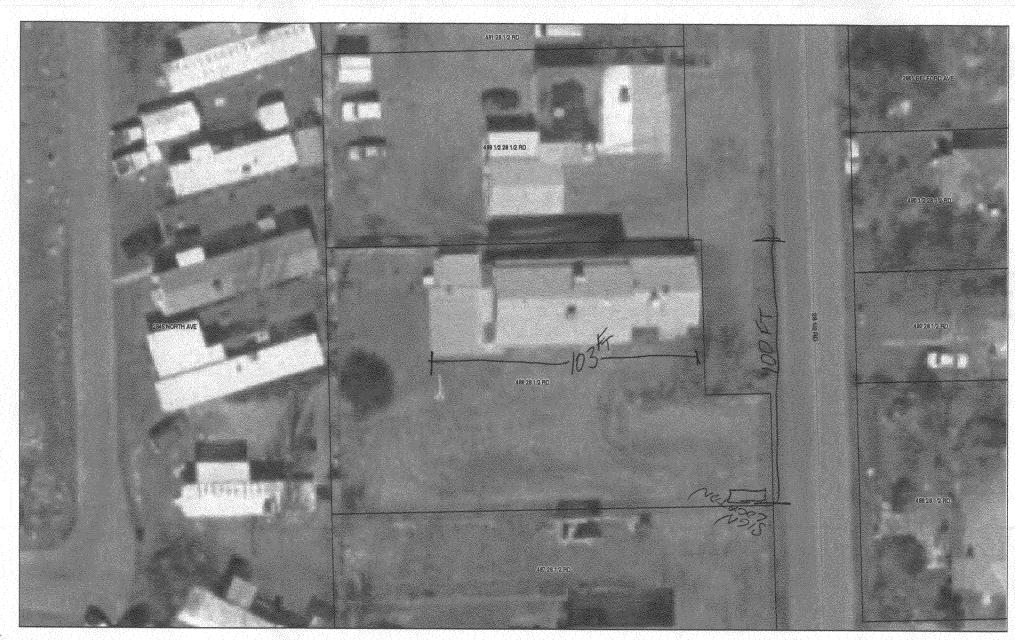

(Pink: Code Enforcement)

|                                                                                                                                                                                                                                                                                                                                                                            | 1                                                                                                                                                                                                                                                                                                                                                                                                                                                                                                                                                  |  |  |
|----------------------------------------------------------------------------------------------------------------------------------------------------------------------------------------------------------------------------------------------------------------------------------------------------------------------------------------------------------------------------|----------------------------------------------------------------------------------------------------------------------------------------------------------------------------------------------------------------------------------------------------------------------------------------------------------------------------------------------------------------------------------------------------------------------------------------------------------------------------------------------------------------------------------------------------|--|--|
| TAX SCHEDULE 2943 - 182 - 60 - 085                                                                                                                                                                                                                                                                                                                                         | CONTRACTOR The Sign Smith                                                                                                                                                                                                                                                                                                                                                                                                                                                                                                                          |  |  |
| BUSINESS NAME Ageiron Utility Construction.                                                                                                                                                                                                                                                                                                                                | LICENSE NO. 2060845                                                                                                                                                                                                                                                                                                                                                                                                                                                                                                                                |  |  |
| STREET ADDRESS 489 285 ROAD                                                                                                                                                                                                                                                                                                                                                | ADDRESS 570 E. Crete Cir., Cos                                                                                                                                                                                                                                                                                                                                                                                                                                                                                                                     |  |  |
| PROPERTY OWNER                                                                                                                                                                                                                                                                                                                                                             | TELEPHONE NO. 970 - 244-9197                                                                                                                                                                                                                                                                                                                                                                                                                                                                                                                       |  |  |
| OWNER ADDRESS                                                                                                                                                                                                                                                                                                                                                              | CONTACT PERSON Emile Smith                                                                                                                                                                                                                                                                                                                                                                                                                                                                                                                         |  |  |
| [ ] 1. FLUSH WALL       2 Square Feet per Linear Foot         Face change only on items 2, 3 & 4       2 Square Feet per Linear Foot         [ ] 2. ROOF       2 Square Feet per Linear Foot         [ ] 3. PROJECTING       0.5 Square Feet per each Linear         [ ] 4. FREE-STANDING       2 Traffic Lanes - 0.75 Square         4 or more Traffic Lanes - 1.5 Square | of Building Facade ar Foot of Building Facade Feet x Street Frontage                                                                                                                                                                                                                                                                                                                                                                                                                                                                               |  |  |
| [ ] Existing Externally or Internally Illuminated – No Change in Electrical Service Non-Illuminated                                                                                                                                                                                                                                                                        |                                                                                                                                                                                                                                                                                                                                                                                                                                                                                                                                                    |  |  |
| (1-4) Area of Proposed Sign: 32 Square Feet (1-3) Building Façade: 103 Linear Feet (4) Street Frontage: 100 Linear Feet (2-4) Height to Top of Sign: 9 Feet                                                                                                                                                                                                                | Building Facade Direction: North South East West  Name of Street:                                                                                                                                                                                                                                                                                                                                                                                                                                                                                  |  |  |
| EXISTING SIGNAGE/TYPE:                                                                                                                                                                                                                                                                                                                                                     | FOR OFFICE USE ONLY                                                                                                                                                                                                                                                                                                                                                                                                                                                                                                                                |  |  |
|                                                                                                                                                                                                                                                                                                                                                                            | <b>:</b> ■                                                                                                                                                                                                                                                                                                                                                                                                                                                                                                                                         |  |  |
|                                                                                                                                                                                                                                                                                                                                                                            | Sq. Ft. Signage Allowed on Parcel:                                                                                                                                                                                                                                                                                                                                                                                                                                                                                                                 |  |  |
|                                                                                                                                                                                                                                                                                                                                                                            |                                                                                                                                                                                                                                                                                                                                                                                                                                                                                                                                                    |  |  |
|                                                                                                                                                                                                                                                                                                                                                                            | Sq. Ft. Building 200 Sq. Ft.                                                                                                                                                                                                                                                                                                                                                                                                                                                                                                                       |  |  |
|                                                                                                                                                                                                                                                                                                                                                                            | Sq. Ft.  Building 200 Sq. Ft.  Sq. Ft.  Free-Standing 75 Sq. Ft.                                                                                                                                                                                                                                                                                                                                                                                                                                                                                   |  |  |
|                                                                                                                                                                                                                                                                                                                                                                            | Sq. Ft.  Building 200 Sq. Ft.  Sq. Ft.  Free-Standing 75 Sq. Ft.                                                                                                                                                                                                                                                                                                                                                                                                                                                                                   |  |  |
| Total Existing:                                                                                                                                                                                                                                                                                                                                                            | Sq. Ft.  Sq. Ft.  Sq. Ft.  Total Allowed:  Total Allowed:  Sq. Ft.  Sq. Ft.  Total Allowed:  Sq. Ft.  Sq. Ft.  Sq. Ft.  Sq. Ft.  Total Allowed:  Sq. Ft.  Sq. Ft. |  |  |