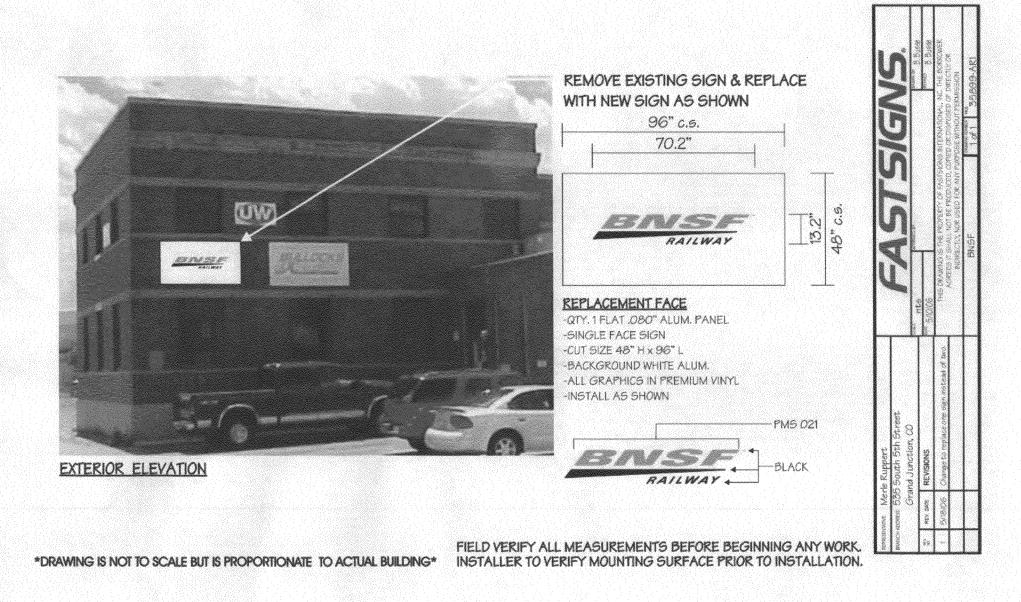

## Sign Permit

Community Development Department 250 North 5<sup>th</sup> Street Grand Junction CO 81501 Phone: (970) 244-1430 FAX (970) 256-4031

| TAX SCHEDULE <u>2946</u> 232-010 007<br>BUSINESS NAME <u>BNSF</u> <u>PAILWAN</u><br>STREET ADDRESS <u>525</u> 5 5+4 STREET<br>PROPERTY OWNER WESTERN PAILWAY<br>OWNER ADDRESS <u>525</u> 5 5+4 STREET                                                                                                                                                                                                                                  | LICEN<br>ADDRI<br>TELEP | RACTOR ANGEL SIGN CO.<br>SENO. 2060053<br>ESS SÃO Nº WESTGATE DR.<br>HONENO. 244-8934<br>ACTPERSON DENZIL |  |  |  |
|----------------------------------------------------------------------------------------------------------------------------------------------------------------------------------------------------------------------------------------------------------------------------------------------------------------------------------------------------------------------------------------------------------------------------------------|-------------------------|-----------------------------------------------------------------------------------------------------------|--|--|--|
| 1. FLUSH WALL 2 Square Feet per Linear Foot of Building Façade   Face change only on items 2, 3 & 4 2 Square Feet per Linear Foot of Building Façade   [] 2. ROOF 2 Square Feet per Linear Foot of Building Facade   [] 3. PROJECTING 0.5 Square Feet per each Linear Foot of Building Facade   [] 4. FREE-STANDING 2 Traffic Lanes - 0.75 Square Feet x Street Frontage   4 or more Traffic Lanes - 1.5 Square Feet x Street Frontage |                         |                                                                                                           |  |  |  |
| [ ] Existing Externally or Internally Illuminated – No Change in Electrical Service                                                                                                                                                                                                                                                                                                                                                    |                         |                                                                                                           |  |  |  |
| (1-4) Area of Proposed Sign:                                                                                                                                                                                                                                                                                                                                                                                                           |                         |                                                                                                           |  |  |  |
| EXISTING SIGNAGE/TYPE:                                                                                                                                                                                                                                                                                                                                                                                                                 |                         | FOR OFFICE USE ONLY                                                                                       |  |  |  |
| Sc                                                                                                                                                                                                                                                                                                                                                                                                                                     | q. Ft.                  | Signage Allowed on Parcel:                                                                                |  |  |  |
| S                                                                                                                                                                                                                                                                                                                                                                                                                                      | q. Ft.                  | Building <u>  20</u> Sq. Ft.                                                                              |  |  |  |
| So                                                                                                                                                                                                                                                                                                                                                                                                                                     | q. Ft.                  | Free-Standing <u>420</u> Sq. Ft.                                                                          |  |  |  |
| Total Existing: So                                                                                                                                                                                                                                                                                                                                                                                                                     | q. Ft.                  | Total Allowed: <u>420</u> Sq. Ft.                                                                         |  |  |  |
| COMMENTS: all existing signs will be remared<br>when this sign is installed.                                                                                                                                                                                                                                                                                                                                                           |                         |                                                                                                           |  |  |  |

**NOTE:** No sign may exceed 300 square feet. A separate sign permit is required for each sign. Attach a sketch, to scale, of proposed and existing signage including types, dimensions and lettering. Attach a plot plan, to scale, showing: abutting streets, alleys, easements, driveways, encroachments, property lines, distances from existing buildings to proposed signs and required setbacks. Roof signs shall be manufactured such that no guy wires, braces or supports shall be visible.