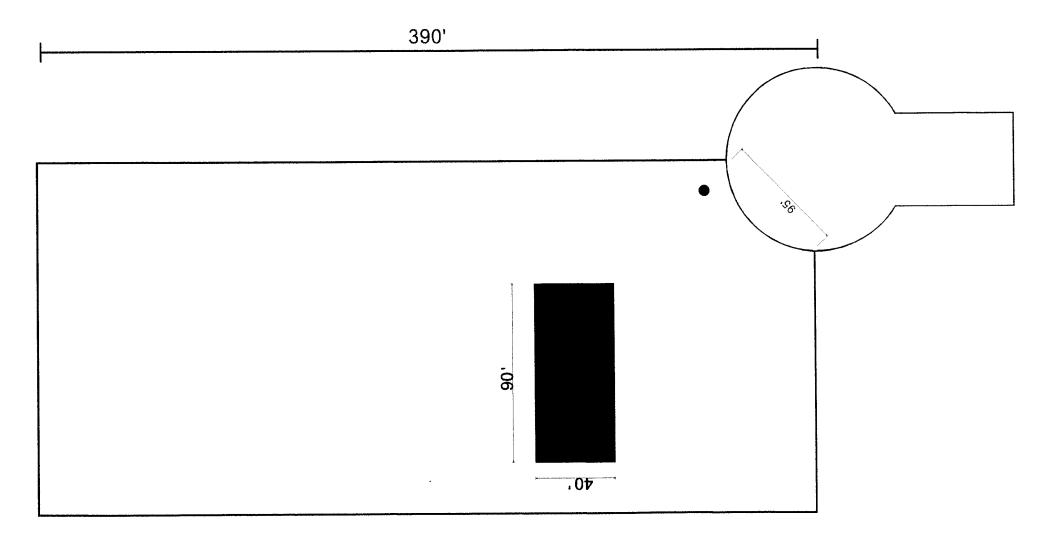

| TAX SCHEDULE                                                                                                                                                                                                                                                                                                                                                                                                                                                            |                                    |                                       |  |  |
|-------------------------------------------------------------------------------------------------------------------------------------------------------------------------------------------------------------------------------------------------------------------------------------------------------------------------------------------------------------------------------------------------------------------------------------------------------------------------|------------------------------------|---------------------------------------|--|--|
| [ ] 4. PROJECTING<br>[ ] 5. OFF-PREMISE                                                                                                                                                                                                                                                                                                                                                                                                                                 | <ul> <li>4. PROJECTING</li></ul>   |                                       |  |  |
| [ ] Externally Illuminated                                                                                                                                                                                                                                                                                                                                                                                                                                              | 🔀 Internally Illuminated           | [ ] Non-Illuminated                   |  |  |
| (1-5) Area of Proposed Sign: 69 E Square Feet (1,2,4) Building Façade: 90 Linear Feet Building Façade Direction: North South East West (1-4) Street Frontage: 95 Linear Feet Name of Street: (2-5) Height to Top of Sign: 26 Feet Clearance to Grade: 20 Feet (5) Distance from all Existing Off-Premise Signs within 600 Feet: 1/A Feet                                                                                                                                |                                    |                                       |  |  |
| EXISTING SIGNAGE/TYPE & SQUAR                                                                                                                                                                                                                                                                                                                                                                                                                                           | RE FOOTAGE:                        | FOR OFFICE USE ONLY                   |  |  |
| THIS SIGN CAN BE DO                                                                                                                                                                                                                                                                                                                                                                                                                                                     | ALL F/w 60 Sq. Ft.  F/w 12 Sq. Ft. | Signage Allowed on Parcel for ROW:    |  |  |
| SMALLER ORTAKEN                                                                                                                                                                                                                                                                                                                                                                                                                                                         | 1                                  | Building 180 Sq. Ft.                  |  |  |
| DOWN IF NEED BE                                                                                                                                                                                                                                                                                                                                                                                                                                                         | =) =/w 16 Sq. Ft.                  | Free-Standing 7/ Sq. Ft.              |  |  |
| Total I                                                                                                                                                                                                                                                                                                                                                                                                                                                                 | Existing: 88 Sq. Ft.               | Total Allowed: $\frac{180}{}$ Sq. Ft. |  |  |
| COMMENTS:                                                                                                                                                                                                                                                                                                                                                                                                                                                               |                                    |                                       |  |  |
| NOTE: No sign may exceed 300 square feet. A separate sign clearance is required for each sign. Attach a sketch, to scale, of proposed and existing signage including types, dimensions and lettering. Attach a plot plan, to scale, showing: abutting streets, alleys, easements, driveways, encroachments, property lines, distances from existing buildings to proposed signs and required setbacks. A SEPARATE PERMIT FROM THE BUILDING DEPARTMENT IS ALSO REQUIRED. |                                    |                                       |  |  |
| Applicant's Signature Date Community Development Approval Date                                                                                                                                                                                                                                                                                                                                                                                                          |                                    |                                       |  |  |
| (White: Community Development) (Canary: Applicant) (Pink: Building Dept) (Goldenrod: Code Enforcement)                                                                                                                                                                                                                                                                                                                                                                  |                                    |                                       |  |  |