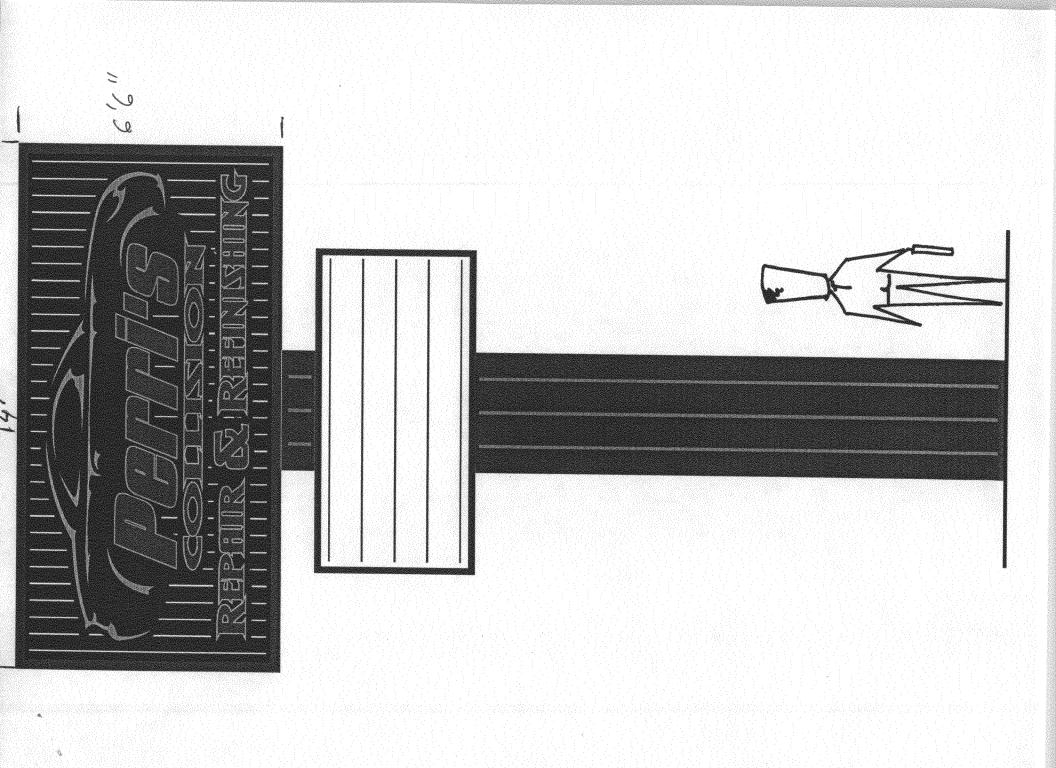

| Grand Junction                                                                                                                                                                                                                                                                                                                                                                                                                                 | Sign Permit<br>Community Development Department<br>250 North 5 <sup>th</sup> Street<br>Grand Junction CO 81501<br>Phone: (970) 244-1430 FAX (970) 256-403. | 1                                                                                                                                                         | Permit No<br>Date Submitted $2 - 7 - 06$<br>Fee \$ $25.00$<br>Zone $C - 2$ |
|------------------------------------------------------------------------------------------------------------------------------------------------------------------------------------------------------------------------------------------------------------------------------------------------------------------------------------------------------------------------------------------------------------------------------------------------|------------------------------------------------------------------------------------------------------------------------------------------------------------|-----------------------------------------------------------------------------------------------------------------------------------------------------------|----------------------------------------------------------------------------|
| TAX SCHEDULE <u>2945-102-38-004</u><br>BUSINESS NAME <u>Perri'S Collison</u><br>STREET ADDRESS <u>569 251/2 Rd</u><br>PROPERTY OWNER <u>SAME</u><br>OWNER ADDRESS <u>SAME</u>                                                                                                                                                                                                                                                                  |                                                                                                                                                            | CONTRACTOR <u>Bud's Signs</u><br>LICENSE NO. <u>2060/05</u><br>ADDRESS <u>/055 Ute Aue</u><br>TELEPHONE NO. <u>245-2200</u><br>CONTACT PERSON <u>1000</u> |                                                                            |
| [] 1. FLUSH WALL 2 Square Feet per Linear Foot of Building Façade   (Face change only on items 2, 3 & 4 2 Square Feet per Linear Foot of Building Facade   [] 2. ROOF 2 Square Feet per Linear Foot of Building Facade   [] 3. PROJECTING 0.5 Square Feet per each Linear Foot of Building Facade   [] 4. FREE-STANDING 2 Traffic Lanes - 0.75 Square Feet x Street Frontage   [] 4. or more Traffic Lanes - 1.5 Square Feet x Street Frontage |                                                                                                                                                            |                                                                                                                                                           |                                                                            |
| [] Existing Externally or Internally Illuminated - No Change in Electrical Service [] Non-Illuminated                                                                                                                                                                                                                                                                                                                                          |                                                                                                                                                            |                                                                                                                                                           |                                                                            |
| (1-4) Area of Proposed Sign:                                                                                                                                                                                                                                                                                                                                                                                                                   |                                                                                                                                                            |                                                                                                                                                           |                                                                            |
| EXISTING SIGNAGE/                                                                                                                                                                                                                                                                                                                                                                                                                              | ГҮРЕ:                                                                                                                                                      |                                                                                                                                                           | FOR OFFICE USE ONLY                                                        |
| Flushw                                                                                                                                                                                                                                                                                                                                                                                                                                         | all 20 s                                                                                                                                                   | q. Ft.                                                                                                                                                    | Signage Allowed on Parcel: $25\frac{1}{2}Rd$                               |
|                                                                                                                                                                                                                                                                                                                                                                                                                                                | S                                                                                                                                                          | q. Ft.                                                                                                                                                    | Building <u>190</u> Sq. Ft.                                                |
|                                                                                                                                                                                                                                                                                                                                                                                                                                                | S                                                                                                                                                          | q. Ft.                                                                                                                                                    | Free-Standing <u>127.50</u> Sq. Ft.                                        |
|                                                                                                                                                                                                                                                                                                                                                                                                                                                | Total Existing: S                                                                                                                                          | q. Ft.                                                                                                                                                    | Total Allowed: <u>190</u> Sq. Ft.                                          |
| COMMENTS:                                                                                                                                                                                                                                                                                                                                                                                                                                      | Top Polesign F                                                                                                                                             | ace                                                                                                                                                       | Change Only                                                                |

**NOTE:** No sign may exceed 300 square feet. A separate sign permit is required for each sign. Attach a sketch, to scale, of proposed and existing signage including types, dimensions and lettering. Attach a plot plan, to scale, showing: abutting streets, alleys, easements, driveways, encroachments, property lines, distances from existing buildings to proposed signs and required setbacks. Roof signs shall be manufactured such that no guy wires, braces or supports shall be visible.