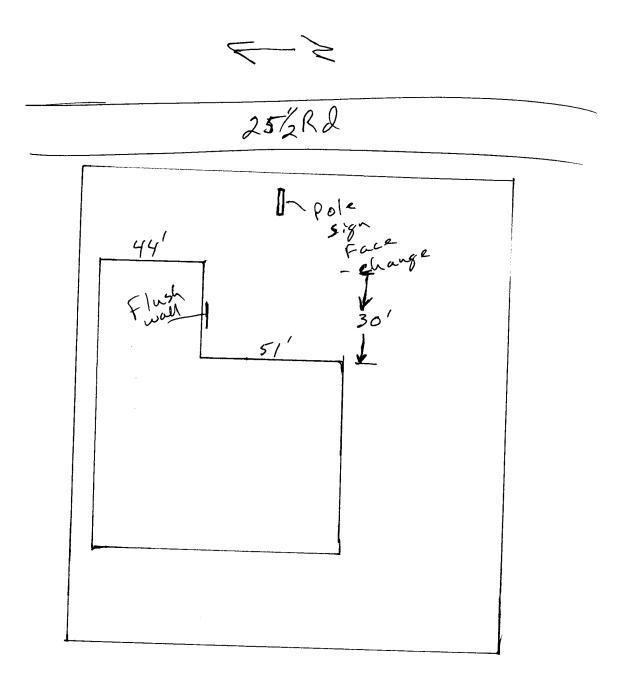

| Grand Junction                                                                                                                                                                                                                                                                                                                                                                                                                                 | Sign Permit<br>Community Development Department<br>250 North 5 <sup>th</sup> Street<br>Grand Junction CO 81501<br>Phone: (970) 244-1430 FAX (970) 256-403. | 1                                                                                                                                                         | Permit No<br>Date Submitted $2 - 7 - 06$<br>Fee \$ $25.00$<br>Zone $C - 2$ |
|------------------------------------------------------------------------------------------------------------------------------------------------------------------------------------------------------------------------------------------------------------------------------------------------------------------------------------------------------------------------------------------------------------------------------------------------|------------------------------------------------------------------------------------------------------------------------------------------------------------|-----------------------------------------------------------------------------------------------------------------------------------------------------------|----------------------------------------------------------------------------|
| TAX SCHEDULE <u>2945-102-38-004</u><br>BUSINESS NAME <u>Perri'S Collison</u><br>STREET ADDRESS <u>569 251/2 Rd</u><br>PROPERTY OWNER <u>SAME</u><br>OWNER ADDRESS <u>SAME</u>                                                                                                                                                                                                                                                                  |                                                                                                                                                            | CONTRACTOR <u>Bud's Signs</u><br>LICENSE NO. <u>2060/05</u><br>ADDRESS <u>/055 Ute Aue</u><br>TELEPHONE NO. <u>245-2200</u><br>CONTACT PERSON <u>1000</u> |                                                                            |
| [] 1. FLUSH WALL 2 Square Feet per Linear Foot of Building Façade   (Face change only on items 2, 3 & 4 2 Square Feet per Linear Foot of Building Facade   [] 2. ROOF 2 Square Feet per Linear Foot of Building Facade   [] 3. PROJECTING 0.5 Square Feet per each Linear Foot of Building Facade   [] 4. FREE-STANDING 2 Traffic Lanes - 0.75 Square Feet x Street Frontage   [] 4. or more Traffic Lanes - 1.5 Square Feet x Street Frontage |                                                                                                                                                            |                                                                                                                                                           |                                                                            |
| [] Existing Externally or Internally Illuminated - No Change in Electrical Service [] Non-Illuminated                                                                                                                                                                                                                                                                                                                                          |                                                                                                                                                            |                                                                                                                                                           |                                                                            |
| (1-4) Area of Proposed Sign:                                                                                                                                                                                                                                                                                                                                                                                                                   |                                                                                                                                                            |                                                                                                                                                           |                                                                            |
| EXISTING SIGNAGE/                                                                                                                                                                                                                                                                                                                                                                                                                              | ГҮРЕ:                                                                                                                                                      |                                                                                                                                                           | FOR OFFICE USE ONLY                                                        |
| Flushw                                                                                                                                                                                                                                                                                                                                                                                                                                         | all 20 s                                                                                                                                                   | q. Ft.                                                                                                                                                    | Signage Allowed on Parcel: $25\frac{1}{2}Rd$                               |
|                                                                                                                                                                                                                                                                                                                                                                                                                                                | S                                                                                                                                                          | q. Ft.                                                                                                                                                    | Building <u>190</u> Sq. Ft.                                                |
|                                                                                                                                                                                                                                                                                                                                                                                                                                                | S                                                                                                                                                          | q. Ft.                                                                                                                                                    | Free-Standing <u>127.50</u> Sq. Ft.                                        |
|                                                                                                                                                                                                                                                                                                                                                                                                                                                | Total Existing: S                                                                                                                                          | q. Ft.                                                                                                                                                    | Total Allowed: <u>190</u> Sq. Ft.                                          |
| COMMENTS:                                                                                                                                                                                                                                                                                                                                                                                                                                      | Top Polesign F                                                                                                                                             | ace                                                                                                                                                       | Change Only                                                                |

**NOTE:** No sign may exceed 300 square feet. A separate sign permit is required for each sign. Attach a sketch, to scale, of proposed and existing signage including types, dimensions and lettering. Attach a plot plan, to scale, showing: abutting streets, alleys, easements, driveways, encroachments, property lines, distances from existing buildings to proposed signs and required setbacks. Roof signs shall be manufactured such that no guy wires, braces or supports shall be visible.