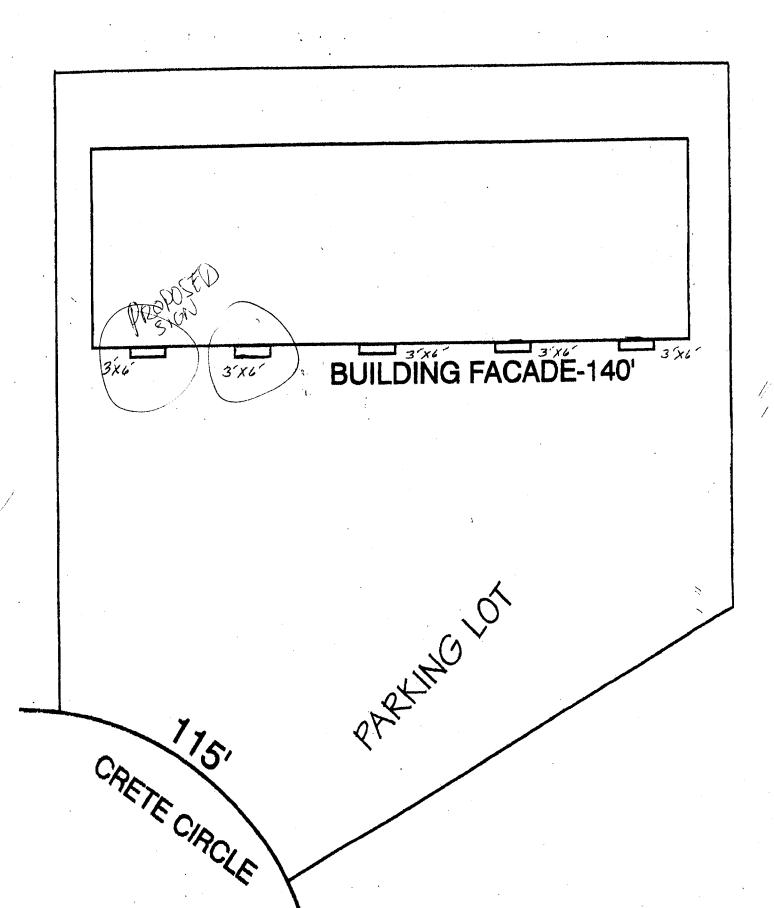

(Pink: Code Enforcement)

| TAX SCHEDULE 2945-102-38-0000 BUSINESS NAME DRGRIFFING ASSOCIATES STREET ADDRESS 570 E. CRETE CIR#1 PROPERTY OWNER DICK SCARIAND OWNER ADDRESS 1048 IN DEPENDENT AVE                                                                                                                                                                                                                                                                                                                                                                                                                                  | CONTRACTOR THE SIGN SMITH LLC<br>LICENSE NO. 2060845<br>ADDRESS 570 F. CRETE CIR #2<br>TELEPHONE NO. 970-244-9197<br>CONTACT PERSON ERNIE SMITH |  |  |
|-------------------------------------------------------------------------------------------------------------------------------------------------------------------------------------------------------------------------------------------------------------------------------------------------------------------------------------------------------------------------------------------------------------------------------------------------------------------------------------------------------------------------------------------------------------------------------------------------------|-------------------------------------------------------------------------------------------------------------------------------------------------|--|--|
| 1. FLUSH WALL 2 Square Feet per Linear Foot of Building Façade  Face change only on items 2, 3 & 4  2 Square Feet per Linear Foot of Building Façade  2 Square Feet per Linear Foot of Building Facade  3 PROJECTING 5 Square Feet per each Linear Foot of Building Facade  2 Traffic Lanes - 0.75 Square Feet x Street Frontage  4 or more Traffic Lanes - 1.5 Square Feet x Street Frontage                                                                                                                                                                                                         |                                                                                                                                                 |  |  |
| Existing Externally or Internally Illuminated – No Change in Electrical Service [ ] Non-Illuminated                                                                                                                                                                                                                                                                                                                                                                                                                                                                                                   |                                                                                                                                                 |  |  |
| (1-4) Area of Proposed Sign:                                                                                                                                                                                                                                                                                                                                                                                                                                                                                                                                                                          |                                                                                                                                                 |  |  |
|                                                                                                                                                                                                                                                                                                                                                                                                                                                                                                                                                                                                       | For OFFICE USE ONLY  Signage Allowed on Parcel:  Building                                                                                       |  |  |
| COMMENTS: REPLACE EXISTING FACE                                                                                                                                                                                                                                                                                                                                                                                                                                                                                                                                                                       |                                                                                                                                                 |  |  |
| NOTE: No sign may exceed 300 square feet. A separate sign permit is required for each sign. Attach a sketch, to scale, of proposed and existing signage including types, dimensions and lettering. Attach a plot plan, to scale, showing: abutting streets, alleys, easements, driveways, encroachments, property lines, distances from existing buildings to proposed signs and required setbacks. Roof signs shall be manufactured such that no guy wires, braces or supports shall be visible.  I hereby attest that the information on this form and the attached sketches are true and accurate. |                                                                                                                                                 |  |  |
| Applicant's Signature Date Community Development Approval Date                                                                                                                                                                                                                                                                                                                                                                                                                                                                                                                                        |                                                                                                                                                 |  |  |