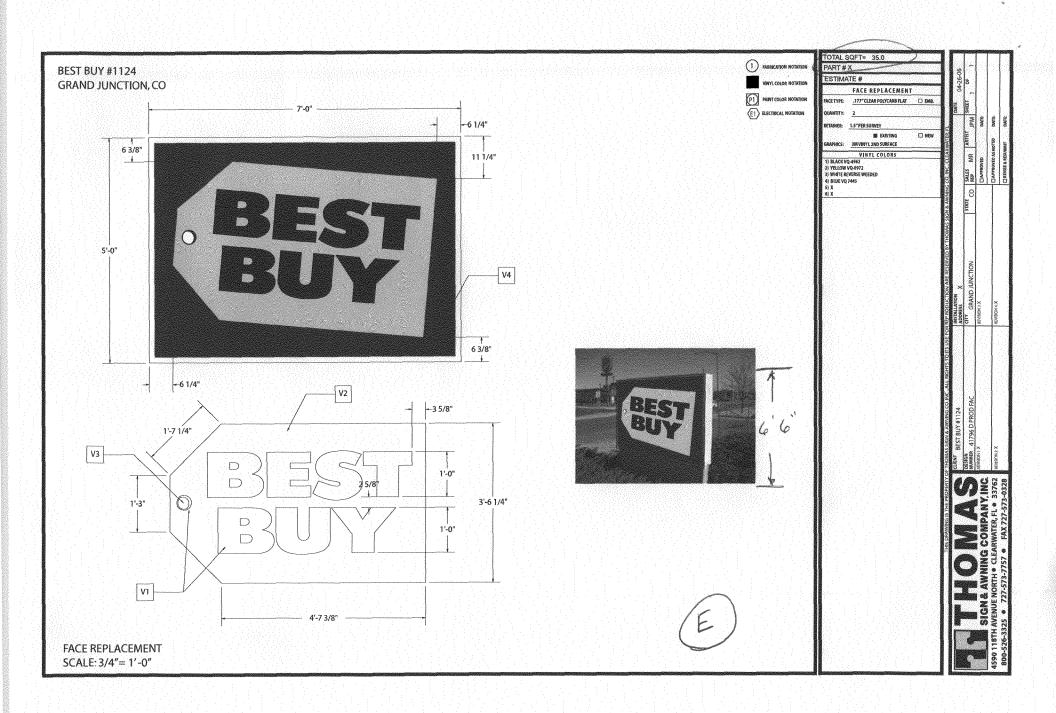

| BUSINESS NAME<br>STREET ADDRESS<br>PROPERTY OWNER-<br>OWNER ADDRESS | BEST Buy<br>585 24/2<br>Dy R' us c/ | JZP. L<br>TAx Depi. A    | ICENS<br>DDRE | ENO. <u>7</u><br>SS <u>291</u> | ZATINUM<br>2060559<br>16 I-70<br>248-96 | B            | Co.     |
|---------------------------------------------------------------------|-------------------------------------|--------------------------|---------------|--------------------------------|-----------------------------------------|--------------|---------|
| [X] 1. FLUS                                                         | SH WALL 2 S                         | quare Feet per Linear Fo | ot of B       | uilding Facad                  | le                                      |              |         |
| Face Change Only (2,3                                               | <u>&amp; 4)</u> :                   |                          |               |                                |                                         |              |         |
| [ ] 2. ROOF 2 Square Feet per Linear Foot of Building Facade        |                                     |                          |               |                                |                                         |              |         |
| [] <b>3</b> . <b>FRE</b>                                            | E-STANDING 2 T                      | raffic Lanes - 0.75 Squa | re Feet       | x Street From                  | tage                                    |              |         |
| 4 or more Traffic Lanes - 1.5 Square Feet x Street Frontage         |                                     |                          |               |                                |                                         |              |         |
| [] 4. PROJ                                                          | ECTING 0.5                          | Square Feet per each Li  | near Fo       | oot of Building                | g Facade                                |              |         |
| (1 - 4) Area of Prop                                                | osed Sign <u>/. 625</u>             | -                        |               |                                |                                         | 1-Illuminate |         |
|                                                                     | ade 235 + 145 Linear                |                          |               |                                |                                         |              |         |
|                                                                     | ge <u>420<sup>44</sup></u> Linear F |                          |               |                                |                                         |              |         |
| (2,3,4) Height to Top                                               | o of Sign <u>62</u> F               | et Clearance to Grade    |               | Feet                           |                                         |              |         |
| Existing Signage/Type                                               | :                                   |                          |               | • F                            | FOR OFFICE U                            | SE ONLY      | ,       |
| (A) FLUSH WH                                                        | il-                                 | 275.2 Sq. Ft.            |               | Signage All                    | owed on Parcel:                         |              |         |
| B FLUSH WI                                                          |                                     | 195, 3 Sq. Ft.           |               | Building                       |                                         | 470          | Sq. Ft. |
| C FLUSH UF                                                          | 7 LL                                | 18, 6 Sq. Ft.            |               | Free-Standin                   | ng                                      | 624          | Sq. Ft. |
| Total Existin                                                       | g:                                  | 48 8 5 Sq. Ft.           |               | Total Al                       | llowed:                                 | 624          | Sq. Ft. |

COMMENTS: ENTRY DOOR VINYL

NOTE: No sign may exceed 300 square feet. A separate sign permit is required for each sign. Attach a sketch of

proposed and existing signage including types, dimensions, lettering, abutting streets, alleys, easements, property lines, and locations. Roof signs shall be manufactured such that no guy wires, braces or supports shall be visible.