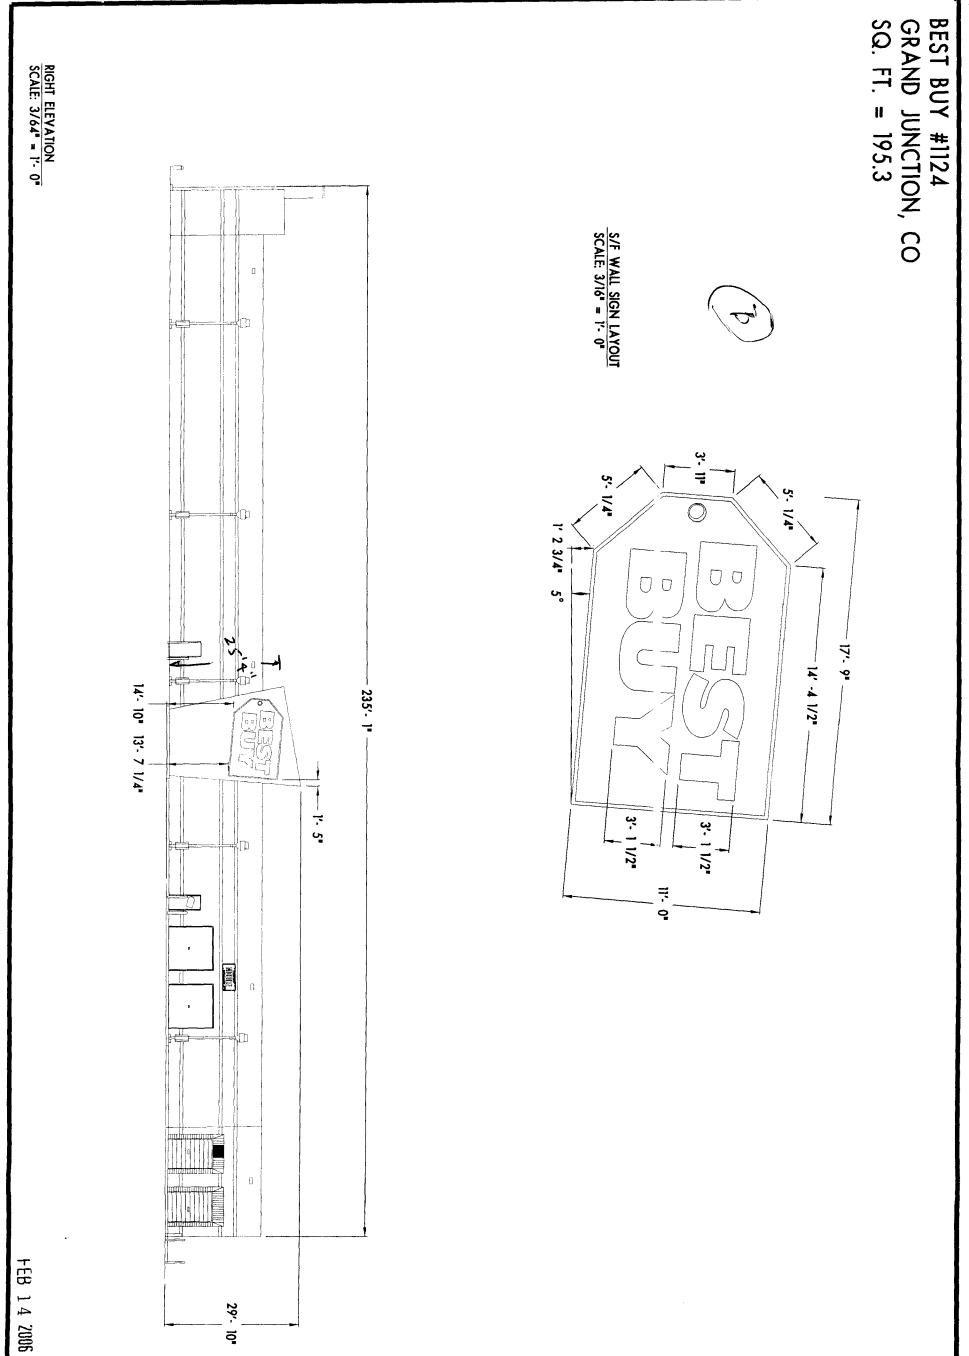

|                             | ·                              | 5        |                                                                                                                                                                                                                                                                                                                                                                                                                                                                                                                                                                                                                                                                                                                                                                                                                                                                                                                                                                                                                                                                                                                                                                                                                                                                                                                                                                                                                                                                                                                                                                                                                                                                                                                                                                                                                                                                                    |            | <i>.</i>                   |                 |  |
|-----------------------------|--------------------------------|----------|------------------------------------------------------------------------------------------------------------------------------------------------------------------------------------------------------------------------------------------------------------------------------------------------------------------------------------------------------------------------------------------------------------------------------------------------------------------------------------------------------------------------------------------------------------------------------------------------------------------------------------------------------------------------------------------------------------------------------------------------------------------------------------------------------------------------------------------------------------------------------------------------------------------------------------------------------------------------------------------------------------------------------------------------------------------------------------------------------------------------------------------------------------------------------------------------------------------------------------------------------------------------------------------------------------------------------------------------------------------------------------------------------------------------------------------------------------------------------------------------------------------------------------------------------------------------------------------------------------------------------------------------------------------------------------------------------------------------------------------------------------------------------------------------------------------------------------------------------------------------------------|------------|----------------------------|-----------------|--|
| BUSINESS NA                 |                                | Buy      |                                                                                                                                                                                                                                                                                                                                                                                                                                                                                                                                                                                                                                                                                                                                                                                                                                                                                                                                                                                                                                                                                                                                                                                                                                                                                                                                                                                                                                                                                                                                                                                                                                                                                                                                                                                                                                                                                    |            |                            | IM SIGN CO      |  |
|                             | RESS 585 24                    |          |                                                                                                                                                                                                                                                                                                                                                                                                                                                                                                                                                                                                                                                                                                                                                                                                                                                                                                                                                                                                                                                                                                                                                                                                                                                                                                                                                                                                                                                                                                                                                                                                                                                                                                                                                                                                                                                                                    |            | ENO. 20605                 |                 |  |
|                             | WNER Toys r'us                 | <u> </u> |                                                                                                                                                                                                                                                                                                                                                                                                                                                                                                                                                                                                                                                                                                                                                                                                                                                                                                                                                                                                                                                                                                                                                                                                                                                                                                                                                                                                                                                                                                                                                                                                                                                                                                                                                                                                                                                                                    | ss 2916 I- |                            |                 |  |
| OWNER ADD                   | ORESS                          |          | T                                                                                                                                                                                                                                                                                                                                                                                                                                                                                                                                                                                                                                                                                                                                                                                                                                                                                                                                                                                                                                                                                                                                                                                                                                                                                                                                                                                                                                                                                                                                                                                                                                                                                                                                                                                                                                                                                  | ELEPH      | IONE NO. <u>248 -</u>      | 9677            |  |
| [ <b>X</b> ] 1.             | FLUSH WALL                     | 2 Sqi    | are Feet per Linear Fo                                                                                                                                                                                                                                                                                                                                                                                                                                                                                                                                                                                                                                                                                                                                                                                                                                                                                                                                                                                                                                                                                                                                                                                                                                                                                                                                                                                                                                                                                                                                                                                                                                                                                                                                                                                                                                                             | oot of B   | uilding Facade             |                 |  |
| Face Change Only (2,3 & 4): |                                |          |                                                                                                                                                                                                                                                                                                                                                                                                                                                                                                                                                                                                                                                                                                                                                                                                                                                                                                                                                                                                                                                                                                                                                                                                                                                                                                                                                                                                                                                                                                                                                                                                                                                                                                                                                                                                                                                                                    |            |                            |                 |  |
| []2.                        | ROOF                           | 2 Squ    | are Feet per Linear Fo                                                                                                                                                                                                                                                                                                                                                                                                                                                                                                                                                                                                                                                                                                                                                                                                                                                                                                                                                                                                                                                                                                                                                                                                                                                                                                                                                                                                                                                                                                                                                                                                                                                                                                                                                                                                                                                             | oot of B   | uilding Facade             |                 |  |
| [] 3.                       | FREE-STANDING                  | 2 Tra    | affic Lanes - 0.75 Squa                                                                                                                                                                                                                                                                                                                                                                                                                                                                                                                                                                                                                                                                                                                                                                                                                                                                                                                                                                                                                                                                                                                                                                                                                                                                                                                                                                                                                                                                                                                                                                                                                                                                                                                                                                                                                                                            | re Feet    | x Street Frontage          |                 |  |
|                             |                                | 4 or 1   | more Traffic Lanes - 1                                                                                                                                                                                                                                                                                                                                                                                                                                                                                                                                                                                                                                                                                                                                                                                                                                                                                                                                                                                                                                                                                                                                                                                                                                                                                                                                                                                                                                                                                                                                                                                                                                                                                                                                                                                                                                                             | .5 Squa    | re Feet x Street Frontage  |                 |  |
| []4.                        | PROJECTING                     | 0.5 S    | quare Feet per each Li                                                                                                                                                                                                                                                                                                                                                                                                                                                                                                                                                                                                                                                                                                                                                                                                                                                                                                                                                                                                                                                                                                                                                                                                                                                                                                                                                                                                                                                                                                                                                                                                                                                                                                                                                                                                                                                             | near Fo    | oot of Building Facade     |                 |  |
| (1 - 4) Area                | a of Proposed Sign             | 3Sq      | uare Feet                                                                                                                                                                                                                                                                                                                                                                                                                                                                                                                                                                                                                                                                                                                                                                                                                                                                                                                                                                                                                                                                                                                                                                                                                                                                                                                                                                                                                                                                                                                                                                                                                                                                                                                                                                                                                                                                          |            |                            | Non-Illuminated |  |
|                             | ding Facade <b>235 + 145</b> I |          | Name and Address of the Owner |            |                            |                 |  |
|                             | et Frontage                    |          |                                                                                                                                                                                                                                                                                                                                                                                                                                                                                                                                                                                                                                                                                                                                                                                                                                                                                                                                                                                                                                                                                                                                                                                                                                                                                                                                                                                                                                                                                                                                                                                                                                                                                                                                                                                                                                                                                    | _          |                            |                 |  |
| (2,3,4) Heig                | ht to Top of Sign              | Fee      | t Clearance to Grade                                                                                                                                                                                                                                                                                                                                                                                                                                                                                                                                                                                                                                                                                                                                                                                                                                                                                                                                                                                                                                                                                                                                                                                                                                                                                                                                                                                                                                                                                                                                                                                                                                                                                                                                                                                                                                                               | <u> </u>   | Feet                       |                 |  |
| Existing Signa              | age/Type:                      |          |                                                                                                                                                                                                                                                                                                                                                                                                                                                                                                                                                                                                                                                                                                                                                                                                                                                                                                                                                                                                                                                                                                                                                                                                                                                                                                                                                                                                                                                                                                                                                                                                                                                                                                                                                                                                                                                                                    |            | • FOR OFFICE               | E USE ONLY •    |  |
| A) FLUSH WALL 275 2 Sq. F   |                                |          | 275 2 Sq. Ft.                                                                                                                                                                                                                                                                                                                                                                                                                                                                                                                                                                                                                                                                                                                                                                                                                                                                                                                                                                                                                                                                                                                                                                                                                                                                                                                                                                                                                                                                                                                                                                                                                                                                                                                                                                                                                                                                      |            | Signage Allowed on Parcel: |                 |  |
|                             | HWALL                          |          | 195. 3 Sq. Ft.                                                                                                                                                                                                                                                                                                                                                                                                                                                                                                                                                                                                                                                                                                                                                                                                                                                                                                                                                                                                                                                                                                                                                                                                                                                                                                                                                                                                                                                                                                                                                                                                                                                                                                                                                                                                                                                                     |            | Building                   | 470 Sq. Ft.     |  |
|                             |                                |          | Sq. Ft.                                                                                                                                                                                                                                                                                                                                                                                                                                                                                                                                                                                                                                                                                                                                                                                                                                                                                                                                                                                                                                                                                                                                                                                                                                                                                                                                                                                                                                                                                                                                                                                                                                                                                                                                                                                                                                                                            |            | Free-Standing              | 624 Sq. Ft.     |  |
| Total Existing: 470.5 Sq. 1 |                                |          |                                                                                                                                                                                                                                                                                                                                                                                                                                                                                                                                                                                                                                                                                                                                                                                                                                                                                                                                                                                                                                                                                                                                                                                                                                                                                                                                                                                                                                                                                                                                                                                                                                                                                                                                                                                                                                                                                    |            | Total Allowed:             | 624 Sa. Ft.     |  |

COMMENTS:

NOTE: No sign may exceed 300 square feet. A separate sign permit is required for each sign. 'Attach a sketch of proposed and existing signage including types, dimensions, lettering, abutting streets, alleys, easements, property lines, and locations. Roof signs shall be manufactured such that no guy wires, braces or supports shall be visible.