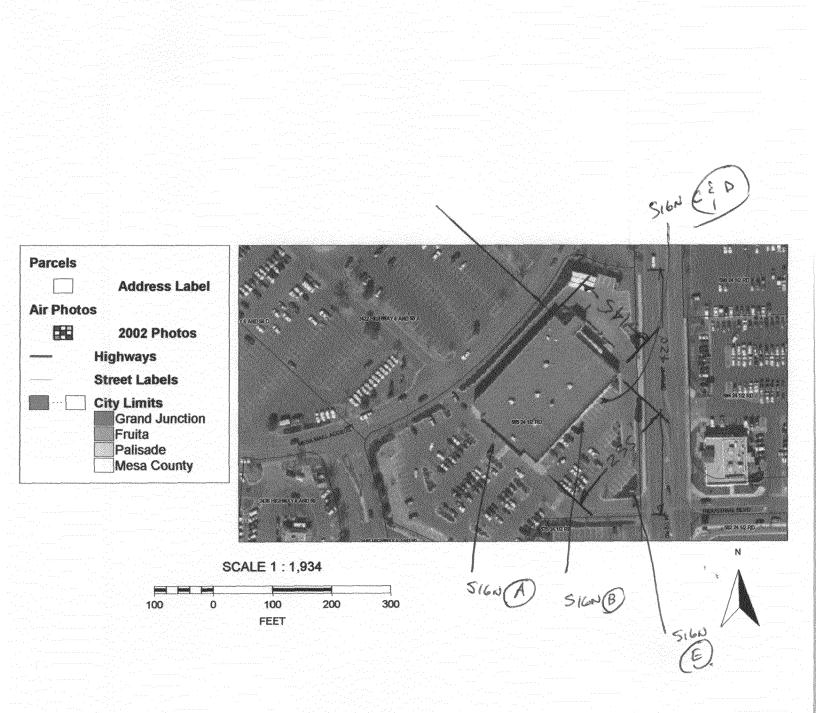

| Grand Junction                                                                                                                                                                         | Sign Permit<br>Community Development Department<br>250 North 5 <sup>th</sup> Street<br>Grand Junction CO 81501<br>Phone: (970) 244-1430 FAX (970) 256-40 | Fee $\underbrace{J \leq CC}$<br>Zone $C^{-1}$                                                                                                    |
|----------------------------------------------------------------------------------------------------------------------------------------------------------------------------------------|----------------------------------------------------------------------------------------------------------------------------------------------------------|--------------------------------------------------------------------------------------------------------------------------------------------------|
| BUSINESS NAME                                                                                                                                                                          | Toys R'US C/C TAX Dopt                                                                                                                                   | CONTRACTOR $PL_{TTPHAM}$ SIGN Co.<br>LICENSE NO. ZCC CSS7<br>ADDRESS $Z 2916$ $T-70B$<br>T. TELEPHONE NO. 248-9677<br>CONTACT PERSON $BR_AR$     |
| <ul> <li>[x] 1. FLUSH WALI</li> <li>Face change only on item</li> <li>[ ] 2. ROOF</li> <li>[ ] 3. PROJECTING</li> <li>[ ] 4. FREE-STAND</li> <li>[x] Existing Externally of</li> </ul> | ns 2, 3 & 42 Square Feet per Linear Foot0.5 Square Feet per each LineING2 Traffic Lanes - 0.75 Square                                                    | oot of Building Facade<br>near Foot of Building Facade<br>re Feet x Street Frontage<br>5 Square Feet x Street Frontage                           |
| <ul> <li>(1-3) Building Façade:</li></ul>                                                                                                                                              | Sign: $275.2$ Square Feet<br>235 + 145 Linear Feet $380420.416$ Linear Feet<br>Sign: $28$ Feet                                                           | Building Facade Direction: North South East West<br>Name of Street: $24 \frac{1/2}{13 \frac{1}{2}}$<br>Clearance to Grade: 13 $\frac{1}{2}$ Feet |
| EXISTING SIGNAGE/1                                                                                                                                                                     | TYPE:                                                                                                                                                    | FOR OFFICE USE ONLY                                                                                                                              |
|                                                                                                                                                                                        |                                                                                                                                                          | Sq. Ft. Signage Allowed on Parcel:                                                                                                               |
|                                                                                                                                                                                        |                                                                                                                                                          | Sq. Ft Building Sq. Ft.                                                                                                                          |
|                                                                                                                                                                                        |                                                                                                                                                          | Sq. Ft. Free-Standing Sq. Ft.                                                                                                                    |
|                                                                                                                                                                                        | Total Existing:                                                                                                                                          | _ Sq. Ft. Total Allowed: $624$ Sq. Ft.                                                                                                           |

(White: Community Development)

(Yellow: Applicant)

(Pink: Code Enforcement)

| Grand Junction<br>COLORADO<br>Sign Permit<br>Community Development Department<br>250 North 5 <sup>th</sup> Street<br>Grand Junction CO 81501<br>Permit No<br>Date Submitted//_CO<br>Fee \$Zone1                                                                                                                                                                                                                                                                                                                                                                                                                                                                                                                                                                                                                                                                                                                                                                                                                                                                                                                                                                                                                                                                                                                                                                                                                                                                                                                                                                                                                                                                                                                                                                                                                                                                                                                                                          |         |
|----------------------------------------------------------------------------------------------------------------------------------------------------------------------------------------------------------------------------------------------------------------------------------------------------------------------------------------------------------------------------------------------------------------------------------------------------------------------------------------------------------------------------------------------------------------------------------------------------------------------------------------------------------------------------------------------------------------------------------------------------------------------------------------------------------------------------------------------------------------------------------------------------------------------------------------------------------------------------------------------------------------------------------------------------------------------------------------------------------------------------------------------------------------------------------------------------------------------------------------------------------------------------------------------------------------------------------------------------------------------------------------------------------------------------------------------------------------------------------------------------------------------------------------------------------------------------------------------------------------------------------------------------------------------------------------------------------------------------------------------------------------------------------------------------------------------------------------------------------------------------------------------------------------------------------------------------------|---------|
|                                                                                                                                                                                                                                                                                                                                                                                                                                                                                                                                                                                                                                                                                                                                                                                                                                                                                                                                                                                                                                                                                                                                                                                                                                                                                                                                                                                                                                                                                                                                                                                                                                                                                                                                                                                                                                                                                                                                                          |         |
|                                                                                                                                                                                                                                                                                                                                                                                                                                                                                                                                                                                                                                                                                                                                                                                                                                                                                                                                                                                                                                                                                                                                                                                                                                                                                                                                                                                                                                                                                                                                                                                                                                                                                                                                                                                                                                                                                                                                                          | <u></u> |
| Phone: (970) 244-1430 FAX (970) 256-4031                                                                                                                                                                                                                                                                                                                                                                                                                                                                                                                                                                                                                                                                                                                                                                                                                                                                                                                                                                                                                                                                                                                                                                                                                                                                                                                                                                                                                                                                                                                                                                                                                                                                                                                                                                                                                                                                                                                 |         |
| TAX SCHEDULE $2945 - 092 - 10 - 019$ CONTRACTOR PLAT IN UM SIGN GBUSINESS NAMEBEST BUYLICENSE NO.2060555STREET ADDRESSSBS 24 1/2 Roth)ADDRESS291/6 I - 70 BPROPERTY OWNERTOYS 6' US was (Go The Day of the second seco |         |
| PROPERTY OWNER TOYS 12' US MC / COTAX Dept TELEPHONE NO. 248-2677<br>OWNER ADDRESS CONTACT PERSON B2. 12                                                                                                                                                                                                                                                                                                                                                                                                                                                                                                                                                                                                                                                                                                                                                                                                                                                                                                                                                                                                                                                                                                                                                                                                                                                                                                                                                                                                                                                                                                                                                                                                                                                                                                                                                                                                                                                 |         |
| [X]       1. FLUSH WALL       2 Square Feet per Linear Foot of Building Façade         Face change only on items 2, 3 & 4       2         []       2. ROOF       2 Square Feet per Linear Foot of Building Facade         []       3. PROJECTING       0.5 Square Feet per each Linear Foot of Building Facade         []       4. FREE-STANDING       2 Traffic Lanes - 0.75 Square Feet x Street Frontage         4 or more Traffic Lanes - 1.5 Square Feet x Street Frontage                                                                                                                                                                                                                                                                                                                                                                                                                                                                                                                                                                                                                                                                                                                                                                                                                                                                                                                                                                                                                                                                                                                                                                                                                                                                                                                                                                                                                                                                          |         |
| [ ] Existing Externally or Internally Illuminated – No Change in Electrical Service [ ] Non-Illuminated                                                                                                                                                                                                                                                                                                                                                                                                                                                                                                                                                                                                                                                                                                                                                                                                                                                                                                                                                                                                                                                                                                                                                                                                                                                                                                                                                                                                                                                                                                                                                                                                                                                                                                                                                                                                                                                  |         |
| (1-4)Area of Proposed Sign: $195.3$ Square Feet(1-3)Building Façade: $235 + 145$ Linear Feet(4)Street Frontage: $420 416$ Linear Feet(2-4)Height to Top of Sign: $25'4''$ FeetBuilding Facade Direction: North South East WestClearance to Grade: $13'7''$ Feet                                                                                                                                                                                                                                                                                                                                                                                                                                                                                                                                                                                                                                                                                                                                                                                                                                                                                                                                                                                                                                                                                                                                                                                                                                                                                                                                                                                                                                                                                                                                                                                                                                                                                          |         |
| EXISTING SIGNAGE/TYPE: FOR OFFICE USE ONLY                                                                                                                                                                                                                                                                                                                                                                                                                                                                                                                                                                                                                                                                                                                                                                                                                                                                                                                                                                                                                                                                                                                                                                                                                                                                                                                                                                                                                                                                                                                                                                                                                                                                                                                                                                                                                                                                                                               |         |
| (A) FLUSH WALL 275.2 Sq. Ft. Signage Allowed on Parcel:                                                                                                                                                                                                                                                                                                                                                                                                                                                                                                                                                                                                                                                                                                                                                                                                                                                                                                                                                                                                                                                                                                                                                                                                                                                                                                                                                                                                                                                                                                                                                                                                                                                                                                                                                                                                                                                                                                  |         |
| Sq. Ft. Building <u>470</u> Sq.                                                                                                                                                                                                                                                                                                                                                                                                                                                                                                                                                                                                                                                                                                                                                                                                                                                                                                                                                                                                                                                                                                                                                                                                                                                                                                                                                                                                                                                                                                                                                                                                                                                                                                                                                                                                                                                                                                                          | Ft.     |
| Sq. Ft. Free-Standing $\frac{6.24}{5}$ Sq. $\frac{1}{5}$                                                                                                                                                                                                                                                                                                                                                                                                                                                                                                                                                                                                                                                                                                                                                                                                                                                                                                                                                                                                                                                                                                                                                                                                                                                                                                                                                                                                                                                                                                                                                                                                                                                                                                                                                                                                                                                                                                 | Ft.     |
| Total Existing: $2752$ Sq. Ft. Total Allowed: $624$ Sq. F                                                                                                                                                                                                                                                                                                                                                                                                                                                                                                                                                                                                                                                                                                                                                                                                                                                                                                                                                                                                                                                                                                                                                                                                                                                                                                                                                                                                                                                                                                                                                                                                                                                                                                                                                                                                                                                                                                | Ft.     |