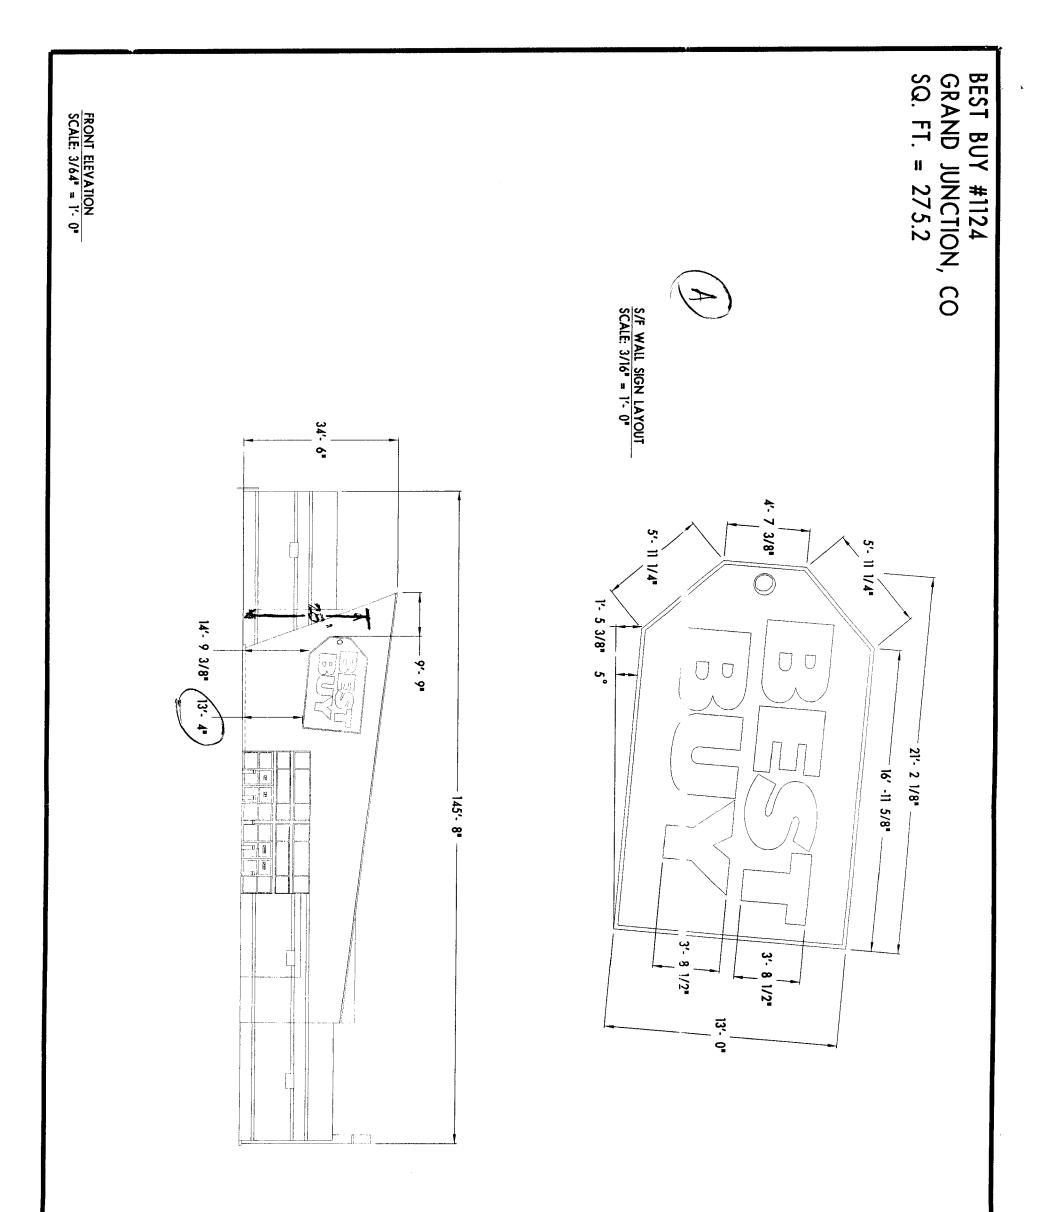

(White: Community Development)

(Yellow: Applicant)

(Pink: Code Enforcement)

| Grand Junction<br>COLORADO<br>Sign Permit<br>Community Development Department<br>250 North 5 <sup>th</sup> Street<br>Grand Junction CO 81501<br>Permit No<br>Date Submitted//_CO<br>Fee \$Zone1                                                                                                                                                                                                                                                                                                                                                                                                                                                                                                                                                                                                                                                                                                                                                                                                                                                                                                                                                                                                                                                                                                                                                                                                                                                                                                                                                                                                                                                                                                                                                                                                                                                                                                                                                          |         |
|----------------------------------------------------------------------------------------------------------------------------------------------------------------------------------------------------------------------------------------------------------------------------------------------------------------------------------------------------------------------------------------------------------------------------------------------------------------------------------------------------------------------------------------------------------------------------------------------------------------------------------------------------------------------------------------------------------------------------------------------------------------------------------------------------------------------------------------------------------------------------------------------------------------------------------------------------------------------------------------------------------------------------------------------------------------------------------------------------------------------------------------------------------------------------------------------------------------------------------------------------------------------------------------------------------------------------------------------------------------------------------------------------------------------------------------------------------------------------------------------------------------------------------------------------------------------------------------------------------------------------------------------------------------------------------------------------------------------------------------------------------------------------------------------------------------------------------------------------------------------------------------------------------------------------------------------------------|---------|
|                                                                                                                                                                                                                                                                                                                                                                                                                                                                                                                                                                                                                                                                                                                                                                                                                                                                                                                                                                                                                                                                                                                                                                                                                                                                                                                                                                                                                                                                                                                                                                                                                                                                                                                                                                                                                                                                                                                                                          |         |
|                                                                                                                                                                                                                                                                                                                                                                                                                                                                                                                                                                                                                                                                                                                                                                                                                                                                                                                                                                                                                                                                                                                                                                                                                                                                                                                                                                                                                                                                                                                                                                                                                                                                                                                                                                                                                                                                                                                                                          | <u></u> |
| Phone: (970) 244-1430 FAX (970) 256-4031                                                                                                                                                                                                                                                                                                                                                                                                                                                                                                                                                                                                                                                                                                                                                                                                                                                                                                                                                                                                                                                                                                                                                                                                                                                                                                                                                                                                                                                                                                                                                                                                                                                                                                                                                                                                                                                                                                                 |         |
| TAX SCHEDULE $2945 - 092 - 10 - 019$ CONTRACTOR PLAT IN UM SIGN GBUSINESS NAMEBEST BUYLICENSE NO.2060555STREET ADDRESSSBS 24 1/2 Roth)ADDRESS291/6 I - 70 BPROPERTY OWNERTOYS 6' US was (Go The Day of the second seco |         |
| PROPERTY OWNER TOYS 12' US MC / COTAX Dept TELEPHONE NO. 248-2677<br>OWNER ADDRESS CONTACT PERSON B2. 12                                                                                                                                                                                                                                                                                                                                                                                                                                                                                                                                                                                                                                                                                                                                                                                                                                                                                                                                                                                                                                                                                                                                                                                                                                                                                                                                                                                                                                                                                                                                                                                                                                                                                                                                                                                                                                                 |         |
| [X]       1. FLUSH WALL       2 Square Feet per Linear Foot of Building Façade         Face change only on items 2, 3 & 4       2         []       2. ROOF       2 Square Feet per Linear Foot of Building Facade         []       3. PROJECTING       0.5 Square Feet per each Linear Foot of Building Facade         []       4. FREE-STANDING       2 Traffic Lanes - 0.75 Square Feet x Street Frontage         4 or more Traffic Lanes - 1.5 Square Feet x Street Frontage                                                                                                                                                                                                                                                                                                                                                                                                                                                                                                                                                                                                                                                                                                                                                                                                                                                                                                                                                                                                                                                                                                                                                                                                                                                                                                                                                                                                                                                                          |         |
| [ ] Existing Externally or Internally Illuminated – No Change in Electrical Service [ ] Non-Illuminated                                                                                                                                                                                                                                                                                                                                                                                                                                                                                                                                                                                                                                                                                                                                                                                                                                                                                                                                                                                                                                                                                                                                                                                                                                                                                                                                                                                                                                                                                                                                                                                                                                                                                                                                                                                                                                                  |         |
| (1-4)Area of Proposed Sign: $195.3$ Square Feet(1-3)Building Façade: $235 + 145$ Linear Feet(4)Street Frontage: $420 416$ Linear Feet(2-4)Height to Top of Sign: $25'4''$ FeetBuilding Facade Direction: North South East WestClearance to Grade: $13'7''$ Feet                                                                                                                                                                                                                                                                                                                                                                                                                                                                                                                                                                                                                                                                                                                                                                                                                                                                                                                                                                                                                                                                                                                                                                                                                                                                                                                                                                                                                                                                                                                                                                                                                                                                                          |         |
| EXISTING SIGNAGE/TYPE: FOR OFFICE USE ONLY                                                                                                                                                                                                                                                                                                                                                                                                                                                                                                                                                                                                                                                                                                                                                                                                                                                                                                                                                                                                                                                                                                                                                                                                                                                                                                                                                                                                                                                                                                                                                                                                                                                                                                                                                                                                                                                                                                               |         |
| (A) FLUSH WALL 275.2 Sq. Ft. Signage Allowed on Parcel:                                                                                                                                                                                                                                                                                                                                                                                                                                                                                                                                                                                                                                                                                                                                                                                                                                                                                                                                                                                                                                                                                                                                                                                                                                                                                                                                                                                                                                                                                                                                                                                                                                                                                                                                                                                                                                                                                                  |         |
| Sq. Ft. Building <u>470</u> Sq.                                                                                                                                                                                                                                                                                                                                                                                                                                                                                                                                                                                                                                                                                                                                                                                                                                                                                                                                                                                                                                                                                                                                                                                                                                                                                                                                                                                                                                                                                                                                                                                                                                                                                                                                                                                                                                                                                                                          | Ft.     |
| Sq. Ft. Free-Standing $\frac{6.24}{5}$ Sq. $\frac{1}{5}$                                                                                                                                                                                                                                                                                                                                                                                                                                                                                                                                                                                                                                                                                                                                                                                                                                                                                                                                                                                                                                                                                                                                                                                                                                                                                                                                                                                                                                                                                                                                                                                                                                                                                                                                                                                                                                                                                                 | Ft.     |
| Total Existing: $2752$ Sq. Ft. Total Allowed: $624$ Sq. F                                                                                                                                                                                                                                                                                                                                                                                                                                                                                                                                                                                                                                                                                                                                                                                                                                                                                                                                                                                                                                                                                                                                                                                                                                                                                                                                                                                                                                                                                                                                                                                                                                                                                                                                                                                                                                                                                                | Ft.     |

|                             | ·                              | 5        |                                                                                                                                                                                                                                                                                                                                                                                                                                                                                                                                                                                                                                                                                                                                                                                                                                                                                                                                                                                                                                                                                                                                                                                                                                                                                                                                                                                                                                                                                                                                                                                                                                                                                                                                                                                                                                                                                    |            | <i>.</i>                   |                 |  |
|-----------------------------|--------------------------------|----------|------------------------------------------------------------------------------------------------------------------------------------------------------------------------------------------------------------------------------------------------------------------------------------------------------------------------------------------------------------------------------------------------------------------------------------------------------------------------------------------------------------------------------------------------------------------------------------------------------------------------------------------------------------------------------------------------------------------------------------------------------------------------------------------------------------------------------------------------------------------------------------------------------------------------------------------------------------------------------------------------------------------------------------------------------------------------------------------------------------------------------------------------------------------------------------------------------------------------------------------------------------------------------------------------------------------------------------------------------------------------------------------------------------------------------------------------------------------------------------------------------------------------------------------------------------------------------------------------------------------------------------------------------------------------------------------------------------------------------------------------------------------------------------------------------------------------------------------------------------------------------------|------------|----------------------------|-----------------|--|
| BUSINESS NA                 |                                | Buy      |                                                                                                                                                                                                                                                                                                                                                                                                                                                                                                                                                                                                                                                                                                                                                                                                                                                                                                                                                                                                                                                                                                                                                                                                                                                                                                                                                                                                                                                                                                                                                                                                                                                                                                                                                                                                                                                                                    |            |                            | IM SIGN CO      |  |
|                             | RESS 585 24                    |          |                                                                                                                                                                                                                                                                                                                                                                                                                                                                                                                                                                                                                                                                                                                                                                                                                                                                                                                                                                                                                                                                                                                                                                                                                                                                                                                                                                                                                                                                                                                                                                                                                                                                                                                                                                                                                                                                                    |            | ENO. 20605                 |                 |  |
|                             | WNER Toys r'us                 | <u> </u> |                                                                                                                                                                                                                                                                                                                                                                                                                                                                                                                                                                                                                                                                                                                                                                                                                                                                                                                                                                                                                                                                                                                                                                                                                                                                                                                                                                                                                                                                                                                                                                                                                                                                                                                                                                                                                                                                                    | ss 2916 I- |                            |                 |  |
| OWNER ADD                   | ORESS                          |          | T                                                                                                                                                                                                                                                                                                                                                                                                                                                                                                                                                                                                                                                                                                                                                                                                                                                                                                                                                                                                                                                                                                                                                                                                                                                                                                                                                                                                                                                                                                                                                                                                                                                                                                                                                                                                                                                                                  | ELEPH      | IONE NO. <u>248 -</u>      | 9677            |  |
| [ <b>X</b> ] 1.             | FLUSH WALL                     | 2 Sqi    | are Feet per Linear Fo                                                                                                                                                                                                                                                                                                                                                                                                                                                                                                                                                                                                                                                                                                                                                                                                                                                                                                                                                                                                                                                                                                                                                                                                                                                                                                                                                                                                                                                                                                                                                                                                                                                                                                                                                                                                                                                             | oot of B   | uilding Facade             |                 |  |
| Face Change Only (2,3 & 4): |                                |          |                                                                                                                                                                                                                                                                                                                                                                                                                                                                                                                                                                                                                                                                                                                                                                                                                                                                                                                                                                                                                                                                                                                                                                                                                                                                                                                                                                                                                                                                                                                                                                                                                                                                                                                                                                                                                                                                                    |            |                            |                 |  |
| []2.                        | ROOF                           | 2 Squ    | are Feet per Linear Fo                                                                                                                                                                                                                                                                                                                                                                                                                                                                                                                                                                                                                                                                                                                                                                                                                                                                                                                                                                                                                                                                                                                                                                                                                                                                                                                                                                                                                                                                                                                                                                                                                                                                                                                                                                                                                                                             | oot of B   | uilding Facade             |                 |  |
| [] 3.                       | FREE-STANDING                  | 2 Tra    | affic Lanes - 0.75 Squa                                                                                                                                                                                                                                                                                                                                                                                                                                                                                                                                                                                                                                                                                                                                                                                                                                                                                                                                                                                                                                                                                                                                                                                                                                                                                                                                                                                                                                                                                                                                                                                                                                                                                                                                                                                                                                                            | re Feet    | x Street Frontage          |                 |  |
|                             |                                | 4 or 1   | more Traffic Lanes - 1                                                                                                                                                                                                                                                                                                                                                                                                                                                                                                                                                                                                                                                                                                                                                                                                                                                                                                                                                                                                                                                                                                                                                                                                                                                                                                                                                                                                                                                                                                                                                                                                                                                                                                                                                                                                                                                             | .5 Squa    | re Feet x Street Frontage  |                 |  |
| []4.                        | PROJECTING                     | 0.5 S    | quare Feet per each Li                                                                                                                                                                                                                                                                                                                                                                                                                                                                                                                                                                                                                                                                                                                                                                                                                                                                                                                                                                                                                                                                                                                                                                                                                                                                                                                                                                                                                                                                                                                                                                                                                                                                                                                                                                                                                                                             | near Fo    | oot of Building Facade     |                 |  |
| (1 - 4) Area                | a of Proposed Sign             | 3Sq      | uare Feet                                                                                                                                                                                                                                                                                                                                                                                                                                                                                                                                                                                                                                                                                                                                                                                                                                                                                                                                                                                                                                                                                                                                                                                                                                                                                                                                                                                                                                                                                                                                                                                                                                                                                                                                                                                                                                                                          |            |                            | Non-Illuminated |  |
|                             | ding Facade <b>235 + 145</b> I |          | Name and Address of the Owner |            |                            |                 |  |
|                             | et Frontage                    |          |                                                                                                                                                                                                                                                                                                                                                                                                                                                                                                                                                                                                                                                                                                                                                                                                                                                                                                                                                                                                                                                                                                                                                                                                                                                                                                                                                                                                                                                                                                                                                                                                                                                                                                                                                                                                                                                                                    | _          |                            |                 |  |
| (2,3,4) Heig                | ht to Top of Sign              | Fee      | t Clearance to Grade                                                                                                                                                                                                                                                                                                                                                                                                                                                                                                                                                                                                                                                                                                                                                                                                                                                                                                                                                                                                                                                                                                                                                                                                                                                                                                                                                                                                                                                                                                                                                                                                                                                                                                                                                                                                                                                               | <u> </u>   | Feet                       |                 |  |
| Existing Signa              | age/Type:                      |          |                                                                                                                                                                                                                                                                                                                                                                                                                                                                                                                                                                                                                                                                                                                                                                                                                                                                                                                                                                                                                                                                                                                                                                                                                                                                                                                                                                                                                                                                                                                                                                                                                                                                                                                                                                                                                                                                                    |            | • FOR OFFICE               | E USE ONLY •    |  |
| A) FLUSH WALL 275 2 Sq. F   |                                |          | 275 2 Sq. Ft.                                                                                                                                                                                                                                                                                                                                                                                                                                                                                                                                                                                                                                                                                                                                                                                                                                                                                                                                                                                                                                                                                                                                                                                                                                                                                                                                                                                                                                                                                                                                                                                                                                                                                                                                                                                                                                                                      |            | Signage Allowed on Parcel: |                 |  |
|                             | HWALL                          |          | 195. 3 Sq. Ft.                                                                                                                                                                                                                                                                                                                                                                                                                                                                                                                                                                                                                                                                                                                                                                                                                                                                                                                                                                                                                                                                                                                                                                                                                                                                                                                                                                                                                                                                                                                                                                                                                                                                                                                                                                                                                                                                     |            | Building                   | 470 Sq. Ft.     |  |
|                             |                                |          | Sq. Ft.                                                                                                                                                                                                                                                                                                                                                                                                                                                                                                                                                                                                                                                                                                                                                                                                                                                                                                                                                                                                                                                                                                                                                                                                                                                                                                                                                                                                                                                                                                                                                                                                                                                                                                                                                                                                                                                                            |            | Free-Standing              | 624 Sq. Ft.     |  |
| Total Existing: 470.5 Sq. 1 |                                |          |                                                                                                                                                                                                                                                                                                                                                                                                                                                                                                                                                                                                                                                                                                                                                                                                                                                                                                                                                                                                                                                                                                                                                                                                                                                                                                                                                                                                                                                                                                                                                                                                                                                                                                                                                                                                                                                                                    |            | Total Allowed:             | 624 Sa. Ft.     |  |