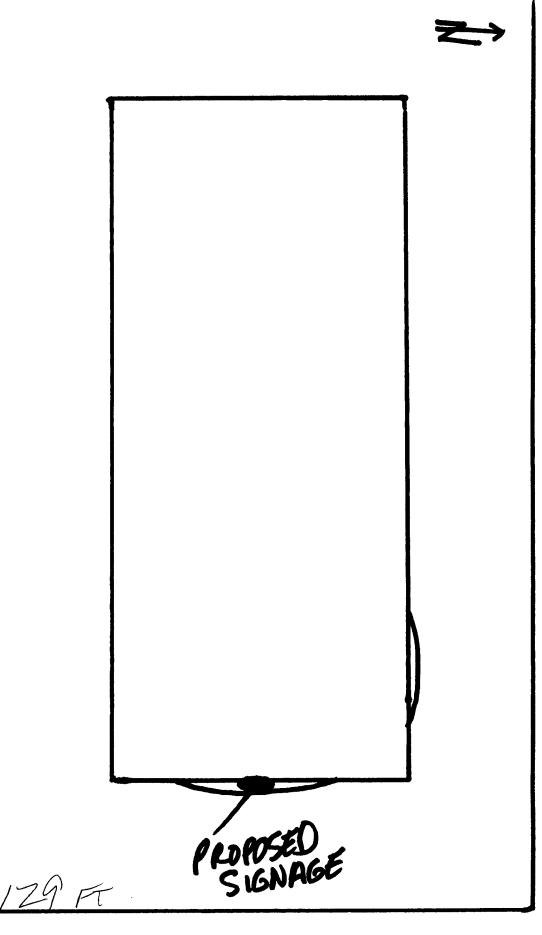

(Pink: Code Enforcement)

| BUSINESS NAME BOTH SPORTS LIC<br>STREET ADDRESS 599 NORTH GATE DR. AD<br>PROPERTY OWNER JE. G. SUNGALES TE                                                                                                                                                                                                                                                                                     | NTRACTOR THE SIGN SMITH LLC<br>ENSENO. 2060845<br>DRESS 570 E. CLETE CIR#2<br>EPHONENO. 970-244-9197<br>NTACT PERSON ERNIE |  |  |
|------------------------------------------------------------------------------------------------------------------------------------------------------------------------------------------------------------------------------------------------------------------------------------------------------------------------------------------------------------------------------------------------|----------------------------------------------------------------------------------------------------------------------------|--|--|
| 1. FLUSH WALL 2 Square Feet per Linear Foot of Building Façade  Face change only on items 2, 3 & 4  2 Square Feet per Linear Foot of Building Façade  2 Square Feet per Linear Foot of Building Façade  3. PROJECTING 5 Square Feet per each Linear Foot of Building Façade  2 Traffic Lanes - 0.75 Square Feet x Street Frontage  4 or more Traffic Lanes - 1.5 Square Feet x Street Frontage |                                                                                                                            |  |  |
| Existing Externally or Internally Illuminated – No Change in Electrical Service [ ] Non-Illuminated                                                                                                                                                                                                                                                                                            |                                                                                                                            |  |  |
| (4) Street Frontage: 129 Linear Feet Nar                                                                                                                                                                                                                                                                                                                                                       | ding Facade Direction: North South East West the of Street:                                                                |  |  |
| EXISTING SIGNA GE/TYPE:                                                                                                                                                                                                                                                                                                                                                                        | FOR OFFICE USE ONLY                                                                                                        |  |  |
| Sq. Ft. Sq. Ft. Sq. Ft. Sq. Ft. Sq. Ft. Sq. Ft.                                                                                                                                                                                                                                                                                                                                                | Signage Allowed on Parcel:  ## 62  Building                                                                                |  |  |
| COMMENTS: REFACED EXISTING WALL & NEW SIGNS                                                                                                                                                                                                                                                                                                                                                    |                                                                                                                            |  |  |
|                                                                                                                                                                                                                                                                                                                                                                                                |                                                                                                                            |  |  |
| NOTE: No sign may exceed 300 square feet. A separate sign permit is requiexisting signage including types, dimensions and lettering. Attach a plot provide driveways, encroachments, property lines, distances from existing buildings to manufactured such that no guy wires, braces or supports shall be visible.                                                                            | lan, to scale, showing: abutting streets, alleys, easements,                                                               |  |  |

(Pink: Code Enforcement)

| TAX SCHEDULE 2945 - 102 - 12-008  BUSINESS NAME BY-H SPORTS  STREET ADDRESS 599 NORTH GATE DR.  PROPERTY OWNER JE G. Enterpuses  OWNER ADDRESS                                                                                                                                                                                                                                                                                                                                                                                                                                                                                                                                                                                                                                                                                                                                                                                                                                                                                                                                                                                                                                                                                                                                                                                                                                                                                                                                                                                                                                                                                                                                                                                                                                                                                                                                                                                                                                                                                                                                                                                 | CONTRACTOR THE SIGN SMITH, LLC LICENSENO. 2060845  ADDRESS 570 E. CLETE CIR. #2  TELEPHONENO. 970-244-9197  CONTACT PERSON ERNIE |  |
|--------------------------------------------------------------------------------------------------------------------------------------------------------------------------------------------------------------------------------------------------------------------------------------------------------------------------------------------------------------------------------------------------------------------------------------------------------------------------------------------------------------------------------------------------------------------------------------------------------------------------------------------------------------------------------------------------------------------------------------------------------------------------------------------------------------------------------------------------------------------------------------------------------------------------------------------------------------------------------------------------------------------------------------------------------------------------------------------------------------------------------------------------------------------------------------------------------------------------------------------------------------------------------------------------------------------------------------------------------------------------------------------------------------------------------------------------------------------------------------------------------------------------------------------------------------------------------------------------------------------------------------------------------------------------------------------------------------------------------------------------------------------------------------------------------------------------------------------------------------------------------------------------------------------------------------------------------------------------------------------------------------------------------------------------------------------------------------------------------------------------------|----------------------------------------------------------------------------------------------------------------------------------|--|
| 1. FLUSH WALL 2 Square Feet per Linear Foot of Building Façade  Face change only on items 2, 3 & 4  2 Square Feet per Linear Foot of Building Façade  2 Square Feet per Linear Foot of Building Facade  3. PROJECTING 5 Square Feet per each Linear Foot of Building Facade  2 Traffic Lanes - 0.75 Square Feet x Street Frontage  4 or more Traffic Lanes - 1.5 Square Feet x Street Frontage                                                                                                                                                                                                                                                                                                                                                                                                                                                                                                                                                                                                                                                                                                                                                                                                                                                                                                                                                                                                                                                                                                                                                                                                                                                                                                                                                                                                                                                                                                                                                                                                                                                                                                                                 |                                                                                                                                  |  |
| [ ] Existing Externally or Internally Illuminated – No Change in I                                                                                                                                                                                                                                                                                                                                                                                                                                                                                                                                                                                                                                                                                                                                                                                                                                                                                                                                                                                                                                                                                                                                                                                                                                                                                                                                                                                                                                                                                                                                                                                                                                                                                                                                                                                                                                                                                                                                                                                                                                                             | Electrical Service Non-Illuminated                                                                                               |  |
| (1-4) Area of Proposed Sign: Square Feet (1-3) Building Façade: Linear Feet (4) Street Frontage: Linear Feet (2-4) Height to Top of Sign: Feet                                                                                                                                                                                                                                                                                                                                                                                                                                                                                                                                                                                                                                                                                                                                                                                                                                                                                                                                                                                                                                                                                                                                                                                                                                                                                                                                                                                                                                                                                                                                                                                                                                                                                                                                                                                                                                                                                                                                                                                 | Building Facade Direction: North South East West  Name of Street: North South East West  Clearance to Grade: Feet                |  |
| s                                                                                                                                                                                                                                                                                                                                                                                                                                                                                                                                                                                                                                                                                                                                                                                                                                                                                                                                                                                                                                                                                                                                                                                                                                                                                                                                                                                                                                                                                                                                                                                                                                                                                                                                                                                                                                                                                                                                                                                                                                                                                                                              | FOR OFFICE USE ONLY  Signage Allowed on Parcel:  q. Ft.                                                                          |  |
| COMMENTS: REFACED EXISTING WALL & NEW 516NS                                                                                                                                                                                                                                                                                                                                                                                                                                                                                                                                                                                                                                                                                                                                                                                                                                                                                                                                                                                                                                                                                                                                                                                                                                                                                                                                                                                                                                                                                                                                                                                                                                                                                                                                                                                                                                                                                                                                                                                                                                                                                    |                                                                                                                                  |  |
| NOTE: No sign may exceed 300 square feet. A separate sign permit is required for each sign. Attach a sketch, to scale, of proposed and existing signage including types, dimensions and lettering. Attach a plot plan, to scale, showing: abutting streets, alleys, easements, driveways, encroachments, property lines, distances from existing buildings to proposed signs and required setbacks. Roof signs shall be manufactured such that no guy wires, braces or supports shall be visible.                                                                                                                                                                                                                                                                                                                                                                                                                                                                                                                                                                                                                                                                                                                                                                                                                                                                                                                                                                                                                                                                                                                                                                                                                                                                                                                                                                                                                                                                                                                                                                                                                              |                                                                                                                                  |  |
| I hereby attest that the information on this form and the attached sketches are true and accurate.    Solidar   Soli |                                                                                                                                  |  |