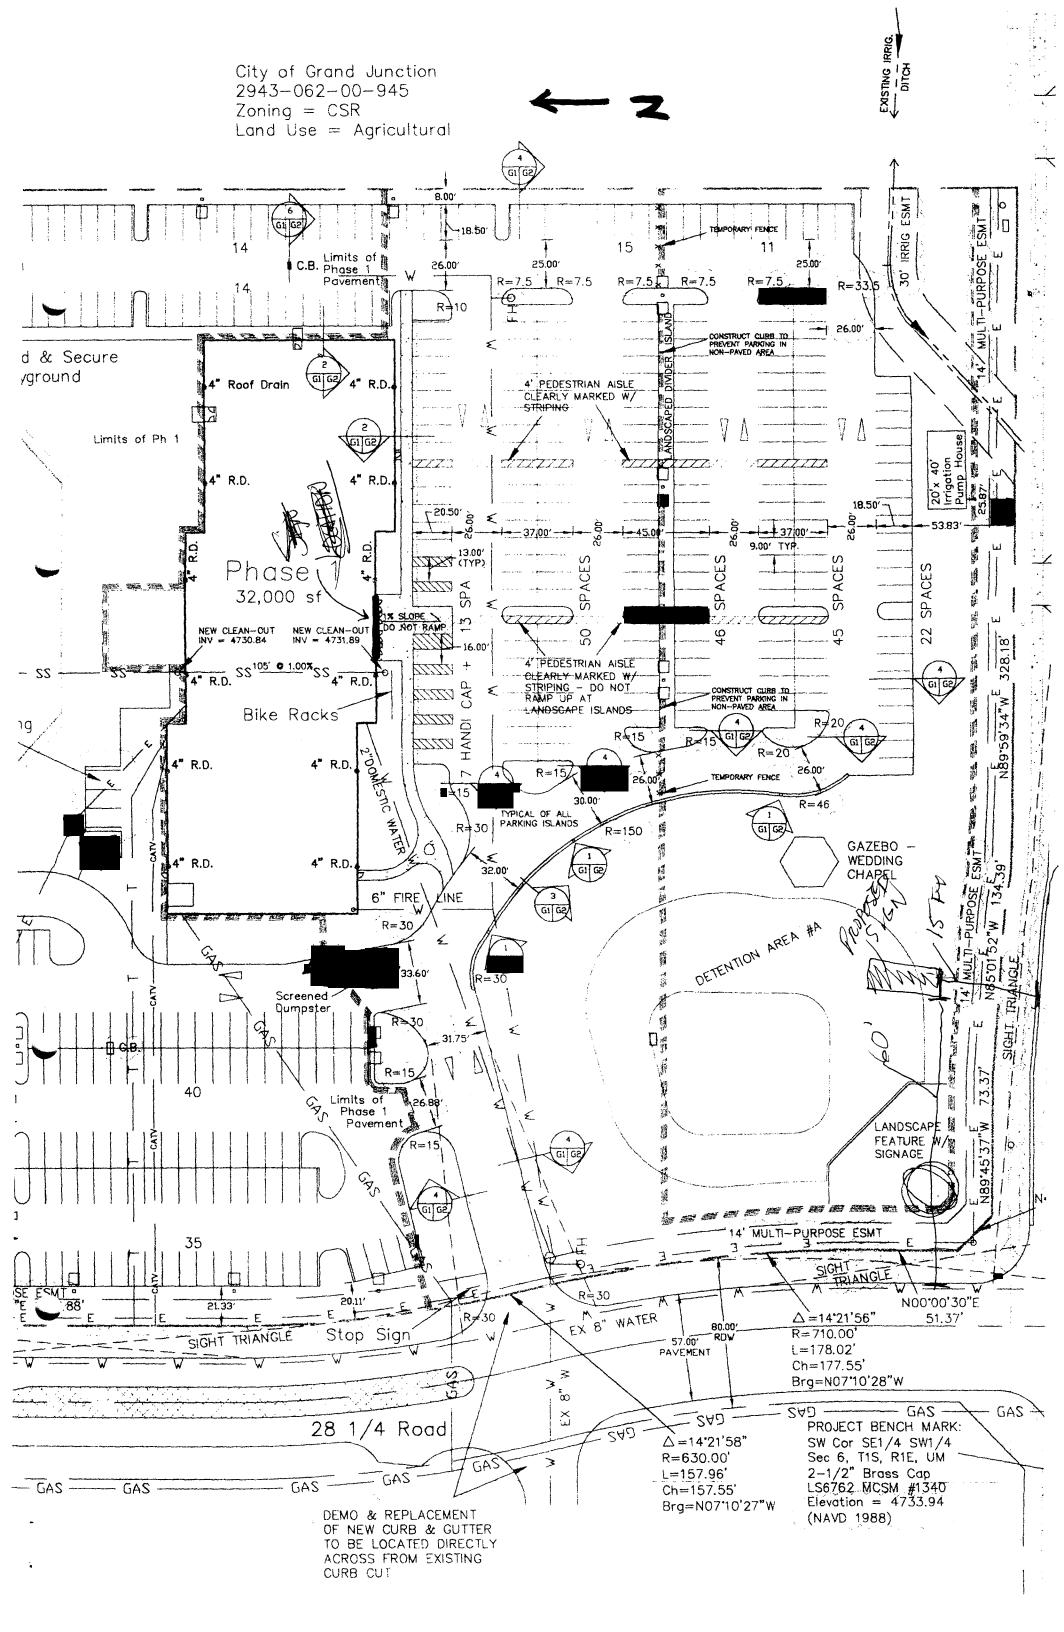

| TAX SCHEDULE 2943 003-47-951 CONTRACTOR SIGN SMITH BUSINESS NAME FAITH Heights Chrich LICENSE NO. 2060 845 STREET ADDRESS 600 28 14 Rd. ADDRESS 570 E. Cretz Cir., 65., 608 1505 PROPERTY OWNER 210 John Coppetto Fath Try the gelephone No. 970-244-9197 OWNER ADDRESS 600 28 14 Rd. CONTACT PERSON Emic Smith                                                                                                                                                                                                                                                                                                                                |                                 |                                          |  |
|------------------------------------------------------------------------------------------------------------------------------------------------------------------------------------------------------------------------------------------------------------------------------------------------------------------------------------------------------------------------------------------------------------------------------------------------------------------------------------------------------------------------------------------------------------------------------------------------------------------------------------------------|---------------------------------|------------------------------------------|--|
| [ ] 1. FLUSH WALL       2 Square Feet per Linear Foot of Building Facade         [ ] 2. ROOF       2 Square Feet per Linear Foot of Building Facade         [ ★] 3. FREE-STANDING       2 Traffic Lanes - 0.75 Square Feet x Street Frontage         4 or more Traffic Lanes - 1.5 Square Feet x Street Frontage         [ ] 4. PROJECTING       0.5 Square Feet per each Linear Foot of Building Facade         [ ] 5. OFF-PREMISE       See #3 Spacing Requirements; Not > 300 Square Feet or < 15 Square Feet                                                                                                                               |                                 |                                          |  |
| [X] Externally Illuminated                                                                                                                                                                                                                                                                                                                                                                                                                                                                                                                                                                                                                     | [ ] Internally Illuminated      | [ ] Non-Illuminated                      |  |
| (1-5) Area of Proposed Sign: Square Feet (1,2,4) Building Façade: Linear Feet Building Façade Direction: North South East West (1-4) Street Frontage: Linear Feet Name of Street: Patterson Tod (2-5) Height to Top of Sign: Feet Clearance to Grade: Feet                                                                                                                                                                                                                                                                                                                                                                                     |                                 |                                          |  |
| EXISTING SIGNAGE/TYPE & SQUAR                                                                                                                                                                                                                                                                                                                                                                                                                                                                                                                                                                                                                  | RE FOOTAGE:                     | FOR OFFICE USE ONLY                      |  |
|                                                                                                                                                                                                                                                                                                                                                                                                                                                                                                                                                                                                                                                | Sq. Ft.                         | Signage Allowed on Parcel for ROW;       |  |
|                                                                                                                                                                                                                                                                                                                                                                                                                                                                                                                                                                                                                                                | Sq. Ft.                         | Building 24 Sq. Ft.                      |  |
|                                                                                                                                                                                                                                                                                                                                                                                                                                                                                                                                                                                                                                                | Sq. Ft.                         | Free-Standing 24 Sq. Ft.                 |  |
| Total I                                                                                                                                                                                                                                                                                                                                                                                                                                                                                                                                                                                                                                        | Existing: Sq. Ft.               | Total Allowed: 24 Sq. Ft.                |  |
| comments:per street grantage                                                                                                                                                                                                                                                                                                                                                                                                                                                                                                                                                                                                                   |                                 |                                          |  |
| NOTE: No sign may exceed 300 square feet. A separate sign clearance is required for each sign. Attach a sketch, to scale, of proposed and existing signage including types, dimensions and lettering. Attach a plot plan, to scale, showing: abutting streets, alleys, easements, driveways, encroachments, property lines, distances from existing buildings to proposed signs and required setbacks. A SEPARATE PERMIT FROM THE BUILDING DEPARTMENT IS ALSO REQUIRED.  I hereby attest that the information on this form and the attached sketches are true and accurate.  Applicant's Signature  Date  Community Development Approval  Date |                                 |                                          |  |
|                                                                                                                                                                                                                                                                                                                                                                                                                                                                                                                                                                                                                                                | (Canary: Applicant) (Pink: Buil | ding Dept) (Goldenrod: Code Enforcement) |  |