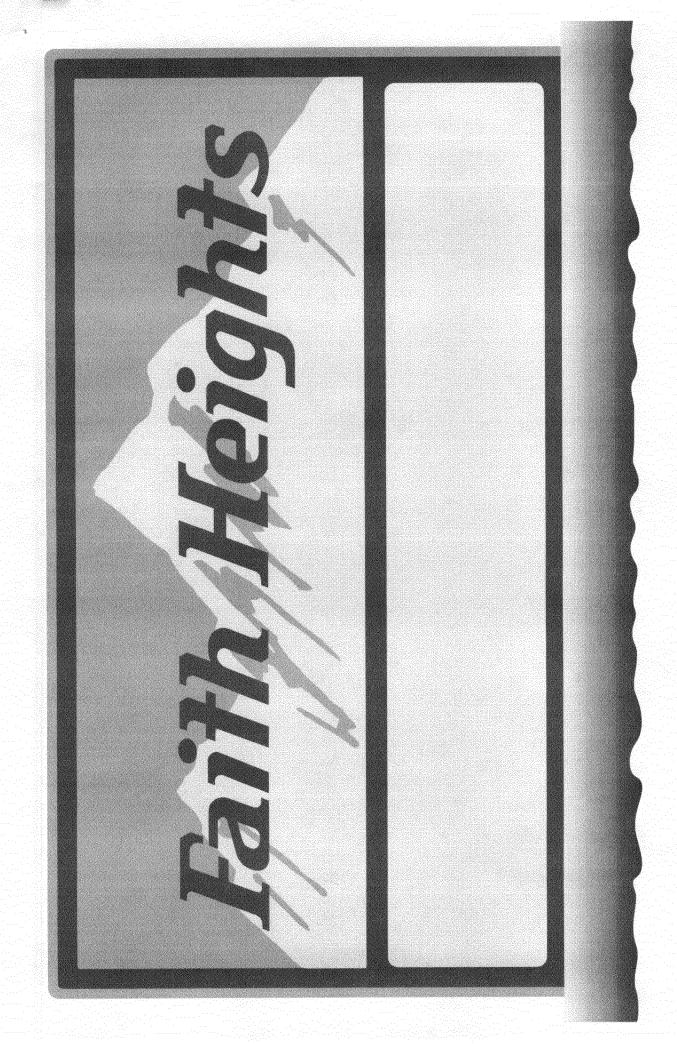

| TAX SCHEDULE 2943 003-47-951 CONTRACTOR SIGN SMITH BUSINESS NAME FAITH Heights Chrich LICENSE NO. 2060 845 STREET ADDRESS 600 28 14 Rd. ADDRESS 570 E. Cretz Cir., 65., 608 1505 PROPERTY OWNER 210 John Coppetto Fath Try the gelephone No. 970-244-9197 OWNER ADDRESS 600 28 14 Rd. CONTACT PERSON Emic Smith                                                                                                                                                                                                                                                                                                                                |                                 |                                          |  |
|------------------------------------------------------------------------------------------------------------------------------------------------------------------------------------------------------------------------------------------------------------------------------------------------------------------------------------------------------------------------------------------------------------------------------------------------------------------------------------------------------------------------------------------------------------------------------------------------------------------------------------------------|---------------------------------|------------------------------------------|--|
| [ ] 1. FLUSH WALL       2 Square Feet per Linear Foot of Building Facade         [ ] 2. ROOF       2 Square Feet per Linear Foot of Building Facade         [ ★] 3. FREE-STANDING       2 Traffic Lanes - 0.75 Square Feet x Street Frontage         4 or more Traffic Lanes - 1.5 Square Feet x Street Frontage         [ ] 4. PROJECTING       0.5 Square Feet per each Linear Foot of Building Facade         [ ] 5. OFF-PREMISE       See #3 Spacing Requirements; Not > 300 Square Feet or < 15 Square Feet                                                                                                                               |                                 |                                          |  |
| [X] Externally Illuminated                                                                                                                                                                                                                                                                                                                                                                                                                                                                                                                                                                                                                     | [ ] Internally Illuminated      | [ ] Non-Illuminated                      |  |
| (1-5) Area of Proposed Sign: Square Feet (1,2,4) Building Façade: Linear Feet Building Façade Direction: North South East West (1-4) Street Frontage: Linear Feet Name of Street: Patterson Tod (2-5) Height to Top of Sign: Feet Clearance to Grade: Feet                                                                                                                                                                                                                                                                                                                                                                                     |                                 |                                          |  |
| EXISTING SIGNAGE/TYPE & SQUAR                                                                                                                                                                                                                                                                                                                                                                                                                                                                                                                                                                                                                  | RE FOOTAGE:                     | FOR OFFICE USE ONLY                      |  |
|                                                                                                                                                                                                                                                                                                                                                                                                                                                                                                                                                                                                                                                | Sq. Ft.                         | Signage Allowed on Parcel for ROW;       |  |
|                                                                                                                                                                                                                                                                                                                                                                                                                                                                                                                                                                                                                                                | Sq. Ft.                         | Building 24 Sq. Ft.                      |  |
|                                                                                                                                                                                                                                                                                                                                                                                                                                                                                                                                                                                                                                                | Sq. Ft.                         | Free-Standing 24 Sq. Ft.                 |  |
| Total I                                                                                                                                                                                                                                                                                                                                                                                                                                                                                                                                                                                                                                        | Existing: Sq. Ft.               | Total Allowed: 24 Sq. Ft.                |  |
| comments:per street grantage                                                                                                                                                                                                                                                                                                                                                                                                                                                                                                                                                                                                                   |                                 |                                          |  |
| NOTE: No sign may exceed 300 square feet. A separate sign clearance is required for each sign. Attach a sketch, to scale, of proposed and existing signage including types, dimensions and lettering. Attach a plot plan, to scale, showing: abutting streets, alleys, easements, driveways, encroachments, property lines, distances from existing buildings to proposed signs and required setbacks. A SEPARATE PERMIT FROM THE BUILDING DEPARTMENT IS ALSO REQUIRED.  I hereby attest that the information on this form and the attached sketches are true and accurate.  Applicant's Signature  Date  Community Development Approval  Date |                                 |                                          |  |
|                                                                                                                                                                                                                                                                                                                                                                                                                                                                                                                                                                                                                                                | (Canary: Applicant) (Pink: Buil | ding Dept) (Goldenrod: Code Enforcement) |  |