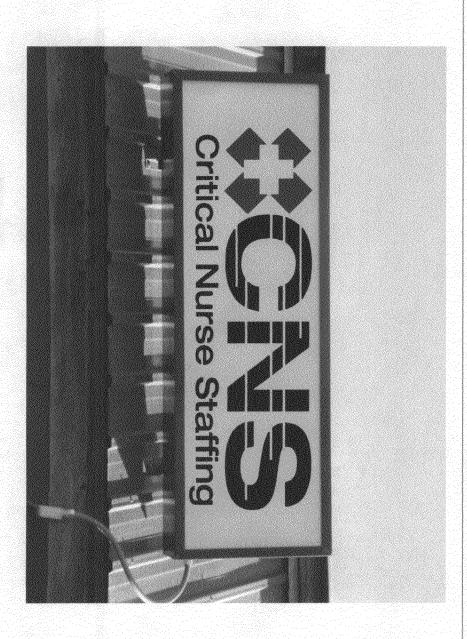

## City of Grand Junction GIS Master Map ©

January 3, 2006

City of Grand Junction Community Development Sign Division

RE: Sign Permit for CNS (Critical Nurse Staffing

I have enclosed the permit and photos of the sign for CNS (Critical Nurse Staffing) for their office located at 609 North Avenue.

The planned project is a relettering of an existing 2' x 6' lighted sign face in an existing cabinet. There would be no new additional signage for the proposed location.

Please call 256-1877 for any clarifications necessary.