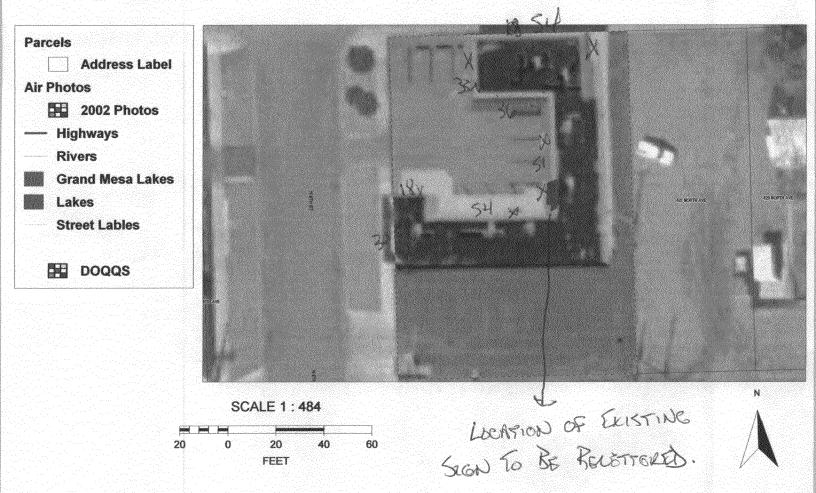

## City of Grand Junction GIS Master Map ©

January 3, 2006

City of Grand Junction Community Development Sign Division

RE: Sign Permit for CNS (Critical Nurse Staffing

I have enclosed the permit and photos of the sign for CNS (Critical Nurse Staffing) for their office located at 609 North Avenue.

The planned project is a relettering of an existing 2' x 6' lighted sign face in an existing cabinet. There would be no new additional signage for the proposed location.

Please call 256-1877 for any clarifications necessary.