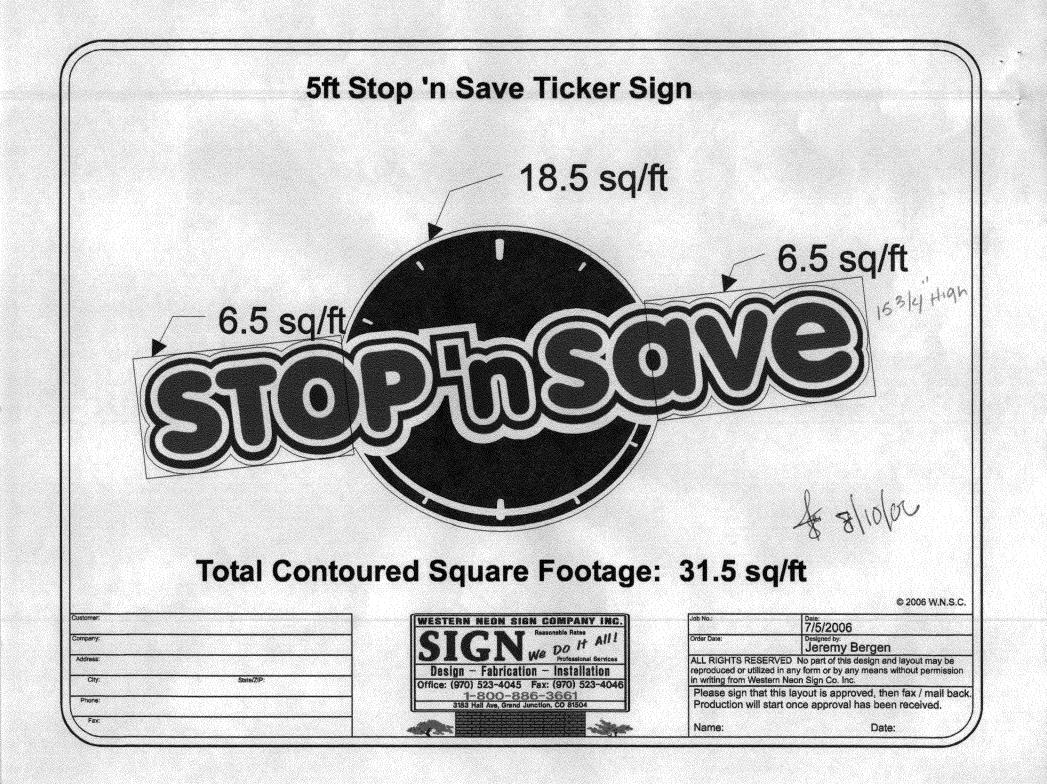

| TAX SCHEDULE<br>BUSINESS NAME<br>STREET ADDRESS<br>PROPERTY OWNER<br>OWNER ADDRESS                                                                                                                                                                                                                                                                                                                                                                                                                | $\frac{29 \text{ North } 11}{24 \text{ Road } - 81505}$ $\frac{3000}{1505}$ $\frac{1000}{1505}$ $\frac{1000}{1505}$ $\frac{1000}{1505}$ $\frac{1000}{1505}$ $\frac{1000}{1505}$ $\frac{1000}{1505}$                             | 0. 2050455<br>3183 HALL AVL, G.J. 81504                                                                                                                                  |  |  |  |  |  |  |
|---------------------------------------------------------------------------------------------------------------------------------------------------------------------------------------------------------------------------------------------------------------------------------------------------------------------------------------------------------------------------------------------------------------------------------------------------------------------------------------------------|---------------------------------------------------------------------------------------------------------------------------------------------------------------------------------------------------------------------------------|--------------------------------------------------------------------------------------------------------------------------------------------------------------------------|--|--|--|--|--|--|
| [X]1.FLUSH WALL[Y]2.ROOF[]3.FREE-STANDING[]4.PROJECTING[]5.OFF-PREMISE                                                                                                                                                                                                                                                                                                                                                                                                                            | 2 Square Feet per Linear Foot of B<br>2 Square Feet per Linear Foot of B<br>2 Traffic Lanes - 0.75 Square Feet<br>4 or more Traffic Lanes - 1.5 Squar<br>0.5 Square Feet per each Linear Fo<br>See #3 Spacing Requirements; Not | uilding Facade<br>x Street Frontage<br>re Feet x Street Frontage<br>ot of Building Facade<br>> 300 Square Feet or < 15 Square Feet                                       |  |  |  |  |  |  |
| [] Externally Illuminated       [] Internally Illuminated       [] Non-Illuminated         (1 - 5)       Area of Proposed Sign:       36.5         (1 - 4)       Street Frontage:       236.2         (1 - 4)       Street Frontage:       236.2         (2 - 5)       Height to Top of Sign:       12'         (2 - 5)       Distance from all Existing Off-Premise Signs within 600 Feet:       94.4         (5)       Distance from all Existing Off-Premise Signs within 600 Feet:       14.4 |                                                                                                                                                                                                                                 |                                                                                                                                                                          |  |  |  |  |  |  |
| EXISTING SIGNAGE/TYPE                                                                                                                                                                                                                                                                                                                                                                                                                                                                             | & SQUARE FOOTAGE:<br>Sq. Ft.<br>Sq. Ft.<br>Sq. Ft.<br>Total Existing: Sq. Ft.                                                                                                                                                   | FOR OFFICE USE ONLY<br>Signage Allowed on Parcel for ROW:<br>Building <u>204</u> 100<br>Sq. Ft.<br>Free-Standing <u>177</u> Sq. Ft.<br>Total Allowed: <u>177</u> Sq. Ft. |  |  |  |  |  |  |
| Initial Existing:                                                                                                                                                                                                                                                                                                                                                                                                                                                                                 |                                                                                                                                                                                                                                 |                                                                                                                                                                          |  |  |  |  |  |  |