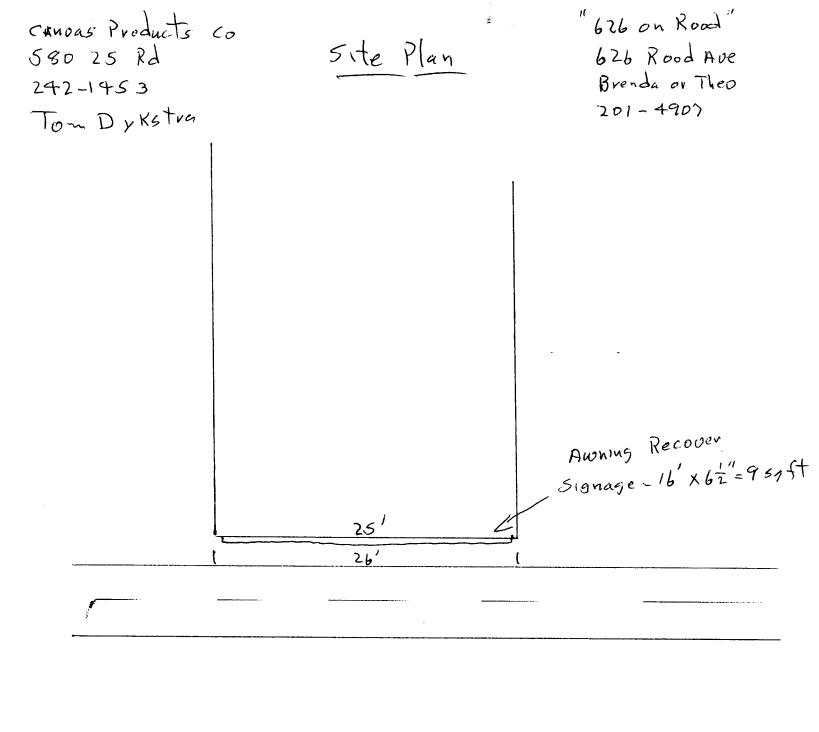

(Pink: Code Enforcement)

| TAX SCHEDULE 2945-143-07-020  BUSINESS NAME "626 ON ROOD"  STREET ADDRESS 626 ROOD ROOD  PROPERTY OWNER O'Keele FRANK LLC  OWNER ADDRESS PO 1705 GJ, Co 81502  [X] 1. FLUSH WALL 2 Square Feet per Line  Face change only on items 2, 3 & 4  [] 2. ROOF 2 Square Feet per Line  [] 3. FREE-STANDING 2 Traffic Lanes - 0.75  4 or more Traffic Lane  [] 4. PROJECTING 0.5 Square Feet per e | LICENSE ADDRES TELEPHO CONTAC  mear Foot of But the sear Foot of But 5 Square Feet thes - 1.5 Square | ONE NO. 242-145 CT PERSON To w Denilding Façade  milding Facade  x Street Frontage  re Feet x Street Frontage                   | oad<br>3                                                                                             |  |  |
|--------------------------------------------------------------------------------------------------------------------------------------------------------------------------------------------------------------------------------------------------------------------------------------------------------------------------------------------------------------------------------------------|------------------------------------------------------------------------------------------------------|---------------------------------------------------------------------------------------------------------------------------------|------------------------------------------------------------------------------------------------------|--|--|
| [ ] Existing Externally or Internally Illuminated - No Change in Electrical Service [ ] Non-Illuminated                                                                                                                                                                                                                                                                                    |                                                                                                      |                                                                                                                                 |                                                                                                      |  |  |
| (1 - 4) Area of Proposed Sign: 9 Square Feet (1,2,4) Building Façade: 26 Linear Feet (1 - 4) Street Frontage: Linear Feet (2 - 4) Height to Top of Sign: Feet Clean                                                                                                                                                                                                                        | arance to Grad                                                                                       | e:Feet                                                                                                                          |                                                                                                      |  |  |
| EXISTING SIGNAGE/TYPE:                                                                                                                                                                                                                                                                                                                                                                     |                                                                                                      | • FOR OFFICE                                                                                                                    | USE ONLY ●                                                                                           |  |  |
| None                                                                                                                                                                                                                                                                                                                                                                                       | _ Sq. Ft.                                                                                            | Signage Allowed on Parcel                                                                                                       | :                                                                                                    |  |  |
|                                                                                                                                                                                                                                                                                                                                                                                            |                                                                                                      |                                                                                                                                 |                                                                                                      |  |  |
|                                                                                                                                                                                                                                                                                                                                                                                            | _ Sq. Ft.                                                                                            | Building                                                                                                                        | <b>52</b> Sq. Ft.                                                                                    |  |  |
|                                                                                                                                                                                                                                                                                                                                                                                            | _ Sq. Ft.<br>_ Sq. Ft.                                                                               | Building<br>Free-Standing                                                                                                       | <b>5</b> 2 Sq. Ft.                                                                                   |  |  |
| Total Existing:                                                                                                                                                                                                                                                                                                                                                                            |                                                                                                      |                                                                                                                                 | Sq. Ft.                                                                                              |  |  |
| NOTE: No sign may exceed 300 square feet. A separate sign per and existing signage including types, dimensions and lettering. Atta driveways, encroachments, property lines, distances from existing be manufactured such that no guy wires, braces or supports shall.  I hereby attest that the information on this form and the attached so                                              | Sq. Ft.  Sq. Ft.  mit is required ach a plot plan, buildings to pube visible.                        | Free-Standing  Total Allowed:  for each sign. Attach a sketch to scale, showing: abutting street roposed signs and required set | Sq. Ft.  Sq. Ft.  Sq. Ft.  h, to scale, of proposed eets, alleys, easements, backs. Roof signs shall |  |  |