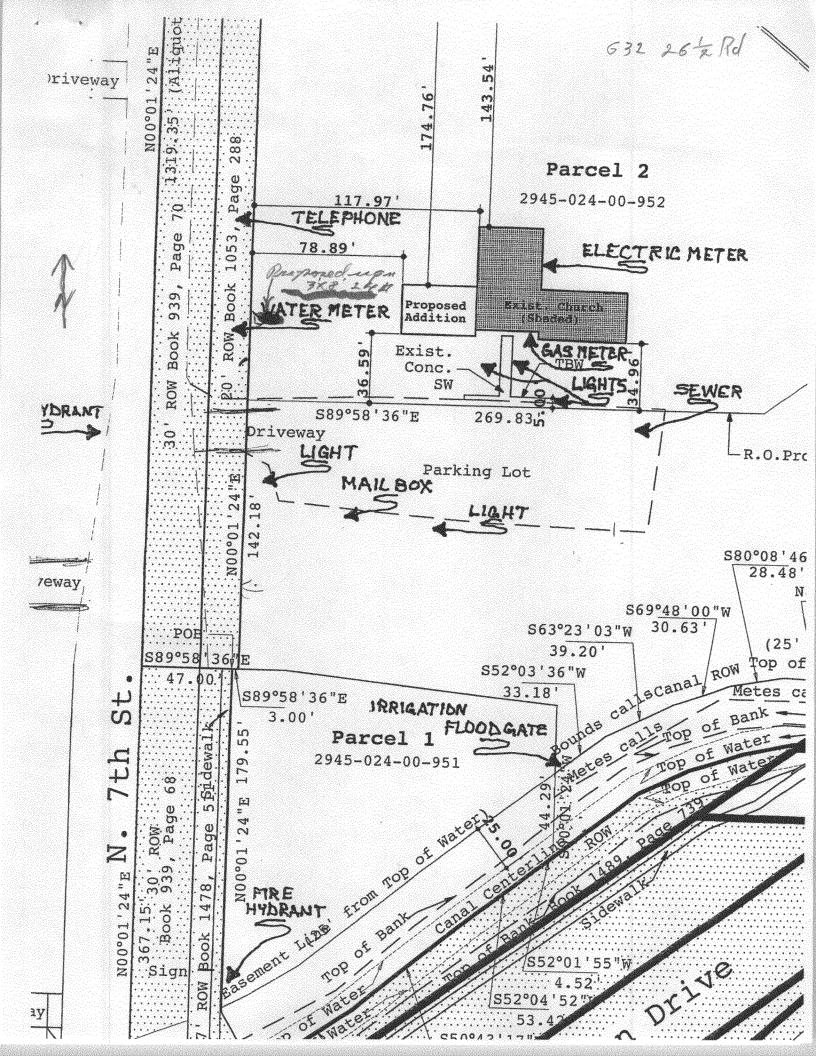

## $S_{\text{IGN}} C_{\text{LEARANCE}}$

|                                                                          |                                                                       |                                                                                                                       | Clearance                                                            | No                      |               |             |  |
|--------------------------------------------------------------------------|-----------------------------------------------------------------------|-----------------------------------------------------------------------------------------------------------------------|----------------------------------------------------------------------|-------------------------|---------------|-------------|--|
|                                                                          | Community Develop                                                     | ment Department                                                                                                       | Date Sub                                                             | mitted <b>6/23/0</b>    | 6             |             |  |
|                                                                          | 250 North 5th Stree                                                   | t                                                                                                                     | ر_\$ FEE                                                             | 500                     |               |             |  |
|                                                                          | Grand Junction, CO                                                    | 81501                                                                                                                 | Tax Sche                                                             | dule <u>2945-0</u> 2    | 24 - 60 - 9   | 52          |  |
|                                                                          | (970) 244-1430                                                        |                                                                                                                       |                                                                      | SF-1                    |               |             |  |
| BUSINES                                                                  | s name <i>St. Paul Err</i>                                            | mpelical                                                                                                              | CONTR                                                                | ACTOR Tho EL            | an Ita        | Ren         |  |
| STREET A                                                                 | ADDRESS 632 26-42                                                     | RA                                                                                                                    | LICENS                                                               | E NO.                   | 2050856       |             |  |
|                                                                          | ΓΥ OWNER <u>FIReu (Eu</u>                                             | an celical                                                                                                            | ADDRE                                                                | SS 1048 m               | denende       | ut A-1C     |  |
|                                                                          | ADDRESS 637-26-5 R.                                                   | 1                                                                                                                     |                                                                      | HONE NO. $2H/-$         |               |             |  |
|                                                                          | FLUSH WALL                                                            | 2 Square Feet per L                                                                                                   |                                                                      | -                       |               | <u></u>     |  |
|                                                                          | ROOF<br>FREE-STANDING                                                 | ROOF2 Square Feet per Linear Foot of Building FacadeTREE-STANDING2 Traffic Lanes - 0.75 Square Feet x Street Frontage |                                                                      |                         |               |             |  |
|                                                                          | 4 or more Traffic Lanes - 1.5 Square Feet x Street Frontage           |                                                                                                                       |                                                                      |                         |               |             |  |
| [] 4. PROJECTING 0.5 Square Feet per each Linear Foot of Building Facade |                                                                       |                                                                                                                       |                                                                      |                         | -             |             |  |
| [] 5.                                                                    | OFF-PREMISE                                                           | See #3 Spacing Req                                                                                                    | #3 Spacing Requirements; Not > 300 Square Feet or $< 15$ Square Feet |                         |               |             |  |
| []                                                                       | Externally Illuminated                                                | 🕅 Inter                                                                                                               | rnally Illumina                                                      | ited                    | [] Non-Illur  | ninated     |  |
| (1 - 5)                                                                  | Area of Proposed Sign                                                 | Square Feet 11                                                                                                        | unx allow                                                            | ed for church           | 7]            |             |  |
| (1,2,4)                                                                  | Building Facade <u>N/A</u> Lin                                        | g Facade Linear Feet                                                                                                  |                                                                      |                         |               |             |  |
| (1 - 4)                                                                  | Street Frontage $\underline{\mathcal{N}}/\underline{\mathcal{A}}$ Lin | treet Frontage $\underline{\mathcal{K}}/\underline{\mathcal{A}}$ Linear Feet $\frac{251}{f}$                          |                                                                      |                         |               |             |  |
| (2,4,5)                                                                  | Height to Top of Sign                                                 | Feet Clearance t                                                                                                      | to Grade 🛛 🖌                                                         | Feet                    |               |             |  |
| (5)                                                                      | Distance from all Existing Off-P                                      | remise Signs within                                                                                                   | 600 Feet                                                             | Feet                    |               |             |  |
| Existing Signage/Type:                                                   |                                                                       |                                                                                                                       |                                                                      | ● FOR OF                | FICE USE ONLY | ∕●          |  |
|                                                                          |                                                                       |                                                                                                                       | Sq. Ft.                                                              | Signage Allowed or      | Parcel:       |             |  |
|                                                                          |                                                                       |                                                                                                                       | Sq. Ft.                                                              | Building                |               | Sq. Ft.     |  |
|                                                                          |                                                                       |                                                                                                                       | Sq. Ft.                                                              | Free-Standing           |               | Sq. Ft.     |  |
|                                                                          | Total Existing:                                                       | <u> </u>                                                                                                              | Sq. Ft.                                                              | Total Allowed:          | (24 sq1       | Sq. Ft.     |  |
| сомме                                                                    | ENTS: Church en                                                       | provide                                                                                                               | uz elec<br>remou                                                     | Trical con              | nection       | 2           |  |
| NOTE                                                                     | No sign may exceed 300 sour                                           | are feet A senarat                                                                                                    | e sign clearar                                                       | ice is required for eac | h sign Attach | a sketch of |  |