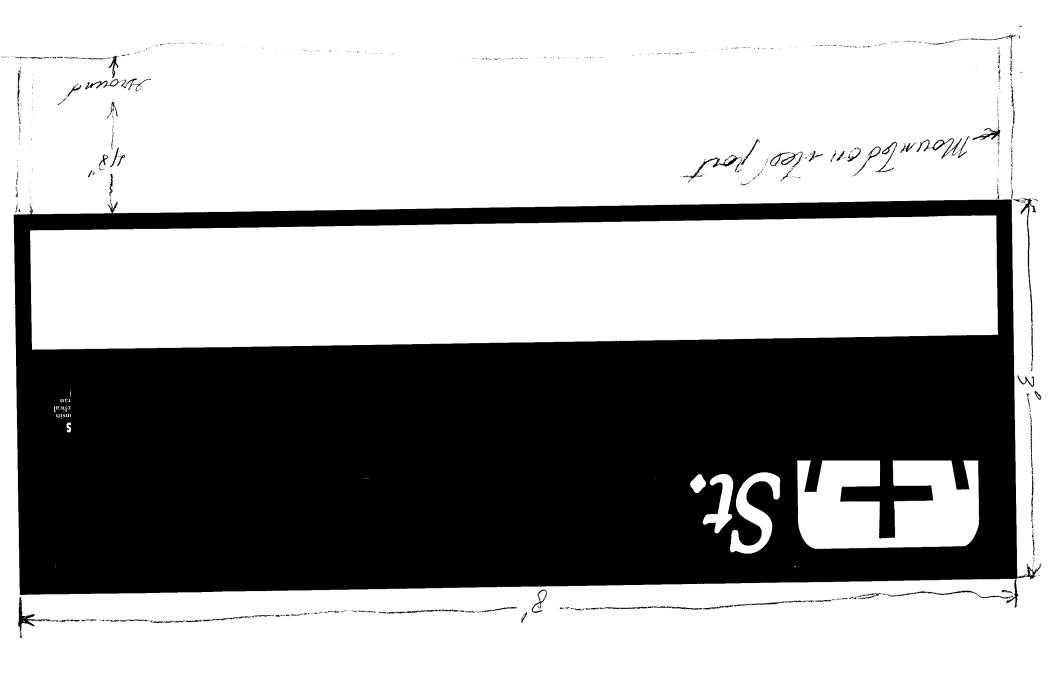

## $S_{\text{IGN}} C_{\text{LEARANCE}}$

|                                                                          |                                                                       |                                                                                                                       | Clearance                                                            | No                      |               |             |  |
|--------------------------------------------------------------------------|-----------------------------------------------------------------------|-----------------------------------------------------------------------------------------------------------------------|----------------------------------------------------------------------|-------------------------|---------------|-------------|--|
|                                                                          | Community Develop                                                     | ment Department                                                                                                       | Date Sub                                                             | mitted <b>6/23/0</b>    | 6             |             |  |
|                                                                          | 250 North 5th Stree                                                   | t                                                                                                                     | ر_\$ FEE                                                             | 500                     |               |             |  |
|                                                                          | Grand Junction, CO                                                    | 81501                                                                                                                 | Tax Sche                                                             | dule <u>2945-0</u> 2    | 24 - 60 - 9   | 52          |  |
|                                                                          | (970) 244-1430                                                        |                                                                                                                       |                                                                      | SF-1                    |               |             |  |
| BUSINES                                                                  | s name <i>St. Paul Err</i>                                            | mpelical                                                                                                              | CONTR                                                                | ACTOR Tho EL            | an Ita        | Ren         |  |
| STREET A                                                                 | ADDRESS 632 26-42                                                     | RA                                                                                                                    | LICENS                                                               | E NO.                   | 2050856       |             |  |
|                                                                          | ΓΥ OWNER <u>FIReu (Eu</u>                                             | an celical                                                                                                            | ADDRE                                                                | SS 1048 m               | denende       | ut A-1C     |  |
|                                                                          | ADDRESS 637-26-5 R.                                                   | 1                                                                                                                     |                                                                      | HONE NO. $2H/-$         |               |             |  |
|                                                                          | FLUSH WALL                                                            | 2 Square Feet per L                                                                                                   |                                                                      | -                       |               | <u></u>     |  |
|                                                                          | ROOF<br>FREE-STANDING                                                 | ROOF2 Square Feet per Linear Foot of Building FacadeTREE-STANDING2 Traffic Lanes - 0.75 Square Feet x Street Frontage |                                                                      |                         |               |             |  |
|                                                                          | 4 or more Traffic Lanes - 1.5 Square Feet x Street Frontage           |                                                                                                                       |                                                                      |                         |               |             |  |
| [] 4. PROJECTING 0.5 Square Feet per each Linear Foot of Building Facade |                                                                       |                                                                                                                       |                                                                      |                         | -             |             |  |
| [] 5.                                                                    | OFF-PREMISE                                                           | See #3 Spacing Req                                                                                                    | #3 Spacing Requirements; Not > 300 Square Feet or $< 15$ Square Feet |                         |               |             |  |
| []                                                                       | Externally Illuminated                                                | 🕅 Inter                                                                                                               | rnally Illumina                                                      | ited                    | [] Non-Illur  | ninated     |  |
| (1 - 5)                                                                  | Area of Proposed Sign                                                 | Square Feet 11                                                                                                        | unx allow                                                            | ed for church           | 7]            |             |  |
| (1,2,4)                                                                  | Building Facade <u>N/A</u> Lin                                        | g Facade Linear Feet                                                                                                  |                                                                      |                         |               |             |  |
| (1 - 4)                                                                  | Street Frontage $\underline{\mathcal{N}}/\underline{\mathcal{A}}$ Lin | treet Frontage $\underline{\mathcal{K}}/\underline{\mathcal{A}}$ Linear Feet $\frac{251}{f}$                          |                                                                      |                         |               |             |  |
| (2,4,5)                                                                  | Height to Top of Sign                                                 | Feet Clearance t                                                                                                      | to Grade 🛛 🖌                                                         | Feet                    |               |             |  |
| (5)                                                                      | Distance from all Existing Off-P                                      | remise Signs within                                                                                                   | 600 Feet                                                             | Feet                    |               |             |  |
| Existing Signage/Type:                                                   |                                                                       |                                                                                                                       |                                                                      | ● FOR OF                | FICE USE ONLY | ∕●          |  |
|                                                                          |                                                                       |                                                                                                                       | Sq. Ft.                                                              | Signage Allowed or      | Parcel:       |             |  |
|                                                                          |                                                                       |                                                                                                                       | Sq. Ft.                                                              | Building                |               | Sq. Ft.     |  |
|                                                                          |                                                                       |                                                                                                                       | Sq. Ft.                                                              | Free-Standing           |               | Sq. Ft.     |  |
|                                                                          | Total Existing:                                                       | <u> </u>                                                                                                              | Sq. Ft.                                                              | Total Allowed:          | (24 sq1       | Sq. Ft.     |  |
| сомме                                                                    | ENTS: Church en                                                       | provide                                                                                                               | uz elec<br>remou                                                     | Trical con              | nection       | 2           |  |
| NOTE                                                                     | No sign may exceed 300 sour                                           | are feet A senarat                                                                                                    | e sign clearar                                                       | ice is required for eac | h sign Attach | a sketch of |  |

NOTE: No sign may exceed 300 square feet. A separate sign clearance is required for each sign. Attach a sketch of proposed and existing signage including types, dimensions, lettering, abutting streets, alleys, easements, property lines, and locations. A SEPARATE PERMIT FROM THE BUILDING DEPARTMENT IS REQUIRED.