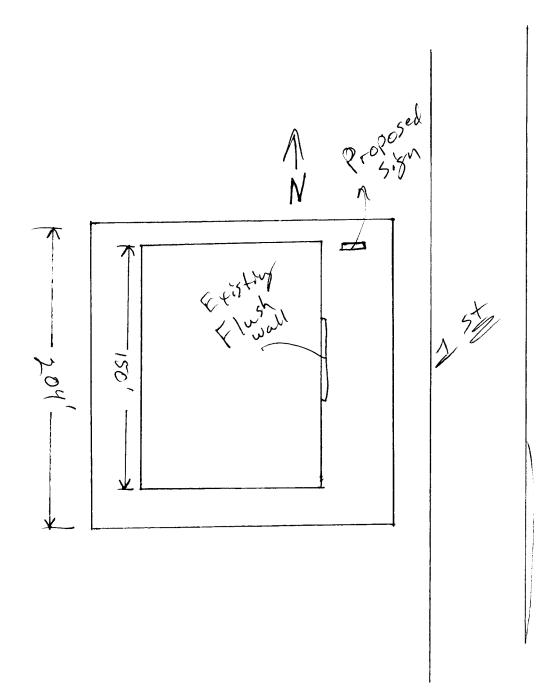

| TAX SCHEDULE 2945-151.00.094  BUSINESS NAME AShley Furniture  STREET ADDRESS 655 N. 1 Street  PROPERTY OWNER BON Tannery  OWNER ADDRESS SAME                                                                                                                                                                                                                                                                                                                                                                                                                                                                                                                                                                                                                                                                                                                                                                                                                                                                                                                                                                                                                                                                                                                                                                                                                                                                                                                                                                                                                                                                                                                                                                                                                                                                                                                                                                                                                                                                                                                                                                                   | CONTRACTOR Bud'S Signs LICENSENO. 2060/05  ADDRESS /055 Ute Auc. TELEPHONENO. 245-7200  CONTACT PERSON TODD |  |
|--------------------------------------------------------------------------------------------------------------------------------------------------------------------------------------------------------------------------------------------------------------------------------------------------------------------------------------------------------------------------------------------------------------------------------------------------------------------------------------------------------------------------------------------------------------------------------------------------------------------------------------------------------------------------------------------------------------------------------------------------------------------------------------------------------------------------------------------------------------------------------------------------------------------------------------------------------------------------------------------------------------------------------------------------------------------------------------------------------------------------------------------------------------------------------------------------------------------------------------------------------------------------------------------------------------------------------------------------------------------------------------------------------------------------------------------------------------------------------------------------------------------------------------------------------------------------------------------------------------------------------------------------------------------------------------------------------------------------------------------------------------------------------------------------------------------------------------------------------------------------------------------------------------------------------------------------------------------------------------------------------------------------------------------------------------------------------------------------------------------------------|-------------------------------------------------------------------------------------------------------------|--|
| [ ] 1. FLUSH WALL  Face change only on items 2, 3 & 4  [ ] 2. ROOF  [ ] 3. PROJECTING  4. FREE-STANDING  2 Square Feet per Linear Foot of Building Facade  0.5 Square Feet per each Linear Foot of Building Facade  2 Traffic Lanes - 0.75 Square Feet x Street Frontage  4 or more Traffic Lanes - 1.5 Square Feet x Street Frontage                                                                                                                                                                                                                                                                                                                                                                                                                                                                                                                                                                                                                                                                                                                                                                                                                                                                                                                                                                                                                                                                                                                                                                                                                                                                                                                                                                                                                                                                                                                                                                                                                                                                                                                                                                                          |                                                                                                             |  |
| Existing Externally or Internally Illuminated – No Change in Electrical Service [ ] Non-Illuminated                                                                                                                                                                                                                                                                                                                                                                                                                                                                                                                                                                                                                                                                                                                                                                                                                                                                                                                                                                                                                                                                                                                                                                                                                                                                                                                                                                                                                                                                                                                                                                                                                                                                                                                                                                                                                                                                                                                                                                                                                            |                                                                                                             |  |
| (1-4) Area of Proposed Sign: 64 Square Feet (1-3) Building Façade: 150 Linear Feet Building Facade Direction: North South East West (4) Street Frontage: 204 Linear Feet Name of Street: 155 Street Clearance to Grade: 20 Feet                                                                                                                                                                                                                                                                                                                                                                                                                                                                                                                                                                                                                                                                                                                                                                                                                                                                                                                                                                                                                                                                                                                                                                                                                                                                                                                                                                                                                                                                                                                                                                                                                                                                                                                                                                                                                                                                                                |                                                                                                             |  |
| EXISTING SIGNAGE/TYPE:                                                                                                                                                                                                                                                                                                                                                                                                                                                                                                                                                                                                                                                                                                                                                                                                                                                                                                                                                                                                                                                                                                                                                                                                                                                                                                                                                                                                                                                                                                                                                                                                                                                                                                                                                                                                                                                                                                                                                                                                                                                                                                         | FOR OFFICE USE ONLY                                                                                         |  |
| Flush wall 135 sq                                                                                                                                                                                                                                                                                                                                                                                                                                                                                                                                                                                                                                                                                                                                                                                                                                                                                                                                                                                                                                                                                                                                                                                                                                                                                                                                                                                                                                                                                                                                                                                                                                                                                                                                                                                                                                                                                                                                                                                                                                                                                                              | Ft. Signage Allowed on Parcel: N 15 ST.                                                                     |  |
| Science Scienc | q. Ft. Building 300 Sq. Ft.                                                                                 |  |
| Sc                                                                                                                                                                                                                                                                                                                                                                                                                                                                                                                                                                                                                                                                                                                                                                                                                                                                                                                                                                                                                                                                                                                                                                                                                                                                                                                                                                                                                                                                                                                                                                                                                                                                                                                                                                                                                                                                                                                                                                                                                                                                                                                             | 2010                                                                                                        |  |
|                                                                                                                                                                                                                                                                                                                                                                                                                                                                                                                                                                                                                                                                                                                                                                                                                                                                                                                                                                                                                                                                                                                                                                                                                                                                                                                                                                                                                                                                                                                                                                                                                                                                                                                                                                                                                                                                                                                                                                                                                                                                                                                                | q. Ft. Total Allowed: 3010 Sq. Ft.                                                                          |  |
| COMMENTS: Installation on existing pole                                                                                                                                                                                                                                                                                                                                                                                                                                                                                                                                                                                                                                                                                                                                                                                                                                                                                                                                                                                                                                                                                                                                                                                                                                                                                                                                                                                                                                                                                                                                                                                                                                                                                                                                                                                                                                                                                                                                                                                                                                                                                        |                                                                                                             |  |
| <b>NOTE:</b> No sign may exceed 300 square feet. A separate sign permit is required for each sign. Attach a sketch, to scale, of proposed and existing signage including types, dimensions and lettering. Attach a plot plan, to scale, showing: abutting streets, alleys, easements, driveways, encroachments, property lines, distances from existing buildings to proposed signs and required setbacks. Roof signs shall be manufactured such that no guy wires, braces or supports shall be visible.                                                                                                                                                                                                                                                                                                                                                                                                                                                                                                                                                                                                                                                                                                                                                                                                                                                                                                                                                                                                                                                                                                                                                                                                                                                                                                                                                                                                                                                                                                                                                                                                                       |                                                                                                             |  |
| I hereby attest that the information on this form and the attached sketches are true and accurate.                                                                                                                                                                                                                                                                                                                                                                                                                                                                                                                                                                                                                                                                                                                                                                                                                                                                                                                                                                                                                                                                                                                                                                                                                                                                                                                                                                                                                                                                                                                                                                                                                                                                                                                                                                                                                                                                                                                                                                                                                             |                                                                                                             |  |
| Todd Kocheva 2/15/06 Xathu Valde 2-14-010                                                                                                                                                                                                                                                                                                                                                                                                                                                                                                                                                                                                                                                                                                                                                                                                                                                                                                                                                                                                                                                                                                                                                                                                                                                                                                                                                                                                                                                                                                                                                                                                                                                                                                                                                                                                                                                                                                                                                                                                                                                                                      |                                                                                                             |  |
| Applicant's Signature Date Co                                                                                                                                                                                                                                                                                                                                                                                                                                                                                                                                                                                                                                                                                                                                                                                                                                                                                                                                                                                                                                                                                                                                                                                                                                                                                                                                                                                                                                                                                                                                                                                                                                                                                                                                                                                                                                                                                                                                                                                                                                                                                                  | ommunity Development Approval Date                                                                          |  |