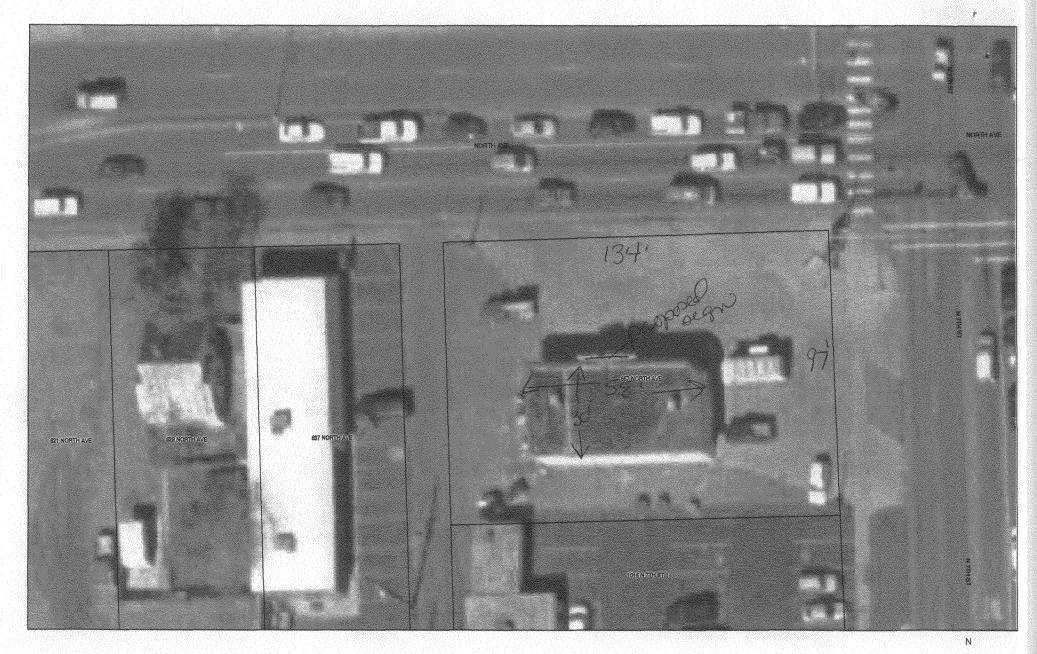

(Pink: Code Enforcement)

| BUSINESS NAME FINES OF DIVINIOUS  STREET ADDRESS 657 NODTH AVE.  PROPERTY OWNER STACY COOK                                                                                                                                                                                                                                                                                                                                                                                                                                                                                                                                                                                                                                                                                                                                                                                                                                                                                                                                                                                                                                                                                                                                                                                                                                                                                                                                                                                                                                                                                                                                                                                                                                                                                                                                                                                                                                                                                                                                                                                                                                     | CONTRACTOR <u>FA-PINOO</u> SIGNS LICENSE NO. <u>DOGO 244</u> ADDRESS <u>3423</u> FACW 7 ST- TELEPHONE NO. <u>623-636</u> G  CONTACT PERSON <u>ENE</u> |  |
|--------------------------------------------------------------------------------------------------------------------------------------------------------------------------------------------------------------------------------------------------------------------------------------------------------------------------------------------------------------------------------------------------------------------------------------------------------------------------------------------------------------------------------------------------------------------------------------------------------------------------------------------------------------------------------------------------------------------------------------------------------------------------------------------------------------------------------------------------------------------------------------------------------------------------------------------------------------------------------------------------------------------------------------------------------------------------------------------------------------------------------------------------------------------------------------------------------------------------------------------------------------------------------------------------------------------------------------------------------------------------------------------------------------------------------------------------------------------------------------------------------------------------------------------------------------------------------------------------------------------------------------------------------------------------------------------------------------------------------------------------------------------------------------------------------------------------------------------------------------------------------------------------------------------------------------------------------------------------------------------------------------------------------------------------------------------------------------------------------------------------------|-------------------------------------------------------------------------------------------------------------------------------------------------------|--|
| Comparison of the control of the c   |                                                                                                                                                       |  |
| [ ] Existing Externally or Internally Illuminated – No Change in Electrical Service Non-Illuminated                                                                                                                                                                                                                                                                                                                                                                                                                                                                                                                                                                                                                                                                                                                                                                                                                                                                                                                                                                                                                                                                                                                                                                                                                                                                                                                                                                                                                                                                                                                                                                                                                                                                                                                                                                                                                                                                                                                                                                                                                            |                                                                                                                                                       |  |
| (1-4) Area of Proposed Sign: Square Feet  (1-3) Building Façade: Steet Linear Feet Building Facade Direction: North South East West  (4) Street Frontage: Steet Linear Feet Name of Street: Name of Street: Name of Street: Feet Clearance to Grade: Feet                                                                                                                                                                                                                                                                                                                                                                                                                                                                                                                                                                                                                                                                                                                                                                                                                                                                                                                                                                                                                                                                                                                                                                                                                                                                                                                                                                                                                                                                                                                                                                                                                                                                                                                                                                                                                                                                      |                                                                                                                                                       |  |
| EXISTING SIGNAGE/TYPE:  GREET Alling Organ  Sq.  Total Existing:  Sq.  Sq.                                                                                                                                                                                                                                                                                                                                                                                                                                                                                                                                                                                                                                                                                                                                                                                                                                                                                                                                                                                                                                                                                                                                                                                                                                                                                                                                                                                                                                                                                                                                                                                                                                                                                                                                                                                                                                                                                                                                                                                                                                                     | Ft. Building 110 Sq. Ft.  Ft. Free-Standing 201 Sq. Ft.                                                                                               |  |
| COMMENTS: A/ON - ILLUM FLAT CUT-OUT CTRS                                                                                                                                                                                                                                                                                                                                                                                                                                                                                                                                                                                                                                                                                                                                                                                                                                                                                                                                                                                                                                                                                                                                                                                                                                                                                                                                                                                                                                                                                                                                                                                                                                                                                                                                                                                                                                                                                                                                                                                                                                                                                       |                                                                                                                                                       |  |
| NOTE: No sign may exceed 300 square feet. A separate sign permit is required for each sign. Attach a sketch, to scale, of proposed and existing signage including types, dimensions and lettering. Attach a plot plan, to scale, showing: abutting streets, alleys, easements, driveways, encroachments, property lines, distances from existing buildings to proposed signs and required setbacks. Roof signs shall be manufactured such that no guy wires, braces or supports shall be visible.                                                                                                                                                                                                                                                                                                                                                                                                                                                                                                                                                                                                                                                                                                                                                                                                                                                                                                                                                                                                                                                                                                                                                                                                                                                                                                                                                                                                                                                                                                                                                                                                                              |                                                                                                                                                       |  |
| Applicant's Signature  Date    Community Development Approval   Date   D |                                                                                                                                                       |  |