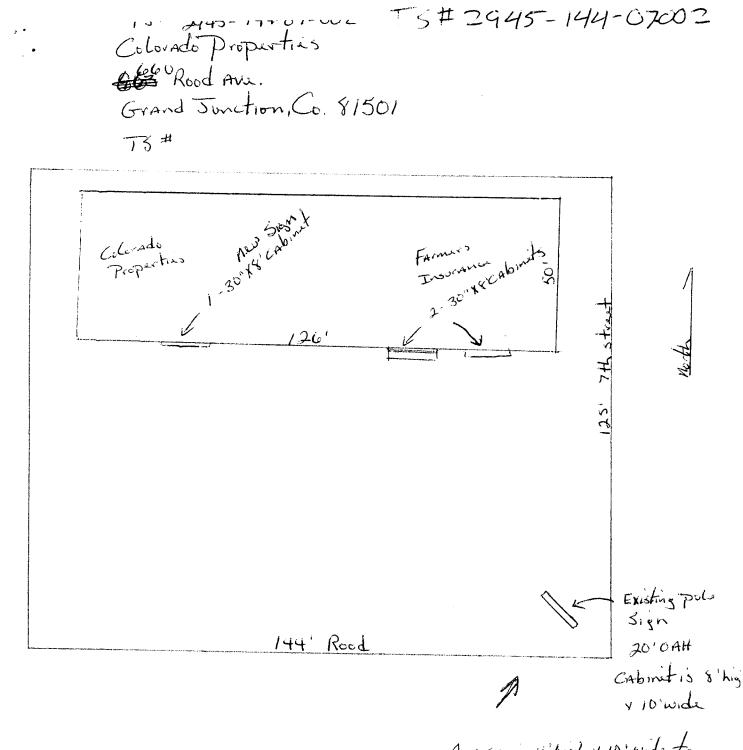

@ 2006 W.N.S.C.

New Sign 4'high × 10' wide to sit on top of the existing carbinet

| Grand Junction                                                                                                                                                                                       | SIGN CLEAR<br>Community Development Depu<br>250 North 5 <sup>th</sup> Street<br>Grand Junction CO 81501<br>(970) 244-1430                                                                                          |                                                                          | Clearance No<br>Date Submitted<br>Fee $ 5.00$<br>Zone<br>B-2                                                                                                                                                                                                                                        |
|------------------------------------------------------------------------------------------------------------------------------------------------------------------------------------------------------|--------------------------------------------------------------------------------------------------------------------------------------------------------------------------------------------------------------------|--------------------------------------------------------------------------|-----------------------------------------------------------------------------------------------------------------------------------------------------------------------------------------------------------------------------------------------------------------------------------------------------|
| TAX SCHEDULE <u>TS</u> 294<br>BUSINESS NAME <u>Color</u><br>STREET ADDRESS <u>(000)</u><br>PROPERTY OWNER <u>Car</u><br>OWNER ADDRESS <u>Guai</u>                                                    | Adoproperties<br>Rood Aue 81501<br>MALTZ<br>L Run Davie                                                                                                                                                            | ADDRESS                                                                  | NO2050455<br>_3183 HAU AV& GJ. 81504<br>NENO523-4045                                                                                                                                                                                                                                                |
| <ul> <li>[] 1. FLUSH WALL</li> <li>[] 2. ROOF</li> <li>[\chi] 3. FREE-STANDING</li> <li>[] 4. PROJECTING</li> <li>[] 5. OFF-PREMISE</li> </ul>                                                       | 0.5 Square Feet per o                                                                                                                                                                                              | near Foot of B<br>5 Square Feet<br>nes - 1.5 Squa<br>each Linear Fo      | Building Facade                                                                                                                                                                                                                                                                                     |
| [ ] Externally Illuminated                                                                                                                                                                           | [ <b>y</b> ] Internally Illur                                                                                                                                                                                      | ninated                                                                  | [ ] Non-Illuminated                                                                                                                                                                                                                                                                                 |
| <ul> <li>(1 - 5) Area of Proposed Sig</li> <li>(1,2,4) Building Façade:</li> <li>(1 - 4) Street Frontage:</li> <li>(2 - 5) Height to Top of Sign</li> <li>(5) Distance from all Existence</li> </ul> | Here   Linear Feet   Build     44   Linear Feet   Name                                                                                                                                                             | 'high XII<br>ding Façade D<br>e of Street:<br>rance to Grade<br>00 Feet: | Direction: North South East West<br>Rood<br>le: <u>12'</u> Feet                                                                                                                                                                                                                                     |
| EXISTING SIGNAGE/TYPE &                                                                                                                                                                              | SQUARE FOOTAGE:                                                                                                                                                                                                    |                                                                          | FOR OFFICE USE ONLY                                                                                                                                                                                                                                                                                 |
| pole sign (A) 8'                                                                                                                                                                                     | x10, 20                                                                                                                                                                                                            | Sq. Ft.                                                                  | Signage Allowed on Parcel for ROW: Lood AVE                                                                                                                                                                                                                                                         |
| 3- WALL SIGNS @                                                                                                                                                                                      | 30"X8' 60                                                                                                                                                                                                          | Sq. Ft.                                                                  | Building                                                                                                                                                                                                                                                                                            |
|                                                                                                                                                                                                      |                                                                                                                                                                                                                    | Sq. Ft.                                                                  | Free-Standing 108 Sq. Ft.                                                                                                                                                                                                                                                                           |
|                                                                                                                                                                                                      | Total Existing: 140                                                                                                                                                                                                | Sq. Ft.                                                                  | Total Allowed: <u>252</u> Sq. Ft.                                                                                                                                                                                                                                                                   |
| NOTE: No sign may exceed 300<br>and existing signage including ty<br>driveways, encroachments, prop.<br><u>PERMIT FROM THE BUILD</u>                                                                 | CABINET CABINET<br>) Nets<br>) square feet. A separate sign clear<br>pes, dimensions and lettering. At<br>erty lines, distances from existing<br>ING DEPARTMENT IS ALSO<br>on on this form and the attached sh<br> | ttach a plot pla<br>g buildings to j<br>REQUIRED<br>ketches are tru      | ired for each sign. Attach a sketch, to scale, of proposed<br>an, to scale, showing: abutting streets, alleys, easements,<br>proposed signs and required setbacks. <u>A SEPARATE</u><br><u>D</u> .<br>ue and accurate.<br><u>I MAME</u> <u>I - IK - DK</u><br><b>nity Development Approval</b> Date |
| I hereby attest that the information<br>Applicant's Signature                                                                                                                                        | on on this form and the attached sl<br><u> </u>                                                                                                                                                                    | ketches are tru<br>UISU<br>Commun                                        | ue and accurate.<br>1 MAML <u>1 - 16 - 06</u><br>nity Development Approval Date                                                                                                                                                                                                                     |