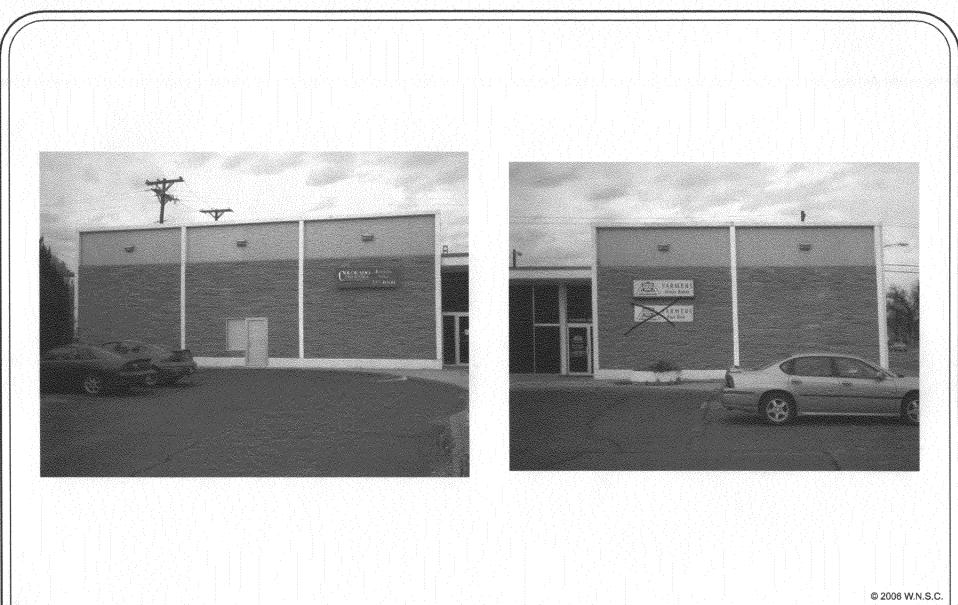

@ 2006 W.N.S.C.

New Sign 4'high × 10' wide to sit on top of the existing carbinet

| Grand Junction                                                                                                                                                                                       | SIGN CLEAR<br>Community Development Depu<br>250 North 5 <sup>th</sup> Street<br>Grand Junction CO 81501<br>(970) 244-1430                                                                                          |                                                                          | Clearance No<br>Date Submitted<br>Fee $ 5.00$<br>Zone<br>B-2                                                                                                                                                                                                                                        |
|------------------------------------------------------------------------------------------------------------------------------------------------------------------------------------------------------|--------------------------------------------------------------------------------------------------------------------------------------------------------------------------------------------------------------------|--------------------------------------------------------------------------|-----------------------------------------------------------------------------------------------------------------------------------------------------------------------------------------------------------------------------------------------------------------------------------------------------|
| TAX SCHEDULE <u>TS</u> 294<br>BUSINESS NAME <u>Color</u><br>STREET ADDRESS <u>(000)</u><br>PROPERTY OWNER <u>Car</u><br>OWNER ADDRESS <u>Guai</u>                                                    | Adoproperties<br>Rood Aue 81501<br>MALTZ<br>L Run Davie                                                                                                                                                            | ADDRESS                                                                  | NO2050455<br>_3183 HAU AV& GJ. 81504<br>NENO523-4045                                                                                                                                                                                                                                                |
| <ul> <li>[] 1. FLUSH WALL</li> <li>[] 2. ROOF</li> <li>[\chi] 3. FREE-STANDING</li> <li>[] 4. PROJECTING</li> <li>[] 5. OFF-PREMISE</li> </ul>                                                       | 0.5 Square Feet per o                                                                                                                                                                                              | near Foot of B<br>5 Square Feet<br>nes - 1.5 Squa<br>each Linear Fo      | Building Facade                                                                                                                                                                                                                                                                                     |
| [ ] Externally Illuminated                                                                                                                                                                           | [ <b>y</b> ] Internally Illur                                                                                                                                                                                      | ninated                                                                  | [ ] Non-Illuminated                                                                                                                                                                                                                                                                                 |
| <ul> <li>(1 - 5) Area of Proposed Sig</li> <li>(1,2,4) Building Façade:</li> <li>(1 - 4) Street Frontage:</li> <li>(2 - 5) Height to Top of Sign</li> <li>(5) Distance from all Existence</li> </ul> | Here   Linear Feet   Build     44   Linear Feet   Name                                                                                                                                                             | 'high XII<br>ding Façade D<br>e of Street:<br>rance to Grade<br>00 Feet: | Direction: North South East West<br>Rood<br>le: <u>12'</u> Feet                                                                                                                                                                                                                                     |
| EXISTING SIGNAGE/TYPE &                                                                                                                                                                              | SQUARE FOOTAGE:                                                                                                                                                                                                    |                                                                          | FOR OFFICE USE ONLY                                                                                                                                                                                                                                                                                 |
| pole sign (A) 8'                                                                                                                                                                                     | x10, 20                                                                                                                                                                                                            | Sq. Ft.                                                                  | Signage Allowed on Parcel for ROW: Lood AVE                                                                                                                                                                                                                                                         |
| 3- WALL SIGNS @                                                                                                                                                                                      | 30"X8' 60                                                                                                                                                                                                          | Sq. Ft.                                                                  | Building                                                                                                                                                                                                                                                                                            |
|                                                                                                                                                                                                      |                                                                                                                                                                                                                    | Sq. Ft.                                                                  | Free-Standing 108 Sq. Ft.                                                                                                                                                                                                                                                                           |
|                                                                                                                                                                                                      | Total Existing: 140                                                                                                                                                                                                | Sq. Ft.                                                                  | Total Allowed: <u>252</u> Sq. Ft.                                                                                                                                                                                                                                                                   |
| NOTE: No sign may exceed 300<br>and existing signage including ty<br>driveways, encroachments, prop.<br><u>PERMIT FROM THE BUILD</u>                                                                 | CABINET CABINET<br>) Nets<br>) square feet. A separate sign clear<br>pes, dimensions and lettering. At<br>erty lines, distances from existing<br>ING DEPARTMENT IS ALSO<br>on on this form and the attached sh<br> | ttach a plot pla<br>g buildings to j<br>REQUIRED<br>ketches are tru      | ired for each sign. Attach a sketch, to scale, of proposed<br>an, to scale, showing: abutting streets, alleys, easements,<br>proposed signs and required setbacks. <u>A SEPARATE</u><br><u>D</u> .<br>ue and accurate.<br><u>I MAME</u> <u>I - IK - DK</u><br><b>nity Development Approval</b> Date |
| I hereby attest that the information<br>Applicant's Signature                                                                                                                                        | on on this form and the attached sl<br><u> </u>                                                                                                                                                                    | ketches are tru<br>UISU<br>Commun                                        | ue and accurate.<br>1 MAML <u>1 - 16 - 06</u><br>nity Development Approval Date                                                                                                                                                                                                                     |