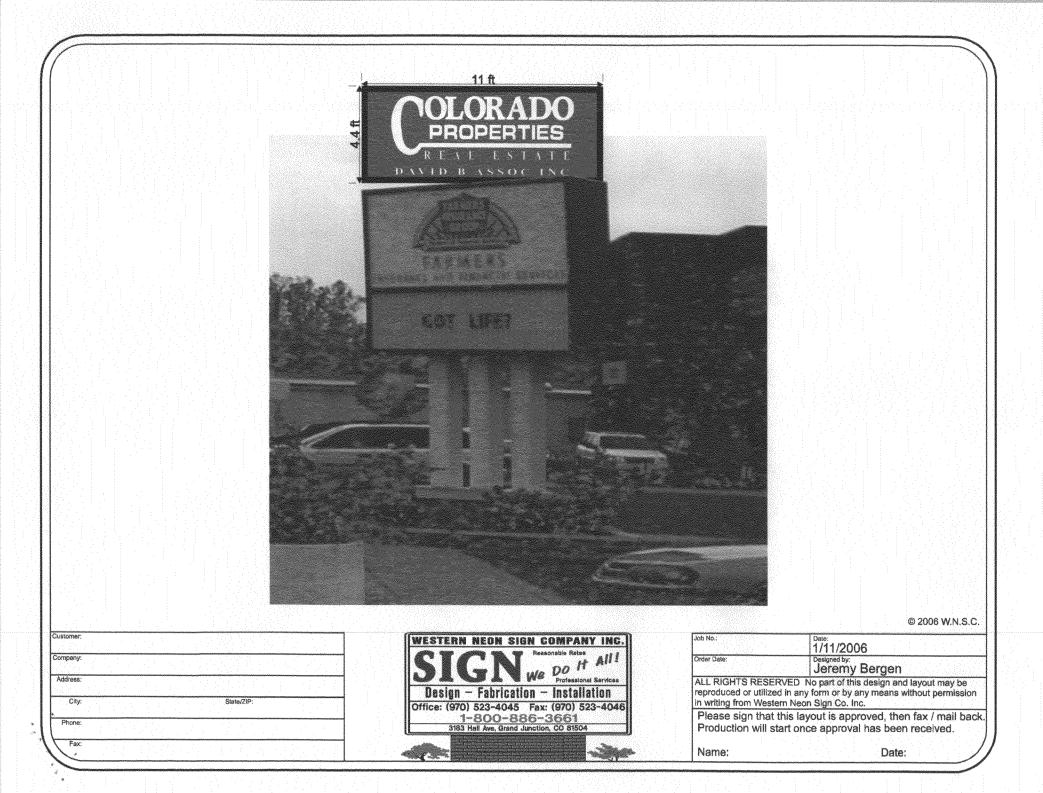

@ 2006 W.N.S.C.

New Sign 4'high × 10' wide to sit on top of the existing carbinet

| Grand Junction                                                                                                                                                                                       | SIGN CLEAR<br>Community Development Depu<br>250 North 5 <sup>th</sup> Street<br>Grand Junction CO 81501<br>(970) 244-1430                                                                                          |                                                                          | Clearance No<br>Date Submitted<br>Fee $ 5.00$<br>Zone<br>B-2                                                                                                                                                                                                                                        |
|------------------------------------------------------------------------------------------------------------------------------------------------------------------------------------------------------|--------------------------------------------------------------------------------------------------------------------------------------------------------------------------------------------------------------------|--------------------------------------------------------------------------|-----------------------------------------------------------------------------------------------------------------------------------------------------------------------------------------------------------------------------------------------------------------------------------------------------|
| TAX SCHEDULE <u>TS</u> 294<br>BUSINESS NAME <u>Color</u><br>STREET ADDRESS <u>(000)</u><br>PROPERTY OWNER <u>Car</u><br>OWNER ADDRESS <u>Guai</u>                                                    | Adoproperties<br>Rood Aue 81501<br>MALTZ<br>L Run Davie                                                                                                                                                            | ADDRESS                                                                  | NO2050455<br>_3183 HAU AV& GJ. 81504<br>NENO523-4045                                                                                                                                                                                                                                                |
| <ul> <li>[] 1. FLUSH WALL</li> <li>[] 2. ROOF</li> <li>[\chi] 3. FREE-STANDING</li> <li>[] 4. PROJECTING</li> <li>[] 5. OFF-PREMISE</li> </ul>                                                       | 0.5 Square Feet per o                                                                                                                                                                                              | near Foot of B<br>5 Square Feet<br>nes - 1.5 Squa<br>each Linear Fo      | Building Facade                                                                                                                                                                                                                                                                                     |
| [ ] Externally Illuminated                                                                                                                                                                           | [ <b>y</b> ] Internally Illur                                                                                                                                                                                      | ninated                                                                  | [ ] Non-Illuminated                                                                                                                                                                                                                                                                                 |
| <ul> <li>(1 - 5) Area of Proposed Sig</li> <li>(1,2,4) Building Façade:</li> <li>(1 - 4) Street Frontage:</li> <li>(2 - 5) Height to Top of Sign</li> <li>(5) Distance from all Existence</li> </ul> | Here   Linear Feet   Build     44   Linear Feet   Name                                                                                                                                                             | 'high XII<br>ding Façade D<br>e of Street:<br>rance to Grade<br>00 Feet: | Direction: North South East West<br>Rood<br>le: <u>12'</u> Feet                                                                                                                                                                                                                                     |
| EXISTING SIGNAGE/TYPE &                                                                                                                                                                              | SQUARE FOOTAGE:                                                                                                                                                                                                    |                                                                          | FOR OFFICE USE ONLY                                                                                                                                                                                                                                                                                 |
| pole sign (A) 8'                                                                                                                                                                                     | x10, 20                                                                                                                                                                                                            | Sq. Ft.                                                                  | Signage Allowed on Parcel for ROW: Lood AVE                                                                                                                                                                                                                                                         |
| 3- WALL SIGNS @                                                                                                                                                                                      | 30"X8' 60                                                                                                                                                                                                          | Sq. Ft.                                                                  | Building                                                                                                                                                                                                                                                                                            |
|                                                                                                                                                                                                      |                                                                                                                                                                                                                    | Sq. Ft.                                                                  | Free-Standing 108 Sq. Ft.                                                                                                                                                                                                                                                                           |
|                                                                                                                                                                                                      | Total Existing: 140                                                                                                                                                                                                | Sq. Ft.                                                                  | Total Allowed: <u>252</u> Sq. Ft.                                                                                                                                                                                                                                                                   |
| NOTE: No sign may exceed 300<br>and existing signage including ty<br>driveways, encroachments, prop.<br><u>PERMIT FROM THE BUILD</u>                                                                 | CABINET CABINET<br>) Nets<br>) square feet. A separate sign clear<br>pes, dimensions and lettering. At<br>erty lines, distances from existing<br>ING DEPARTMENT IS ALSO<br>on on this form and the attached sh<br> | ttach a plot pla<br>g buildings to j<br>REQUIRED<br>ketches are tru      | ired for each sign. Attach a sketch, to scale, of proposed<br>an, to scale, showing: abutting streets, alleys, easements,<br>proposed signs and required setbacks. <u>A SEPARATE</u><br><u>D</u> .<br>ue and accurate.<br><u>I MAME</u> <u>I - IK - DK</u><br><b>nity Development Approval</b> Date |
| I hereby attest that the information<br>Applicant's Signature                                                                                                                                        | on on this form and the attached sl<br><u> </u>                                                                                                                                                                    | ketches are tru<br>UISU<br>Commun                                        | ue and accurate.<br>1 MAML <u>1 - 16 - 06</u><br>nity Development Approval Date                                                                                                                                                                                                                     |