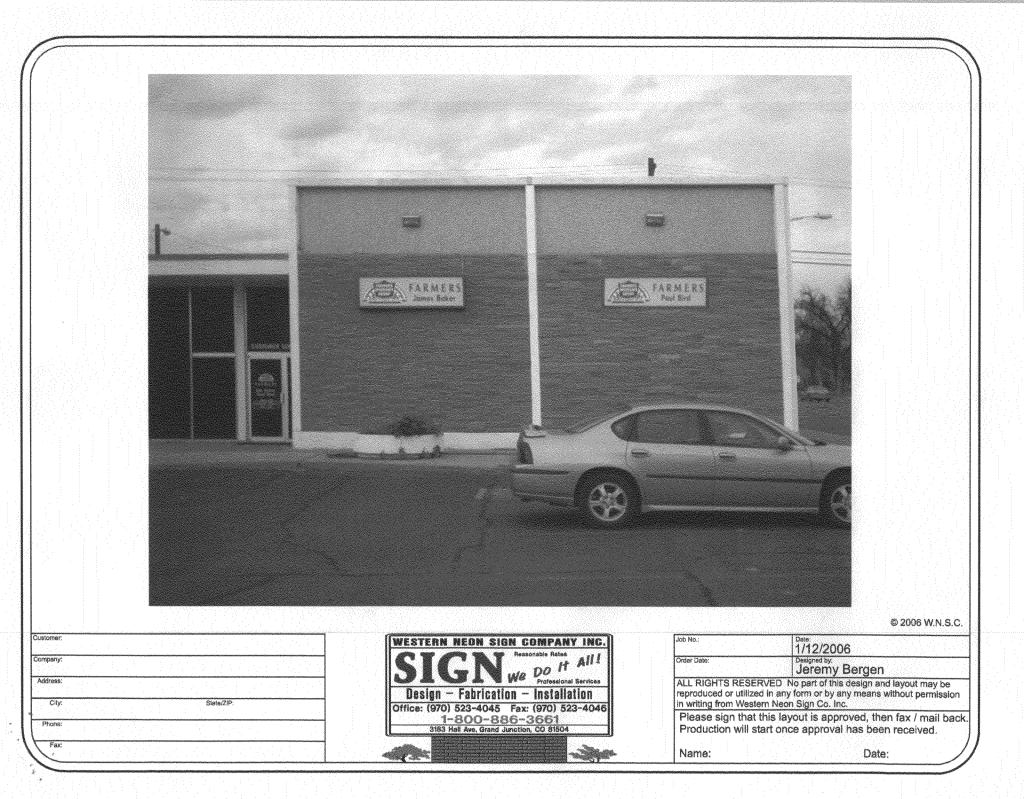

@ 2006 W.N.S.C.

New Sign 4'high × 10' wide to sit on top of the existing carbinet

| Grand Junction                                                                                                                                                                                       | SIGN CLEAR<br>Community Development Depu<br>250 North 5 <sup>th</sup> Street<br>Grand Junction CO 81501<br>(970) 244-1430                                                                                          |                                                                          | Clearance No<br>Date Submitted<br>Fee $ 5.00$<br>Zone<br>B-2                                                                                                                                                                                                                                        |
|------------------------------------------------------------------------------------------------------------------------------------------------------------------------------------------------------|--------------------------------------------------------------------------------------------------------------------------------------------------------------------------------------------------------------------|--------------------------------------------------------------------------|-----------------------------------------------------------------------------------------------------------------------------------------------------------------------------------------------------------------------------------------------------------------------------------------------------|
| TAX SCHEDULE <u>TS</u> 294<br>BUSINESS NAME <u>Color</u><br>STREET ADDRESS <u>(000)</u><br>PROPERTY OWNER <u>Car</u><br>OWNER ADDRESS <u>Guai</u>                                                    | Adoproperties<br>Rood Aue 81501<br>MALTZ<br>L Run Davie                                                                                                                                                            | ADDRESS                                                                  | NO2050455<br>_3183 HAU AV& GJ. 81504<br>NENO523-4045                                                                                                                                                                                                                                                |
| <ul> <li>[] 1. FLUSH WALL</li> <li>[] 2. ROOF</li> <li>[\chi] 3. FREE-STANDING</li> <li>[] 4. PROJECTING</li> <li>[] 5. OFF-PREMISE</li> </ul>                                                       | 0.5 Square Feet per o                                                                                                                                                                                              | near Foot of B<br>5 Square Feet<br>nes - 1.5 Squa<br>each Linear Fo      | Building Facade                                                                                                                                                                                                                                                                                     |
| [ ] Externally Illuminated                                                                                                                                                                           | [ <b>y</b> ] Internally Illur                                                                                                                                                                                      | ninated                                                                  | [ ] Non-Illuminated                                                                                                                                                                                                                                                                                 |
| <ul> <li>(1 - 5) Area of Proposed Sig</li> <li>(1,2,4) Building Façade:</li> <li>(1 - 4) Street Frontage:</li> <li>(2 - 5) Height to Top of Sign</li> <li>(5) Distance from all Existence</li> </ul> | Here   Linear Feet   Build     44   Linear Feet   Name                                                                                                                                                             | 'high XII<br>ding Façade D<br>e of Street:<br>rance to Grade<br>00 Feet: | Direction: North South East West<br>Rood<br>le: <u>12'</u> Feet                                                                                                                                                                                                                                     |
| EXISTING SIGNAGE/TYPE &                                                                                                                                                                              | SQUARE FOOTAGE:                                                                                                                                                                                                    |                                                                          | FOR OFFICE USE ONLY                                                                                                                                                                                                                                                                                 |
| pole sign (A) 8'                                                                                                                                                                                     | x10, 20                                                                                                                                                                                                            | Sq. Ft.                                                                  | Signage Allowed on Parcel for ROW: Lood AVE                                                                                                                                                                                                                                                         |
| 3- WALL SIGNS @                                                                                                                                                                                      | 30"X8' 60                                                                                                                                                                                                          | Sq. Ft.                                                                  | Building                                                                                                                                                                                                                                                                                            |
|                                                                                                                                                                                                      |                                                                                                                                                                                                                    | Sq. Ft.                                                                  | Free-Standing 108 Sq. Ft.                                                                                                                                                                                                                                                                           |
|                                                                                                                                                                                                      | Total Existing: 140                                                                                                                                                                                                | Sq. Ft.                                                                  | Total Allowed: <u>252</u> Sq. Ft.                                                                                                                                                                                                                                                                   |
| NOTE: No sign may exceed 300<br>and existing signage including ty<br>driveways, encroachments, prop.<br><u>PERMIT FROM THE BUILD</u>                                                                 | CABINET CABINET<br>) Nets<br>) square feet. A separate sign clear<br>pes, dimensions and lettering. At<br>erty lines, distances from existing<br>ING DEPARTMENT IS ALSO<br>on on this form and the attached sh<br> | ttach a plot pla<br>g buildings to j<br>REQUIRED<br>ketches are tru      | ired for each sign. Attach a sketch, to scale, of proposed<br>an, to scale, showing: abutting streets, alleys, easements,<br>proposed signs and required setbacks. <u>A SEPARATE</u><br><u>D</u> .<br>ue and accurate.<br><u>I MAME</u> <u>I - IK - DK</u><br><b>nity Development Approval</b> Date |
| I hereby attest that the information<br>Applicant's Signature                                                                                                                                        | on on this form and the attached sl<br><u> </u>                                                                                                                                                                    | ketches are tru<br>UISU<br>Commun                                        | ue and accurate.<br>1 MAML <u>1 - 16 - 06</u><br>nity Development Approval Date                                                                                                                                                                                                                     |