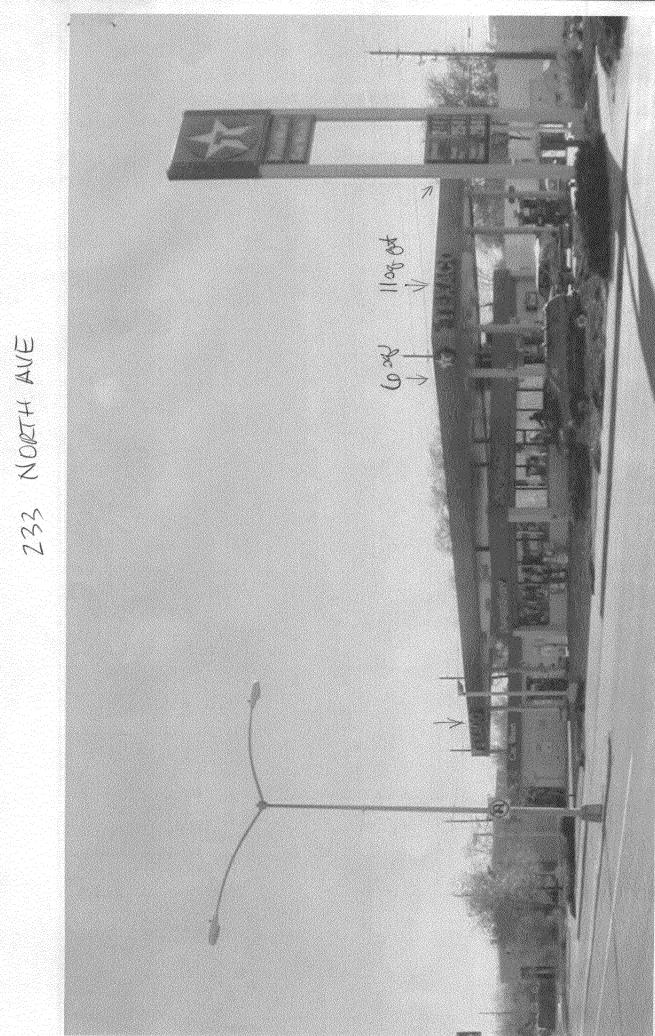

| Grand Junction                                                                                                                                                                | <b>Sign Permit</b><br>Community Development Department<br>250 North 5 <sup>th</sup> Street<br>Grand Junction CO 81501<br>Phone: (970) 244-1430 FAX (970) 256-4031 |                                                                | Permit No<br>Date Submitted<br>Fee \$<br>Zone 1                                                 |
|-------------------------------------------------------------------------------------------------------------------------------------------------------------------------------|-------------------------------------------------------------------------------------------------------------------------------------------------------------------|----------------------------------------------------------------|-------------------------------------------------------------------------------------------------|
| BUSINESS NAME R<br>STREET ADDRESS 2<br>PROPERTY OWNER 5                                                                                                                       | 145-142-02-013<br>2APLEY SINCLAIR<br>33 NORTH AVE<br>INCLAIR PETROLEUM INC.<br>466 S. TUCCON AVE BOIL2                                                            | LICENSE<br>ADDRESS<br>TELEPHO                                  | CTOR ANGEL SIGN CO.<br>NO. 2060053<br>S 540 N. WESTGATE DR<br>DNENO. 244-8934<br>TPERSON DENZLL |
| <ul> <li>[X] 1. FLUSH WALL</li> <li>Face change only on iter</li> <li>[ ] 2. ROOF</li> <li>[ ] 3. PROJECTING</li> <li>[ ] 4. FREE-STANE</li> <li>[ ] 4. FREE-STANE</li> </ul> | ns 2, 3 & 4<br>2 Square Feet per Linear Foot of<br>0.5 Square Feet per each Linear I                                                                              | Building Fa<br>Foot of Build<br>et x Street Fi<br>are Feet x S | icade<br>ding Facade<br>rontage<br>Street Frontage                                              |
| <ul> <li>(1-4) Area of Proposed</li> <li>(1-3) Building Façade:</li> <li>(4) Street Frontage:</li></ul>                                                                       | Sign: // FO Square Feet<br>/60 -50 Linear Feet (`Anopy<br>Linear Feet<br>Sign: Feet                                                                               | Building F                                                     | acade Direction: North South East West<br>treet: <u>NORTH AVE</u><br>to Grade: <u>15</u> Feet   |
| EXISTING SIGNAGE/                                                                                                                                                             | ГҮРЕ:                                                                                                                                                             |                                                                | FOR OFFICE USE ONLY                                                                             |
| FREE STAN                                                                                                                                                                     | JDING 168 sq                                                                                                                                                      | . Ft.                                                          | Signage Allowed on Parcel: North                                                                |
| WALL                                                                                                                                                                          | <u>18</u> _sc                                                                                                                                                     | ı. Ft.                                                         | Building <u>200</u> Sq. Ft.                                                                     |
|                                                                                                                                                                               |                                                                                                                                                                   | . Ft.                                                          | Free-Standing <u>300</u> Sq. Ft.                                                                |
|                                                                                                                                                                               | Total Existing: $186$ So                                                                                                                                          | . Ft.                                                          | Total Allowed: <u>300</u> Sq. Ft.                                                               |
| COMMENTS:                                                                                                                                                                     | ·                                                                                                                                                                 | ┉┉┈┈┙┣┓                                                        |                                                                                                 |

| Grand Junction                                                                                                                                                                                                                                                                                                                                                                                                                                                                                                       | Sign Permit<br>Community Development Department<br>250 North 5 <sup>th</sup> Street<br>Grand Junction CO 81501<br>Phone: (970) 244-1430 FAX (970) 256-4 |                           | Permit No.                                             |
|----------------------------------------------------------------------------------------------------------------------------------------------------------------------------------------------------------------------------------------------------------------------------------------------------------------------------------------------------------------------------------------------------------------------------------------------------------------------------------------------------------------------|---------------------------------------------------------------------------------------------------------------------------------------------------------|---------------------------|--------------------------------------------------------|
| TAX SCHEDULE 29<br>BUSINESS NAME 23<br>STREET ADDRESS 2<br>PROPERTY OWNER 2<br>OWNER ADDRESS 2                                                                                                                                                                                                                                                                                                                                                                                                                       | adley Sinclair<br>233 North Ave<br>Sinclair Pet                                                                                                         | LICENS<br>ADDRE<br>TELEPH | ss <u>590 N Westgate Dr</u><br>IONENO. <u>244-8934</u> |
| 1. FLUSH WALL       2 Square Feet per Linear Foot of Building Façade         Face change only on items 2, 3 & 4       2 Square Feet per Linear Foot of Building Façade         []       2. ROOF       2 Square Feet per Linear Foot of Building Facade         []       3. PROJECTING       0.5 Square Feet per each Linear Foot of Building Facade         []       4. FREE-STANDING       2 Traffic Lanes - 0.75 Square Feet x Street Frontage         4 or more Traffic Lanes - 1.5 Square Feet x Street Frontage |                                                                                                                                                         |                           |                                                        |
| [ ] Existing Externally                                                                                                                                                                                                                                                                                                                                                                                                                                                                                              | or Internally Illuminated – No Change                                                                                                                   | in Electrical             | Service [] Non-Illuminated                             |
| (1-4)       Area of Proposed Sign:                                                                                                                                                                                                                                                                                                                                                                                                                                                                                   |                                                                                                                                                         |                           |                                                        |
| EXISTING SIGNAGE/                                                                                                                                                                                                                                                                                                                                                                                                                                                                                                    | гуре:                                                                                                                                                   |                           | FOR OFFICE USE ONLY                                    |
| ·                                                                                                                                                                                                                                                                                                                                                                                                                                                                                                                    |                                                                                                                                                         | _ Sq. Ft.                 | Signage Allowed on Parcel:                             |
|                                                                                                                                                                                                                                                                                                                                                                                                                                                                                                                      |                                                                                                                                                         | _ Sq. Ft.                 | Building Sq. Ft.                                       |
|                                                                                                                                                                                                                                                                                                                                                                                                                                                                                                                      |                                                                                                                                                         | _ Sq. Ft.                 | Free-Standing <u>108.75</u> Sq. Ft.                    |
|                                                                                                                                                                                                                                                                                                                                                                                                                                                                                                                      | Total Existing:                                                                                                                                         | _ Sq. Ft.                 | Total Allowed: $168.75$ Sq. Ft.                        |
|                                                                                                                                                                                                                                                                                                                                                                                                                                                                                                                      |                                                                                                                                                         |                           |                                                        |

| Grand Junction<br>COLORADO<br>COLORADO<br>COLORADO<br>COLORADO<br>COLORADO<br>COLORADO<br>Community Development Department<br>250 North 5 <sup>th</sup> Street<br>Grand Junction CO 81501<br>Phone: (970) 244-1430 FAX (970) 256-4031                                                                                                                                                                                                                                                                                                   | Permit No.                                                                                                                     |  |  |
|-----------------------------------------------------------------------------------------------------------------------------------------------------------------------------------------------------------------------------------------------------------------------------------------------------------------------------------------------------------------------------------------------------------------------------------------------------------------------------------------------------------------------------------------|--------------------------------------------------------------------------------------------------------------------------------|--|--|
| BUSINESS NAME BRADLEY SINCLAIR LICENS<br>STREET ADDRESS NORTH AVE ADDRI<br>PROPERTY OWNER BRADLEY PETROLEUM TELEP                                                                                                                                                                                                                                                                                                                                                                                                                       | CACTOR ANGEL SIGN CO<br>SENO. $2060053$<br>ESS <u>540</u> N. WEST GATE DP<br>HONENO. $2448434$<br>ACT PERSON DENZIL            |  |  |
| 1. FLUSH WALL       2 Square Feet per Linear Foot of Building         Face change only on items 2, 3 & 4       2 Square Feet per Linear Foot of Building         []       2. ROOF       2 Square Feet per Linear Foot of Building         []       3. PROJECTING       0.5 Square Feet per each Linear Foot of B         []       4. FREE-STANDING       2 Traffic Lanes - 0.75 Square Feet x Stree         4 or more Traffic Lanes - 1.5 Square Feet         Y Existing Externally or Internally Illuminated – No Change in Electrical | Facade<br>uilding Facade<br>t Frontage<br>x Street Frontage                                                                    |  |  |
| (1-4)       Area of Proposed Sign:       6       Square Feet         (1-3)       Building Façade:       45       Linear Feet         (4)       Street Frontage:       145       Linear Feet         (2-4)       Height to Top of Sign:       17    Feet Feet Feet Feet Feet Feet Feet Fe                                                                                                                                                                                                                                                |                                                                                                                                |  |  |
| EXISTING SIGNAGE/TYPE:                                                                                                                                                                                                                                                                                                                                                                                                                                                                                                                  | FOR OFFICE USE ONLYSignage Allowed on Parcel:Building $90$ Sq. Ft.Free-Standing $08.75$ Sq. Ft.Total Allowed: $108.75$ Sq. Ft. |  |  |