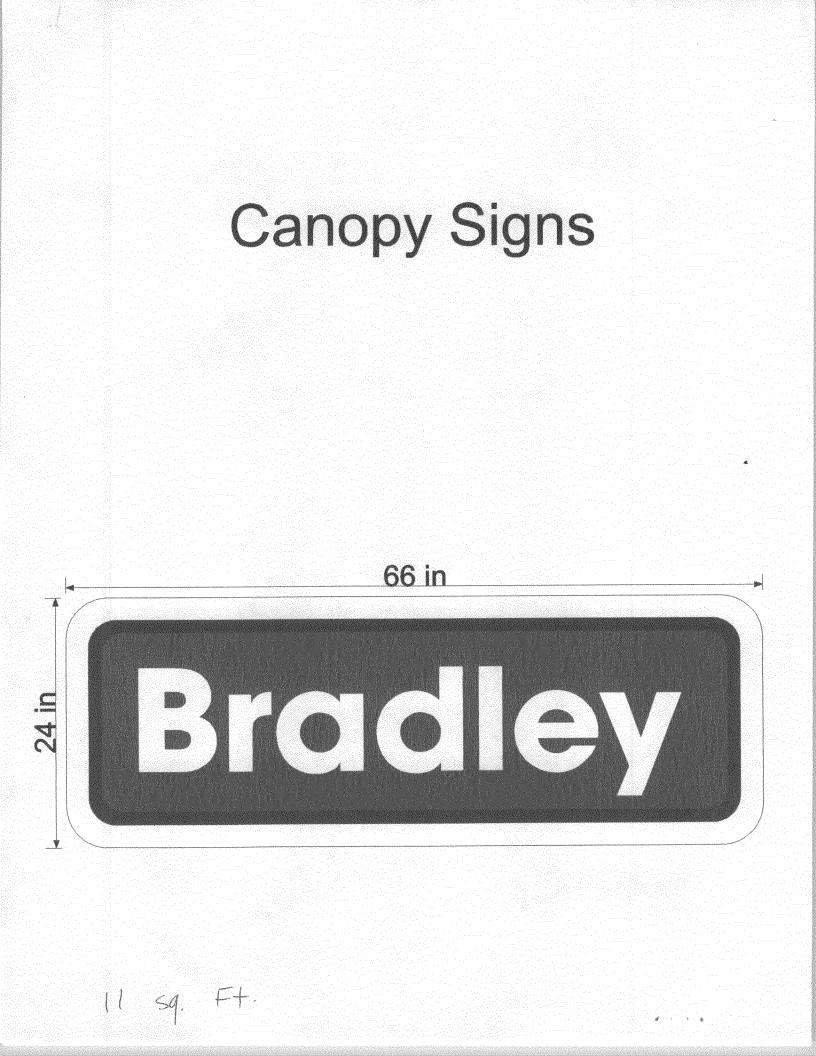

(White: Community Development)

(Yellow: Applicant)

| Grand Junction                                                                                                                                                                                                                                                                                                                                                                                                                                                                                                                | <b>Sign Per</b><br>Community Developmen<br>250 North 5 <sup>th</sup> Street<br>Grand Junction CO 81.<br>Phone: (970) 244-1430 F | nt Department<br>501  |        | Permit No<br>Date Submitted<br>Fee \$<br>Zone |
|-------------------------------------------------------------------------------------------------------------------------------------------------------------------------------------------------------------------------------------------------------------------------------------------------------------------------------------------------------------------------------------------------------------------------------------------------------------------------------------------------------------------------------|---------------------------------------------------------------------------------------------------------------------------------|-----------------------|--------|-----------------------------------------------|
| TAX SCHEDULE <u>P145-14707-013</u> CONTRACTOR Angel Sign CoBUSINESS NAME BEARING SINCLA:CONTRACTOR Angel Sign CoBUSINESS NAME BEARING SINCLA:LICENSE NO. 20100053STREET ADDRESS 333 DOI IN ANDADDRESS 590 N WestgatePROPERTY OWNER BEARING PETCOLEUMTELEPHONE NO. 244-8934OWNER ADDRESS 7265 TUCSONCONTACT PERSON DL N21                                                                                                                                                                                                      |                                                                                                                                 |                       |        |                                               |
| []       1. FLUSH WALL       2 Square Feet per Linear Foot of Building Façade         Face change only on items 2, 3 & 4       2 Square Feet per Linear Foot of Building Façade         []       2. ROOF       2 Square Feet per Linear Foot of Building Facade         []       3. PROJECTING       0.5 Square Feet per each Linear Foot of Building Facade         []       4. FREE-STANDING       2 Traffic Lanes - 0.75 Square Feet x Street Frontage         4 or more Traffic Lanes - 1.5 Square Feet x Street Frontage |                                                                                                                                 |                       |        |                                               |
| [ ] Existing Externally                                                                                                                                                                                                                                                                                                                                                                                                                                                                                                       | or Internally Illuminated                                                                                                       | - No Change in Electr | ical S | Service [ ] Non-Illuminated                   |
| (1-4)       Area of Proposed Sign:       6       Square Feet         (1-3)       Building Façade:       100       Linear Feet       Building Facade Direction       North       South East West         (4)       Street Frontage:       200       Linear Feet       Name of Street:       North       Ane         (2-4)       Height to Top of Sign:       17       Feet       Clearance to Grade:       15       Feet                                                                                                       |                                                                                                                                 |                       |        |                                               |
| EXISTING SIGNAGE/                                                                                                                                                                                                                                                                                                                                                                                                                                                                                                             | ГҮРЕ:                                                                                                                           |                       |        | FOR OFFICE USE ONLY                           |
| <u>45</u>                                                                                                                                                                                                                                                                                                                                                                                                                                                                                                                     |                                                                                                                                 | <u></u>               |        | Signage Allowed on Parcel: North              |
| - 7W                                                                                                                                                                                                                                                                                                                                                                                                                                                                                                                          |                                                                                                                                 | Sq. Ft.               |        | Building 200 Sq. Ft.                          |
| (anopy                                                                                                                                                                                                                                                                                                                                                                                                                                                                                                                        | 4W                                                                                                                              | Sq. Ft.               |        | Free-Standing <u>-300</u> Sq. Ft.             |
|                                                                                                                                                                                                                                                                                                                                                                                                                                                                                                                               | Total Existing:                                                                                                                 | 197_ Sq. Ft.          |        | Total Allowed: <u>36</u> Sq. Ft.              |
|                                                                                                                                                                                                                                                                                                                                                                                                                                                                                                                               | · · ·                                                                                                                           |                       | - •    |                                               |