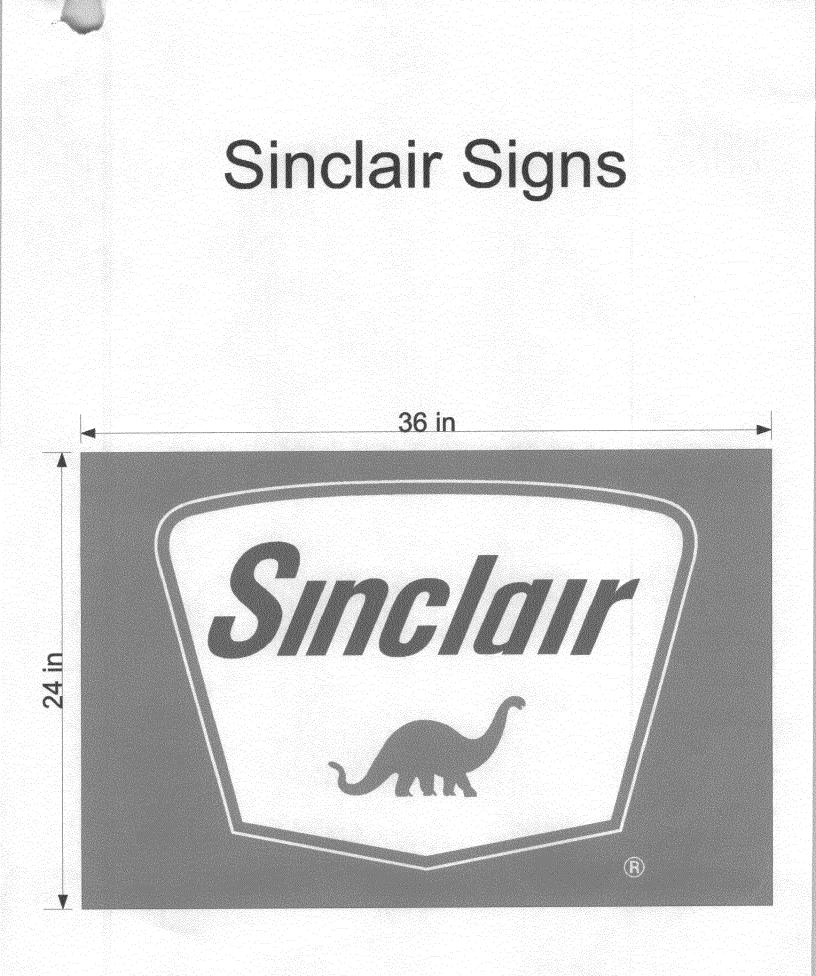

| Grand Junction                                                                                                                                                                                                                                                                                                                                                                                                                                                                                                       | Sign Permit<br>Community Development Department<br>250 North 5 <sup>th</sup> Street<br>Grand Junction CO 81501<br>Phone: (970) 244-1430 FAX (970) 256-4 |                           | Permit No.                                             |
|----------------------------------------------------------------------------------------------------------------------------------------------------------------------------------------------------------------------------------------------------------------------------------------------------------------------------------------------------------------------------------------------------------------------------------------------------------------------------------------------------------------------|---------------------------------------------------------------------------------------------------------------------------------------------------------|---------------------------|--------------------------------------------------------|
| TAX SCHEDULE 29<br>BUSINESS NAME 23<br>STREET ADDRESS 2<br>PROPERTY OWNER 2<br>OWNER ADDRESS 2                                                                                                                                                                                                                                                                                                                                                                                                                       | adley Sinclair<br>233 North Ave<br>Sinclair Pet                                                                                                         | LICENS<br>ADDRE<br>TELEPH | ss <u>590 N Westgate Dr</u><br>IONENO. <u>244-8934</u> |
| 1. FLUSH WALL       2 Square Feet per Linear Foot of Building Façade         Face change only on items 2, 3 & 4       2 Square Feet per Linear Foot of Building Façade         []       2. ROOF       2 Square Feet per Linear Foot of Building Facade         []       3. PROJECTING       0.5 Square Feet per each Linear Foot of Building Facade         []       4. FREE-STANDING       2 Traffic Lanes - 0.75 Square Feet x Street Frontage         4 or more Traffic Lanes - 1.5 Square Feet x Street Frontage |                                                                                                                                                         |                           |                                                        |
| [ ] Existing Externally                                                                                                                                                                                                                                                                                                                                                                                                                                                                                              | or Internally Illuminated – No Change                                                                                                                   | in Electrical             | Service [] Non-Illuminated                             |
| (1-4)       Area of Proposed Sign:                                                                                                                                                                                                                                                                                                                                                                                                                                                                                   |                                                                                                                                                         |                           |                                                        |
| EXISTING SIGNAGE/                                                                                                                                                                                                                                                                                                                                                                                                                                                                                                    | гуре:                                                                                                                                                   |                           | FOR OFFICE USE ONLY                                    |
| ·                                                                                                                                                                                                                                                                                                                                                                                                                                                                                                                    |                                                                                                                                                         | _ Sq. Ft.                 | Signage Allowed on Parcel:                             |
|                                                                                                                                                                                                                                                                                                                                                                                                                                                                                                                      |                                                                                                                                                         | _ Sq. Ft.                 | Building Sq. Ft.                                       |
|                                                                                                                                                                                                                                                                                                                                                                                                                                                                                                                      |                                                                                                                                                         | _ Sq. Ft.                 | Free-Standing <u>108.75</u> Sq. Ft.                    |
|                                                                                                                                                                                                                                                                                                                                                                                                                                                                                                                      | Total Existing:                                                                                                                                         | _ Sq. Ft.                 | Total Allowed: $168.75$ Sq. Ft.                        |
|                                                                                                                                                                                                                                                                                                                                                                                                                                                                                                                      |                                                                                                                                                         |                           |                                                        |

| Grand Junction<br>COLORADO<br>COLORADO<br>COLORADO<br>COLORADO<br>COLORADO<br>COLORADO<br>Community Development Department<br>250 North 5 <sup>th</sup> Street<br>Grand Junction CO 81501<br>Phone: (970) 244-1430 FAX (970) 256-4031                                                                                                                                                                                                                                                                                                   | Permit No.                                                                                                                     |  |  |
|-----------------------------------------------------------------------------------------------------------------------------------------------------------------------------------------------------------------------------------------------------------------------------------------------------------------------------------------------------------------------------------------------------------------------------------------------------------------------------------------------------------------------------------------|--------------------------------------------------------------------------------------------------------------------------------|--|--|
| BUSINESS NAME BRADLEY SINCLAIR LICENS<br>STREET ADDRESS NORTH AVE ADDRI<br>PROPERTY OWNER BRADLEY PETROLEUM TELEP                                                                                                                                                                                                                                                                                                                                                                                                                       | CACTOR ANGEL SIGN CO<br>SENO. $2060053$<br>ESS <u>540</u> N. WEST GATE DP<br>HONENO. $2448434$<br>ACT PERSON DENZIL            |  |  |
| 1. FLUSH WALL       2 Square Feet per Linear Foot of Building         Face change only on items 2, 3 & 4       2 Square Feet per Linear Foot of Building         []       2. ROOF       2 Square Feet per Linear Foot of Building         []       3. PROJECTING       0.5 Square Feet per each Linear Foot of B         []       4. FREE-STANDING       2 Traffic Lanes - 0.75 Square Feet x Stree         4 or more Traffic Lanes - 1.5 Square Feet         Y Existing Externally or Internally Illuminated – No Change in Electrical | Facade<br>uilding Facade<br>t Frontage<br>x Street Frontage                                                                    |  |  |
| (1-4)       Area of Proposed Sign:       6       Square Feet         (1-3)       Building Façade:       45       Linear Feet         (4)       Street Frontage:       145       Linear Feet         (2-4)       Height to Top of Sign:       17    Feet Feet Feet Feet Feet Feet Feet Fe                                                                                                                                                                                                                                                |                                                                                                                                |  |  |
| EXISTING SIGNAGE/TYPE:                                                                                                                                                                                                                                                                                                                                                                                                                                                                                                                  | FOR OFFICE USE ONLYSignage Allowed on Parcel:Building $90$ Sq. Ft.Free-Standing $08.75$ Sq. Ft.Total Allowed: $108.75$ Sq. Ft. |  |  |