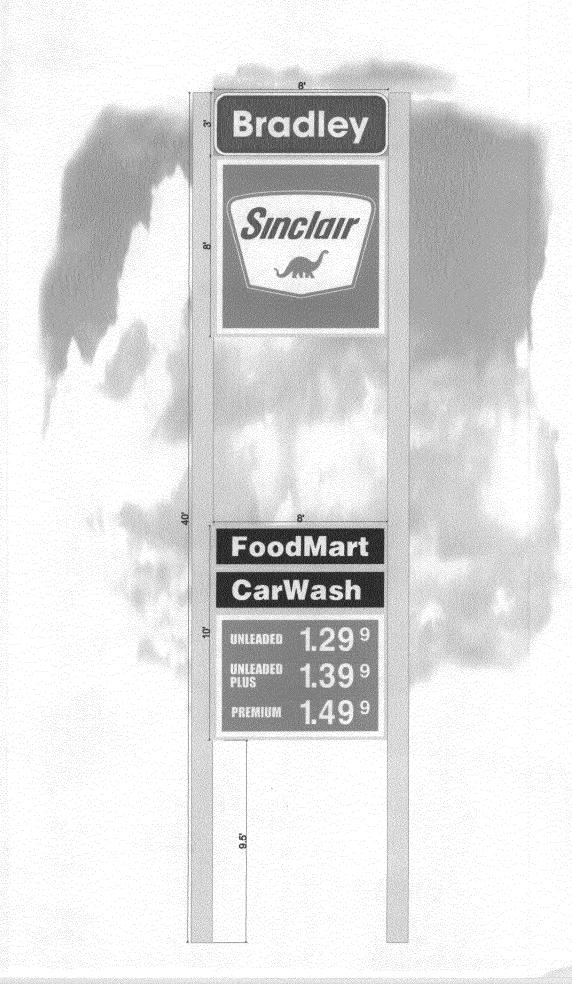

## Sign Permit

Community Development Department 250 North 5<sup>th</sup> Street Grand Junction CO 81501 Phone: (970) 244-1430 FAX (970) 256-4031

| 5-0le |
|-------|
| ·     |
|       |
|       |

| TAX SCHEDULE 2946 142-02 BUSINESS NAME RADIEY STREET ADDRESS 201 NORT PROPERTY OWNER FRADLEY PE OWNER ADDRESS 7268 5 TU                                                                                                                                                                                                                                                                                                                                                                                                                                                                                           | SINCLAIR<br>H AVE<br>TROLEUM INC. | ELEPHONE NO. 244                            | NESTGATE DR.<br>-8934     |  |
|-------------------------------------------------------------------------------------------------------------------------------------------------------------------------------------------------------------------------------------------------------------------------------------------------------------------------------------------------------------------------------------------------------------------------------------------------------------------------------------------------------------------------------------------------------------------------------------------------------------------|-----------------------------------|---------------------------------------------|---------------------------|--|
| [ ] 1. FLUSH WALL  Face change only on items 2, 3 & 4  [ ] 2. ROOF  [ ] 3. PROJECTING  [ ] 4. FREE-STANDING  2 Square Feet per Linear Foot of Building Facade  0.5 Square Feet per each Linear Foot of Building Facade  2 Traffic Lanes - 0.75 Square Feet x Street Frontage  4 or more Traffic Lanes - 1.5 Square Feet x Street Frontage                                                                                                                                                                                                                                                                         |                                   |                                             |                           |  |
| Existing Externally or Internally Illuminated – No Change in Electrical Service [ ] Non-Illuminated                                                                                                                                                                                                                                                                                                                                                                                                                                                                                                               |                                   |                                             |                           |  |
|                                                                                                                                                                                                                                                                                                                                                                                                                                                                                                                                                                                                                   | Linear Feet Linear Feet           | uilding Facade Direction: (ame of Street:NO | TH AVE                    |  |
| EXISTING SIGNAGE/TYPE:                                                                                                                                                                                                                                                                                                                                                                                                                                                                                                                                                                                            |                                   | FOR                                         | OFFICE USE ONLY           |  |
| FLUSH WALL                                                                                                                                                                                                                                                                                                                                                                                                                                                                                                                                                                                                        | 1 <u>8</u> sq.                    | t. Signage Allowed                          | on Parcel:                |  |
|                                                                                                                                                                                                                                                                                                                                                                                                                                                                                                                                                                                                                   | Sq.                               | Ft. B                                       | uilding // Sq. Ft.        |  |
|                                                                                                                                                                                                                                                                                                                                                                                                                                                                                                                                                                                                                   | Sq.                               | Ft. Free-St                                 | anding <u>300</u> Sq. Ft. |  |
| Total Exist                                                                                                                                                                                                                                                                                                                                                                                                                                                                                                                                                                                                       | ing: Sq.                          | Ft. Total Al                                | lowed: <u>300</u> Sq. Ft. |  |
| COMMENTS: THIS SIGN WILL REMAIN EXACTLY AS IT PRESENTLY EXISTS TH Z EXEPTIONS - THE FACE IN THE STATION SIGN WILL CHANG FROM TEX                                                                                                                                                                                                                                                                                                                                                                                                                                                                                  |                                   |                                             |                           |  |
| NOTE: No sign may exceed 300 square feet. A separate sign permit is required for each sign. Attach a sketch, to scale, of proposed and existing signage including types, dimensions and lettering. Attach a plot plan, to scale, showing: abutting streets, alleys, easements, driveways, encroachments, property lines, distances from existing buildings to proposed signs and required setbacks. Roof signs shall be manufactured such that no guy wires, braces or supports shall be visible. Weed to also contact that the information on this form and the attached sketches are true and accurate flowing. |                                   |                                             |                           |  |
| Wirth trust                                                                                                                                                                                                                                                                                                                                                                                                                                                                                                                                                                                                       | 4/4/06 1                          | Ush Chagen                                  | 4/5/06                    |  |
| Applicant's Signature                                                                                                                                                                                                                                                                                                                                                                                                                                                                                                                                                                                             | Date Co.                          | nmunity Development A                       | pproval Date              |  |