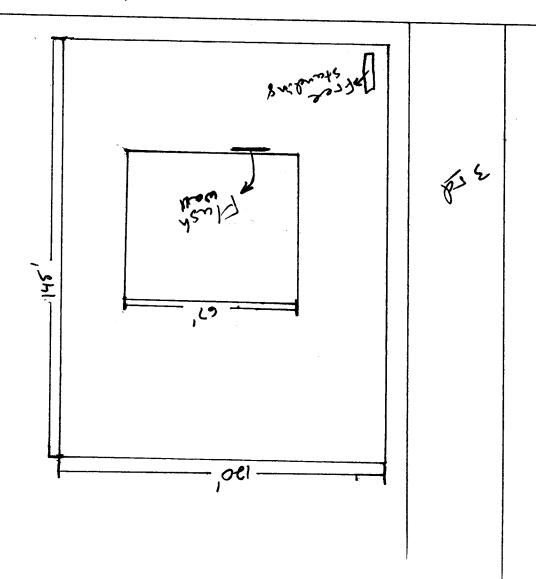

| Face change only on items 2, 3 & 4  [ ] 2. ROOF 2 Square Feet per Li                                                                                                                                                                                                                                                                 | LICENS ADDRE TELEPI                                                                | HONE NO. 245-7700  ACT PERSON 7000  Façade  Facade                                                            |         |
|--------------------------------------------------------------------------------------------------------------------------------------------------------------------------------------------------------------------------------------------------------------------------------------------------------------------------------------|------------------------------------------------------------------------------------|---------------------------------------------------------------------------------------------------------------|---------|
| [ ] 4. FREE-STANDING 2 Traffic Lanes - 0.7                                                                                                                                                                                                                                                                                           | 5 Square Feet x Street<br>nes - 1.5 Square Feet:                                   | t Frontage                                                                                                    |         |
| [ ] Existing Externally or Internally Illuminated – No                                                                                                                                                                                                                                                                               | <u> </u>                                                                           |                                                                                                               |         |
| (1-4) Area of Proposed Sign: 32 Square Feet (1-3) Building Façade: 7 Linear Feet (4) Street Frontage: 120 Linear Feet (2-4) Height to Top of Sign: 14 Feet                                                                                                                                                                           | Name of                                                                            | g Facade Direction: North South East West  f Street: North Ave  ce to Grade: 10 Feet                          |         |
| EXISTING SIGNAGE/TYPE:                                                                                                                                                                                                                                                                                                               |                                                                                    | FOR OFFICE USE ONLY                                                                                           |         |
|                                                                                                                                                                                                                                                                                                                                      | Sq. Ft.                                                                            | Signage Allowed on Parcel:                                                                                    |         |
|                                                                                                                                                                                                                                                                                                                                      | Sq. Ft.                                                                            | Building 134 Sq. Ft.                                                                                          |         |
|                                                                                                                                                                                                                                                                                                                                      | Sq. Ft.                                                                            | Free-Standing / So. Ft.                                                                                       |         |
| Total Existing:                                                                                                                                                                                                                                                                                                                      | Sq. Ft.                                                                            | Total Allowed: / 80 Sq. Ft.                                                                                   |         |
| COMMENTS:                                                                                                                                                                                                                                                                                                                            |                                                                                    |                                                                                                               | <b></b> |
| NOTE: No sign may exceed 300 square feet. A separate si existing signage including types, dimensions and lettering driveways, encroachments, property lines, distances from exmanufactured such that no guy wires, braces or supports shall hereby attest that the information on this form and the atta Applicant's Signature  Date | Attach a plot plan, kisting buildings to proal be visible.  Ched sketches are true | to scale, showing: abutting streets, alleys, easements oposed signs and required setbacks. Roof signs shall b | s,      |