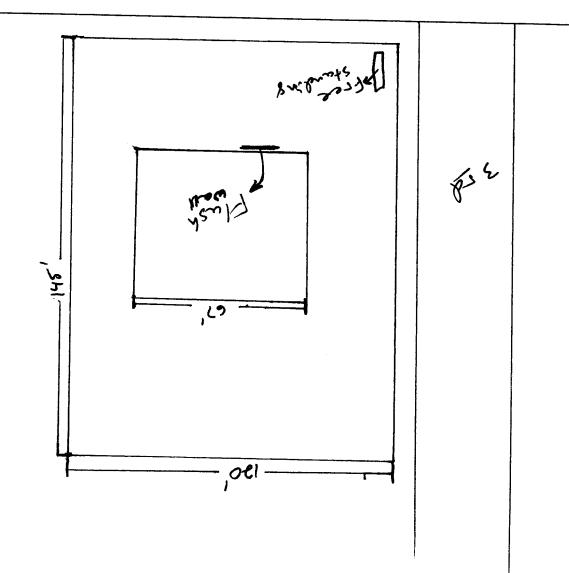

| <del></del>                                                                                                                                                                                                                                                                                                 |                                                                                               |                                                                                                                                               |                                                               |  |
|-------------------------------------------------------------------------------------------------------------------------------------------------------------------------------------------------------------------------------------------------------------------------------------------------------------|-----------------------------------------------------------------------------------------------|-----------------------------------------------------------------------------------------------------------------------------------------------|---------------------------------------------------------------|--|
| TAX SCHEDULE 2945 142 02 - 002                                                                                                                                                                                                                                                                              | CONTRA                                                                                        | ACTOR BULLS S                                                                                                                                 | sighs                                                         |  |
| BUSINESS NAME Old West Auto                                                                                                                                                                                                                                                                                 | LICENSE NO. 2060/05                                                                           |                                                                                                                                               |                                                               |  |
| STREET ADDRESS 26/ N. Aue.                                                                                                                                                                                                                                                                                  | ADDRESS 1055 Whe Ave                                                                          |                                                                                                                                               |                                                               |  |
| PROPERTY OWNER SAME                                                                                                                                                                                                                                                                                         | TELEPHONENO. Are 245-7760                                                                     |                                                                                                                                               |                                                               |  |
| OWNER ADDRESS 5AME                                                                                                                                                                                                                                                                                          |                                                                                               | CONTACT PERSON TODD                                                                                                                           |                                                               |  |
| OWIGE TO DICESS                                                                                                                                                                                                                                                                                             | CONTA                                                                                         | TILKSON                                                                                                                                       |                                                               |  |
| [ ] 1. FLUSH WALL 2 Square Feet per Linear Foot Face change only on items 2, 3 & 4 [ ] 2. ROOF 2 Square Feet per Linear Foot O.5 Square Feet per each Line 2 Traffic Lanes - 0.75 Square 4 or more Traffic Lanes - 1.5                                                                                      | ot of Building lear Foot of Bu<br>Feet x Street                                               | Facade<br>ilding Facade<br>Frontage                                                                                                           |                                                               |  |
| Existing Externally or Internally Illuminated No Change                                                                                                                                                                                                                                                     | in Electrical                                                                                 | Service [ ] Non-III                                                                                                                           | luminated                                                     |  |
| (1-4) Area of Proposed Sign: 50 Square Feet (1-3) Building Façade: 6 Linear Feet (4) Street Frontage: 120 Linear Feet (2-4) Height to Top of Sign: 70 Feet                                                                                                                                                  | Name of                                                                                       | Facade Direction: North Sol<br>Street: N. Ave<br>e to Grade: 13                                                                               | uth East WestFeet                                             |  |
| EXISTING SIGNAGE/TYPE:                                                                                                                                                                                                                                                                                      |                                                                                               | FOR OFFICE                                                                                                                                    | USE ONLY                                                      |  |
|                                                                                                                                                                                                                                                                                                             |                                                                                               | 1                                                                                                                                             |                                                               |  |
| Flushwall 32                                                                                                                                                                                                                                                                                                | _ Sq. Ft.                                                                                     | Signage Allowed on Parcel                                                                                                                     | l:                                                            |  |
| Flushwall 35                                                                                                                                                                                                                                                                                                | _ Sq. Ft.<br>_ Sq. Ft.                                                                        | Signage Allowed on Parcel Building                                                                                                            | l:<br><i> 34</i> Sq. Ft.                                      |  |
| Flushwall 35                                                                                                                                                                                                                                                                                                | _ ,                                                                                           |                                                                                                                                               | 1.2.1                                                         |  |
| Flushwall  Total Existing: 35                                                                                                                                                                                                                                                                               | _ Sq. Ft.                                                                                     | Building                                                                                                                                      |                                                               |  |
| 75                                                                                                                                                                                                                                                                                                          | _ Sq. Ft.<br>_ Sq. Ft.                                                                        | Building<br>Free-Standing                                                                                                                     |                                                               |  |
| Total Existing: 35                                                                                                                                                                                                                                                                                          | _ Sq. Ft.<br>_ Sq. Ft.                                                                        | Building<br>Free-Standing                                                                                                                     |                                                               |  |
| Total Existing: 35                                                                                                                                                                                                                                                                                          | Sq. Ft. Sq. Ft. Sq. Ft. it is required for a plot plan, a uildings to prosible.               | Building Free-Standing Total Allowed:  or each sign. Attach a sketch, to scale, showing: abutting states a sposed signs and required setbers. | Sq. Ft.  Sq. Ft.  Sq. Ft.  Sq. Ft.  Sq. Ft.                   |  |
| Total Existing:  Total Existing:  NOTE: No sign may exceed 300 square feet. A separate sign perm existing signage including types, dimensions and lettering. Attack driveways, encroachments, property lines, distances from existing b manufactured such that no guy wires, braces or supports shall be vi | Sq. Ft. Sq. Ft. Sq. Ft. it is required for a plot plan, wildings to prosible. etches are true | Building Free-Standing Total Allowed:  or each sign. Attach a sketch, to scale, showing: abutting states a sposed signs and required setbers. | Sq. Ft.  Sq. Ft.  Sq. Ft.  Sq. Ft.  Sq. Ft.  Sq. Ft.  Sq. Ft. |  |