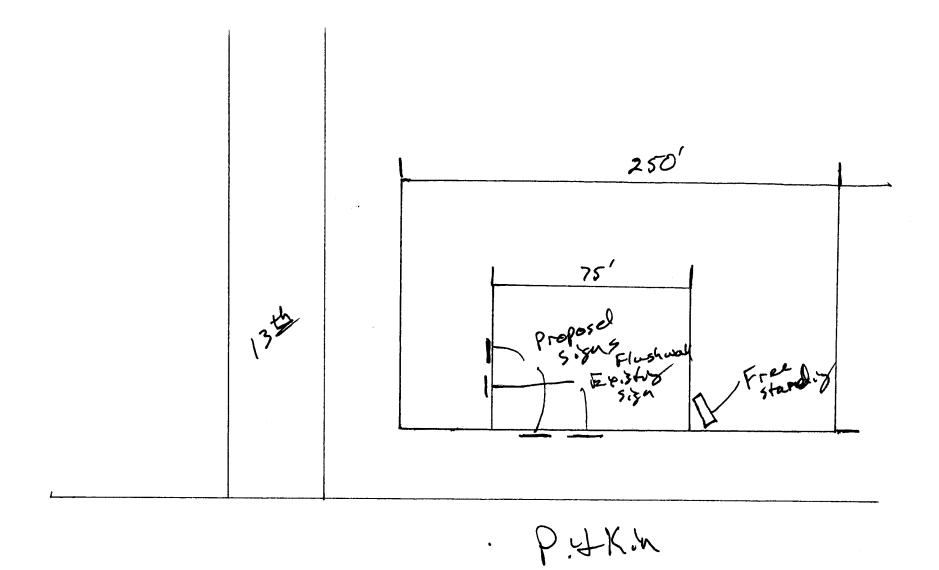

(Yellow: Applicant)

(Pink: Code Enforcement)

| Grand Junction                                                                                                                                                                                                                                                                                                                                                                                                                         | Sign Permit<br>Community Development Department<br>250 North 5 <sup>th</sup> Street<br>Grand Junction CO 81501<br>Phone: (970) 244-1430 FAX (970) 256-4031 |        | Permit No<br>Date Submitted $\_ \underbrace{\& 5 \ 0 \ \&}$<br>Fee \$ $\_ \underbrace{5 \ 0 \ \&}$<br>Zone $\underbrace{(! \ 2 \ \&}$ |  |  |
|----------------------------------------------------------------------------------------------------------------------------------------------------------------------------------------------------------------------------------------------------------------------------------------------------------------------------------------------------------------------------------------------------------------------------------------|------------------------------------------------------------------------------------------------------------------------------------------------------------|--------|---------------------------------------------------------------------------------------------------------------------------------------|--|--|
|                                                                                                                                                                                                                                                                                                                                                                                                                                        | 46-133-21-012<br><b>#B</b> Auto Sales<br>340 S, 13+4<br>SAME<br>SAME                                                                                       |        | ENO. 2060/05                                                                                                                          |  |  |
| I. FLUSH WALL 2 Square Feet per Linear Foot of Building Façade   Face change only on items 2, 3 & 4 2 Square Feet per Linear Foot of Building Façade   [] 2. ROOF 2 Square Feet per Linear Foot of Building Facade   [] 3. PROJECTING 0.5 Square Feet per each Linear Foot of Building Facade   [] 4. FREE-STANDING 2 Traffic Lanes - 0.75 Square Feet x Street Frontage   4 or more Traffic Lanes - 1.5 Square Feet x Street Frontage |                                                                                                                                                            |        |                                                                                                                                       |  |  |
| [ ] Existing Externally or Internally Illuminated – No Change in Electrical Service                                                                                                                                                                                                                                                                                                                                                    |                                                                                                                                                            |        |                                                                                                                                       |  |  |
| (1-4) Area of Proposed Sign: 16 Square Feet   (1-3) Building Façade: 75 Linear Feet Building Facade Direction: North South East West   (4) Street Frontage: 250 Linear Feet Name of Street: P:4 K is   (2-4) Height to Top of Sign: 10 Feet Clearance to Grade: Feet                                                                                                                                                                   |                                                                                                                                                            |        |                                                                                                                                       |  |  |
| EXISTING SIGNAGE/                                                                                                                                                                                                                                                                                                                                                                                                                      | ГУРЕ:                                                                                                                                                      |        | FOR OFFICE USE ONLY                                                                                                                   |  |  |
| Flushwal                                                                                                                                                                                                                                                                                                                                                                                                                               |                                                                                                                                                            | 1. Ft. | Signage Allowed on Parcel:                                                                                                            |  |  |
| Freestan                                                                                                                                                                                                                                                                                                                                                                                                                               | <u>l.y 91 s</u>                                                                                                                                            | q. Ft. | Building <u>150</u> Sq. Ft.                                                                                                           |  |  |
|                                                                                                                                                                                                                                                                                                                                                                                                                                        | S                                                                                                                                                          | q. Ft. | Free-Standing <u>376</u> Sq. Ft.                                                                                                      |  |  |
|                                                                                                                                                                                                                                                                                                                                                                                                                                        | Total Existing: S                                                                                                                                          | q. Ft. | Total Allowed: <u>375</u> Sq. Ft.                                                                                                     |  |  |
| COMMENTS:                                                                                                                                                                                                                                                                                                                                                                                                                              |                                                                                                                                                            |        |                                                                                                                                       |  |  |

NOTE: No sign may exceed 300 square feet. A separate sign permit is required for each sign. Attach a sketch, to scale, of proposed and existing signage including types, dimensions and lettering. Attach a plot plan, to scale, showing: abutting streets, alleys, easements, driveways, encroachments, property lines, distances from existing buildings to proposed signs and required setbacks. Roof signs shall be manufactured such that no guy wires, braces or supports shall be visible.