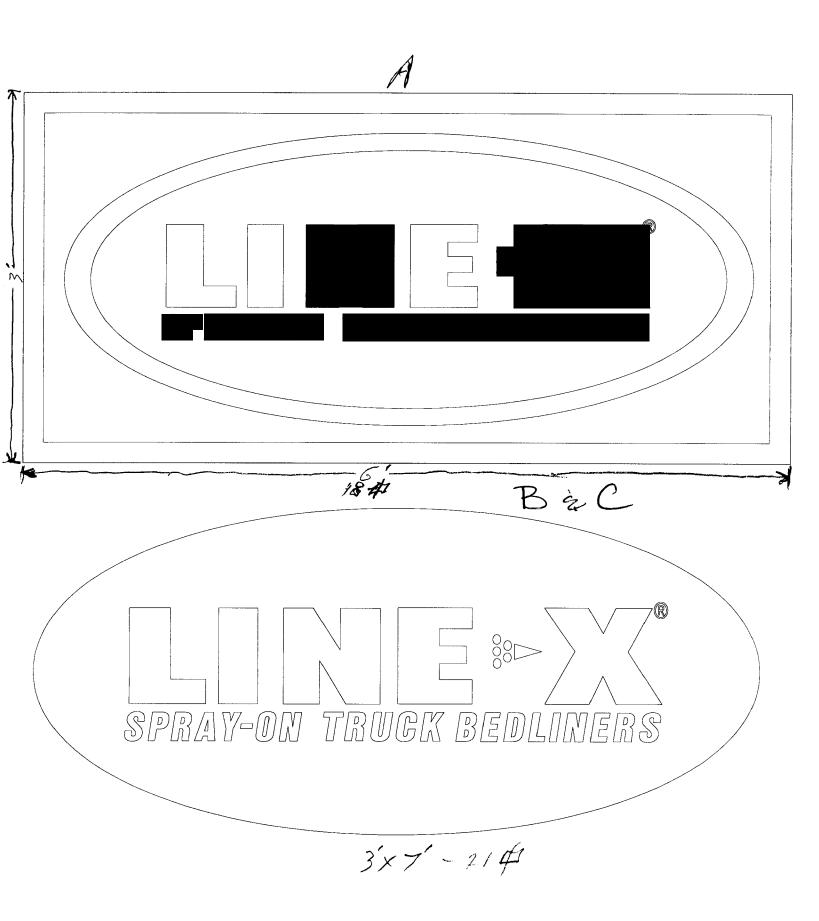

(Yellow: Applicant)

- Existing projecting 3x6-18# D Bropone to re do existing face - Deepord fleisherall 3×7-214 Enceling free-standing 12x5-60# Exerting flerk wall! 43.5 47 Begine to odd 3x7- 21# flurkwall below exerting flurkwall.