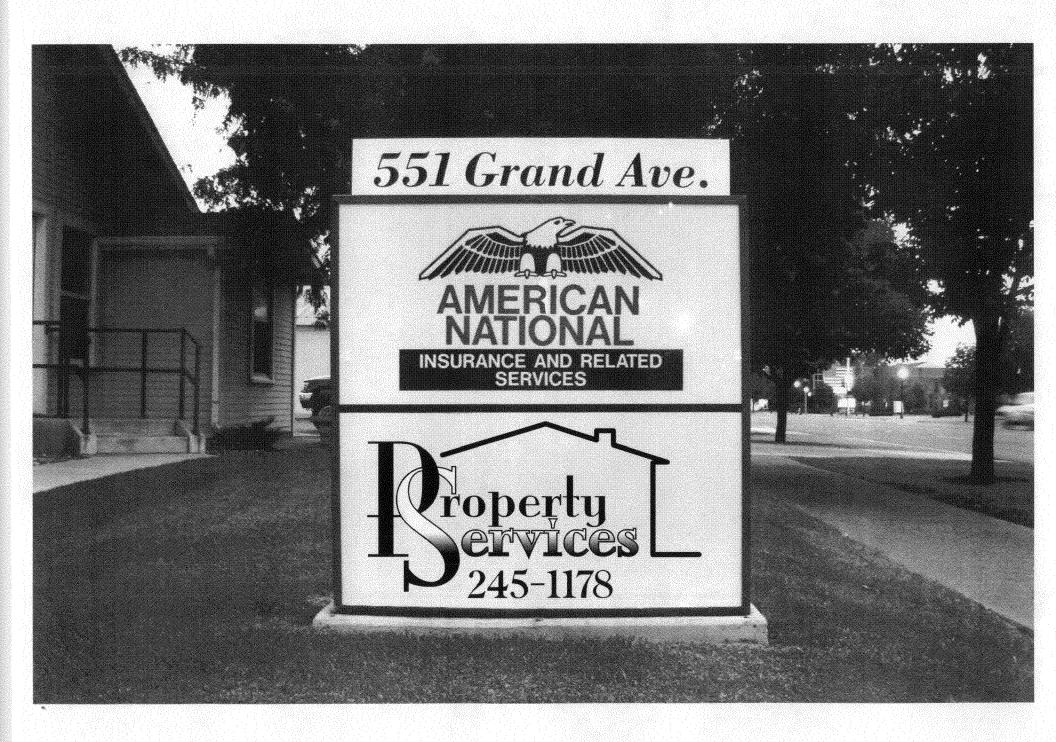

## SIGN PERMIT

|                                                                                                        |                                       |                            | Permit No.                      | Permit No                    |  |
|--------------------------------------------------------------------------------------------------------|---------------------------------------|----------------------------|---------------------------------|------------------------------|--|
| Community Development Department<br>250 North 5th Street<br>Grand Junction, CO 81501<br>(970) 244-1430 |                                       |                            | Date Submitted <u>9-14-06</u>   |                              |  |
|                                                                                                        |                                       |                            | FEE \$ 25.00                    | Tax Schedule 2945-143-05-007 |  |
|                                                                                                        |                                       |                            | Tax Schedule <u>2945-</u>       |                              |  |
|                                                                                                        |                                       |                            | Zone                            |                              |  |
|                                                                                                        |                                       |                            | <u></u>                         |                              |  |
| BUSINESS NAME                                                                                          | PROPERTY SEI                          |                            | ONTRACTOR THES 161              | VSMITHUC                     |  |
| TREET ADDRESS                                                                                          | 551 GRAND                             |                            | CENSE NO. 2060 84               | 5                            |  |
| PROPERTY OWNER                                                                                         |                                       |                            | DRESS 570 E - CR                | ETE CIR HO                   |  |
| OWNER ADDRESS _                                                                                        |                                       | TE                         | ELEPHONE NO. $970-24$           | 4-9191                       |  |
|                                                                                                        |                                       | quare Feet per Linear Foo  | ot of Building Facade           |                              |  |
| Face Change Only (2,                                                                                   |                                       |                            |                                 |                              |  |
| [] 2. ROC                                                                                              |                                       | quare Feet per Linear Foo  | -                               |                              |  |
| (JA 3. FRE                                                                                             |                                       | raffic Lanes - 0.75 Square | 5 Square Feet x Street Frontage |                              |  |
| []4. PRO                                                                                               |                                       |                            | ear Foot of Building Facade     |                              |  |
|                                                                                                        |                                       | square reer per each 2m    |                                 |                              |  |
| Existing External                                                                                      | y or Internally Illumina              | ated - No Change in Elec   | trical Service [] N             | Ion-Illuminated              |  |
|                                                                                                        |                                       |                            |                                 |                              |  |
| 1 - 4) Area of Pro                                                                                     |                                       | Square Feet                |                                 |                              |  |
| 1,2,4)Building Factor1 - 4)Street Front                                                                |                                       |                            |                                 |                              |  |
| (2,3,4) Height to To                                                                                   |                                       | eet Clearance to Grade     | Feet                            |                              |  |
| Existing Signage/Typ                                                                                   | · · · · · · · · · · · · · · · · · · · |                            | FOR OFFICE                      | USE ONLY                     |  |
| ······································                                                                 |                                       |                            |                                 |                              |  |
| PREE                                                                                                   | WALL                                  | <u>16 Sq. Ft.</u>          | Signage Allowed on Parc         | el:                          |  |
| FULGH                                                                                                  | WALL                                  | Sq. Ft.                    | Building                        | 7,2 Sq. Ft.                  |  |
|                                                                                                        |                                       | Sq. Ft.                    | Free-Standing                   | 150 Sq. Ft.                  |  |
| Total Existi                                                                                           | ng:                                   | <b>2</b> <i>H</i> Sq. Ft.  | Total Allowed:                  | 150 Sq. Ft.                  |  |
|                                                                                                        |                                       | N Data                     |                                 | the Country of               |  |
| <i>i</i> . •                                                                                           | 2E LETTERII                           | V6 BOTTON                  | NHALF OF E                      | KISTING                      |  |
| 1612 516                                                                                               | , N                                   |                            |                                 |                              |  |