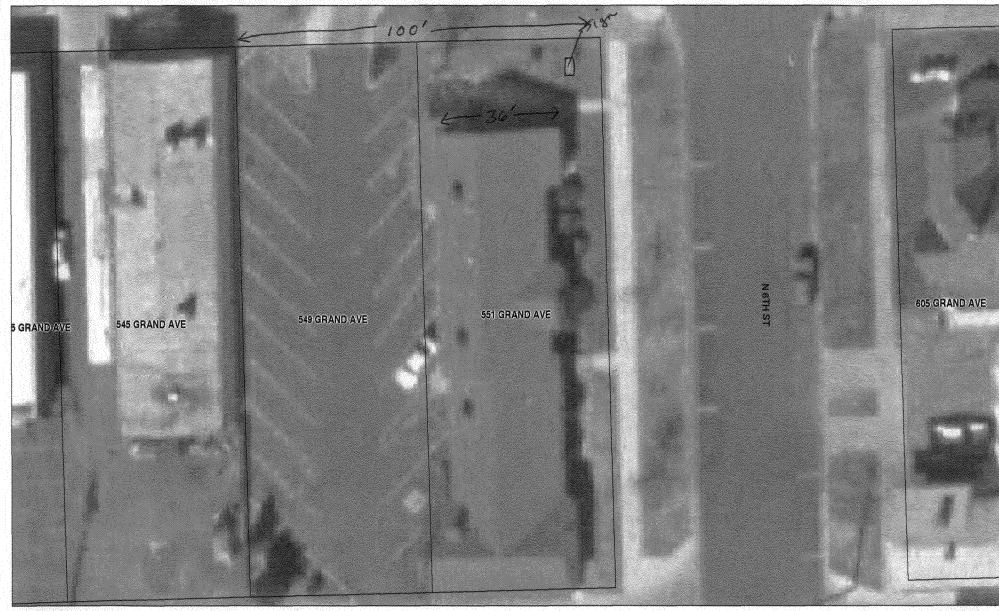

## SIGN PERMIT

|                                                                                                        |                                       |                            | Permit No.                      | Permit No                    |  |
|--------------------------------------------------------------------------------------------------------|---------------------------------------|----------------------------|---------------------------------|------------------------------|--|
| Community Development Department<br>250 North 5th Street<br>Grand Junction, CO 81501<br>(970) 244-1430 |                                       |                            | Date Submitted <u>9-14-06</u>   |                              |  |
|                                                                                                        |                                       |                            | FEE \$ 25.00                    | Tax Schedule 2945-143-05-007 |  |
|                                                                                                        |                                       |                            | Tax Schedule <u>2945-</u>       |                              |  |
|                                                                                                        |                                       |                            | Zone                            |                              |  |
|                                                                                                        |                                       |                            | <u></u>                         |                              |  |
| BUSINESS NAME                                                                                          | PROPERTY SEI                          |                            | ONTRACTOR THES 161              | VSMITHUC                     |  |
| TREET ADDRESS                                                                                          | 551 GRAND                             |                            | CENSE NO. 2060 84               | 5                            |  |
| PROPERTY OWNER                                                                                         |                                       |                            | DRESS 570 E - CR                | ETE CIR HO                   |  |
| OWNER ADDRESS _                                                                                        |                                       | TE                         | ELEPHONE NO. $970-24$           | 4-9191                       |  |
|                                                                                                        |                                       | quare Feet per Linear Foo  | ot of Building Facade           |                              |  |
| Face Change Only (2,                                                                                   |                                       |                            |                                 |                              |  |
| [] 2. ROC                                                                                              |                                       | quare Feet per Linear Foo  | -                               |                              |  |
| (JA 3. FRE                                                                                             |                                       | raffic Lanes - 0.75 Square | 5 Square Feet x Street Frontage |                              |  |
| []4. PRO                                                                                               |                                       |                            | ear Foot of Building Facade     |                              |  |
|                                                                                                        |                                       | square reer per each 2m    |                                 |                              |  |
| Existing External                                                                                      | y or Internally Illumina              | ated - No Change in Elec   | trical Service [] N             | Ion-Illuminated              |  |
|                                                                                                        |                                       |                            |                                 |                              |  |
| 1 - 4) Area of Pro                                                                                     |                                       | Square Feet                |                                 |                              |  |
| 1,2,4)Building Factor1 - 4)Street Front                                                                |                                       |                            |                                 |                              |  |
| (2,3,4) Height to To                                                                                   |                                       | eet Clearance to Grade     | Feet                            |                              |  |
| Existing Signage/Typ                                                                                   | · · · · · · · · · · · · · · · · · · · |                            | FOR OFFICE                      | USE ONLY                     |  |
| ······································                                                                 |                                       |                            |                                 |                              |  |
| PREE                                                                                                   | WALL                                  | <u>16 Sq. Ft.</u>          | Signage Allowed on Parc         | el:                          |  |
| FULGH                                                                                                  | WALL                                  | Sq. Ft.                    | Building                        | 7,2 Sq. Ft.                  |  |
|                                                                                                        |                                       | Sq. Ft.                    | Free-Standing                   | 150 Sq. Ft.                  |  |
| Total Existi                                                                                           | ng:                                   | <b>2</b> <i>H</i> Sq. Ft.  | Total Allowed:                  | 150 Sq. Ft.                  |  |
|                                                                                                        |                                       | N Data                     |                                 | the Country of               |  |
| <i>i</i> . •                                                                                           | 2E LETTERII                           | V6 BOTTON                  | NHALF OF E                      | KISTING                      |  |
| 1612 516                                                                                               | , N                                   |                            |                                 |                              |  |