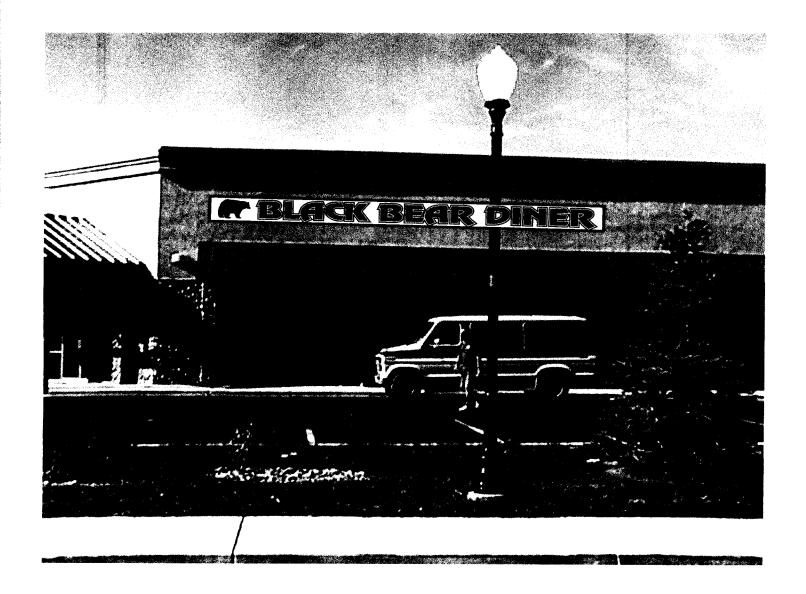

a BLACK BEAR DINER

2 BLACK BEAR DINER

MITSIX3-

Building FrentAge 60'

8

8-25-06

ACCEPTED ANY CHANGE OF SETBACKS MUST BE APPROVIDE A SECULTY PLANNING

JEPT PPLICANT'S