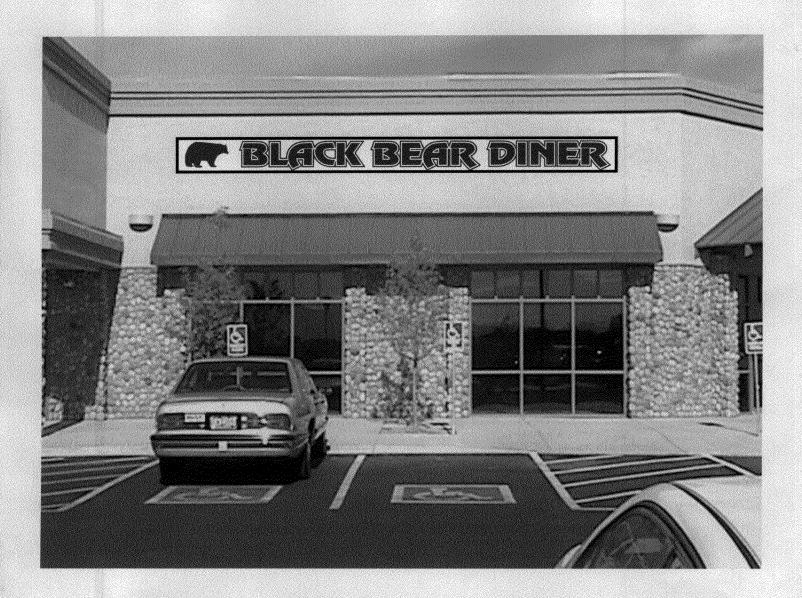

a BLACK BEAR DINER

2 BLACK BEAR DINER

MITSIX3-

Building FrentAge 60'

8

8-25-06

ACCEPTED ANY CHANGE OF SETBACKS MUST BE APPROVIDE A SECULTY PLANNING

JEPT PPLICANT'S