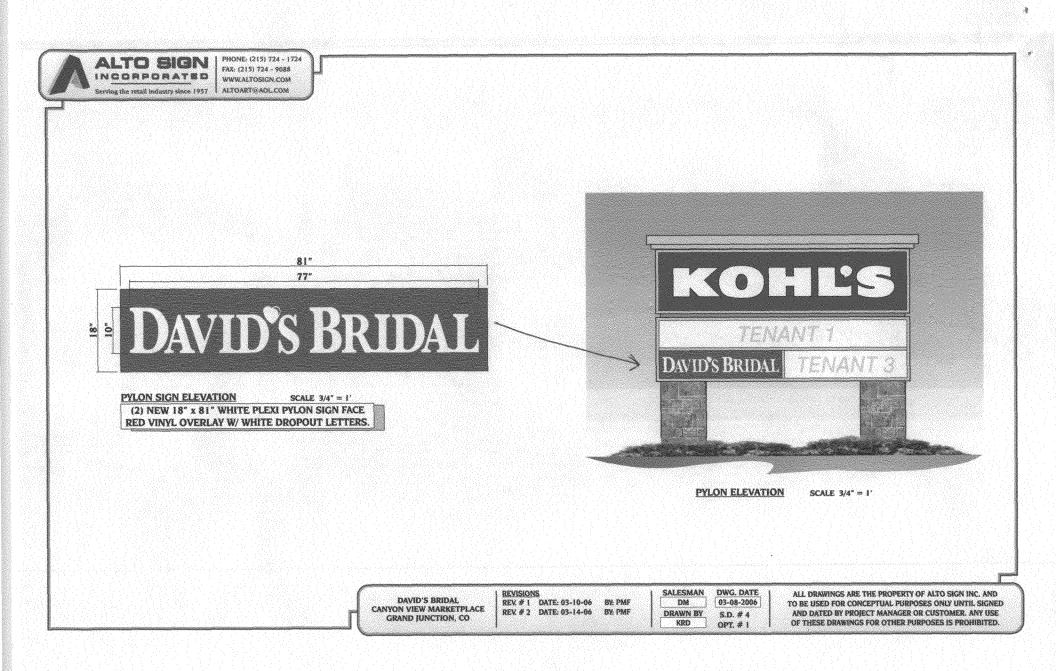

| TAX SCHEDULE<br>BUSINESS NAME DAVID'S BRIDAL<br>STREET ADDRESS (CALNON VIEW MARKET PLACE)<br>PROPERTY OWNER KOHL'S<br>OWNER ADDRESS 636 MARKET ST                                                                                                                                                                                                                                                                                                                              | CONTRACTOR <u>AUGEL S(GU CU.</u><br>LICENSE NO. <u>ZOGOOS3</u><br>ADDRESS <u>SQU N. WESTBATE DR.</u><br>TELEPHONE NO. <u>244-8934</u><br>CONTACT PERSON <u>DEUZIL</u>                        |  |  |  |  |
|--------------------------------------------------------------------------------------------------------------------------------------------------------------------------------------------------------------------------------------------------------------------------------------------------------------------------------------------------------------------------------------------------------------------------------------------------------------------------------|----------------------------------------------------------------------------------------------------------------------------------------------------------------------------------------------|--|--|--|--|
| []       1. FLUSH WALL       2 Square Feet per Linear Foot of Building Façade         Face change only on items 2, 3 & 4       2         []       2. ROOF       2 Square Feet per Linear Foot of Building Facade         []       3. PROJECTING       0.5 Square Feet per each Linear Foot of Building Facade         []       4. FREE-STANDING       2 Traffic Lanes - 0.75 Square Feet x Street Frontage         4 or more Traffic Lanes - 1.5 Square Feet x Street Frontage |                                                                                                                                                                                              |  |  |  |  |
| [X] Existing Externally or Internally Illuminated – No Change in Electrical Service [] Non-Illuminated                                                                                                                                                                                                                                                                                                                                                                         |                                                                                                                                                                                              |  |  |  |  |
| (1-4)       Area of Proposed Sign:       Image: Constraints       Square Feet         (1-3)       Building Façade:       Linear Feet         (4)       Street Frontage:       Linear Feet         (2-4)       Height to Top of Sign:       Feet                                                                                                                                                                                                                                | Building Facade Direction: North South East West Name of Street: Clearance to Grade: Feet                                                                                                    |  |  |  |  |
| EXISTING SIGNAGE/TYPE:                                                                                                                                                                                                                                                                                                                                                                                                                                                         | FOR OFFICE USE ONLY                                                                                                                                                                          |  |  |  |  |
|                                                                                                                                                                                                                                                                                                                                                                                                                                                                                | Sq. Ft. Signage Allowed on Parcel:                                                                                                                                                           |  |  |  |  |
|                                                                                                                                                                                                                                                                                                                                                                                                                                                                                | Sq. Ft. Building Sq. Ft.                                                                                                                                                                     |  |  |  |  |
|                                                                                                                                                                                                                                                                                                                                                                                                                                                                                | Sq. Ft. Free-Standing Sq. Ft.                                                                                                                                                                |  |  |  |  |
| Total Existing:                                                                                                                                                                                                                                                                                                                                                                                                                                                                | Sq. Ft. Total Allowed: Sq. Ft.                                                                                                                                                               |  |  |  |  |
| NOTE: No sign may exceed 300 square feet. A separate sign permit i                                                                                                                                                                                                                                                                                                                                                                                                             | EON TENANT SIGN (NEW)<br>S BRIDAL" VINYL ONLY ON TENANT<br>Sign.<br>s required for each sign. Attach a sketch, to scale, of proposed and<br>plot elon to scale, changing elonger experiments |  |  |  |  |