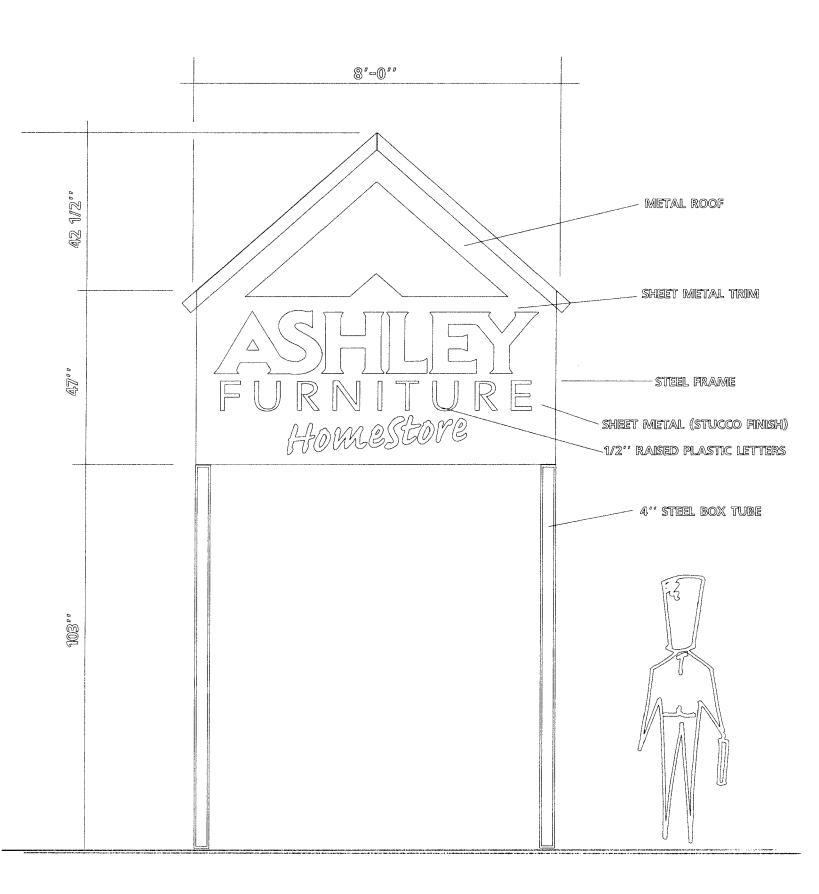

| TAX SCHEDULE <u>2945-151-00-094</u> COI                                                                                                                                                                                                                                                                                                                                                                                                                                                                                                                                                                                                                                                                                                                                                                                                                                                                                                                                                                                                                                                                                                                                                                                                                                                                                                                                                                                                                                                                                                                                                                                                                                                                                                                                                                                                                                                                                                                                                                                                                                                                                      | NTRACTOR BUO'S SIGNS                                                                                                     |  |
|------------------------------------------------------------------------------------------------------------------------------------------------------------------------------------------------------------------------------------------------------------------------------------------------------------------------------------------------------------------------------------------------------------------------------------------------------------------------------------------------------------------------------------------------------------------------------------------------------------------------------------------------------------------------------------------------------------------------------------------------------------------------------------------------------------------------------------------------------------------------------------------------------------------------------------------------------------------------------------------------------------------------------------------------------------------------------------------------------------------------------------------------------------------------------------------------------------------------------------------------------------------------------------------------------------------------------------------------------------------------------------------------------------------------------------------------------------------------------------------------------------------------------------------------------------------------------------------------------------------------------------------------------------------------------------------------------------------------------------------------------------------------------------------------------------------------------------------------------------------------------------------------------------------------------------------------------------------------------------------------------------------------------------------------------------------------------------------------------------------------------|--------------------------------------------------------------------------------------------------------------------------|--|
| BUSINESS NAME ASITELY FURNITURE LIC                                                                                                                                                                                                                                                                                                                                                                                                                                                                                                                                                                                                                                                                                                                                                                                                                                                                                                                                                                                                                                                                                                                                                                                                                                                                                                                                                                                                                                                                                                                                                                                                                                                                                                                                                                                                                                                                                                                                                                                                                                                                                          | ENSE NO. 2060105                                                                                                         |  |
| l                                                                                                                                                                                                                                                                                                                                                                                                                                                                                                                                                                                                                                                                                                                                                                                                                                                                                                                                                                                                                                                                                                                                                                                                                                                                                                                                                                                                                                                                                                                                                                                                                                                                                                                                                                                                                                                                                                                                                                                                                                                                                                                            | DRESS 1055 UTE                                                                                                           |  |
| 1 1 1 1 1 1 1 1 1 1 1 1 1 1 1 1 1 1 1 1                                                                                                                                                                                                                                                                                                                                                                                                                                                                                                                                                                                                                                                                                                                                                                                                                                                                                                                                                                                                                                                                                                                                                                                                                                                                                                                                                                                                                                                                                                                                                                                                                                                                                                                                                                                                                                                                                                                                                                                                                                                                                      | LEPHONENO. 245-7700                                                                                                      |  |
|                                                                                                                                                                                                                                                                                                                                                                                                                                                                                                                                                                                                                                                                                                                                                                                                                                                                                                                                                                                                                                                                                                                                                                                                                                                                                                                                                                                                                                                                                                                                                                                                                                                                                                                                                                                                                                                                                                                                                                                                                                                                                                                              | NTACT PERSON BUD                                                                                                         |  |
| OWNER/IDDRESS COL                                                                                                                                                                                                                                                                                                                                                                                                                                                                                                                                                                                                                                                                                                                                                                                                                                                                                                                                                                                                                                                                                                                                                                                                                                                                                                                                                                                                                                                                                                                                                                                                                                                                                                                                                                                                                                                                                                                                                                                                                                                                                                            | WITHCITE ROOK 70 D                                                                                                       |  |
| 1. FLUSH WALL   2 Square Feet per Linear Foot of Build Face change only on items 2, 3 & 4     2 Square Feet per Linear Foot of Build 2 Square Feet per Linear Foot of Build 0.5 Square Feet per each Linear Foot of Build 0.5 Square Feet per each Linear Foot of Build 0.5 Square Feet per Linear Foot of Build 0.5 Square Feet p | ding Facade of Building Facade treet Frontage                                                                            |  |
| [ ] Existing Externally or Internally Illuminated – No Change in Electr                                                                                                                                                                                                                                                                                                                                                                                                                                                                                                                                                                                                                                                                                                                                                                                                                                                                                                                                                                                                                                                                                                                                                                                                                                                                                                                                                                                                                                                                                                                                                                                                                                                                                                                                                                                                                                                                                                                                                                                                                                                      | rical Service Non-Illuminated                                                                                            |  |
| (1-4) Area of Proposed Sign: 64 Square Feet                                                                                                                                                                                                                                                                                                                                                                                                                                                                                                                                                                                                                                                                                                                                                                                                                                                                                                                                                                                                                                                                                                                                                                                                                                                                                                                                                                                                                                                                                                                                                                                                                                                                                                                                                                                                                                                                                                                                                                                                                                                                                  |                                                                                                                          |  |
| (1-3) Building Façade: 130 Linear Feet Building Facade Direction: North South East West                                                                                                                                                                                                                                                                                                                                                                                                                                                                                                                                                                                                                                                                                                                                                                                                                                                                                                                                                                                                                                                                                                                                                                                                                                                                                                                                                                                                                                                                                                                                                                                                                                                                                                                                                                                                                                                                                                                                                                                                                                      |                                                                                                                          |  |
|                                                                                                                                                                                                                                                                                                                                                                                                                                                                                                                                                                                                                                                                                                                                                                                                                                                                                                                                                                                                                                                                                                                                                                                                                                                                                                                                                                                                                                                                                                                                                                                                                                                                                                                                                                                                                                                                                                                                                                                                                                                                                                                              | ne of Street:                                                                                                            |  |
| (2-4) Height to Top of Sign: Feet Clear                                                                                                                                                                                                                                                                                                                                                                                                                                                                                                                                                                                                                                                                                                                                                                                                                                                                                                                                                                                                                                                                                                                                                                                                                                                                                                                                                                                                                                                                                                                                                                                                                                                                                                                                                                                                                                                                                                                                                                                                                                                                                      | arance to Grade: Feet                                                                                                    |  |
| EXISTING SIGNAGE/TYPE:                                                                                                                                                                                                                                                                                                                                                                                                                                                                                                                                                                                                                                                                                                                                                                                                                                                                                                                                                                                                                                                                                                                                                                                                                                                                                                                                                                                                                                                                                                                                                                                                                                                                                                                                                                                                                                                                                                                                                                                                                                                                                                       | FOR OFFICE USE ONLY                                                                                                      |  |
| Frust WAR 135 Sq. Ft.                                                                                                                                                                                                                                                                                                                                                                                                                                                                                                                                                                                                                                                                                                                                                                                                                                                                                                                                                                                                                                                                                                                                                                                                                                                                                                                                                                                                                                                                                                                                                                                                                                                                                                                                                                                                                                                                                                                                                                                                                                                                                                        | Signage Allowed on Parcel: N 1st St.                                                                                     |  |
| En Total and bill                                                                                                                                                                                                                                                                                                                                                                                                                                                                                                                                                                                                                                                                                                                                                                                                                                                                                                                                                                                                                                                                                                                                                                                                                                                                                                                                                                                                                                                                                                                                                                                                                                                                                                                                                                                                                                                                                                                                                                                                                                                                                                            | 1 1                                                                                                                      |  |
| FREENAMONE OF Sq. Ft.                                                                                                                                                                                                                                                                                                                                                                                                                                                                                                                                                                                                                                                                                                                                                                                                                                                                                                                                                                                                                                                                                                                                                                                                                                                                                                                                                                                                                                                                                                                                                                                                                                                                                                                                                                                                                                                                                                                                                                                                                                                                                                        |                                                                                                                          |  |
| Sq. Ft.                                                                                                                                                                                                                                                                                                                                                                                                                                                                                                                                                                                                                                                                                                                                                                                                                                                                                                                                                                                                                                                                                                                                                                                                                                                                                                                                                                                                                                                                                                                                                                                                                                                                                                                                                                                                                                                                                                                                                                                                                                                                                                                      | Free-Standing 306 Sq. Ft.                                                                                                |  |
| 199                                                                                                                                                                                                                                                                                                                                                                                                                                                                                                                                                                                                                                                                                                                                                                                                                                                                                                                                                                                                                                                                                                                                                                                                                                                                                                                                                                                                                                                                                                                                                                                                                                                                                                                                                                                                                                                                                                                                                                                                                                                                                                                          | 201                                                                                                                      |  |
| Total Existing: Sq. Ft.                                                                                                                                                                                                                                                                                                                                                                                                                                                                                                                                                                                                                                                                                                                                                                                                                                                                                                                                                                                                                                                                                                                                                                                                                                                                                                                                                                                                                                                                                                                                                                                                                                                                                                                                                                                                                                                                                                                                                                                                                                                                                                      | Total Allowed: 306 Sq. Ft.                                                                                               |  |
| NOTE: No sign may exceed 300 square feet. A separate sign permit is require existing signage including types, dimensions and lettering. Attach a plot p driveways, encroachments, property lines, distances from existing buildings to manufactured such that no guy wires, braces or supports shall be visible.  I hereby attest that the information on this form and the attached sketches are                                                                                                                                                                                                                                                                                                                                                                                                                                                                                                                                                                                                                                                                                                                                                                                                                                                                                                                                                                                                                                                                                                                                                                                                                                                                                                                                                                                                                                                                                                                                                                                                                                                                                                                            | lan, to scale, showing: abutting streets, alleys, easements, o proposed signs and required setbacks. Roof signs shall be |  |
| 1211 MM 6-18-06                                                                                                                                                                                                                                                                                                                                                                                                                                                                                                                                                                                                                                                                                                                                                                                                                                                                                                                                                                                                                                                                                                                                                                                                                                                                                                                                                                                                                                                                                                                                                                                                                                                                                                                                                                                                                                                                                                                                                                                                                                                                                                              | Dayleen Henderson 5-19-06  January Development Approval Date                                                             |  |
| Applicant's Signature Date Comm                                                                                                                                                                                                                                                                                                                                                                                                                                                                                                                                                                                                                                                                                                                                                                                                                                                                                                                                                                                                                                                                                                                                                                                                                                                                                                                                                                                                                                                                                                                                                                                                                                                                                                                                                                                                                                                                                                                                                                                                                                                                                              | unity Development Approval Date                                                                                          |  |
| _                                                                                                                                                                                                                                                                                                                                                                                                                                                                                                                                                                                                                                                                                                                                                                                                                                                                                                                                                                                                                                                                                                                                                                                                                                                                                                                                                                                                                                                                                                                                                                                                                                                                                                                                                                                                                                                                                                                                                                                                                                                                                                                            | = = = = = = = = = = = = = = = = = = =                                                                                    |  |