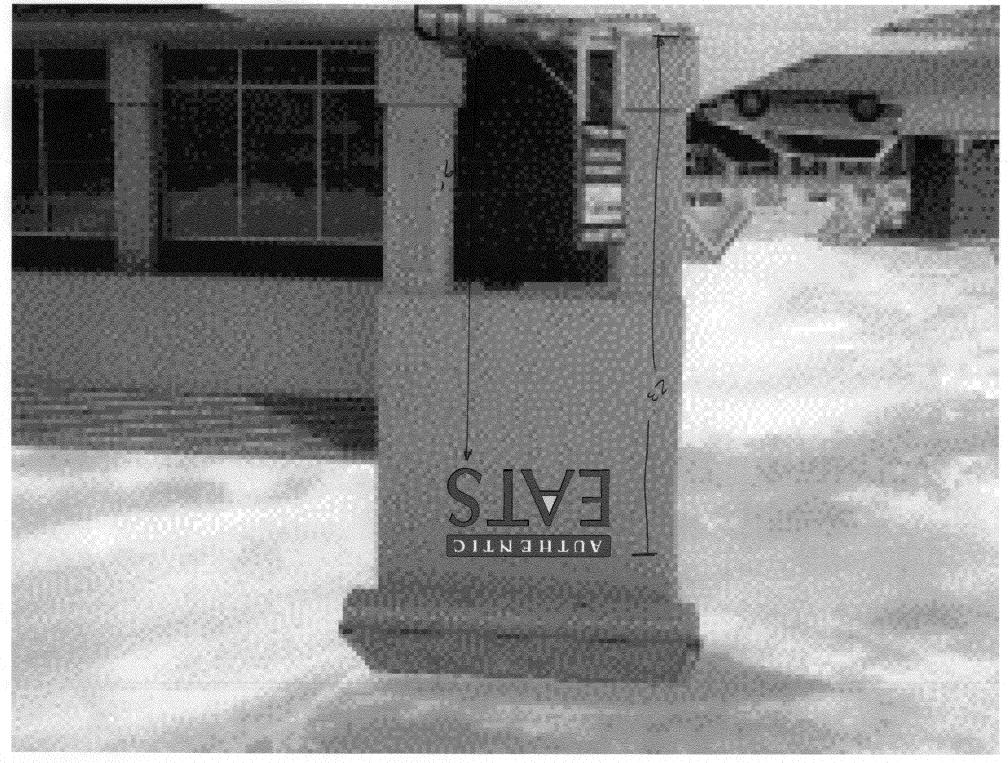

(Pink: Code Enforcement)

| TAX SCHEDULE 2945 - 012 - 50 - 011  BUSINESS NAME AUTHENTIC EATS  STREET ADDRESS 683 HORIZON OR.  PROPERTY OWNER NEW HORIZON LLC  OWNER ADDRESS                                                                                                                                                                                                                                                                                                                                                                                                                                                                                                                                                                                                                                                                                                                                                                                                                                                                                                                                                                                                                                                                                                                                                                                                                                                                                                                                                                                                                                                                                                                                                                                                                                                                                                                                                                                                                                                                                                                                                                              | LICENSI<br>ADDRES<br>TELEPH          | ACTOR PLATINUM SIGN CO.  SENO. 2060559  SSS 2916 I-70B  HONENO. 248-9677  CTPERSON BRIAN TAP      |  |  |
|------------------------------------------------------------------------------------------------------------------------------------------------------------------------------------------------------------------------------------------------------------------------------------------------------------------------------------------------------------------------------------------------------------------------------------------------------------------------------------------------------------------------------------------------------------------------------------------------------------------------------------------------------------------------------------------------------------------------------------------------------------------------------------------------------------------------------------------------------------------------------------------------------------------------------------------------------------------------------------------------------------------------------------------------------------------------------------------------------------------------------------------------------------------------------------------------------------------------------------------------------------------------------------------------------------------------------------------------------------------------------------------------------------------------------------------------------------------------------------------------------------------------------------------------------------------------------------------------------------------------------------------------------------------------------------------------------------------------------------------------------------------------------------------------------------------------------------------------------------------------------------------------------------------------------------------------------------------------------------------------------------------------------------------------------------------------------------------------------------------------------|--------------------------------------|---------------------------------------------------------------------------------------------------|--|--|
| 1. FLUSH WALL   2 Square Feet per Linear Foot of Building Façade   Face change only on items 2, 3 & 4     2 Square Feet per Linear Foot of Building Facade   2 Square Feet per Linear Foot of Building Facade   0.5 Square Feet per each Linear Foot of Building Facade   2 Traffic Lanes - 0.75 Square Feet x Street Frontage   4 or more Traffic Lanes - 1.5 Square Feet x Street Frontage   4 or more Traffic Lanes - 1.5 Square Feet x Street Frontage   5 |                                      |                                                                                                   |  |  |
| [ ] Existing Externally or Internally Illuminated – No Change in I                                                                                                                                                                                                                                                                                                                                                                                                                                                                                                                                                                                                                                                                                                                                                                                                                                                                                                                                                                                                                                                                                                                                                                                                                                                                                                                                                                                                                                                                                                                                                                                                                                                                                                                                                                                                                                                                                                                                                                                                                                                           | Electrical (                         | Service [ ] Non-Illuminated                                                                       |  |  |
| (1-4) Area of Proposed Sign: 24 Square Feet (1-3) Building Façade: Linear Feet (4) Street Frontage: Linear Feet (2-4) Height to Top of Sign: 23 Feet                                                                                                                                                                                                                                                                                                                                                                                                                                                                                                                                                                                                                                                                                                                                                                                                                                                                                                                                                                                                                                                                                                                                                                                                                                                                                                                                                                                                                                                                                                                                                                                                                                                                                                                                                                                                                                                                                                                                                                         | Name of                              | Facade Direction: North South East West  Street:                                                  |  |  |
| EXISTING SIGNAGE/TYPE:                                                                                                                                                                                                                                                                                                                                                                                                                                                                                                                                                                                                                                                                                                                                                                                                                                                                                                                                                                                                                                                                                                                                                                                                                                                                                                                                                                                                                                                                                                                                                                                                                                                                                                                                                                                                                                                                                                                                                                                                                                                                                                       |                                      | FOR OFFICE USE ONLY                                                                               |  |  |
| S                                                                                                                                                                                                                                                                                                                                                                                                                                                                                                                                                                                                                                                                                                                                                                                                                                                                                                                                                                                                                                                                                                                                                                                                                                                                                                                                                                                                                                                                                                                                                                                                                                                                                                                                                                                                                                                                                                                                                                                                                                                                                                                            | q. Ft.<br>q. Ft.<br>q. Ft.<br>q. Ft. | Signage Allowed on Parcel:  Building 50 Sq. Ft.  Free-Standing Sq. Ft.  Total Allowed: 50 Sq. Ft. |  |  |
| COMMENTS: SAFEWAY PLAZA WING, 50 ft allowed par Winard                                                                                                                                                                                                                                                                                                                                                                                                                                                                                                                                                                                                                                                                                                                                                                                                                                                                                                                                                                                                                                                                                                                                                                                                                                                                                                                                                                                                                                                                                                                                                                                                                                                                                                                                                                                                                                                                                                                                                                                                                                                                       |                                      |                                                                                                   |  |  |
| Undetional use flan.                                                                                                                                                                                                                                                                                                                                                                                                                                                                                                                                                                                                                                                                                                                                                                                                                                                                                                                                                                                                                                                                                                                                                                                                                                                                                                                                                                                                                                                                                                                                                                                                                                                                                                                                                                                                                                                                                                                                                                                                                                                                                                         |                                      |                                                                                                   |  |  |
| NOTE: No sign may exceed 300 square feet. A separate sign permit is required for each sign. Attach a sketch, to scale, of proposed and existing signage including types, dimensions and lettering. Attach a plot plan, to scale, showing: abutting streets, alleys, easements, driveways, encroachments, property lines, distances from existing buildings to proposed signs and required setbacks. Roof signs shall be manufactured such that no guy wires, braces or supports shall be visible.                                                                                                                                                                                                                                                                                                                                                                                                                                                                                                                                                                                                                                                                                                                                                                                                                                                                                                                                                                                                                                                                                                                                                                                                                                                                                                                                                                                                                                                                                                                                                                                                                            |                                      |                                                                                                   |  |  |
| I hereby attest that the information on this form and the attached sketches are true and accurate.    10/27/06   18/10   10/30/000                                                                                                                                                                                                                                                                                                                                                                                                                                                                                                                                                                                                                                                                                                                                                                                                                                                                                                                                                                                                                                                                                                                                                                                                                                                                                                                                                                                                                                                                                                                                                                                                                                                                                                                                                                                                                                                                                                                                                                                           |                                      |                                                                                                   |  |  |

# AUTHENTIC

24 Sq Ft

Neon Channel Letters 30" tall. All letters to have 5" black returns, red faces with black jewelite trim. Letters to be internally illuminated with clead red 15mm neon. Channel Box with "AUTHENTIC" will be 11" x 84".