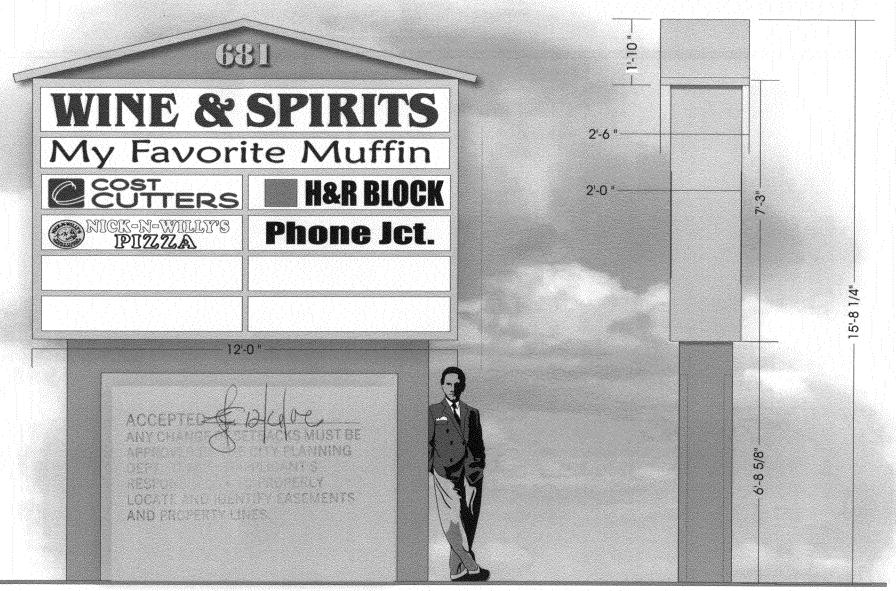

| (270) 244-1430                                                                                                |                                                                                                                                                                                                                        |                                                                                                                                                                      |
|---------------------------------------------------------------------------------------------------------------|------------------------------------------------------------------------------------------------------------------------------------------------------------------------------------------------------------------------|----------------------------------------------------------------------------------------------------------------------------------------------------------------------|
| TAX SCHEDULE 2945 - C                                                                                         |                                                                                                                                                                                                                        | PLATINUM SIGN CO.                                                                                                                                                    |
|                                                                                                               | TLAZA STURES LICENS                                                                                                                                                                                                    |                                                                                                                                                                      |
|                                                                                                               |                                                                                                                                                                                                                        | ESS <u>2916 I-70 B</u>                                                                                                                                               |
| PROPERTY OWNER PALM -A.A.                                                                                     | April ASSOCILE TELEPI                                                                                                                                                                                                  | HONE NO. 248-9677                                                                                                                                                    |
| OWNER ADDRESS                                                                                                 |                                                                                                                                                                                                                        | ACT PERSON BRIAN TAYS                                                                                                                                                |
| [ ] 1. FLUSH WALL [ ] 2. ROOF [ → 3. FREE-STANDING [ ] 4. PROJECTING [ ] 5. OFF-PREMISE                       | 2 Square Feet per Linear Foot of<br>2 Square Feet per Linear Foot of<br>2 Traffic Lanes - 0.75 Square Fee<br>4 or more Traffic Lanes - 1.5 Squ<br>0.5 Square Feet per each Linear F<br>See #3 Spacing Requirements; No | Building Facade et x Street Frontage lare Feet x Street Frontage                                                                                                     |
| [ ] Externally Illuminated                                                                                    | Internally Illuminated                                                                                                                                                                                                 | [ ] Non-Illuminated                                                                                                                                                  |
|                                                                                                               | <del></del>                                                                                                                                                                                                            |                                                                                                                                                                      |
| EXISTING SIGNAGE/TYPE:                                                                                        |                                                                                                                                                                                                                        | ● FOR OFFICE USE ONLY ●                                                                                                                                              |
| -/lot-to excled                                                                                               | Sq. Ft.                                                                                                                                                                                                                | Signage Allowed on Parcel:                                                                                                                                           |
| 9089 H                                                                                                        | Sq. Ft.                                                                                                                                                                                                                | Building <u>504</u> Sq. Ft.                                                                                                                                          |
| Maxim Signall                                                                                                 | Oword Sq. Ft.                                                                                                                                                                                                          | Free-Standing <u></u> <u></u> Sq. Ft.                                                                                                                                |
| Tota                                                                                                          | 1 Existing: 504 Flustretum                                                                                                                                                                                             | Total Allowed: 90 Sq. Ft.                                                                                                                                            |
|                                                                                                               | $\mathcal{D}_{i}$                                                                                                                                                                                                      | Per Approved pla                                                                                                                                                     |
| SIEN ALOND                                                                                                    | For COND USE POR                                                                                                                                                                                                       | 9050 PT FREE STANDING                                                                                                                                                |
| NOTE: No sign may exceed 300 squ proposed and existing signage including easements, driveways, encroachments, | are feet. A separate sign clearance is types, dimensions and lettering. Attach                                                                                                                                         | required for each sign. Attach a sketch, to scale, of a plot plan, to scale, showing: abutting streets, alleys, buildings to proposed signs and required setbacks. A |
| I hereby attest that the information on t                                                                     | his form and the attached sketches are to $12/5/66$                                                                                                                                                                    | France 12 CO                                                                                                                                                         |
| Applicant's Signature                                                                                         | Date Commu                                                                                                                                                                                                             | nity Development Approval Date                                                                                                                                       |
| (White: Community Development)                                                                                | (Canary: Applicant) (Pink: B                                                                                                                                                                                           | uilding Dept) (Goldenrod: Code Enforcement)                                                                                                                          |