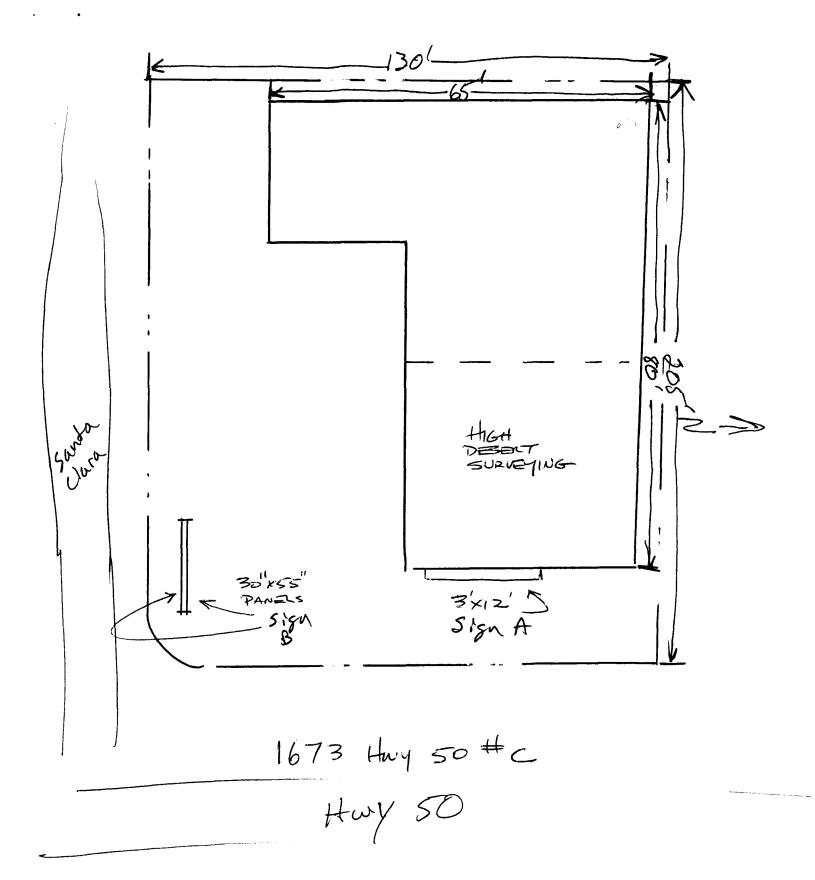

| TAX SCHEDULE 2945 - 235 - 11 - 203  BUSINESS NAME High Desert Survey by STREET ADDRESS 1673 Huy 50 Und C  PROPERTY OWNER SAME  OWNER ADDRESS SAME                                                                                                                                                                                                                                                                                                                                                 | contractor Bud's 5.3ms LICENSE NO. 2060/05 ADDRESS 1055 Utc Ave. TELEPHONE NO. 245-2700 CONTACT PERSON TOD |  |  |  |
|---------------------------------------------------------------------------------------------------------------------------------------------------------------------------------------------------------------------------------------------------------------------------------------------------------------------------------------------------------------------------------------------------------------------------------------------------------------------------------------------------|------------------------------------------------------------------------------------------------------------|--|--|--|
| 1. FLUSH WALL   2 Square Feet per Linear Foot of Building Façade     Tace change only on items 2, 3 & 4     2. ROOF   2 Square Feet per Linear Foot of Building Facade     3. PROJECTING   0.5 Square Feet per each Linear Foot of Building Facade     4. FREE-STANDING   2 Traffic Lanes - 0.75 Square Feet x Street Frontage   4 or more Traffic Lanes - 1.5 Square Feet x Street Frontage                                                                                                      |                                                                                                            |  |  |  |
| [ ] Existing Externally or Internally Illuminated – No Change in Electrical Service [ ] Non-Illuminated                                                                                                                                                                                                                                                                                                                                                                                           |                                                                                                            |  |  |  |
| (1-4) Area of Proposed Sign: 36 Square Feet (1-3) Building Façade: 65 Linear Feet Building Facade Direction: North South East West (4) Street Frontage: 130 Linear Feet Name of Street: 40 Street: 40 Feet Clearance to Grade: 41 Feet Feet                                                                                                                                                                                                                                                       |                                                                                                            |  |  |  |
| EXISTING SIGNAGE/TYPE:                                                                                                                                                                                                                                                                                                                                                                                                                                                                            | FOR OFFICE USE ONLY                                                                                        |  |  |  |
| Flushwall 16                                                                                                                                                                                                                                                                                                                                                                                                                                                                                      | _ Sq. Ft. Signage Allowed on Parcel:                                                                       |  |  |  |
| Monument 40                                                                                                                                                                                                                                                                                                                                                                                                                                                                                       | _ Sq. Ft. Building Sq. Ft.                                                                                 |  |  |  |
|                                                                                                                                                                                                                                                                                                                                                                                                                                                                                                   | _ Sq. Ft. Free-Standing                                                                                    |  |  |  |
| Total Existing: 56                                                                                                                                                                                                                                                                                                                                                                                                                                                                                | _ Sq. Ft. Total Allowed: Sq. Ft.                                                                           |  |  |  |
| comments: Face Change Only                                                                                                                                                                                                                                                                                                                                                                                                                                                                        |                                                                                                            |  |  |  |
| Need to Check with Cobt                                                                                                                                                                                                                                                                                                                                                                                                                                                                           | About any Dermits.                                                                                         |  |  |  |
| NOTE: No sign may exceed 300 square feet. A separate sign permit is required for each sign. Attach a sketch, to scale, of proposed and existing signage including types, dimensions and lettering. Attach a plot plan, to scale, showing: abutting streets, alleys, easements, driveways, encroachments, property lines, distances from existing buildings to proposed signs and required setbacks. Roof signs shall be manufactured such that no guy wires, braces or supports shall be visible. |                                                                                                            |  |  |  |
| I hereby attest that the information on this form and the attached sketches are true and accurate.                                                                                                                                                                                                                                                                                                                                                                                                |                                                                                                            |  |  |  |
| I hereby attest that the information on this form and the attached ske                                                                                                                                                                                                                                                                                                                                                                                                                            | etches are true and accurate.                                                                              |  |  |  |
| I hereby attest that the information on this form and the attached ske                                                                                                                                                                                                                                                                                                                                                                                                                            | cetches are true and accurate.                                                                             |  |  |  |

## SIGN CLEARANCE

Community Development Department 250 North 5<sup>th</sup> Street Grand Junction CO 81501 (970) 244-1430

| Sien B       |        |
|--------------|--------|
| Clearance No | -<br>- |

| TAX SCHEDULE 2945-233-11-003 CONTRACTOR BUD'S Sight BUSINESS NAME High Desert Survey License No. 2060105  STREET ADDRESS 1673 Huy SO UNITC ADDRESS 1055 Ute Ave, PROPERTY OWNER SAME TELEPHONE NO. 245->>00  OWNER ADDRESS SAME CONTACT PERSON TODO                                                                                                                                                                                                                            |                                  |                                                      |  |  |
|--------------------------------------------------------------------------------------------------------------------------------------------------------------------------------------------------------------------------------------------------------------------------------------------------------------------------------------------------------------------------------------------------------------------------------------------------------------------------------|----------------------------------|------------------------------------------------------|--|--|
| [ ] 1. FLUSH WALL 2 Square Feet per Linear Foot of Building Facade 2 Square Feet per Linear Foot of Building Facade 3. FREE-STANDING 2 Traffic Lanes - 0.75 Square Feet x Street Frontage 4 or more Traffic Lanes - 1.5 Square Feet x Street Frontage 5 OFF-PREMISE 5 OFF-PREMISE 5 See #3 Spacing Requirements; Not > 300 Square Feet or < 15 Square Feet                                                                                                                     |                                  |                                                      |  |  |
| [ ] Externally Illuminated                                                                                                                                                                                                                                                                                                                                                                                                                                                     | [ ] Internally Illuminated       | [ ] Non-Illuminated                                  |  |  |
| (1-5) Area of Proposed Sign: Square Feet  (1,2,4) Building Façade: Linear Feet Building Façade Direction: North South West  (1-4) Street Frontage: Linear Feet Name of Street: Hwy 50  (2-5) Height to Top of Sign: Feet Clearance to Grade: Feet  (5) Distance from all Existing Off-Premise Signs within 600 Feet: Feet                                                                                                                                                      |                                  |                                                      |  |  |
| EXISTING SIGNAGE/TYPE & SQU                                                                                                                                                                                                                                                                                                                                                                                                                                                    | ARE FOOTAGE:                     | FOR OFFICE USE ONLY                                  |  |  |
|                                                                                                                                                                                                                                                                                                                                                                                                                                                                                | 1/                               |                                                      |  |  |
| Monument                                                                                                                                                                                                                                                                                                                                                                                                                                                                       | Sq. Ft.                          | Signage Allowed on Parcel for ROW:  Building Sq. Ft. |  |  |
|                                                                                                                                                                                                                                                                                                                                                                                                                                                                                | Sq. Ft.                          | Free-Standing                                        |  |  |
| Tot                                                                                                                                                                                                                                                                                                                                                                                                                                                                            | al Existing: 56 Sq. Ft.          | Total Allowed: 195 Sq. Ft.                           |  |  |
| COMMENTS: Face Chaye Only                                                                                                                                                                                                                                                                                                                                                                                                                                                      |                                  |                                                      |  |  |
| NOTE: No sign may exceed 300 square feet. A separate sign clearance is required for each sign. Attach a sketch, to scale, of proposed and existing signage including types, dimensions and lettering. Attach a plot plan, to scale, showing: abutting streets, alleys, easements, driveways, encroachments, property lines, distances from existing buildings to proposed signs and required setbacks. <u>A SEPARATE PERMIT FROM THE BUILDING DEPARTMENT IS ALSO REQUIRED.</u> |                                  |                                                      |  |  |
| I hereby attest that the information on this form and the attached sketches are true and accurate  12/14/06 W/18/11 Magn 12/18/01                                                                                                                                                                                                                                                                                                                                              |                                  |                                                      |  |  |
| Applicant's Signature Date Community Development Approval Date                                                                                                                                                                                                                                                                                                                                                                                                                 |                                  |                                                      |  |  |
| (White: Community Development)                                                                                                                                                                                                                                                                                                                                                                                                                                                 | (Canary: Applicant) (Pink: Build | ling Dept) (Goldenrod: Code Enforcement)             |  |  |