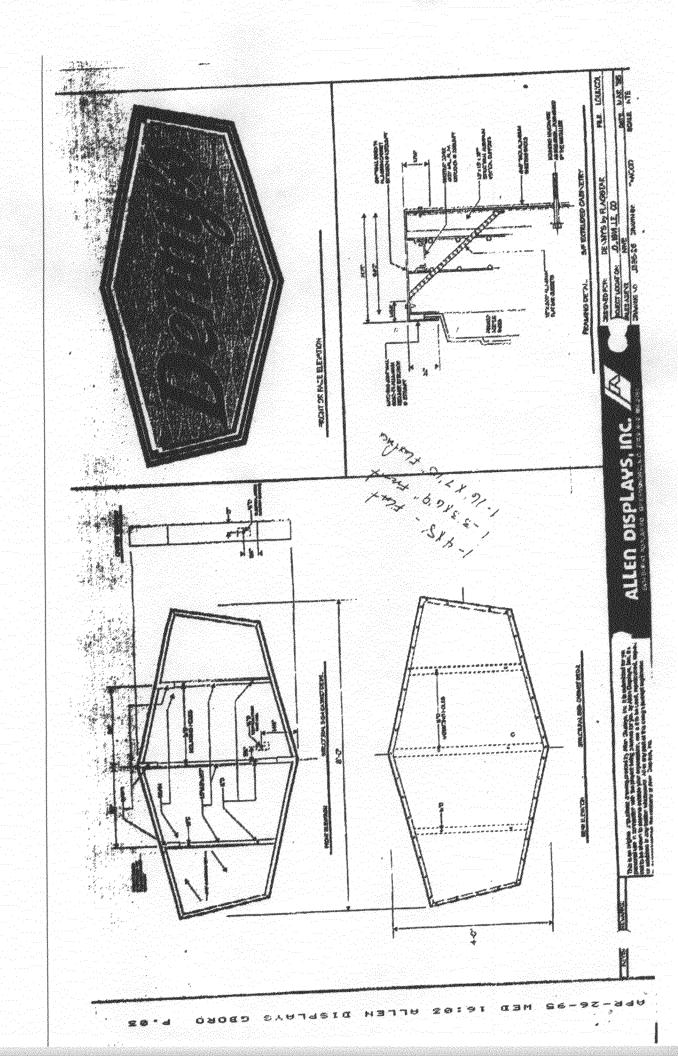

| BUSINESS NAME Dany 5                    |                      |                  | ACTOR Wistern                                     | Nem Sign Co.             |
|-----------------------------------------|----------------------|------------------|---------------------------------------------------|--------------------------|
| STREET ADDRESS 710 Horizo               |                      | 150 LICENS       | SE NO. 20 30 45                                   |                          |
| PROPERTY OWNER Shamrock                 | ^                    |                  | SS 3183 HALL A                                    |                          |
| OWNER ADDRESS PO BOX 160                | b, RoleHT            | TELEPI           | HONE NO. 523-                                     | 4045                     |
| [ ] 1. FLUSH WALL                       | 2 Square Feet per    | Linear Foot of I | Building Facade                                   |                          |
| <u>Face Change Only (2,3 &amp; 4)</u> : | 2.5                  | I ! T4 -£ 1      | Duitt din a Tanada                                |                          |
| [ ] 2. ROOF                             | 2 Square Feet per    |                  | •                                                 |                          |
| [4] 3. FREE-STANDING                    | 2 Traffic Lanes - 0  | -                |                                                   |                          |
| [ ] 4. PROJECTING                       | •                    |                  | are Feet x Street Frontage oot of Building Facade |                          |
| [ ] 4. TROJECTING                       | 0.5 Square reet pe   | i cacii Lineai I | oot of building Facade                            |                          |
| Existing Externally or Internally Ill   | uminated - No Chan   | ge in Electrical | Service [ ]                                       | Non-Illuminated          |
| (1 - 4) Area of Proposed Sign 126       | <b>k</b> Square Feet | 16' X 7'1        | D                                                 |                          |
| (1,2,4) Building Facade 716' I          | •                    |                  |                                                   |                          |
| (1 - 4) Street Frontage 1851 L          | inear Feet 152       |                  |                                                   |                          |
| (2,4) Height to Top of Sign             |                      | to Grade 3.      | 2 Feet                                            |                          |
| Existing Signage/Type:                  | 0                    |                  | ● FOR OFFIC                                       | E USE ONLY ●             |
|                                         |                      | Sq. Ft.          | Signage Allowed on Par                            | rcel: Horizon Or         |
|                                         |                      | Sq. Ft.          | Building                                          | 152 Sq. Ft.              |
|                                         |                      | Sq. Ft.          | Free-Standing                                     | 228 Sq. Ft.              |
| Total Existing:                         |                      | Sq. Ft.          | Total Allowed:                                    | 228 Sq. Ft.              |
| COMMENTS: Reface H                      | a Pola               | sign.            | Repairit c                                        | Abmet +                  |
| Pole.                                   |                      |                  |                                                   |                          |
| NOTE: No sign may exceed 300 se         | quare feet. A sepa   | rate sign perm   | nit is required for each s                        | sign. Attach a sketch of |
| proposed and existing signage including |                      |                  |                                                   |                          |
| and locations.                          |                      | 1                |                                                   |                          |
| Lato afine                              | 6-19-06              | 1. / / /slu      | · Maar                                            | 10/0.10/1                |
| Applicant's Signature                   | 67766                | 0//1000          | Magar                                             | U/21/6CC                 |
| Applicant's Signature                   | Date                 | Community        | Development Approva                               | Date                     |