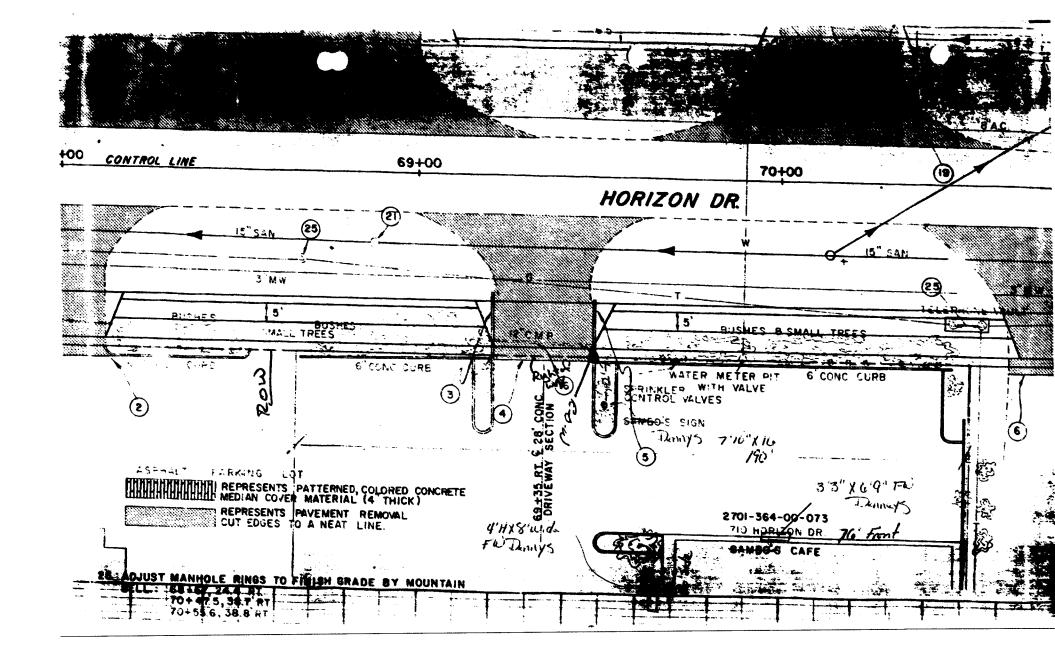

| BUSINESS NAME Dany 5                    |                      |                  | ACTOR Wistern                                     | Nem Sign Co.             |
|-----------------------------------------|----------------------|------------------|---------------------------------------------------|--------------------------|
| STREET ADDRESS 710 Horizo               |                      | 150 LICENS       | SE NO. 20 30 45                                   |                          |
| PROPERTY OWNER Shamrock                 | ^                    |                  | SS 3183 HALL A                                    |                          |
| OWNER ADDRESS PO BOX 160                | b, RoleHT            | TELEPI           | HONE NO. 523-                                     | 4045                     |
| [ ] 1. FLUSH WALL                       | 2 Square Feet per    | Linear Foot of I | Building Facade                                   |                          |
| <u>Face Change Only (2,3 &amp; 4)</u> : | 2.5                  | I ! T4 -£ 1      | Duitt din a Tanada                                |                          |
| [ ] 2. ROOF                             | 2 Square Feet per    |                  | •                                                 |                          |
| [4] 3. FREE-STANDING                    | 2 Traffic Lanes - 0  | -                |                                                   |                          |
| [ ] 4. PROJECTING                       | •                    |                  | are Feet x Street Frontage oot of Building Facade |                          |
| [ ] 4. TROJECTING                       | 0.5 Square reet pe   | i cacii Lineai I | oot of building Facade                            |                          |
| Existing Externally or Internally Ill   | uminated - No Chan   | ge in Electrical | Service [ ]                                       | Non-Illuminated          |
| (1 - 4) Area of Proposed Sign 126       | <b>k</b> Square Feet | 16' X 7'1        | D                                                 |                          |
| (1,2,4) Building Facade 716' I          | •                    |                  |                                                   |                          |
| (1 - 4) Street Frontage 1851 L          | inear Feet 152       |                  |                                                   |                          |
| (2,4) Height to Top of Sign             |                      | to Grade 3.      | 2 Feet                                            |                          |
| Existing Signage/Type:                  | 0                    |                  | ● FOR OFFIC                                       | E USE ONLY ●             |
|                                         |                      | Sq. Ft.          | Signage Allowed on Par                            | rcel: Horizon Or         |
|                                         |                      | Sq. Ft.          | Building                                          | 152 Sq. Ft.              |
|                                         |                      | Sq. Ft.          | Free-Standing                                     | 228 Sq. Ft.              |
| Total Existing:                         |                      | Sq. Ft.          | Total Allowed:                                    | 228 Sq. Ft.              |
| COMMENTS: Reface H                      | a Pola               | sign.            | Repairit c                                        | Abmet +                  |
| Pole.                                   |                      |                  |                                                   |                          |
| NOTE: No sign may exceed 300 se         | quare feet. A sepa   | rate sign perm   | nit is required for each s                        | sign. Attach a sketch of |
| proposed and existing signage including |                      |                  |                                                   |                          |
| and locations.                          |                      | 1                |                                                   |                          |
| Lato afine                              | 6-19-06              | 1. / / /slu      | · Maar                                            | 10/0.10/1                |
| Applicant's Signature                   | 67766                | 0//1000          | Magar                                             | U/21/6CC                 |
| Applicant's Signature                   | Date                 | Community        | Development Approva                               | Date                     |