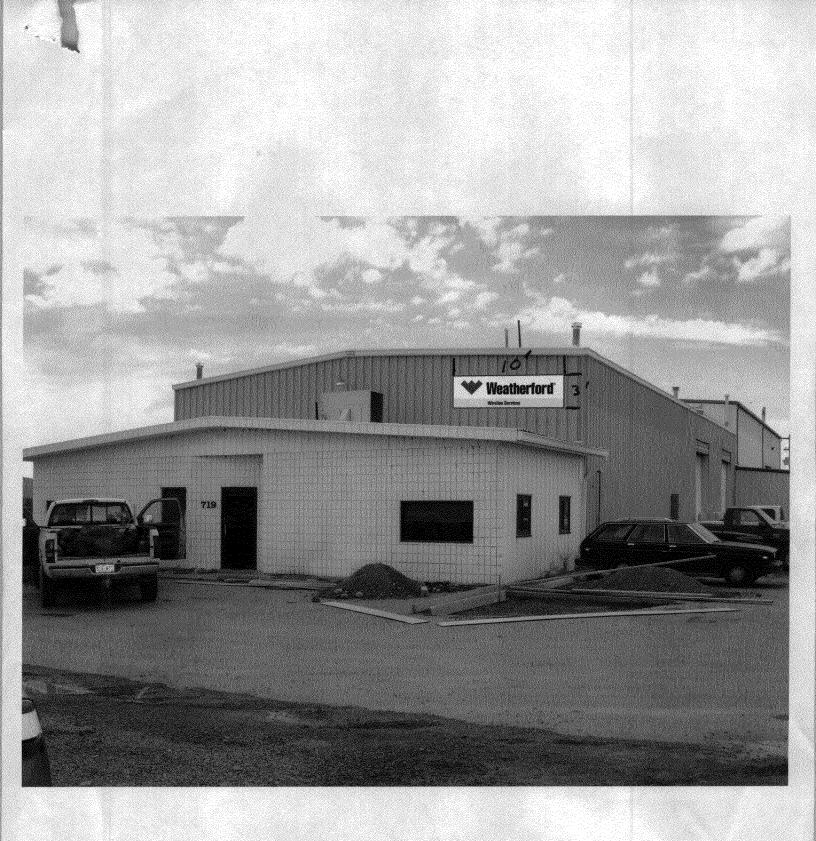

| Grand Junction                                                                                                                                                                                                                                                                                                                                                                                                                                                                                     | <b>Sign Permit</b><br>Community Development Department<br>250 North 5 <sup>th</sup> Street<br>Grand Junction CO 81501<br>Phone: (970) 244-1430 FAX (970) 256-4 | Fee $\$ \_ 25.00$<br>Zone $\mathcal{I}$ -2                                                                                                                              |
|----------------------------------------------------------------------------------------------------------------------------------------------------------------------------------------------------------------------------------------------------------------------------------------------------------------------------------------------------------------------------------------------------------------------------------------------------------------------------------------------------|----------------------------------------------------------------------------------------------------------------------------------------------------------------|-------------------------------------------------------------------------------------------------------------------------------------------------------------------------|
| TAX SCHEDULE<br>BUSINESS NAME<br>STREET ADDRESS<br>PROPERTY OWNER<br>OWNER ADDRESS                                                                                                                                                                                                                                                                                                                                                                                                                 | 701-314-01-007<br>Neatherford Wire<br>719 Arrowest Ct.<br>SAME<br>SAME                                                                                         | $\frac{\text{CONTRACTOR} Bud's Signs}{\frac{1}{2060}05}$ $\frac{1}{2060}05$ $\frac{1055}{40}$ $\frac{1055}{40}$ $\frac{1055}{295}$ $\frac{105}{295}$ $\frac{1000}{100}$ |
| I. FLUSH WALL       2 Square Feet per Linear Foot of Building Façade         Face change only on items 2, 3 & 4       2 Square Feet per Linear Foot of Building Façade         [] 2. ROOF       2 Square Feet per Linear Foot of Building Facade         [] 3. PROJECTING       0.5 Square Feet per each Linear Foot of Building Facade         [] 4. FREE-STANDING       2 Traffic Lanes - 0.75 Square Feet x Street Frontage         4 or more Traffic Lanes - 1.5 Square Feet x Street Frontage |                                                                                                                                                                |                                                                                                                                                                         |
| [ ] Existing Externally or Internally Illuminated – No Change in Electrical Service                                                                                                                                                                                                                                                                                                                                                                                                                |                                                                                                                                                                |                                                                                                                                                                         |
| (1-4)       Area of Proposed Sign:                                                                                                                                                                                                                                                                                                                                                                                                                                                                 |                                                                                                                                                                |                                                                                                                                                                         |
| EXISTING SIGNAGE/                                                                                                                                                                                                                                                                                                                                                                                                                                                                                  | ГУРЕ:                                                                                                                                                          | FOR OFFICE USE ONLY                                                                                                                                                     |
|                                                                                                                                                                                                                                                                                                                                                                                                                                                                                                    |                                                                                                                                                                | _ Sq. Ft. Signage Allowed on Parcel:                                                                                                                                    |
| ······                                                                                                                                                                                                                                                                                                                                                                                                                                                                                             |                                                                                                                                                                | Sq. Ft Building Sq. Ft.                                                                                                                                                 |
| •••••••••••••••••••••••••••••••••••••••                                                                                                                                                                                                                                                                                                                                                                                                                                                            |                                                                                                                                                                | _ Sq. Ft. Free-Standing <u>90</u> Sq. Ft.                                                                                                                               |
|                                                                                                                                                                                                                                                                                                                                                                                                                                                                                                    | Total Existing:                                                                                                                                                | _ Sq. Ft Total Allowed: Sq. Ft.                                                                                                                                         |
| COMMENTS                                                                                                                                                                                                                                                                                                                                                                                                                                                                                           |                                                                                                                                                                |                                                                                                                                                                         |