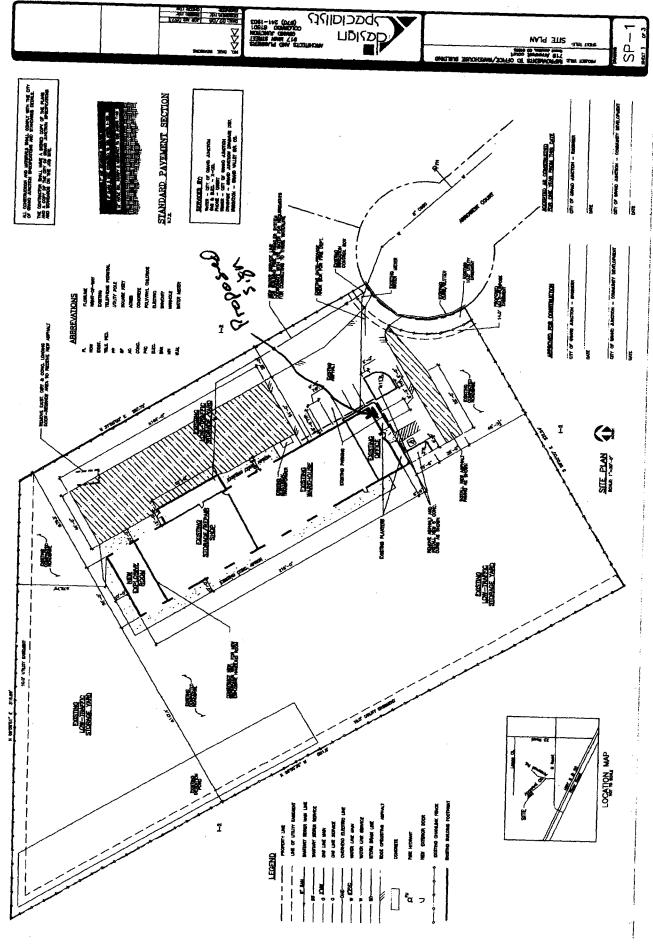

NOTE: No sign may exceed 300 square feet. A separate sign permit is required for each sign. Attach a sketch, to scale, of proposed and existing signage including types, dimensions and lettering. Attach a plot plan, to scale, showing: abutting streets, alleys, easements, driveways, encroachments, property lines, distances from existing buildings to proposed signs and required setbacks. Roof signs shall be manufactured such that no guy wires, braces or supports shall be visible.