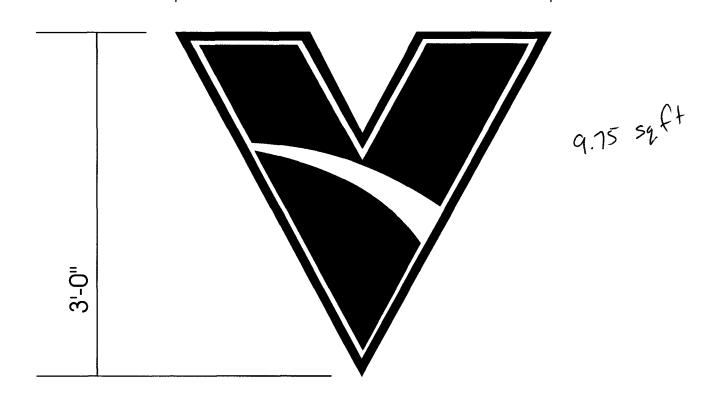

| 012                                                                                                                                                                                                                                                                                                                                                                                                                                                                                               | 0:1                                                                                                     |  |  |
|---------------------------------------------------------------------------------------------------------------------------------------------------------------------------------------------------------------------------------------------------------------------------------------------------------------------------------------------------------------------------------------------------------------------------------------------------------------------------------------------------|---------------------------------------------------------------------------------------------------------|--|--|
| TAX SCHEDULE 2701 - 314 -01-018                                                                                                                                                                                                                                                                                                                                                                                                                                                                   | CONTRACTOR Platinum Sign Co                                                                             |  |  |
| BUSINESS NAME Vermeer                                                                                                                                                                                                                                                                                                                                                                                                                                                                             | LICENSE NO. 2060559                                                                                     |  |  |
| STREET ADDRESS 72703 Avrowest Ct                                                                                                                                                                                                                                                                                                                                                                                                                                                                  | ADDRESS Z916 I-10B                                                                                      |  |  |
| PROPERTY OWNER Vermeer of Colorado                                                                                                                                                                                                                                                                                                                                                                                                                                                                | TELEPHONE NO. 248-9477                                                                                  |  |  |
| OWNER ADDRESS Same                                                                                                                                                                                                                                                                                                                                                                                                                                                                                | CONTACT PERSON M. We                                                                                    |  |  |
| 1. FLUSH WALL   2 Square Feet per Linear Foot of Building Façade                                                                                                                                                                                                                                                                                                                                                                                                                                  |                                                                                                         |  |  |
| Existing Externally or Internally Illuminated - No Change in Electrical Service [ ] Non-Illuminated                                                                                                                                                                                                                                                                                                                                                                                               |                                                                                                         |  |  |
| (1-4) Area of Proposed Sign: 9.75 Square Feet (1-3) Building Façade: 100 Linear Feet (4) Street Frontage: 117 340 Linear Feet (2-4) Height to Top of Sign: Feet                                                                                                                                                                                                                                                                                                                                   | Building Facade Direction: North South East West  Name of Street: Arrowest Ra  Clearance to Grade: Feet |  |  |
| EXISTING SIGNAGE/TYPE:                                                                                                                                                                                                                                                                                                                                                                                                                                                                            | FOR OFFICE USE ONLY                                                                                     |  |  |
|                                                                                                                                                                                                                                                                                                                                                                                                                                                                                                   | Sq. Ft. Signage Allowed on Parcel:                                                                      |  |  |
|                                                                                                                                                                                                                                                                                                                                                                                                                                                                                                   | Sq. Ft. 100 x 2 Building 200 Sq. Ft.                                                                    |  |  |
|                                                                                                                                                                                                                                                                                                                                                                                                                                                                                                   | Sq. Ft. 240 4.75 Free-Standing 180 Sq. Ft.                                                              |  |  |
| Total Existing:                                                                                                                                                                                                                                                                                                                                                                                                                                                                                   | Sq. Ft. Total Allowed: QOO Sq. Ft.                                                                      |  |  |
| COMMENTS:                                                                                                                                                                                                                                                                                                                                                                                                                                                                                         |                                                                                                         |  |  |
| NOTE: No sign may exceed 300 square feet. A separate sign permit is required for each sign. Attach a sketch, to scale, of proposed and existing signage including types, dimensions and lettering. Attach a plot plan, to scale, showing: abutting streets, alleys, easements, driveways, encroachments, property lines, distances from existing buildings to proposed signs and required setbacks. Roof signs shall be manufactured such that no guy wires, braces or supports shall be visible. |                                                                                                         |  |  |
| I hereby attest that the information on this form and the attached sketches are true and accurate.                                                                                                                                                                                                                                                                                                                                                                                                |                                                                                                         |  |  |
| William 8-2-06                                                                                                                                                                                                                                                                                                                                                                                                                                                                                    | Judoth N. Veyn 8/3/2006                                                                                 |  |  |
| Applicant's Signature Date                                                                                                                                                                                                                                                                                                                                                                                                                                                                        | Community Development Approval Date                                                                     |  |  |

| Digne                                                                                                                                                                                                                                                                                                                                                                                                                                                                                                                                                                                                       |                              |                                                                                  |  |  |
|-------------------------------------------------------------------------------------------------------------------------------------------------------------------------------------------------------------------------------------------------------------------------------------------------------------------------------------------------------------------------------------------------------------------------------------------------------------------------------------------------------------------------------------------------------------------------------------------------------------|------------------------------|----------------------------------------------------------------------------------|--|--|
| TAX SCHEDULE 2701-314 BUSINESS NAME Vermeer STREET ADDRESS 736 712 PROPERTY OWNER Some OWNER ADDRESS Same                                                                                                                                                                                                                                                                                                                                                                                                                                                                                                   | LICENSE APPROXIMATELEPHO     | ACTOR Platinum Sign ENO. 2060559 ES 2916 = -70 B ONE NO. 248-9677 ET PERSON Mike |  |  |
| [ ] 1. FLUSH WALL       2 Square Feet per Linear Foot of Building Facade         [ ] 2. ROOF       2 Square Feet per Linear Foot of Building Facade         [ ] 3. FREE-STANDING       2 Traffic Lanes - 0.75 Square Feet x Street Frontage         4 or more Traffic Lanes - 1.5 Square Feet x Street Frontage         [ ] 4. PROJECTING       0.5 Square Feet per each Linear Foot of Building Facade         [ ] 5. OFF-PREMISE       See #3 Spacing Requirements; Not > 300 Square Feet or < 15 Square Feet                                                                                             |                              |                                                                                  |  |  |
| [ ] Externally Illuminated                                                                                                                                                                                                                                                                                                                                                                                                                                                                                                                                                                                  | 🔀 Internally Illuminated     | [ ] Non-Illuminated                                                              |  |  |
| (1-5) Area of Proposed Sign: Square Feet  (1,2,4) Building Façade: Linear Feet Building Façade Direction: North South East West  (1-4) Street Frontage: Feet Name of Street: Arrowest Ret  (2-5) Height to Top of Sign: Feet Clearance to Grade: Feet  (5) Distance from all Existing Off-Premise Signs within 600 Feet: Feet                                                                                                                                                                                                                                                                               |                              |                                                                                  |  |  |
| EXISTING SIGNAGE/TYPE & SQU.  Sign A FLUSH WAG                                                                                                                                                                                                                                                                                                                                                                                                                                                                                                                                                              |                              | FOR OFFICE USE ONLY  Signage Allowed on Parcel for ROW:  /00 \  2                |  |  |
| 100                                                                                                                                                                                                                                                                                                                                                                                                                                                                                                                                                                                                         |                              |                                                                                  |  |  |
| COMMENTS: 81.75                                                                                                                                                                                                                                                                                                                                                                                                                                                                                                                                                                                             |                              |                                                                                  |  |  |
| NOTE: No sign may exceed 300 square feet. A separate sign clearance is required for each sign. Attach a sketch, to scale, of proposed and existing signage including types, dimensions and lettering. Attach a plot plan, to scale, showing: abutting streets, alleys, easements, driveways, encroachments, property lines, distances from existing buildings to proposed signs and required setbacks. A SEPARATE PERMIT FROM THE BUILDING DEPARTMENT IS ALSO REQUIRED.  I hereby attest that the information on this form and the attached sketches are true and accurate.  3-2-06  Thick A. Vice 1/3/2006 |                              |                                                                                  |  |  |
| Applicant's Signature                                                                                                                                                                                                                                                                                                                                                                                                                                                                                                                                                                                       |                              |                                                                                  |  |  |
|                                                                                                                                                                                                                                                                                                                                                                                                                                                                                                                                                                                                             |                              |                                                                                  |  |  |
| (White: Community Development)                                                                                                                                                                                                                                                                                                                                                                                                                                                                                                                                                                              | (Canary: Applicant) (Pink: I | Building Dept) (Goldenrod: Code Enforcement)                                     |  |  |