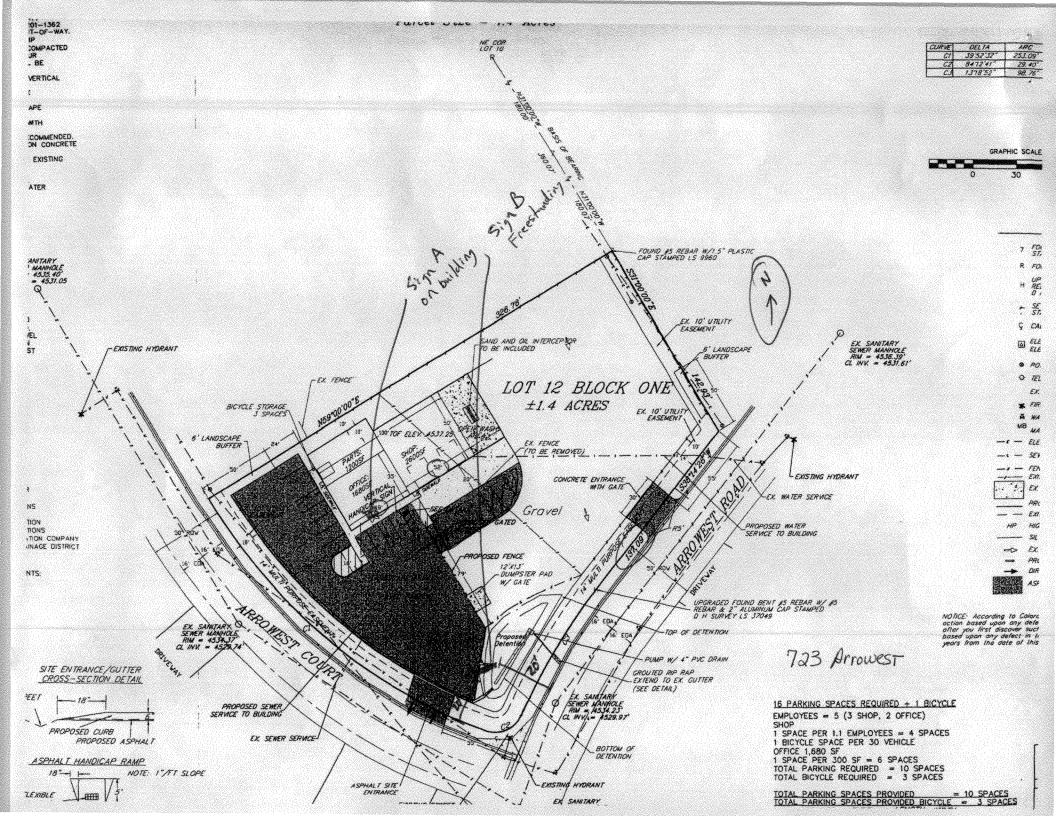

| 012                                                                                                                                                                                                                                                                                                                                                                                                                                                                                               | 0:1                                                                                                     |  |  |
|---------------------------------------------------------------------------------------------------------------------------------------------------------------------------------------------------------------------------------------------------------------------------------------------------------------------------------------------------------------------------------------------------------------------------------------------------------------------------------------------------|---------------------------------------------------------------------------------------------------------|--|--|
| TAX SCHEDULE 2701 - 314 -01-018                                                                                                                                                                                                                                                                                                                                                                                                                                                                   | CONTRACTOR Platinum Sign Co                                                                             |  |  |
| BUSINESS NAME Vermeer                                                                                                                                                                                                                                                                                                                                                                                                                                                                             | LICENSE NO. 2060559                                                                                     |  |  |
| STREET ADDRESS 72703 Avrowest Ct                                                                                                                                                                                                                                                                                                                                                                                                                                                                  | ADDRESS Z916 I-10B                                                                                      |  |  |
| PROPERTY OWNER Vermeer of Colorado                                                                                                                                                                                                                                                                                                                                                                                                                                                                | TELEPHONE NO. 248-9477                                                                                  |  |  |
| OWNER ADDRESS Same                                                                                                                                                                                                                                                                                                                                                                                                                                                                                | CONTACT PERSON M. We                                                                                    |  |  |
| 1. FLUSH WALL   2 Square Feet per Linear Foot of Building Façade                                                                                                                                                                                                                                                                                                                                                                                                                                  |                                                                                                         |  |  |
| Existing Externally or Internally Illuminated - No Change in Electrical Service [ ] Non-Illuminated                                                                                                                                                                                                                                                                                                                                                                                               |                                                                                                         |  |  |
| (1-4) Area of Proposed Sign: 9.75 Square Feet (1-3) Building Façade: 100 Linear Feet (4) Street Frontage: 117 340 Linear Feet (2-4) Height to Top of Sign: Feet                                                                                                                                                                                                                                                                                                                                   | Building Facade Direction: North South East West  Name of Street: Arrowest Ra  Clearance to Grade: Feet |  |  |
| EXISTING SIGNAGE/TYPE:                                                                                                                                                                                                                                                                                                                                                                                                                                                                            | FOR OFFICE USE ONLY                                                                                     |  |  |
|                                                                                                                                                                                                                                                                                                                                                                                                                                                                                                   | Sq. Ft. Signage Allowed on Parcel:                                                                      |  |  |
|                                                                                                                                                                                                                                                                                                                                                                                                                                                                                                   | Sq. Ft. 100 x 2 Building 200 Sq. Ft.                                                                    |  |  |
|                                                                                                                                                                                                                                                                                                                                                                                                                                                                                                   | Sq. Ft. 240 4.75 Free-Standing 180 Sq. Ft.                                                              |  |  |
| Total Existing:                                                                                                                                                                                                                                                                                                                                                                                                                                                                                   | Sq. Ft. Total Allowed: QOO Sq. Ft.                                                                      |  |  |
| COMMENTS:                                                                                                                                                                                                                                                                                                                                                                                                                                                                                         |                                                                                                         |  |  |
| NOTE: No sign may exceed 300 square feet. A separate sign permit is required for each sign. Attach a sketch, to scale, of proposed and existing signage including types, dimensions and lettering. Attach a plot plan, to scale, showing: abutting streets, alleys, easements, driveways, encroachments, property lines, distances from existing buildings to proposed signs and required setbacks. Roof signs shall be manufactured such that no guy wires, braces or supports shall be visible. |                                                                                                         |  |  |
| I hereby attest that the information on this form and the attached sketches are true and accurate.                                                                                                                                                                                                                                                                                                                                                                                                |                                                                                                         |  |  |
| William 8-2-06                                                                                                                                                                                                                                                                                                                                                                                                                                                                                    | Judoth N. Veyn 8/3/2006                                                                                 |  |  |
| Applicant's Signature Date                                                                                                                                                                                                                                                                                                                                                                                                                                                                        | Community Development Approval Date                                                                     |  |  |

| Digne                                                                                                                                                                                                                                                                                                                                                                                                                                                                                                                                                                                                       |                              |                                                                                  |  |  |
|-------------------------------------------------------------------------------------------------------------------------------------------------------------------------------------------------------------------------------------------------------------------------------------------------------------------------------------------------------------------------------------------------------------------------------------------------------------------------------------------------------------------------------------------------------------------------------------------------------------|------------------------------|----------------------------------------------------------------------------------|--|--|
| TAX SCHEDULE 2701-314 BUSINESS NAME Vermeer STREET ADDRESS 736 712 PROPERTY OWNER Some OWNER ADDRESS Same                                                                                                                                                                                                                                                                                                                                                                                                                                                                                                   | LICENSE APPROXIMATELEPHO     | ACTOR Platinum Sign ENO. 2060559 ES 2916 = -70 B ONE NO. 248-9677 ET PERSON Mike |  |  |
| [ ] 1. FLUSH WALL       2 Square Feet per Linear Foot of Building Facade         [ ] 2. ROOF       2 Square Feet per Linear Foot of Building Facade         [ ] 3. FREE-STANDING       2 Traffic Lanes - 0.75 Square Feet x Street Frontage         4 or more Traffic Lanes - 1.5 Square Feet x Street Frontage         [ ] 4. PROJECTING       0.5 Square Feet per each Linear Foot of Building Facade         [ ] 5. OFF-PREMISE       See #3 Spacing Requirements; Not > 300 Square Feet or < 15 Square Feet                                                                                             |                              |                                                                                  |  |  |
| [ ] Externally Illuminated                                                                                                                                                                                                                                                                                                                                                                                                                                                                                                                                                                                  | 🔀 Internally Illuminated     | [ ] Non-Illuminated                                                              |  |  |
| (1-5) Area of Proposed Sign: Square Feet  (1,2,4) Building Façade: Linear Feet Building Façade Direction: North South East West  (1-4) Street Frontage: Feet Name of Street: Arrowest Ret  (2-5) Height to Top of Sign: Feet Clearance to Grade: Feet  (5) Distance from all Existing Off-Premise Signs within 600 Feet: Feet                                                                                                                                                                                                                                                                               |                              |                                                                                  |  |  |
| EXISTING SIGNAGE/TYPE & SQU.  Sign A FLUSH WAG                                                                                                                                                                                                                                                                                                                                                                                                                                                                                                                                                              |                              | FOR OFFICE USE ONLY  Signage Allowed on Parcel for ROW:  /00 \  2                |  |  |
| 100                                                                                                                                                                                                                                                                                                                                                                                                                                                                                                                                                                                                         |                              |                                                                                  |  |  |
| COMMENTS: 81.75                                                                                                                                                                                                                                                                                                                                                                                                                                                                                                                                                                                             |                              |                                                                                  |  |  |
| NOTE: No sign may exceed 300 square feet. A separate sign clearance is required for each sign. Attach a sketch, to scale, of proposed and existing signage including types, dimensions and lettering. Attach a plot plan, to scale, showing: abutting streets, alleys, easements, driveways, encroachments, property lines, distances from existing buildings to proposed signs and required setbacks. A SEPARATE PERMIT FROM THE BUILDING DEPARTMENT IS ALSO REQUIRED.  I hereby attest that the information on this form and the attached sketches are true and accurate.  3-2-06  Thick A. Vice 1/3/2006 |                              |                                                                                  |  |  |
| Applicant's Signature                                                                                                                                                                                                                                                                                                                                                                                                                                                                                                                                                                                       |                              |                                                                                  |  |  |
|                                                                                                                                                                                                                                                                                                                                                                                                                                                                                                                                                                                                             |                              |                                                                                  |  |  |
| (White: Community Development)                                                                                                                                                                                                                                                                                                                                                                                                                                                                                                                                                                              | (Canary: Applicant) (Pink: I | Building Dept) (Goldenrod: Code Enforcement)                                     |  |  |