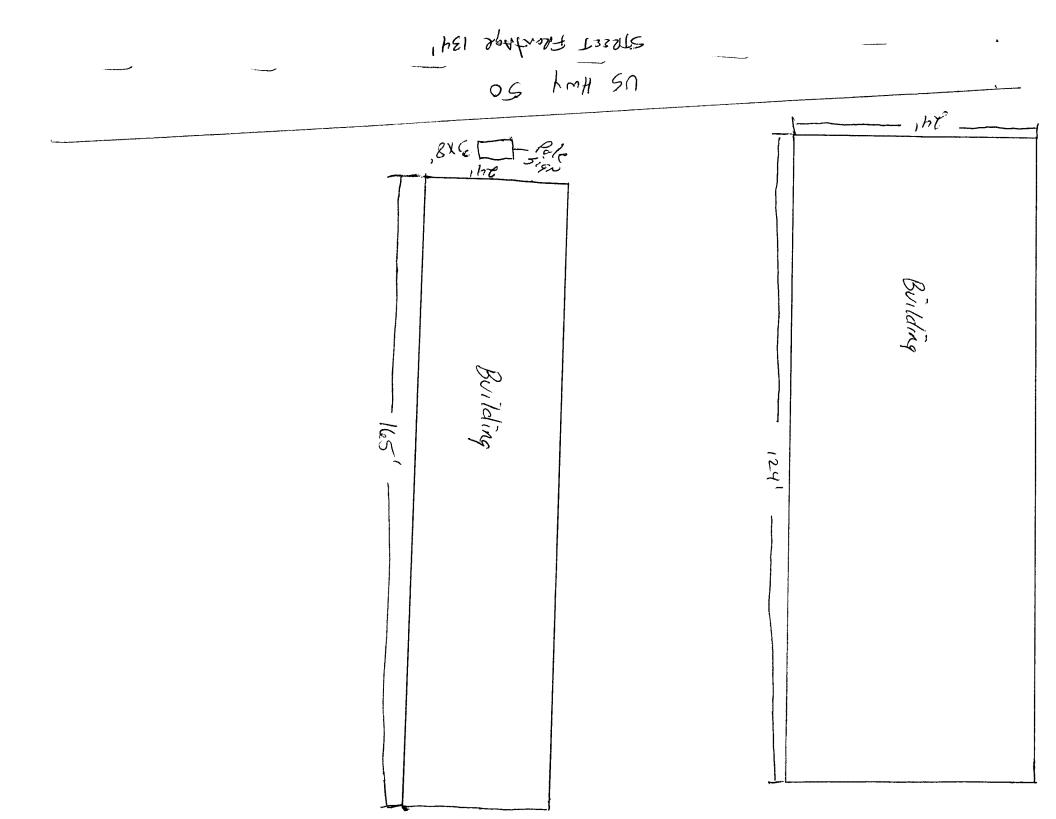

| Grand Junction                                                                                                                                                                                                       | SIGN CLEARANCE<br>Community Development Department<br>250 North 5 <sup>th</sup> Street<br>Grand Junction CO 81501<br>(970) 244-1430                                                                                                                                                                                                                                                                                                                                                 | Clearance No<br>Date Submitted<br>Fee $\frac{26.00}{C-1}$<br>Zone                                                                                                                                                                                                                                                                                                                                                                                            |
|----------------------------------------------------------------------------------------------------------------------------------------------------------------------------------------------------------------------|-------------------------------------------------------------------------------------------------------------------------------------------------------------------------------------------------------------------------------------------------------------------------------------------------------------------------------------------------------------------------------------------------------------------------------------------------------------------------------------|--------------------------------------------------------------------------------------------------------------------------------------------------------------------------------------------------------------------------------------------------------------------------------------------------------------------------------------------------------------------------------------------------------------------------------------------------------------|
| BUSINESS NAME <u>EC</u> R                                                                                                                                                                                            | V Schumacher TELEPHO                                                                                                                                                                                                                                                                                                                                                                                                                                                                | CTOR ARMILL Signs & Near<br>NO. 2060905<br>463 3342 Rd #B<br>INE NO. 257-7656<br>PERSON Martin                                                                                                                                                                                                                                                                                                                                                               |
| <ul> <li>[] 1. FLUSH WALL</li> <li>[] 2. ROOF</li> <li>[X] 3. FREE-STANDING</li> <li>[] 4. PROJECTING</li> <li>[] 5. OFF-PREMISE</li> </ul>                                                                          | 4 or more Traffic Lanes - 1.5 Squ<br>0.5 Square Feet per each Linear I                                                                                                                                                                                                                                                                                                                                                                                                              | Building Facade<br>et x Street Frontage<br>uare Feet x Street Frontage                                                                                                                                                                                                                                                                                                                                                                                       |
| [ ] Externally Illuminated                                                                                                                                                                                           | [ ] Internally Illuminated                                                                                                                                                                                                                                                                                                                                                                                                                                                          | [ ] Non-Illuminated                                                                                                                                                                                                                                                                                                                                                                                                                                          |
| (2 - 5) Height to Top of Sig                                                                                                                                                                                         |                                                                                                                                                                                                                                                                                                                                                                                                                                                                                     | $\frac{VS}{22} = Feet$                                                                                                                                                                                                                                                                                                                                                                                                                                       |
| (5) Distance from all Ex<br>EXISTING SIGNAGE/TYPE                                                                                                                                                                    |                                                                                                                                                                                                                                                                                                                                                                                                                                                                                     | Feet FOR OFFICE USE ONLY                                                                                                                                                                                                                                                                                                                                                                                                                                     |
| ······································                                                                                                                                                                               | & SQUARE FOOTAGE:                                                                                                                                                                                                                                                                                                                                                                                                                                                                   | Feet FOR OFFICE USE ONLY Signage Allowed on Parcel for ROW:                                                                                                                                                                                                                                                                                                                                                                                                  |
| ······································                                                                                                                                                                               | & SQUARE FOOTAGE:                                                                                                                                                                                                                                                                                                                                                                                                                                                                   | Feet FOR OFFICE USE ONLY                                                                                                                                                                                                                                                                                                                                                                                                                                     |
| ······································                                                                                                                                                                               | & SQUARE FOOTAGE:<br>                                                                                                                                                                                                                                                                                                                                                                                                                                                               | Feet<br>FOR OFFICE USE ONLY<br>Signage Allowed on Parcel for ROW:<br>Building $\frac{48}{20/}$ Sq. Ft.<br>Free-Standing $\frac{20/}{5}$ Sq. Ft.                                                                                                                                                                                                                                                                                                              |
| EXISTING SIGNAGE/TYPE<br>Pole sign<br>COMMENTS: we may<br>From 'El Roo<br>Need to Git<br>NOTE: No sign may exceed 30<br>and existing signage including to<br>driveways, encroachments, prop<br>PERMIT FROM THE BUILL | & SQUARE FOOTAGE:<br>                                                                                                                                                                                                                                                                                                                                                                                                                                                               | Feet<br>FOR OFFICE USE ONLY<br>Signage Allowed on Parcel for ROW:<br>Building $\frac{48}{201}$ Sq. Ft.<br>Free-Standing $\frac{201}{201}$ Sq. Ft.<br>Total Allowed: $\frac{201}{201}$ Sq. Ft.<br>ISTING $\frac{30'}{201}$ OF Sign<br>Ex 57AU A 3' Sign ON TOP<br>uired for each sign. Attach a sketch, to scale, of proposed<br>lan, to scale, showing: abutting streets, alleys, easement<br>o proposed signs and required setbacks. <u>A SEPARAT</u><br>D. |
| EXISTING SIGNAGE/TYPE<br>Pole sign<br>COMMENTS: we may<br>From 'El Roo<br>Need to Git<br>NOTE: No sign may exceed 30<br>and existing signage including to<br>driveways, encroachments, prop<br>PERMIT FROM THE BUILL | & SQUARE FOOTAGE:<br>                                                                                                                                                                                                                                                                                                                                                                                                                                                               | Feet<br>FOR OFFICE USE ONLY<br>Signage Allowed on Parcel for ROW:<br>Building $\frac{48}{201}$ Sq. Ft.<br>Free-Standing $\frac{201}{201}$ Sq. Ft.<br>Total Allowed: $\frac{201}{201}$ Sq. Ft.<br>ISTING $\frac{30'}{201}$ OF Sign<br>Ex 57AU A 3' Sign ON TOP<br>uired for each sign. Attach a sketch, to scale, of proposed<br>lan, to scale, showing: abutting streets, alleys, easement<br>o proposed signs and required setbacks. <u>A SEPARAT</u><br>D. |
| EXISTING SIGNAGE/TYPE<br>Pole sign<br>COMMENTS: we may<br>From 'El Roo<br>Need to Git<br>NOTE: No sign may exceed 30<br>and existing signage including to<br>driveways, encroachments, prop<br>PERMIT FROM THE BUILL | & SQUARE FOOTAGE:<br>24 Sq. Ft.<br>Sq. Ft.<br>Sq. Ft.<br>Sq. Ft.<br>Total Existing: Sq. Ft.<br>CE REMOVING THE EX<br>CANCHO' ON UP TO 2<br>COOT PLY MIT<br>DO square feet. A separate sign clearance is required<br>Square feet. A separate sign clearance is required<br>DO square feet. A separate sign clearance is required<br>Square form and lettering. Attach a plot p<br>perty lines, distances from existing buildings to<br>DING DEPARTMENT IS ALSO REQUIRE<br>S-8-06 UKW | Feet<br>FOR OFFICE USE ONLY<br>Signage Allowed on Parcel for ROW:<br>Building $\frac{48}{201}$ Sq. Ft.<br>Free-Standing $\frac{201}{201}$ Sq. Ft.<br>Total Allowed: $\frac{201}{201}$ Sq. Ft.<br>ISTING $\frac{30'}{201}$ OF Sign<br>Ex 57AU A 3' Sign ON TOP<br>uired for each sign. Attach a sketch, to scale, of proposed<br>lan, to scale, showing: abutting streets, alleys, easement<br>o proposed signs and required setbacks. <u>A SEPARAT</u><br>D. |