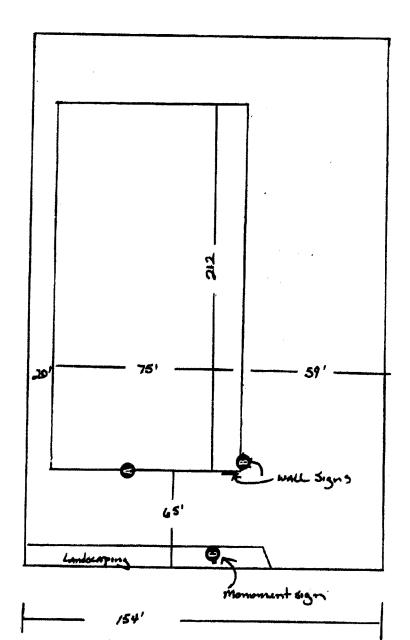

Control bearing

Contr

Jun 14 2006 8:24AM

Western Neon Sign Co.

9705234048

p.2

ABC Supply Co. 730 Searle Drun Grand Jet. Co. 41503

wheeled Survey ayout not to seale

SCALE 1/4"=1"

Design Number: PDB-585R3

T 10 \$ nedmuldeeni2

99-61-9

POS-SESCRAND JUNCTION, CO

S9629-CZ Pedunty Qof

and the control of control of the co

T30 SCANLET DRIVE GRAND JUNCTION, CO 81503