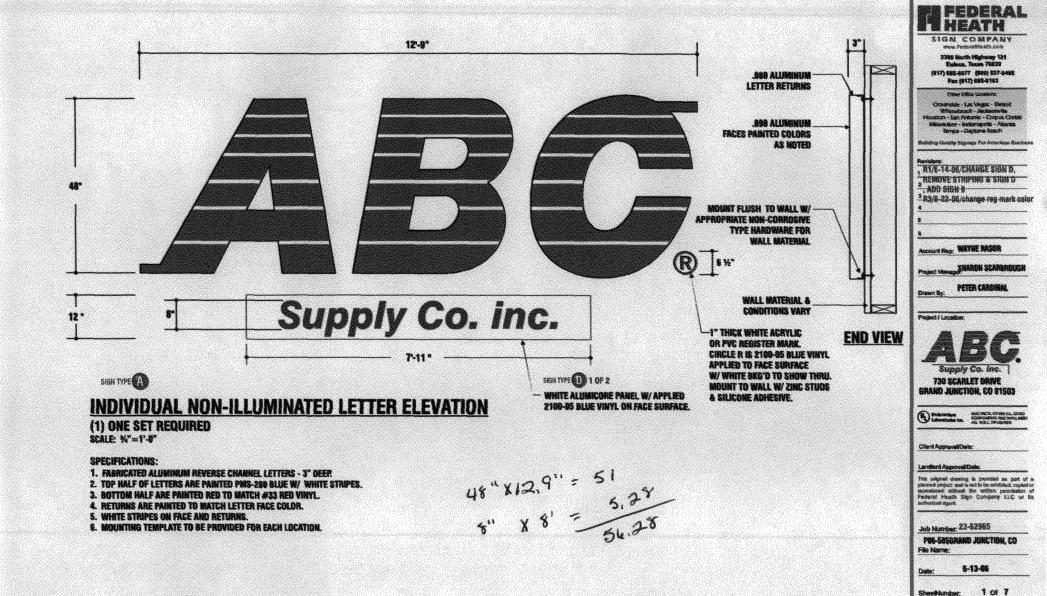

#### SPECIFICATIONS:

- 1. FABRICATED ALUMINUM REVERSE CHANNEL LETTERS 3" DEER.
- 2. TOP HALF OF LETTERS ARE PAINTED PMS-280 BLUE W/ WHITE STRIPES.
- 3. BOTTOM HALF ARE PAINTED RED TO MATCH #33 RED VINYL.
- 4. RETURNS ARE PAINTED TO MATCH LETTER FACE COLOR.
- 5. WHITE STRIPES ON FACE AND RETURNS.
- 6. MOUNTING TEMPLATE TO BE PROVIDED FOR EACH LOCATION.

24"X 8'5" = 17'28 8" X 8' = 5.28