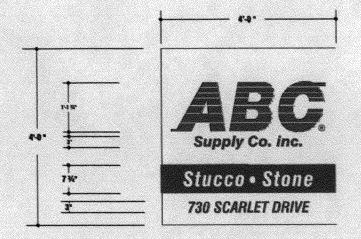

### D/F ALUM PANEL FACE REPLACEMENT ON MON SIGN STRUCTURE

(1) ONE STRUCTURE REQUIRED SCALE: W"=1'-0"

#### SPECIFICATIONS:

- 1. ALUMINUM PANEL FACES PAINTED WHITE WITH VINYL GRAPHIC OVERLAYS APPLIED FIRST SURFACE.
  - A. BACKGROUND IS WHITE.
- B. LOGO IS CALON #2100-05 BLUE VINYL ON TOP AND 2100-14 RED VINYL ON BOTTOM.
- C. "SUPPLY CO. INC." IS #2100-05 BLUE.
- D. BLUE STRIPE IS #2100-05 BLUE VINYL WITH COPY REVERSE CUT TO SHOW THRU WHITE.
- 2. SIGN STRUCTURE IS EXTERIORLY ILLUMINATED BY EXISTING GROUND LIGHTS.