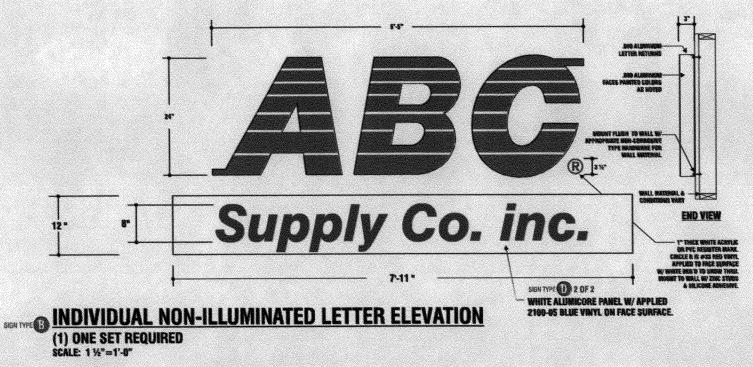

### D/F ALUM PANEL FACE REPLACEMENT ON MON SIGN STRUCTURE

(1) ONE STRUCTURE REQUIRED SCALE: W"=1'-0"

#### SPECIFICATIONS:

- 1. ALUMINUM PANEL FACES PAINTED WHITE WITH VINYL GRAPHIC OVERLAYS APPLIED FIRST SURFACE.
  - A. BACKGROUND IS WHITE.
- B. LOGO IS CALON #2100-05 BLUE VINYL ON TOP AND 2100-14 RED VINYL ON BOTTOM.
- C. "SUPPLY CO. INC." IS #2100-05 BLUE.
- D. BLUE STRIPE IS #2100-05 BLUE VINYL WITH COPY REVERSE CUT TO SHOW THRU WHITE.
- 2. SIGN STRUCTURE IS EXTERIORLY ILLUMINATED BY EXISTING GROUND LIGHTS.