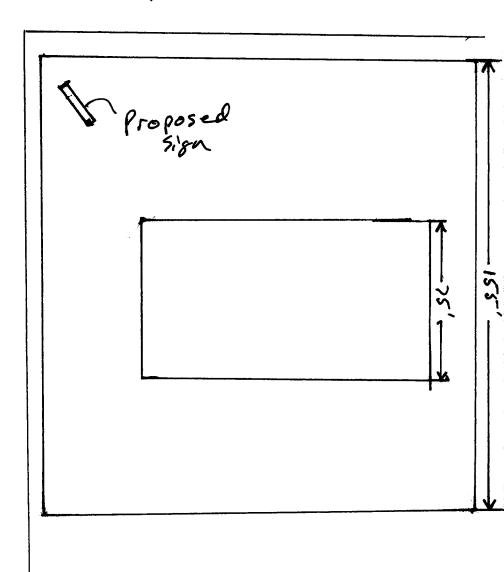

Heating • Air Conditioning • Plumbing
Sheet Metal

6' x 15' ILLUMINATED SIGN 25' TO TOP