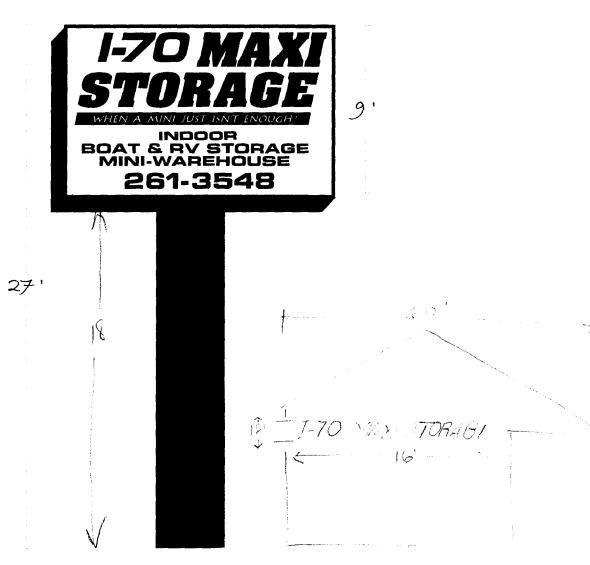

| (9/0) 244-1430                                                                                                                                                                                                                                                                                                                                                                                                                                   |                                                                                          |                                                                        |                                                                                                                                                                                                                                                                                                 |  |
|--------------------------------------------------------------------------------------------------------------------------------------------------------------------------------------------------------------------------------------------------------------------------------------------------------------------------------------------------------------------------------------------------------------------------------------------------|------------------------------------------------------------------------------------------|------------------------------------------------------------------------|-------------------------------------------------------------------------------------------------------------------------------------------------------------------------------------------------------------------------------------------------------------------------------------------------|--|
| TAX SCHEDULE JU97 - 3UJ - BUSINESS NAME 1-70 MAX STREET ADDRESS 76/ UI PROPERTY OWNER BRANDO OWNER ADDRESS 880 QUE                                                                                                                                                                                                                                                                                                                               | I STORAGE<br>ALLEY CT.<br>N BERGUII                                                      | LICENSI<br>ADDRE                                                       | ACTOR <u>ELOERADO</u> SIGNO<br>E NO. 2050295<br>SS 2423 FRONT ST-<br>ONE NO. 245-7446<br>CT PERSON CENE ELDER                                                                                                                                                                                   |  |
| [ ] 1. FLUSH WALL 2 Square Feet per Linear Foot of Building Facade 2 Square Feet per Linear Foot of Building Facade 2 Square Feet per Linear Foot of Building Facade 2 Traffic Lanes - 0.75 Square Feet x Street Frontage 4 or more Traffic Lanes - 1.5 Square Feet x Street Frontage 5 OFF-PREMISE 5 OFF-PREMISE 5 Square Feet per each Linear Foot of Building Facade 5 See #3 Spacing Requirements; Not > 300 Square Feet or < 15 Square Feet |                                                                                          |                                                                        |                                                                                                                                                                                                                                                                                                 |  |
| [ ] Externally Illuminated                                                                                                                                                                                                                                                                                                                                                                                                                       | M Internally Illur                                                                       | minated                                                                | [ ] Non-Illuminated                                                                                                                                                                                                                                                                             |  |
| (1 - 5) Area of Proposed Sign:                                                                                                                                                                                                                                                                                                                                                                                                                   |                                                                                          |                                                                        |                                                                                                                                                                                                                                                                                                 |  |
|                                                                                                                                                                                                                                                                                                                                                                                                                                                  |                                                                                          |                                                                        |                                                                                                                                                                                                                                                                                                 |  |
| FXISTING SIGNAGE/TYPE:                                                                                                                                                                                                                                                                                                                                                                                                                           |                                                                                          |                                                                        | ● FOR OFFICE USE ONLY ●                                                                                                                                                                                                                                                                         |  |
| EXISTING SIGNAGE/TYPE:                                                                                                                                                                                                                                                                                                                                                                                                                           |                                                                                          | So Et                                                                  | FOR OFFICE USE ONLY ● Signage Allowed on Parcel: 1/4//2// 1/4                                                                                                                                                                                                                                   |  |
| EXISTING SIGNAGE/TYPE:                                                                                                                                                                                                                                                                                                                                                                                                                           |                                                                                          | _ Sq. Ft.                                                              | Signage Allowed on Parcel: VAILLY Cf                                                                                                                                                                                                                                                            |  |
| EXISTING SIGNAGE/TYPE:                                                                                                                                                                                                                                                                                                                                                                                                                           |                                                                                          | _ Sq. Ft.                                                              | Signage Allowed on Parcel: VAILLY Cf  Building 120 Sq. Ft.                                                                                                                                                                                                                                      |  |
| EXISTING SIGNAGE/TYPE:  Total Ex                                                                                                                                                                                                                                                                                                                                                                                                                 | xisting:                                                                                 |                                                                        | Signage Allowed on Parcel: VAILLY Cf                                                                                                                                                                                                                                                            |  |
| Total E                                                                                                                                                                                                                                                                                                                                                                                                                                          | xisting:                                                                                 | _ Sq. Ft.<br>_ Sq. Ft.<br>_ Sq. Ft.                                    | Signage Allowed on Parcel: VAILLY Cf  Building 120 Sq. Ft.  Free-Standing 195 Sq. Ft.                                                                                                                                                                                                           |  |
| Total E:  COMMENTS:  NOTE: No sign may exceed 300 square proposed and existing signage including typ                                                                                                                                                                                                                                                                                                                                             | feet. A separate sign wes, dimensions and lette operty lines, distances f                | Sq. Ft. Sq. Ft. Sq. Ft. clearance is recring. Attach a from existing b | Signage Allowed on Parcel: Valley Cf  Building 190 Sq. Ft.  Free-Standing 195 Sq. Ft.  Total Allowed: 195 Sq. Ft.  equired for each sign. Attach a sketch, to scale, of a plot plan, to scale, showing: abutting streets, alleys, uildings to proposed signs and required setbacks. A           |  |
| Total E:  COMMENTS:  NOTE: No sign may exceed 300 square proposed and existing signage including type easements, driveways, encroachments, pro                                                                                                                                                                                                                                                                                                   | feet. A separate sign pes, dimensions and lette operty lines, distances f LDING DEPARTME | Sq. Ft. Sq. Ft. Sq. Ft. clearance is recring. Attach a from existing b | Signage Allowed on Parcel: Valley Cf  Building 120 Sq. Ft.  Free-Standing 195 Sq. Ft.  Total Allowed: 195 Sq. Ft.  equired for each sign. Attach a sketch, to scale, of a plot plan, to scale, showing: abutting streets, alleys, uildings to proposed signs and required setbacks. A REQUIRED. |  |