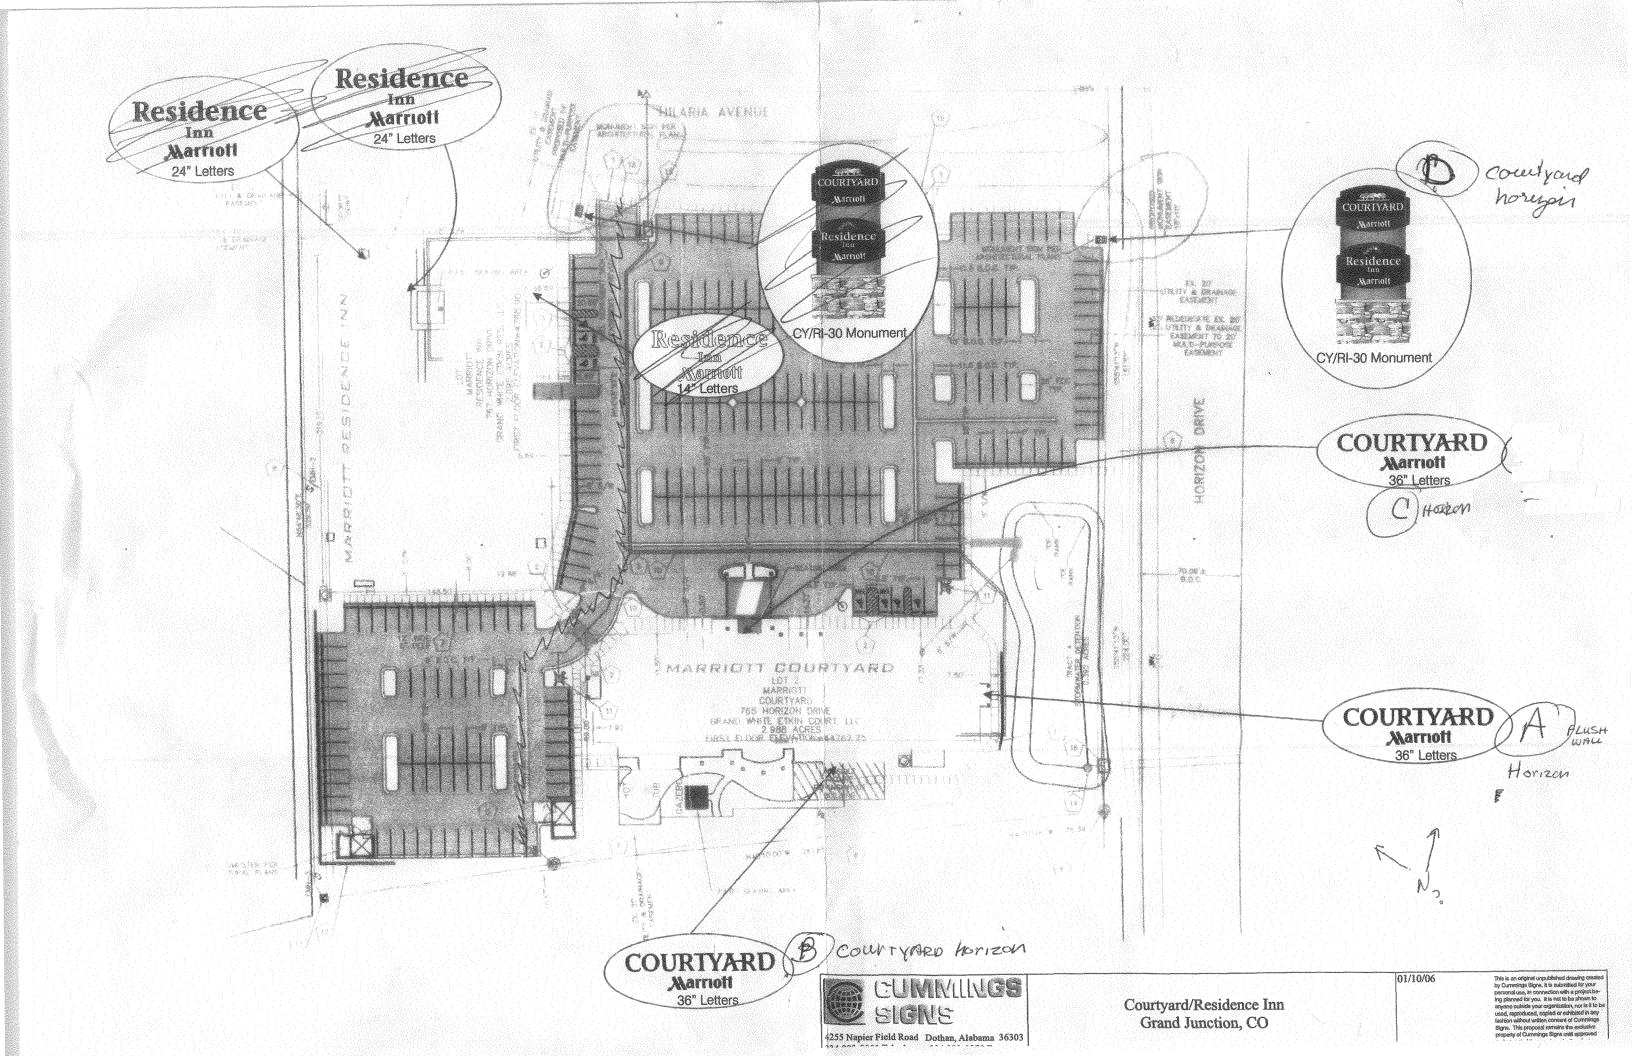

|                                                                                                                                                                       | L                                                                                                                                                                                                                 |                                                                                                                                                                                        |
|-----------------------------------------------------------------------------------------------------------------------------------------------------------------------|-------------------------------------------------------------------------------------------------------------------------------------------------------------------------------------------------------------------|----------------------------------------------------------------------------------------------------------------------------------------------------------------------------------------|
| TAX SCHEDULE 2705 - 366 BUSINESS NAME COUNTYALE STREET ADDRESS 765 HE PROPERTY OWNER Erkin OWNER ADDRESS                                                              | Marriatt LICENSE NO ADDRESS TELEPHON                                                                                                                                                                              | FOR Premier Signs & New No. 2060905<br>0. 2060905<br>463 28 12 rd<br>ENO. 257-7656<br>PERSON MARTIN                                                                                    |
| [ ] 1. FLUSH WALL [ ] 2. ROOF [ ] 3. FREE-STANDING [ ] 4. PROJECTING [ ] 5. OFF-PREMISE                                                                               | 2 Square Feet per Linear Foot of B 2 Square Feet per Linear Foot of B 2 Traffic Lanes - 0.75 Square Feet 4 or more Traffic Lanes - 1.5 Square 0.5 Square Feet per each Linear Fo See #3 Spacing Requirements; Not | uilding Facade x Street Frontage re Feet x Street Frontage                                                                                                                             |
| [ ] Externally Illuminated                                                                                                                                            | [X] Internally Illuminated                                                                                                                                                                                        | [ ] Non-Illuminated                                                                                                                                                                    |
| (1-5) Area of Proposed Sign: 10<br>(1,2,4) Building Façade: 270<br>(1-4) Street Frontage: 231<br>(2-5) Height to Top of Sign: 16<br>(5) Distance from all Existing Co | Linear Feet Building Façade Di Linear Feet Name of Street:                                                                                                                                                        | Herizcu Feet                                                                                                                                                                           |
| EXISTING SIGNAGE/TYPE & SQU                                                                                                                                           | ARE FOOTAGE:  Sq. Ft.                                                                                                                                       | FOR OFFICE USE ONLY  Signage Allowed on Parcel for ROW:  89 x2 Building 178 Sq. Ft.  375 x 1.5 Free-Standing 562.5 Sq. Ft.  Total Allowed: 562.5 Sq. Ft.                               |
| NOTE: No sign may exceed 300 squar and existing signage including types, didriveways, encroachments, property line PERMIT FROM THE BUILDING D                         | mensions and lettering. Attach a plot plan                                                                                                                                                                        | red for each sign. Attach a sketch, to scale, of proposed in, to scale, showing: abutting streets, alleys, easements, proposed signs and required setbacks. A SEPARATE e and accurate. |
| Thursday a pressure a                                                                                                                                                 | 2 at Communi                                                                                                                                                                                                      |                                                                                                                                                                                        |

| TAX SCHEDULE 3705-361-<br>BUSINESS NAME COUNTY AND<br>STREET ADDRESS 765 How 20<br>PROPERTY OWNER Ethin John<br>OWNER ADDRESS                                       | LICENSE I  ADDRESS  TELEPHOI                                                                                                                                                                                                                                                                                                                                                                                                                                                                                                                                                                                                                                                                                                                                                                                                                                                                                                                                                                                                                                                                                                                                                                                                                                                                                                                                                                                                                                                                                                                                                                                                                                                                                                                                                                                                                                                                                                                                                                                                                                                                                                  | TOR Previous SigNS<br>NO. 2660905<br>463 2842 Rd<br>NENO. 257-7656<br>PERSON MARTIN                                                                                                                                                                                                                                                        |
|---------------------------------------------------------------------------------------------------------------------------------------------------------------------|-------------------------------------------------------------------------------------------------------------------------------------------------------------------------------------------------------------------------------------------------------------------------------------------------------------------------------------------------------------------------------------------------------------------------------------------------------------------------------------------------------------------------------------------------------------------------------------------------------------------------------------------------------------------------------------------------------------------------------------------------------------------------------------------------------------------------------------------------------------------------------------------------------------------------------------------------------------------------------------------------------------------------------------------------------------------------------------------------------------------------------------------------------------------------------------------------------------------------------------------------------------------------------------------------------------------------------------------------------------------------------------------------------------------------------------------------------------------------------------------------------------------------------------------------------------------------------------------------------------------------------------------------------------------------------------------------------------------------------------------------------------------------------------------------------------------------------------------------------------------------------------------------------------------------------------------------------------------------------------------------------------------------------------------------------------------------------------------------------------------------------|--------------------------------------------------------------------------------------------------------------------------------------------------------------------------------------------------------------------------------------------------------------------------------------------------------------------------------------------|
| 1. FLUSH WALL  [ ] 2. ROOF  [ ] 3. FREE-STANDING  [ ] 4. PROJECTING  [ ] 5. OFF-PREMISE                                                                             | 2 Square Feet per Linear Foot of 2 Square Feet per Linear Foot of 2 Traffic Lanes - 0.75 Square Feet 4 or more Traffic Lanes - 1.5 Squ 0.5 Square Feet per each Linear F See #3 Spacing Requirements; No                                                                                                                                                                                                                                                                                                                                                                                                                                                                                                                                                                                                                                                                                                                                                                                                                                                                                                                                                                                                                                                                                                                                                                                                                                                                                                                                                                                                                                                                                                                                                                                                                                                                                                                                                                                                                                                                                                                      | Building Facade<br>t x Street Frontage<br>are Feet x Street Frontage                                                                                                                                                                                                                                                                       |
| [ ] Externally Illuminated                                                                                                                                          | [XI Internally Illuminated                                                                                                                                                                                                                                                                                                                                                                                                                                                                                                                                                                                                                                                                                                                                                                                                                                                                                                                                                                                                                                                                                                                                                                                                                                                                                                                                                                                                                                                                                                                                                                                                                                                                                                                                                                                                                                                                                                                                                                                                                                                                                                    | [ ] Non-Illuminated                                                                                                                                                                                                                                                                                                                        |
| (1-5) Area of Proposed Sign: 106 (1,2,4) Building Façade: 389 L (1-4) Street Frontage: 375 Lin (2-5) Height to Top of Sign: 50 (5) Distance from all Existing Off-P | inear Feet Building Façade I<br>near Feet Name of Street:                                                                                                                                                                                                                                                                                                                                                                                                                                                                                                                                                                                                                                                                                                                                                                                                                                                                                                                                                                                                                                                                                                                                                                                                                                                                                                                                                                                                                                                                                                                                                                                                                                                                                                                                                                                                                                                                                                                                                                                                                                                                     | le:Feet                                                                                                                                                                                                                                                                                                                                    |
|                                                                                                                                                                     |                                                                                                                                                                                                                                                                                                                                                                                                                                                                                                                                                                                                                                                                                                                                                                                                                                                                                                                                                                                                                                                                                                                                                                                                                                                                                                                                                                                                                                                                                                                                                                                                                                                                                                                                                                                                                                                                                                                                                                                                                                                                                                                               |                                                                                                                                                                                                                                                                                                                                            |
| EXISTING SIGNAGE/TYPE & SQUARI                                                                                                                                      | E FOOTAGE:                                                                                                                                                                                                                                                                                                                                                                                                                                                                                                                                                                                                                                                                                                                                                                                                                                                                                                                                                                                                                                                                                                                                                                                                                                                                                                                                                                                                                                                                                                                                                                                                                                                                                                                                                                                                                                                                                                                                                                                                                                                                                                                    | FOR OFFICE USE ONLY                                                                                                                                                                                                                                                                                                                        |
| EXISTING SIGNAGE/TYPE & SQUARI                                                                                                                                      |                                                                                                                                                                                                                                                                                                                                                                                                                                                                                                                                                                                                                                                                                                                                                                                                                                                                                                                                                                                                                                                                                                                                                                                                                                                                                                                                                                                                                                                                                                                                                                                                                                                                                                                                                                                                                                                                                                                                                                                                                                                                                                                               | FOR OFFICE USE ONLY Signage Allowed on Parcel for ROW:                                                                                                                                                                                                                                                                                     |
|                                                                                                                                                                     |                                                                                                                                                                                                                                                                                                                                                                                                                                                                                                                                                                                                                                                                                                                                                                                                                                                                                                                                                                                                                                                                                                                                                                                                                                                                                                                                                                                                                                                                                                                                                                                                                                                                                                                                                                                                                                                                                                                                                                                                                                                                                                                               |                                                                                                                                                                                                                                                                                                                                            |
|                                                                                                                                                                     | Sq. Ft.                                                                                                                                                                                                                                                                                                                                                                                                                                                                                                                                                                                                                                                                                                                                                                                                                                                                                                                                                                                                                                                                                                                                                                                                                                                                                                                                                                                                                                                                                                                                                                                                                                                                                                                                                                                                                                                                                                                                                                                                                                                                                                                       | Signage Allowed on Parcel for ROW:                                                                                                                                                                                                                                                                                                         |
|                                                                                                                                                                     | Sq. Ft Sq. Ft Sq. Ft.                                                                                                                                                                                                                                                                                                                                                                                                                                                                                                                                                                                                                                                                                                                                                                                                                                                                                                                                                                                                                                                                                                                                                                                                                                                                                                                                                                                                                                                                                                                                                                                                                                                                                                                                                                                                                                                                                                                                                                                                                                                                                                         | Signage Allowed on Parcel for ROW:  89x2 Building 178 Sq. Ft.                                                                                                                                                                                                                                                                              |
| Total Ex  COMMENTS:  NOTE: No sign may exceed 300 square fer and existing signage including types, dimen                                                            | /O G Sq. Ft.  Axisting: /O G Sq. Ft.  Sq. Ft.  Sq. Ft.  Axisting: Atlance is required by the second | Signage Allowed on Parcel for ROW:  8 9 x 2 Building 178 Sq. Ft.  375 x 1.5 Free-Standing 562 Sq. Ft.  Total Allowed: 562 Sq. Ft.  Total Allowed: 562 Sq. Ft.  sired for each sign. Attach a sketch, to scale, of proposed an, to scale, showing: abutting streets, alleys, easements, proposed signs and required setbacks. A SEPARATE D. |

| TAX SCHEDULE 2765-342  BUSINESS NAME CONTYARD  STREET ADDRESS 780 Hiles  PROPERTY OWNER E+ kin John  OWNER ADDRESS                                               | LICENSE NO PLANT TELEPHONE                                                                                                                                                                                                             | FOR FREMUL SIGNS & NEW DO. \$ 2060905<br>463 2842 Rd<br>ENO. 257-7656<br>PERSON MANTIN                                                  |
|------------------------------------------------------------------------------------------------------------------------------------------------------------------|----------------------------------------------------------------------------------------------------------------------------------------------------------------------------------------------------------------------------------------|-----------------------------------------------------------------------------------------------------------------------------------------|
| [X] 1. FLUSH WALL [ ] 2. ROOF [ ] 3. FREE-STANDING [ ] 4. PROJECTING [ ] 5. OFF-PREMISE                                                                          | 2 Square Feet per Linear Foot of Br<br>2 Square Feet per Linear Foot of Br<br>2 Traffic Lanes - 0.75 Square Feet :<br>4 or more Traffic Lanes - 1.5 Square<br>0.5 Square Feet per each Linear Foot<br>See #3 Spacing Requirements; Not | uilding Facade<br>x Street Frontage<br>re Feet x Street Frontage                                                                        |
| [ ] Externally Illuminated                                                                                                                                       | [ ] Internally Illuminated                                                                                                                                                                                                             | [ ] Non-Illuminated                                                                                                                     |
| (1 - 5) Area of Proposed Sign: 10 (1,2,4) Building Façade: 1 (1 - 4) Street Frontage: 1 (2 - 5) Height to Top of Sign: 10 (5) Distance from all Existing Office. | Linear Feet Building Façade Di  Linear Feet Name of Street:                                                                                                                                                                            | : Feet                                                                                                                                  |
| EXISTING SIGNAGE/TYPE & SQUA  Wall Sign Herron  WALL Sign Fulsh  Total                                                                                           | RE FOOTAGE:           Interest of the sq. Ft.           Sq. Ft.           Sq. Ft.           Sq. Ft.           Existing:         2/2         Sq. Ft.                                                                                    | FOR OFFICE USE ONLY  Signage Allowed on Parcel for ROW:  178  316 × 1.0  316 × 1.0  317 September 178  Sq. Ft.  Total Allowed:  Sq. Ft. |
|                                                                                                                                                                  | feet. A separate sign clearance is requir                                                                                                                                                                                              | ed for each sign. Attach a sketch, to scale, of proposed                                                                                |
|                                                                                                                                                                  | s, distances from existing buildings to p EPARTMENT IS ALSO REQUIRED.  s form and the attached sketches are true                                                                                                                       | e and accurate.                                                                                                                         |
| Applicant's Signature                                                                                                                                            | 6-12-06 DAY J                                                                                                                                                                                                                          |                                                                                                                                         |
| Applicant's Signature (White: Community Development)                                                                                                             | Date Communi  (Canary: Applicant) (Pink: Buil                                                                                                                                                                                          | ity Development Approval Date  ding Dept) (Goldenrod: Code Enforcement)                                                                 |