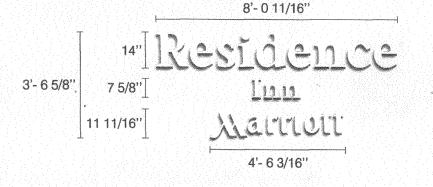

COLORS: (MARRIOTT)
FACES: #2447 WHITE IMPACT ACRYLIC

w/3M VT11331 RED (1st SURFACE)

PAINT WIREWAYS TO MATCH BUILDING

RETURNS: PAINT 872C GOLD INTERIOR: PAINT W/LEP

JEWELITE: PAINT 872C GOLD

LED: 2" C/C 200" 630 RED

ELECTRICAL NOTE-Actual # of circuits to be determined by a <u>LICENSED ELECTRICAL CONTRACTOR</u>.

19.75 # OF CKTS: 2 20 AMP(RECOMMENDED) VOLTS: 120 ALL SIGNAGE WILL BE (U.L.) LISTED, (U.L.) 2161 COMPLIANT AND CARRY (U.L) LABELS.