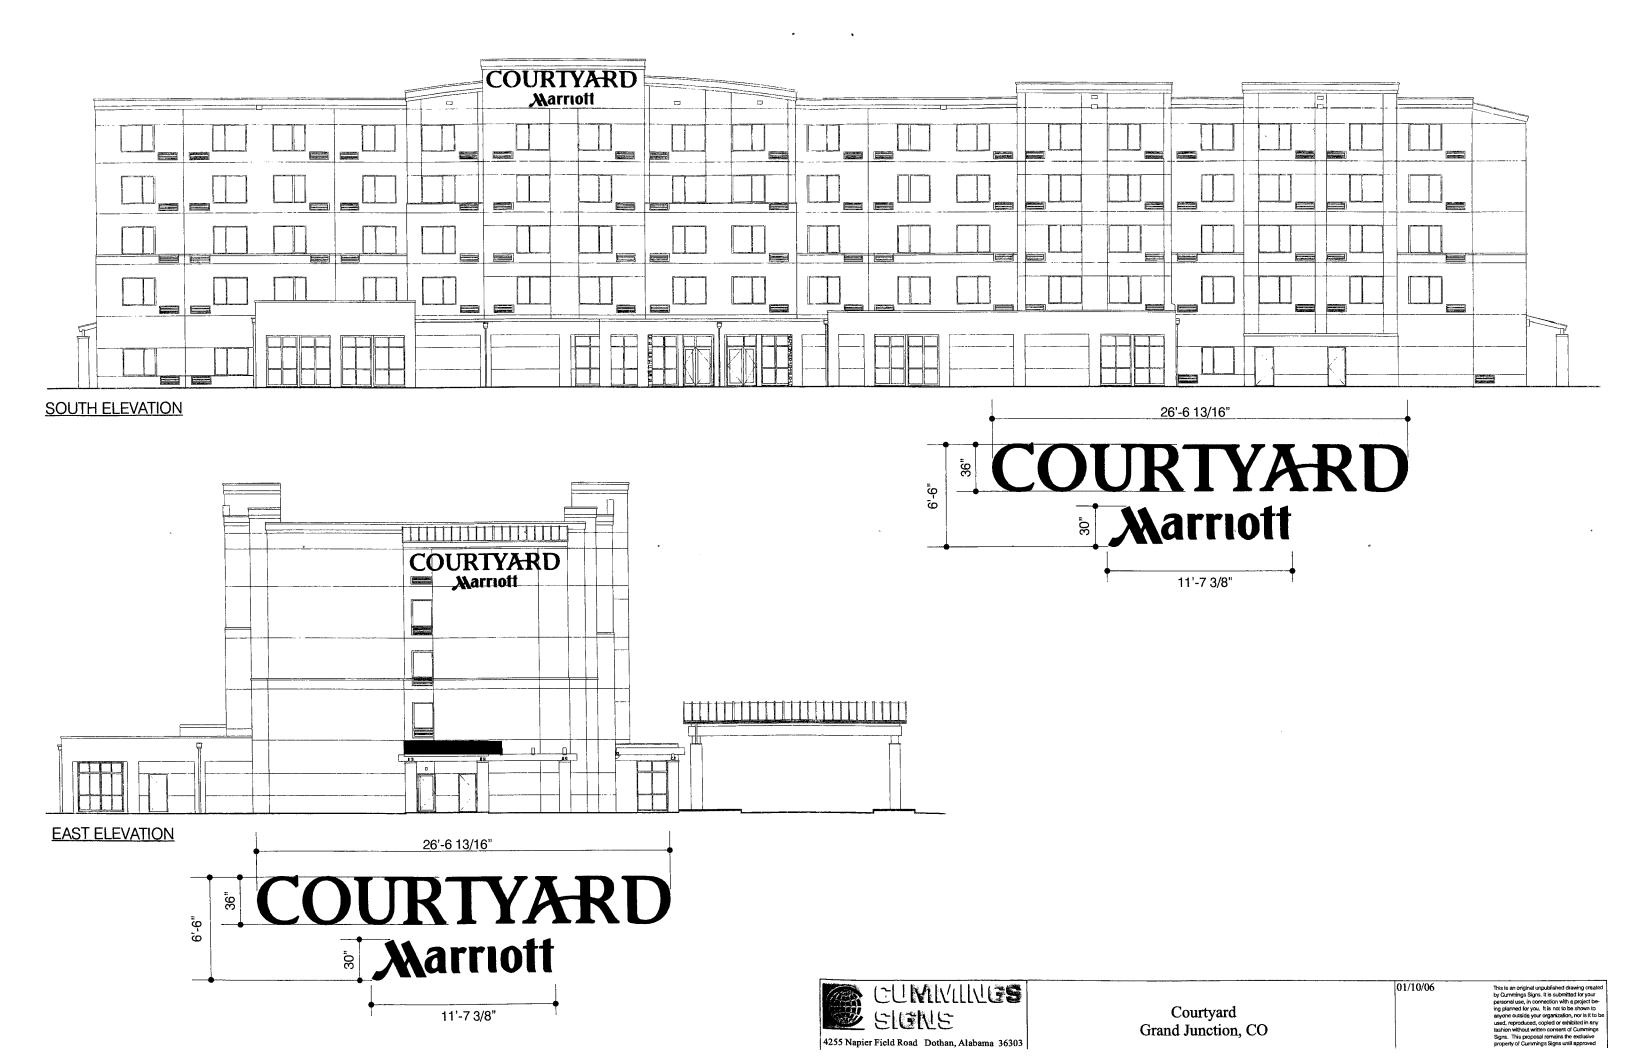

| DRAWN BY<br>CUPPLES                | =    |
| PROTOTYPE                                                 | BY            | SCALÉ<br>1:16    | ENGINEER<br>CUPPLES          |             | ACCOUNT REPRESENTATIVE<br>CUMMINGS |      |
| tst RUN                                                   | θY            | SHEET<br>1 OF 9  | BOXED SO FT                  | ITEM NUMBER |                                    | REV  |
| PRODUCTION                                                | BY<br>CUPPLES | WIND LOAD (MPH)  | EST WEIGHT (LBS)             | L RIO       | 29461 -                            | i    |





| <br>DEPS OF SECTION OF MICH. | V   |
|------------------------------|-----|
| TIM, DW THREADED EDG, SILEGE |     |
| <br>Many the                 | - 6 |







**NORTH ELEVATION**