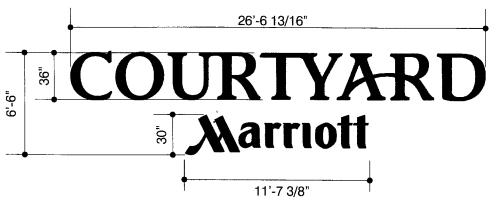

| DRAWN BY<br>CUPPLES                | =    |
| PROTOTYPE                                                 | BY            | SCALÉ<br>1:16    | ENGINEER<br>CUPPLES          |             | ACCOUNT REPRESENTATIVE<br>CUMMINGS |      |
| tst RUN                                                   | θY            | SHEET<br>1 OF 9  | BOXED SO FT                  | ITEM NUMBER |                                    | REV  |
| PRODUCTION                                                | BY<br>CUPPLES | WIND LOAD (MPH)  | EST WEIGHT (LBS)             | L RIO       | 29461 -                            | i    |





| <br>DEPS OF SECTION OF MICH. | V   |
|------------------------------|-----|
| TIM, DW THREADED EDG, SILEGE |     |
| <br>Many the                 | - 6 |







**NORTH ELEVATION**