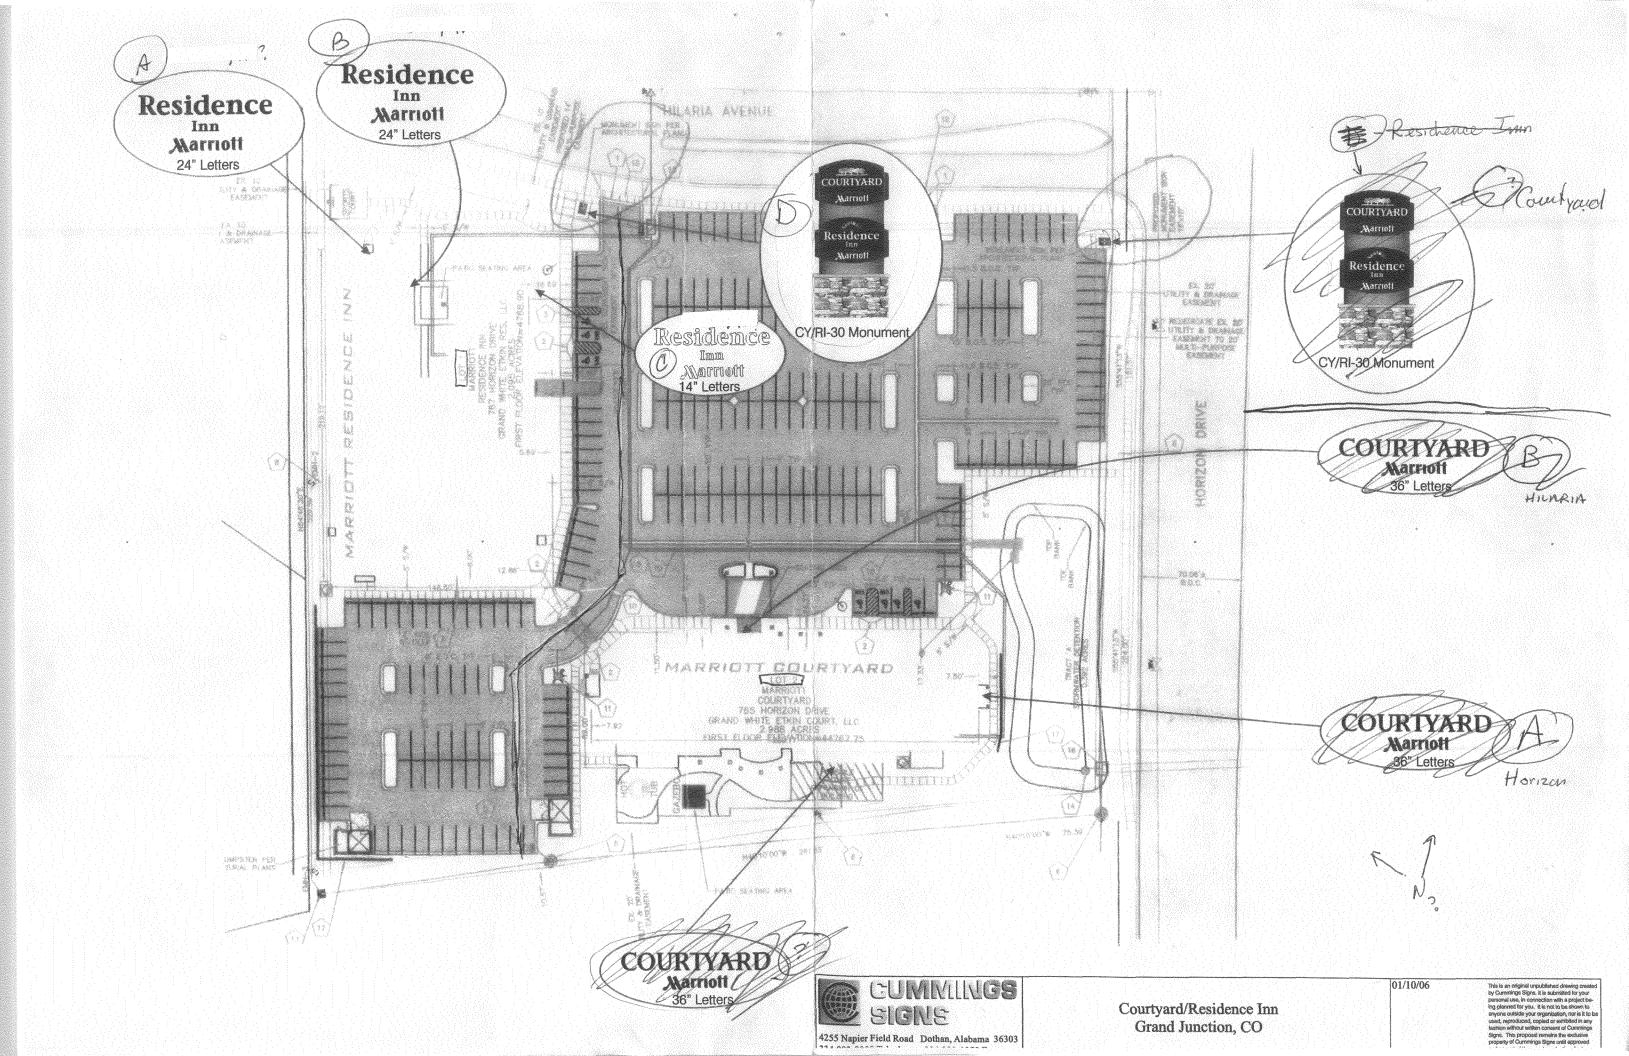

|                                                                                                                                                                                                                                                                                                                                                                                                                                                                         | 2101 -45 -007 /OT 1                                                     |                                                       |  |  |
|-------------------------------------------------------------------------------------------------------------------------------------------------------------------------------------------------------------------------------------------------------------------------------------------------------------------------------------------------------------------------------------------------------------------------------------------------------------------------|-------------------------------------------------------------------------|-------------------------------------------------------|--|--|
| TAX SCHEDULE 3705 -                                                                                                                                                                                                                                                                                                                                                                                                                                                     | CONTRAC                                                                 | TOR Premier Signs & NEON                              |  |  |
| BUSINESS NAME RESIDENCE IN LICENSE NO. 2060905                                                                                                                                                                                                                                                                                                                                                                                                                          |                                                                         |                                                       |  |  |
| STREET ADDRESS 780 /                                                                                                                                                                                                                                                                                                                                                                                                                                                    | HARRICE ANG. 767 HORIZON DEDDRESS                                       |                                                       |  |  |
| PROPERTY OWNER Etkin                                                                                                                                                                                                                                                                                                                                                                                                                                                    |                                                                         | NE NO. 257-7656                                       |  |  |
| OWNER ADDRESS                                                                                                                                                                                                                                                                                                                                                                                                                                                           |                                                                         | PERSON MARTIN ON ANGELA                               |  |  |
|                                                                                                                                                                                                                                                                                                                                                                                                                                                                         |                                                                         |                                                       |  |  |
| [X] 1. FLUSH WALL                                                                                                                                                                                                                                                                                                                                                                                                                                                       | 2 Square Feet per Linear Foot of I                                      |                                                       |  |  |
| ['] 2. ROOF                                                                                                                                                                                                                                                                                                                                                                                                                                                             | 2 Square Feet per Linear Foot of I                                      |                                                       |  |  |
| [ ] 3. FREE-STANDING                                                                                                                                                                                                                                                                                                                                                                                                                                                    | 2 Traffic Lanes - 0.75 Square Feet 4 or more Traffic Lanes - 1.5 Square |                                                       |  |  |
| [ ] 4. PROJECTING                                                                                                                                                                                                                                                                                                                                                                                                                                                       | 0.5 Square Feet per each Linear Fe                                      |                                                       |  |  |
| [ ] 5. OFF-PREMISE                                                                                                                                                                                                                                                                                                                                                                                                                                                      |                                                                         | ot > 300 Square Feet or < 15 Square Feet              |  |  |
| [ ] Externally Illuminated                                                                                                                                                                                                                                                                                                                                                                                                                                              | [X] Internally Illuminated                                              | [ ] Non-Illuminated                                   |  |  |
|                                                                                                                                                                                                                                                                                                                                                                                                                                                                         | 7812                                                                    |                                                       |  |  |
|                                                                                                                                                                                                                                                                                                                                                                                                                                                                         | 78.60 Square Feet                                                       |                                                       |  |  |
| (1,2,4) Building Façade: 25                                                                                                                                                                                                                                                                                                                                                                                                                                             |                                                                         |                                                       |  |  |
| (1 - 4) Street Frontage: 221                                                                                                                                                                                                                                                                                                                                                                                                                                            |                                                                         | Horizon (4 Hinera)                                    |  |  |
| (2 - 5) Height to Top of Sign:                                                                                                                                                                                                                                                                                                                                                                                                                                          |                                                                         | le: <u>44                                   </u>      |  |  |
| (5) Distance from all Existing                                                                                                                                                                                                                                                                                                                                                                                                                                          | ng Off-Premise Signs within 600 Feet:                                   | Feet                                                  |  |  |
|                                                                                                                                                                                                                                                                                                                                                                                                                                                                         |                                                                         |                                                       |  |  |
| EXISTING SIGNAGE/TYPE & S                                                                                                                                                                                                                                                                                                                                                                                                                                               | QUARE FOOTAGE:                                                          | FOR OFFICE USE ONLY                                   |  |  |
|                                                                                                                                                                                                                                                                                                                                                                                                                                                                         | Sq. Ft.                                                                 | Signage Allowed on Parcel for ROW:                    |  |  |
|                                                                                                                                                                                                                                                                                                                                                                                                                                                                         | Sq. Ft.                                                                 | 219 x 2 Building 438 Sq. Ft.                          |  |  |
|                                                                                                                                                                                                                                                                                                                                                                                                                                                                         | Sq. Ft.                                                                 | 331.5 Free-Standing 331.5 Sq. Ft.                     |  |  |
|                                                                                                                                                                                                                                                                                                                                                                                                                                                                         |                                                                         |                                                       |  |  |
|                                                                                                                                                                                                                                                                                                                                                                                                                                                                         | Total Existing: Sq. Ft.                                                 | Total Allowed: 438 Sq. Ft.                            |  |  |
| COMMENTS: WE ARE                                                                                                                                                                                                                                                                                                                                                                                                                                                        | Freshling A Wal                                                         | 1 Sign As per                                         |  |  |
| NOTE: No sign may exceed 300 square feet. A separate sign clearance is required for each sign. Attach a sketch, to scale, of proposed and existing signage including types, dimensions and lettering. Attach a plot plan, to scale, showing: abutting streets, alleys, easements, driveways, encroachments, property lines, distances from existing buildings to proposed signs and required setbacks. A SEPARATE PERMIT FROM THE BUILDING DEPARTMENT IS ALSO REQUIRED. |                                                                         |                                                       |  |  |
| I hereby attest that the information                                                                                                                                                                                                                                                                                                                                                                                                                                    | this form and the attached sketches are tr                              | ue and accurate.                                      |  |  |
| dl. H                                                                                                                                                                                                                                                                                                                                                                                                                                                                   | <b>,</b>                                                                |                                                       |  |  |
| Mar Jun                                                                                                                                                                                                                                                                                                                                                                                                                                                                 | 6-12-06 Judorh                                                          | N · V · Coul   C/ |  |  |
| Applicant's Signature                                                                                                                                                                                                                                                                                                                                                                                                                                                   | Date Commu                                                              | nity Development Approval Date                        |  |  |
| (White: Community Development                                                                                                                                                                                                                                                                                                                                                                                                                                           | (Canary: Applicant) (Pink: Bu                                           | ilding Dept) (Goldenrod: Code Enforcement)            |  |  |

| (>                                                                                                                                                         | <i>'</i>                                                                                                                                                                                                                      |                                                                                 |
|------------------------------------------------------------------------------------------------------------------------------------------------------------|-------------------------------------------------------------------------------------------------------------------------------------------------------------------------------------------------------------------------------|---------------------------------------------------------------------------------|
| TAX SCHEDULE _ 2705 - 34 BUSINESS NAME RESIDENCE STREET ADDRESS _ 167 Ho PROPERTY OWNER Etkin Johns OWNER ADDRESS _                                        | LICENSE N  ORIZON ()R  ADDRESS  TELEPHON                                                                                                                                                                                      | TOR PREMIEN SIGNS & NEON) 10. 2060905 463 28/12 Rd NENO. 257-7656 PERSON MORTIN |
| [ ] 1. FLUSH WALL [ ] 2. ROOF [ ] 3. FREE-STANDING [ ] 4. PROJECTING [ ] 5. OFF-PREMISE                                                                    | 2 Square Feet per Linear Foot of E<br>2 Square Feet per Linear Foot of E<br>2 Traffic Lanes - 0.75 Square Feet<br>4 or more Traffic Lanes - 1.5 Squa<br>0.5 Square Feet per each Linear Fo<br>See #3 Spacing Requirements; No | Building Facade x Street Frontage tree Feet x Street Frontage                   |
| [ ] Externally Illuminated                                                                                                                                 | [ ] Internally Illuminated                                                                                                                                                                                                    | [ ] Non-Illuminated                                                             |
| (1-5) Area of Proposed Sign: 7 (1,2,4) Building Façade: 250 (1-4) Street Frontage: 231 (2-5) Height to Top of Sign: (5) Distance from all Existing         | Delta Building Façade D Linear Feet Name of Street:                                                                                                                                                                           | e:Feet                                                                          |
|                                                                                                                                                            |                                                                                                                                                                                                                               |                                                                                 |
| EVICTING SIGNAGE/TVDE & SOI                                                                                                                                | HADE FOOTACE:                                                                                                                                                                                                                 | FOR OFFICE LISE ONLY                                                            |
| EXISTING SIGNAGE/TYPE & SQU                                                                                                                                | UARE FOOTAGE: 78.60 Sq. Ft.                                                                                                                                                                                                   | FOR OFFICE USE ONLY Signage Allowed on Parcel for ROW:                          |
| 1                                                                                                                                                          |                                                                                                                                                                                                                               |                                                                                 |
| 3                                                                                                                                                          | 78.60 Sq. Ft.                                                                                                                                                                                                                 | Signage Allowed on Parcel for ROW:                                              |
| Wall Sign                                                                                                                                                  | Sq. Ft.                                                                                                                                                                                                                       | Signage Allowed on Parcel for ROW:  Building Sq. Ft.                            |
| COMMENTS: ARE ARE  NOTE: No sign may exceed 300 squand existing signage including types, of driveways, encroachments, property 1  PERMIT FROM THE BUILDING | 78.60 Sq. Ft.  Sq. Ft.  Sq. Ft.  Sq. Ft.  Sq. Ft.  A Wall  are feet. A separate sign clearance is required immensions and lettering. Attach a plot place                                                                      | Signage Allowed on Parcel for ROW:  Building                                    |

| TAX SCHEDULE 2705-361-45-002 (2011)  BUSINESS NAME RESIDENCE TON  STREET ADDRESS 767 HOLIZON DE  PROPERTY OWNER ETWIN Johnson Group  OWNER ADDRESS CONTACT PERSON MORT IN                                                                                                                                                                                                                                                                                                                                   |                                             |                                          |  |  |
|-------------------------------------------------------------------------------------------------------------------------------------------------------------------------------------------------------------------------------------------------------------------------------------------------------------------------------------------------------------------------------------------------------------------------------------------------------------------------------------------------------------|---------------------------------------------|------------------------------------------|--|--|
| [X] 1. FLUSH WALL       2 Square Feet per Linear Foot of Building Facade         [] 2. ROOF       2 Square Feet per Linear Foot of Building Facade         [] 3. FREE-STANDING       2 Traffic Lanes - 0.75 Square Feet x Street Frontage         4 or more Traffic Lanes - 1.5 Square Feet x Street Frontage         [] 4. PROJECTING       0.5 Square Feet per each Linear Foot of Building Facade         [] 5. OFF-PREMISE       See #3 Spacing Requirements; Not > 300 Square Feet or < 15 Square Feet |                                             |                                          |  |  |
| [ ] Externally Illuminated                                                                                                                                                                                                                                                                                                                                                                                                                                                                                  | [ ] Internally Illuminated                  | Non-Illuminated                          |  |  |
| (1-5) Area of Proposed Sign: 29.60 Square Feet (1,2,4) Building Façade: 250 Linear Feet Building Façade Direction: North South East West (1-4) Street Frontage: 221 Linear Feet Name of Street: Horizon (2-5) Height to Top of Sign: Feet Clearance to Grade: Feet (5) Distance from all Existing Off-Premise Signs within 600 Feet: Feet                                                                                                                                                                   |                                             |                                          |  |  |
| EXISTING SIGNAGE/TYPE & SQU                                                                                                                                                                                                                                                                                                                                                                                                                                                                                 | ARE FOOTAGE:                                | FOR OFFICE USE ONLY                      |  |  |
| Wall Sign                                                                                                                                                                                                                                                                                                                                                                                                                                                                                                   | 78.60 Sq. Ft.                               | Signage Allowed on Parcel for ROW:       |  |  |
| Wall Sign                                                                                                                                                                                                                                                                                                                                                                                                                                                                                                   | 78.60 Sq. Ft.                               | Building 438 Sq. Ft.                     |  |  |
|                                                                                                                                                                                                                                                                                                                                                                                                                                                                                                             | Sq. Ft.                                     | Free-Standing 331 Sq. Ft.                |  |  |
| Tot                                                                                                                                                                                                                                                                                                                                                                                                                                                                                                         | al Existing: <u>157, 20</u> Sq. Ft.         | Total Allowed: 438 Sq. Ft.               |  |  |
| NOTE: No sign may exceed 300 square feet. A separate sign clearance is required for each sign. Attach a sketch, to scale, of proposed and existing signage including types, dimensions and lettering. Attach a plot plan, to scale, showing: abutting streets, alleys, easements, driveways, encroachments, property lines, distances from existing buildings to proposed signs and required setbacks. A SEPARATE                                                                                           |                                             |                                          |  |  |
|                                                                                                                                                                                                                                                                                                                                                                                                                                                                                                             | DEPARTMENT IS ALSO REQUIRED.                |                                          |  |  |
| I hereby attest that the information on t                                                                                                                                                                                                                                                                                                                                                                                                                                                                   | his form and the attached sketches are true |                                          |  |  |
| MATTER                                                                                                                                                                                                                                                                                                                                                                                                                                                                                                      |                                             | 44 A. Ruce 6/22/06                       |  |  |
| Applicant's Signature                                                                                                                                                                                                                                                                                                                                                                                                                                                                                       | Date Commun                                 | ity Development Approval Date            |  |  |
| (White: Community Development)                                                                                                                                                                                                                                                                                                                                                                                                                                                                              | (Canary: Applicant) (Pink: Buil             | ding Dept) (Goldenrod: Code Enforcement) |  |  |

|                                                                                                                                                                            | <u></u>                                                                                                                                                                                                                               |                                                                                                            |
|----------------------------------------------------------------------------------------------------------------------------------------------------------------------------|---------------------------------------------------------------------------------------------------------------------------------------------------------------------------------------------------------------------------------------|------------------------------------------------------------------------------------------------------------|
| TAX SCHEDULE 2705-361-45 BUSINESS NAME ALS COLUMBE STREET ADDRESS 767 HORIZ PROPERTY OWNER ETKIN John OWNER ADDRESS                                                        | LICENSE NO ADDRESS  TELEPHONE                                                                                                                                                                                                         | OR PREMIER Signs & NEON  0. 2060905  463 28 42 Rd  ENO. 257-7656  ERSON MARTIN                             |
| [ ] 1. FLUSH WALL [ ] 2. ROOF [ ★ 3. FREE-STANDING [ ] 4. PROJECTING [ ] 5. OFF-PREMISE                                                                                    | 2 Square Feet per Linear Foot of Bu<br>2 Square Feet per Linear Foot of Bu<br>2 Traffic Lanes - 0.75 Square Feet x<br>4 or more Traffic Lanes - 1.5 Square<br>0.5 Square Feet per each Linear Foo<br>See #3 Spacing Requirements; Not | ilding Facade Street Frontage Feet x Street Frontage                                                       |
| [ ] Externally Illuminated                                                                                                                                                 | [X] Internally Illuminated                                                                                                                                                                                                            | [ ] Non-Illuminated                                                                                        |
| (1-5) Area of Proposed Sign: 293<br>(1,2,4) Building Façade: 250<br>(1-4) Street Frontage: 221 I<br>(2-5) Height to Top of Sign: 14.<br>(5) Distance from all Existing Off | Linear Feet Building Façade Dir<br>Linear Feet Name of Street:                                                                                                                                                                        | Feet Flutante                                                                                              |
| EXISTING SIGNAGE/TYPE & SQUAI                                                                                                                                              | RE FOOTAGE:                                                                                                                                                                                                                           | FOR OFFICE USE ONLY                                                                                        |
| Wall Sign<br>Wall Sign<br>Wall Sign                                                                                                                                        | 78.60 Sq. Ft.  78.60 Sq. Ft.  29.60 Sq. Ft.  Existing: 186.80 Sq. Ft.                                                                                                                                                                 | Signage Allowed on Parcel for ROW:  Building 43 Sq. Ft.  Free-Standing 437 Sq. Ft.  Total Allowed: Sq. Ft. |
| and existing signage including types, dime                                                                                                                                 | feet. A separate sign clearance is require ensions and lettering. Attach a plot plan, distances from existing buildings to present the parameters. Form and the attached sketches are true.                                           |                                                                                                            |
| (White: Community Development)                                                                                                                                             | (Canary: Applicant) (Pink: Build                                                                                                                                                                                                      | ling Dept) (Goldenrod: Code Enforcement)                                                                   |