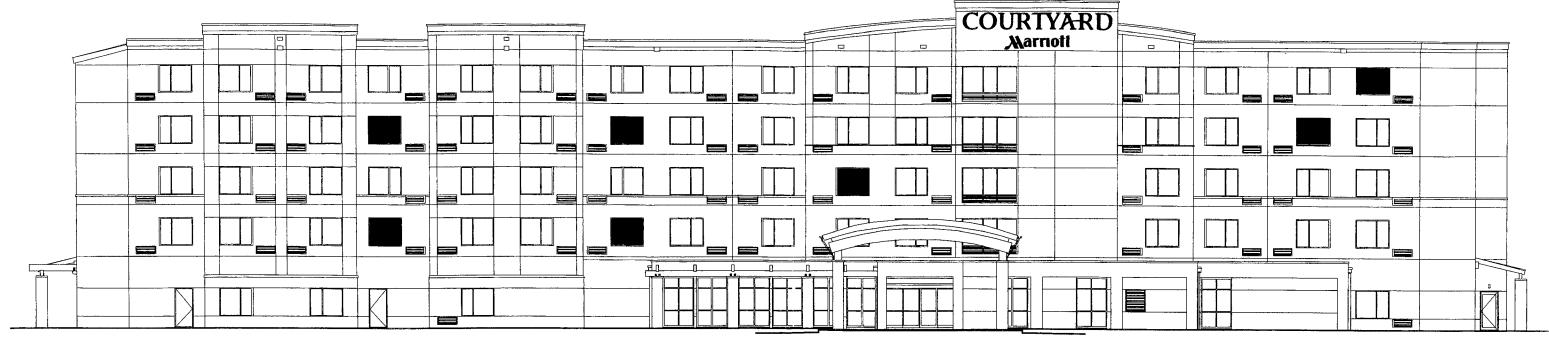

|             | DRAWN BY<br>CUPPLES                | =    |
| PROTOTYPE                                                 | BY            | SCALÉ<br>1:16    | ENGINEER<br>CUPPLES          |             | ACCOUNT REPRESENTATIVE<br>CUMMINGS |      |
| tst RUN                                                   | θY            | SHEET<br>1 OF 9  | BOXED SO FT                  | ITEM NUMBER |                                    | REV  |
| PRODUCTION                                                | BY<br>CUPPLES | WIND LOAD (MPH)  | EST WEIGHT (LBS)             | L RIO       | 29461 -                            | i    |





| <br>DEPS OF SECTION OF MICH. | V   |
|------------------------------|-----|
| TIM, DW THREADED EDG, SILEGE |     |
| <br>Many the                 | - 6 |







**NORTH ELEVATION**