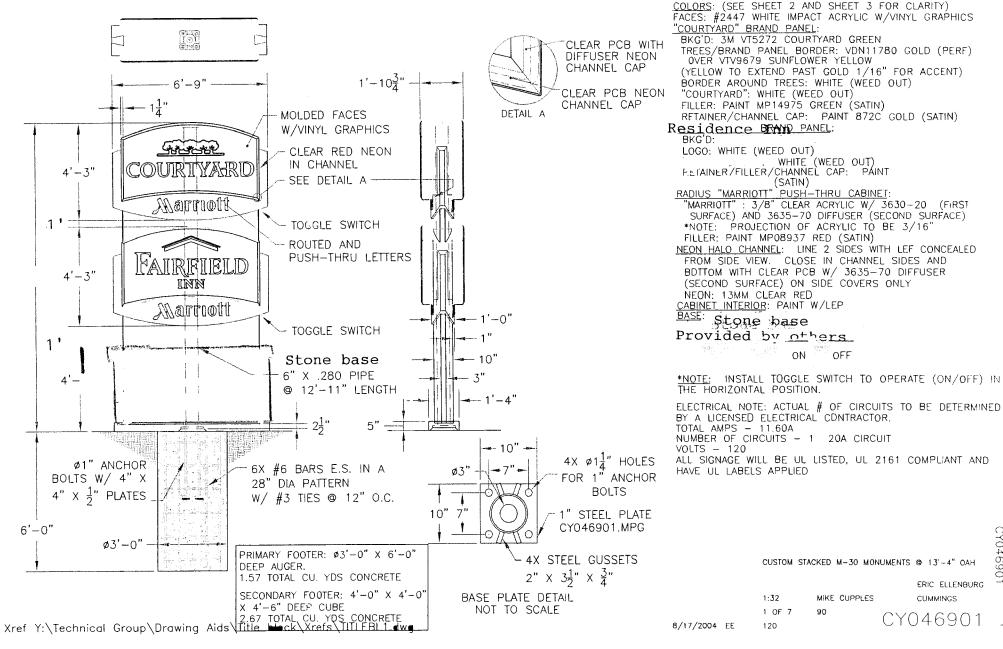

# 14'-8" Residence 6'-1 1/16" 13 1/16" 20" Aarraoit 7'-8 7/8"

CY/RI-30 Double Face Stacked Monument @ 14'- 6" OAH

SOUTH ELEVATION

01/11/06

INSTALL TOGGLE SWITCH TO OPERATE (ON/OFF) IN THE HORIZONTAL POSITION.