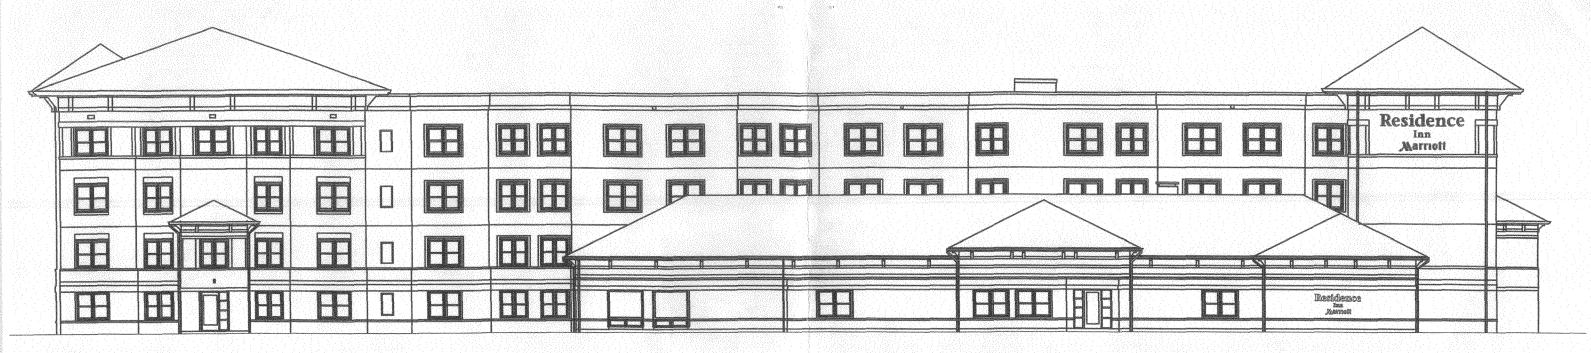

|                                                                                                                                                                                                                                                                                                                                                                                                                                                                         | 2101 -45 -007 /OT 1                                                     |                                                       |  |  |
|-------------------------------------------------------------------------------------------------------------------------------------------------------------------------------------------------------------------------------------------------------------------------------------------------------------------------------------------------------------------------------------------------------------------------------------------------------------------------|-------------------------------------------------------------------------|-------------------------------------------------------|--|--|
| TAX SCHEDULE 3705 -                                                                                                                                                                                                                                                                                                                                                                                                                                                     | CONTRAC                                                                 | TOR Premier Signs & NEON                              |  |  |
| BUSINESS NAME RESIDENCE IN LICENSE NO. 2060905                                                                                                                                                                                                                                                                                                                                                                                                                          |                                                                         |                                                       |  |  |
| STREET ADDRESS 780 /                                                                                                                                                                                                                                                                                                                                                                                                                                                    | HARRICE ANG. 767 HORIZON DEDDRESS                                       |                                                       |  |  |
| PROPERTY OWNER Etkin                                                                                                                                                                                                                                                                                                                                                                                                                                                    |                                                                         | NE NO. 257-7656                                       |  |  |
| OWNER ADDRESS                                                                                                                                                                                                                                                                                                                                                                                                                                                           |                                                                         | PERSON MARTIN ON ANGELA                               |  |  |
|                                                                                                                                                                                                                                                                                                                                                                                                                                                                         |                                                                         |                                                       |  |  |
| [X] 1. FLUSH WALL                                                                                                                                                                                                                                                                                                                                                                                                                                                       | 2 Square Feet per Linear Foot of I                                      |                                                       |  |  |
| ['] 2. ROOF                                                                                                                                                                                                                                                                                                                                                                                                                                                             | 2 Square Feet per Linear Foot of I                                      |                                                       |  |  |
| [ ] 3. FREE-STANDING                                                                                                                                                                                                                                                                                                                                                                                                                                                    | 2 Traffic Lanes - 0.75 Square Feet 4 or more Traffic Lanes - 1.5 Square |                                                       |  |  |
| [ ] 4. PROJECTING                                                                                                                                                                                                                                                                                                                                                                                                                                                       | 0.5 Square Feet per each Linear Fe                                      |                                                       |  |  |
| [ ] 5. OFF-PREMISE                                                                                                                                                                                                                                                                                                                                                                                                                                                      |                                                                         | ot > 300 Square Feet or < 15 Square Feet              |  |  |
| [ ] Externally Illuminated                                                                                                                                                                                                                                                                                                                                                                                                                                              | [X] Internally Illuminated                                              | [ ] Non-Illuminated                                   |  |  |
|                                                                                                                                                                                                                                                                                                                                                                                                                                                                         | 7812                                                                    |                                                       |  |  |
|                                                                                                                                                                                                                                                                                                                                                                                                                                                                         | 78.60 Square Feet                                                       |                                                       |  |  |
| (1,2,4) Building Façade: 25                                                                                                                                                                                                                                                                                                                                                                                                                                             |                                                                         |                                                       |  |  |
| (1 - 4) Street Frontage: 221                                                                                                                                                                                                                                                                                                                                                                                                                                            |                                                                         | Horizon (4 Hinera)                                    |  |  |
| (2 - 5) Height to Top of Sign:                                                                                                                                                                                                                                                                                                                                                                                                                                          |                                                                         | le: <u>44                                   </u>      |  |  |
| (5) Distance from all Existing                                                                                                                                                                                                                                                                                                                                                                                                                                          | ng Off-Premise Signs within 600 Feet:                                   | Feet                                                  |  |  |
|                                                                                                                                                                                                                                                                                                                                                                                                                                                                         |                                                                         |                                                       |  |  |
| EXISTING SIGNAGE/TYPE & S                                                                                                                                                                                                                                                                                                                                                                                                                                               | QUARE FOOTAGE:                                                          | FOR OFFICE USE ONLY                                   |  |  |
|                                                                                                                                                                                                                                                                                                                                                                                                                                                                         | Sq. Ft.                                                                 | Signage Allowed on Parcel for ROW:                    |  |  |
|                                                                                                                                                                                                                                                                                                                                                                                                                                                                         | Sq. Ft.                                                                 | 219 x 2 Building 438 Sq. Ft.                          |  |  |
|                                                                                                                                                                                                                                                                                                                                                                                                                                                                         | Sq. Ft.                                                                 | 331.5 Free-Standing 331.5 Sq. Ft.                     |  |  |
|                                                                                                                                                                                                                                                                                                                                                                                                                                                                         |                                                                         |                                                       |  |  |
|                                                                                                                                                                                                                                                                                                                                                                                                                                                                         | Total Existing: Sq. Ft.                                                 | Total Allowed: 438 Sq. Ft.                            |  |  |
| COMMENTS: WE ARE                                                                                                                                                                                                                                                                                                                                                                                                                                                        | Freshling A Wal                                                         | 1 Sign As per                                         |  |  |
| NOTE: No sign may exceed 300 square feet. A separate sign clearance is required for each sign. Attach a sketch, to scale, of proposed and existing signage including types, dimensions and lettering. Attach a plot plan, to scale, showing: abutting streets, alleys, easements, driveways, encroachments, property lines, distances from existing buildings to proposed signs and required setbacks. A SEPARATE PERMIT FROM THE BUILDING DEPARTMENT IS ALSO REQUIRED. |                                                                         |                                                       |  |  |
| I hereby attest that the information                                                                                                                                                                                                                                                                                                                                                                                                                                    | this form and the attached sketches are tr                              | ue and accurate.                                      |  |  |
| dl. H                                                                                                                                                                                                                                                                                                                                                                                                                                                                   | <b>,</b>                                                                |                                                       |  |  |
| Mar Jun                                                                                                                                                                                                                                                                                                                                                                                                                                                                 | 6-12-06 Judorh                                                          | N · V · Coul   C/ |  |  |
| Applicant's Signature                                                                                                                                                                                                                                                                                                                                                                                                                                                   | Date Commu                                                              | nity Development Approval Date                        |  |  |
| (White: Community Development                                                                                                                                                                                                                                                                                                                                                                                                                                           | (Canary: Applicant) (Pink: Bu                                           | ilding Dept) (Goldenrod: Code Enforcement)            |  |  |

| (>                                                                                                                                                         | <i>'</i>                                                                                                                                                                                                                      |                                                                                 |
|------------------------------------------------------------------------------------------------------------------------------------------------------------|-------------------------------------------------------------------------------------------------------------------------------------------------------------------------------------------------------------------------------|---------------------------------------------------------------------------------|
| TAX SCHEDULE _ 2705 - 34 BUSINESS NAME RESIDENCE STREET ADDRESS _ 167 Ho PROPERTY OWNER Etkin Johns OWNER ADDRESS _                                        | LICENSE N  ORIZON ()R  ADDRESS  TELEPHON                                                                                                                                                                                      | TOR PREMIEN SIGNS & NEON) 10. 2060905 463 28/12 Rd NENO. 257-7656 PERSON MORTIN |
| [ ] 1. FLUSH WALL [ ] 2. ROOF [ ] 3. FREE-STANDING [ ] 4. PROJECTING [ ] 5. OFF-PREMISE                                                                    | 2 Square Feet per Linear Foot of E<br>2 Square Feet per Linear Foot of E<br>2 Traffic Lanes - 0.75 Square Feet<br>4 or more Traffic Lanes - 1.5 Squa<br>0.5 Square Feet per each Linear Fo<br>See #3 Spacing Requirements; No | Building Facade x Street Frontage tree Feet x Street Frontage                   |
| [ ] Externally Illuminated                                                                                                                                 | [ ] Internally Illuminated                                                                                                                                                                                                    | [ ] Non-Illuminated                                                             |
| (1-5) Area of Proposed Sign: 7 (1,2,4) Building Façade: 250 (1-4) Street Frontage: 231 (2-5) Height to Top of Sign: (5) Distance from all Existing         | Delta Building Façade D Linear Feet Name of Street:                                                                                                                                                                           | e:Feet                                                                          |
|                                                                                                                                                            |                                                                                                                                                                                                                               |                                                                                 |
| EVICTING SIGNAGE/TVDE & SOI                                                                                                                                | HADE FOOTACE:                                                                                                                                                                                                                 | FOR OFFICE LISE ONLY                                                            |
| EXISTING SIGNAGE/TYPE & SQU                                                                                                                                | UARE FOOTAGE: 78.60 Sq. Ft.                                                                                                                                                                                                   | FOR OFFICE USE ONLY Signage Allowed on Parcel for ROW:                          |
| 1                                                                                                                                                          |                                                                                                                                                                                                                               |                                                                                 |
| 3                                                                                                                                                          | 78.60 Sq. Ft.                                                                                                                                                                                                                 | Signage Allowed on Parcel for ROW:                                              |
| Wall Sign                                                                                                                                                  | Sq. Ft.                                                                                                                                                                                                                       | Signage Allowed on Parcel for ROW:  Building Sq. Ft.                            |
| COMMENTS: ARE ARE  NOTE: No sign may exceed 300 squand existing signage including types, of driveways, encroachments, property 1  PERMIT FROM THE BUILDING | 78.60 Sq. Ft.  Sq. Ft.  Sq. Ft.  Sq. Ft.  Sq. Ft.  A Wall  are feet. A separate sign clearance is required immensions and lettering. Attach a plot place                                                                      | Signage Allowed on Parcel for ROW:  Building                                    |

| TAX SCHEDULE 2705-361-45-002 (2011)  BUSINESS NAME RESIDENCE TON  STREET ADDRESS 767 HOLIZON DE  PROPERTY OWNER ETWIN Johnson Group  OWNER ADDRESS CONTACT PERSON MORT IN                                                                                                                                                                                                                                                                                                                                   |                                             |                                          |  |  |
|-------------------------------------------------------------------------------------------------------------------------------------------------------------------------------------------------------------------------------------------------------------------------------------------------------------------------------------------------------------------------------------------------------------------------------------------------------------------------------------------------------------|---------------------------------------------|------------------------------------------|--|--|
| [X] 1. FLUSH WALL       2 Square Feet per Linear Foot of Building Facade         [] 2. ROOF       2 Square Feet per Linear Foot of Building Facade         [] 3. FREE-STANDING       2 Traffic Lanes - 0.75 Square Feet x Street Frontage         4 or more Traffic Lanes - 1.5 Square Feet x Street Frontage         [] 4. PROJECTING       0.5 Square Feet per each Linear Foot of Building Facade         [] 5. OFF-PREMISE       See #3 Spacing Requirements; Not > 300 Square Feet or < 15 Square Feet |                                             |                                          |  |  |
| [ ] Externally Illuminated                                                                                                                                                                                                                                                                                                                                                                                                                                                                                  | [ ] Internally Illuminated                  | Non-Illuminated                          |  |  |
| (1-5) Area of Proposed Sign: 29.60 Square Feet (1,2,4) Building Façade: 250 Linear Feet Building Façade Direction: North South East West (1-4) Street Frontage: 221 Linear Feet Name of Street: Horizon (2-5) Height to Top of Sign: Feet Clearance to Grade: Feet (5) Distance from all Existing Off-Premise Signs within 600 Feet: Feet                                                                                                                                                                   |                                             |                                          |  |  |
| EXISTING SIGNAGE/TYPE & SQU                                                                                                                                                                                                                                                                                                                                                                                                                                                                                 | ARE FOOTAGE:                                | FOR OFFICE USE ONLY                      |  |  |
| Wall Sign                                                                                                                                                                                                                                                                                                                                                                                                                                                                                                   | 78.60 Sq. Ft.                               | Signage Allowed on Parcel for ROW:       |  |  |
| Wall Sign                                                                                                                                                                                                                                                                                                                                                                                                                                                                                                   | 78.60 Sq. Ft.                               | Building 438 Sq. Ft.                     |  |  |
|                                                                                                                                                                                                                                                                                                                                                                                                                                                                                                             | Sq. Ft.                                     | Free-Standing 331 Sq. Ft.                |  |  |
| Tot                                                                                                                                                                                                                                                                                                                                                                                                                                                                                                         | al Existing: <u>157, 20</u> Sq. Ft.         | Total Allowed: 438 Sq. Ft.               |  |  |
| NOTE: No sign may exceed 300 square feet. A separate sign clearance is required for each sign. Attach a sketch, to scale, of proposed and existing signage including types, dimensions and lettering. Attach a plot plan, to scale, showing: abutting streets, alleys, easements, driveways, encroachments, property lines, distances from existing buildings to proposed signs and required setbacks. A SEPARATE                                                                                           |                                             |                                          |  |  |
|                                                                                                                                                                                                                                                                                                                                                                                                                                                                                                             | DEPARTMENT IS ALSO REQUIRED.                |                                          |  |  |
| I hereby attest that the information on t                                                                                                                                                                                                                                                                                                                                                                                                                                                                   | his form and the attached sketches are true |                                          |  |  |
| MATTER                                                                                                                                                                                                                                                                                                                                                                                                                                                                                                      |                                             | 44 A. Ruce 6/22/06                       |  |  |
| Applicant's Signature                                                                                                                                                                                                                                                                                                                                                                                                                                                                                       | Date Commun                                 | ity Development Approval Date            |  |  |
| (White: Community Development)                                                                                                                                                                                                                                                                                                                                                                                                                                                                              | (Canary: Applicant) (Pink: Buil             | ding Dept) (Goldenrod: Code Enforcement) |  |  |

|                                                                                                                                                                            | <u></u>                                                                                                                                                                                                                               |                                                                                                            |
|----------------------------------------------------------------------------------------------------------------------------------------------------------------------------|---------------------------------------------------------------------------------------------------------------------------------------------------------------------------------------------------------------------------------------|------------------------------------------------------------------------------------------------------------|
| TAX SCHEDULE 2705-361-45 BUSINESS NAME ALS COLUMBE STREET ADDRESS 767 HORIZ PROPERTY OWNER ETKIN John OWNER ADDRESS                                                        | LICENSE NO ADDRESS  TELEPHONE                                                                                                                                                                                                         | OR PREMIER Signs & NEON  0. 2060905  463 28 42 Rd  ENO. 257-7656  ERSON MARTIN                             |
| [ ] 1. FLUSH WALL [ ] 2. ROOF [ ★ 3. FREE-STANDING [ ] 4. PROJECTING [ ] 5. OFF-PREMISE                                                                                    | 2 Square Feet per Linear Foot of Bu<br>2 Square Feet per Linear Foot of Bu<br>2 Traffic Lanes - 0.75 Square Feet x<br>4 or more Traffic Lanes - 1.5 Square<br>0.5 Square Feet per each Linear Foo<br>See #3 Spacing Requirements; Not | ilding Facade Street Frontage Feet x Street Frontage                                                       |
| [ ] Externally Illuminated                                                                                                                                                 | [X] Internally Illuminated                                                                                                                                                                                                            | [ ] Non-Illuminated                                                                                        |
| (1-5) Area of Proposed Sign: 293<br>(1,2,4) Building Façade: 250<br>(1-4) Street Frontage: 221 I<br>(2-5) Height to Top of Sign: 14.<br>(5) Distance from all Existing Off | Linear Feet Building Façade Dir<br>Linear Feet Name of Street:                                                                                                                                                                        | Feet Flutante                                                                                              |
| EXISTING SIGNAGE/TYPE & SQUAI                                                                                                                                              | RE FOOTAGE:                                                                                                                                                                                                                           | FOR OFFICE USE ONLY                                                                                        |
| Wall Sign<br>Wall Sign<br>Wall Sign                                                                                                                                        | 78.60 Sq. Ft.  78.60 Sq. Ft.  29.60 Sq. Ft.  Existing: 186.80 Sq. Ft.                                                                                                                                                                 | Signage Allowed on Parcel for ROW:  Building 43 Sq. Ft.  Free-Standing 437 Sq. Ft.  Total Allowed: Sq. Ft. |
| and existing signage including types, dime                                                                                                                                 | feet. A separate sign clearance is require ensions and lettering. Attach a plot plan, distances from existing buildings to present the parameters. Form and the attached sketches are true.                                           |                                                                                                            |
| (White: Community Development)                                                                                                                                             | (Canary: Applicant) (Pink: Build                                                                                                                                                                                                      | ling Dept) (Goldenrod: Code Enforcement)                                                                   |