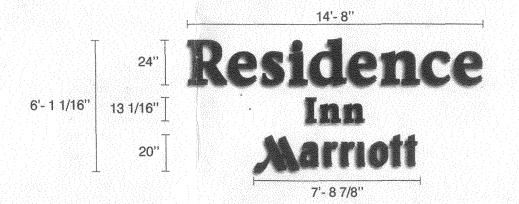

# 14'-8" Residence 6'-1 1/16" 13 1/16" 20" Aarraoit 7'-8 7/8"

CY/RI-30 Double Face Stacked Monument @ 14'- 6" OAH

SOUTH ELEVATION

01/11/06

INSTALL TOGGLE SWITCH TO OPERATE (ON/OFF) IN THE HORIZONTAL POSITION.

COLORS: (MARRIOTT)
FACES: #2447 WHITE IMPACT ACRYLIC

w/3M VT11331 RED (1st SURFACE)

PAINT WIREWAYS TO MATCH BUILDING

RETURNS: PAINT 872C GOLD INTERIOR: PAINT W/LEP

JEWELITE: PAINT 872C GOLD

LED: 2" C/C 200" 630 RED

ELECTRICAL NOTE-Actual # of circuits to be determined by a <u>LICENSED ELECTRICAL CONTRACTOR</u>.

19.75 # OF CKTS: 2 20 AMP(RECOMMENDED) VOLTS: 120 ALL SIGNAGE WILL BE (U.L.) LISTED, (U.L.) 2161 COMPLIANT AND CARRY (U.L) LABELS.