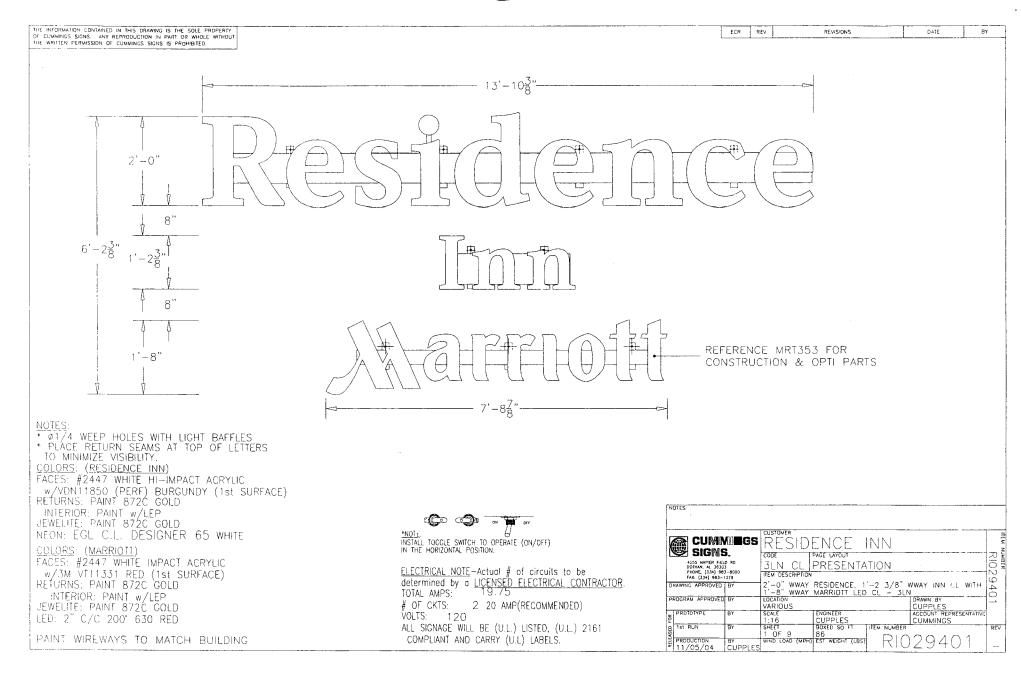

COLORS: (MARRIOTT)
FACES: #2447 WHITE IMPACT ACRYLIC

w/3M VT11331 RED (1st SURFACE)

PAINT WIREWAYS TO MATCH BUILDING

RETURNS: PAINT 872C GOLD INTERIOR: PAINT W/LEP

JEWELITE: PAINT 872C GOLD

LED: 2" C/C 200" 630 RED

ELECTRICAL NOTE-Actual # of circuits to be determined by a <u>LICENSED ELECTRICAL CONTRACTOR</u>.

19.75 # OF CKTS: 2 20 AMP(RECOMMENDED) VOLTS: 120 ALL SIGNAGE WILL BE (U.L.) LISTED, (U.L.) 2161 COMPLIANT AND CARRY (U.L) LABELS.

|                                                           |               | CUSTOMER         |                              |             |                                    |      |
|-----------------------------------------------------------|---------------|------------------|------------------------------|-------------|------------------------------------|------|
|                                                           |               | RESIDI           | ence i                       | NN.         |                                    |      |
| SIGMS                                                     | ).            | CODE             | PAGE LAYOUT                  |             |                                    | ia)! |
| 4255 NAPIER FIELD<br>DOTHAN, AL 35303<br>PHONE: (334) 983 | 3             |                  | PRESENTA                     | TION        |                                    |      |
| FAX: (334) 983-1                                          |               | ITEM DESCRIPTION |                              |             |                                    | NG.  |
| DRAWING APPROVED                                          | BY            |                  | RESIDENCE, 1<br>MARRIOTT LED |             | WWAY INN CO WITH                   | 945  |
| PROGRAM APPROVED                                          | BY            | VARIOUS          |                              |             | DRAWN BY<br>CUPPLES                | =    |
| PROTOTYPE                                                 | BY            | SCALÉ<br>1:16    | ENGINEER<br>CUPPLES          |             | ACCOUNT REPRESENTATIVE<br>CUMMINGS |      |
| tst RUN                                                   | θY            | SHEET<br>1 OF 9  | BOXED SO FT                  | ITEM NUMBER |                                    | REV  |
| PRODUCTION                                                | BY<br>CUPPLES | WIND LOAD (MPH)  | EST WEIGHT (LBS)             | L RIO       | 29461 -                            | i    |