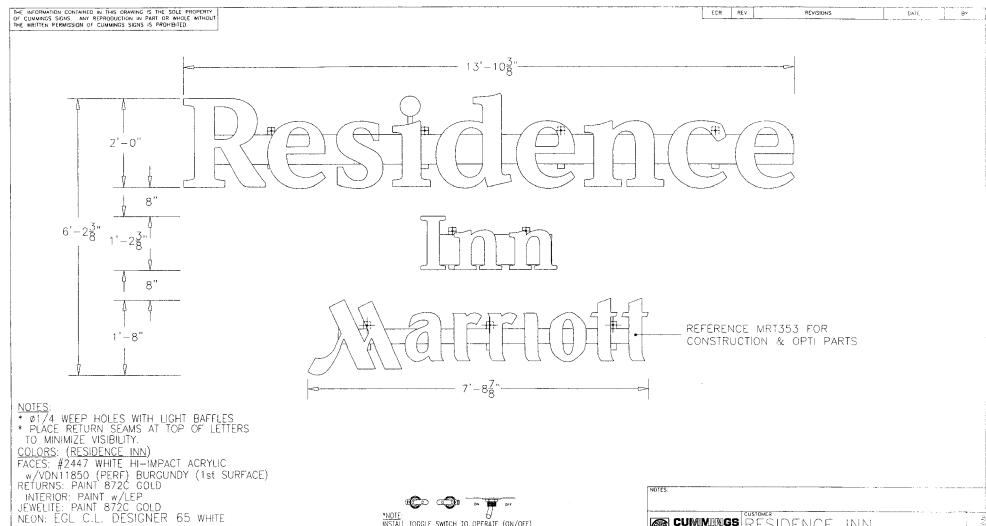

COLORS: (MARRIOTT)
FACES: #2447 WHITE IMPACT ACRYLIC

w/3M VT11331 RED (1st SURFACE)

PAINT WIREWAYS TO MATCH BUILDING

RETURNS: PAINT 872C GOLD INTERIOR: PAINT W/LEP

JEWELITE: PAINT 872C GOLD

LED: 2" C/C 200" 630 RED