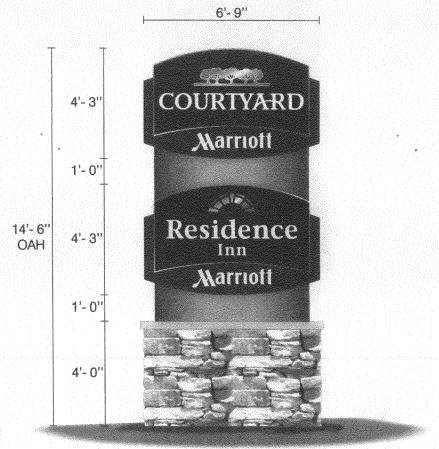

# 14'-8" Residence 6'-1 1/16" 13 1/16" 20" Aarraoit 7'-8 7/8"

CY/RI-30 Double Face Stacked Monument @ 14'- 6" OAH

SOUTH ELEVATION

01/11/06

INSTALL TOGGLE SWITCH TO OPERATE (ON/OFF) IN THE HORIZONTAL POSITION.

COLORS: (MARRIOTT)
FACES: #2447 WHITE IMPACT ACRYLIC

w/3M VT11331 RED (1st SURFACE)

PAINT WIREWAYS TO MATCH BUILDING

RETURNS: PAINT 872C GOLD INTERIOR: PAINT W/LEP

JEWELITE: PAINT 872C GOLD

LED: 2" C/C 200" 630 RED

ELECTRICAL NOTE-Actual # of circuits to be determined by a <u>LICENSED ELECTRICAL CONTRACTOR</u>.

19.75 # OF CKTS: 2 20 AMP(RECOMMENDED) VOLTS: 120 ALL SIGNAGE WILL BE (U.L.) LISTED, (U.L.) 2161 COMPLIANT AND CARRY (U.L) LABELS.