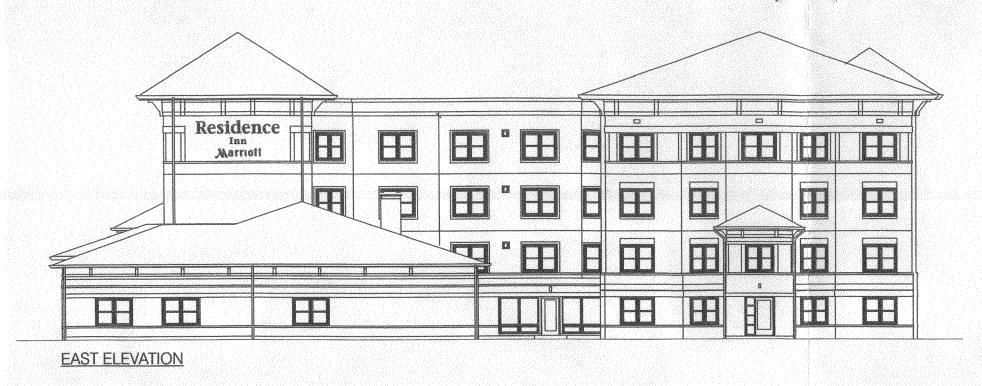

|                                                                                                                                                                                                                                                                                                                                                                                                                                                                         | 2101 -45 -007 /OT 1                                                     |                                                       |  |  |
|-------------------------------------------------------------------------------------------------------------------------------------------------------------------------------------------------------------------------------------------------------------------------------------------------------------------------------------------------------------------------------------------------------------------------------------------------------------------------|-------------------------------------------------------------------------|-------------------------------------------------------|--|--|
| TAX SCHEDULE 3705 -                                                                                                                                                                                                                                                                                                                                                                                                                                                     | CONTRAC                                                                 | TOR Premier Signs & NEON                              |  |  |
| BUSINESS NAME RESIDENCE IN LICENSE NO. 2060905                                                                                                                                                                                                                                                                                                                                                                                                                          |                                                                         |                                                       |  |  |
| STREET ADDRESS 780 /                                                                                                                                                                                                                                                                                                                                                                                                                                                    | HARRICE ANG. 767 HORIZON DEDDRESS                                       |                                                       |  |  |
| PROPERTY OWNER Etkin                                                                                                                                                                                                                                                                                                                                                                                                                                                    |                                                                         | NE NO. 257-7656                                       |  |  |
| OWNER ADDRESS                                                                                                                                                                                                                                                                                                                                                                                                                                                           |                                                                         | PERSON MARTIN ON ANGELA                               |  |  |
|                                                                                                                                                                                                                                                                                                                                                                                                                                                                         |                                                                         |                                                       |  |  |
| [X] 1. FLUSH WALL                                                                                                                                                                                                                                                                                                                                                                                                                                                       | 2 Square Feet per Linear Foot of I                                      |                                                       |  |  |
| ['] 2. ROOF                                                                                                                                                                                                                                                                                                                                                                                                                                                             | 2 Square Feet per Linear Foot of I                                      |                                                       |  |  |
| [ ] 3. FREE-STANDING                                                                                                                                                                                                                                                                                                                                                                                                                                                    | 2 Traffic Lanes - 0.75 Square Feet 4 or more Traffic Lanes - 1.5 Square |                                                       |  |  |
| [ ] 4. PROJECTING                                                                                                                                                                                                                                                                                                                                                                                                                                                       | 0.5 Square Feet per each Linear Fe                                      |                                                       |  |  |
| [ ] 5. OFF-PREMISE                                                                                                                                                                                                                                                                                                                                                                                                                                                      |                                                                         | ot > 300 Square Feet or < 15 Square Feet              |  |  |
| [ ] Externally Illuminated                                                                                                                                                                                                                                                                                                                                                                                                                                              | [X] Internally Illuminated                                              | [ ] Non-Illuminated                                   |  |  |
|                                                                                                                                                                                                                                                                                                                                                                                                                                                                         | 7812                                                                    |                                                       |  |  |
|                                                                                                                                                                                                                                                                                                                                                                                                                                                                         | 78.60 Square Feet                                                       |                                                       |  |  |
| (1,2,4) Building Façade: 25                                                                                                                                                                                                                                                                                                                                                                                                                                             |                                                                         |                                                       |  |  |
| (1 - 4) Street Frontage: 221                                                                                                                                                                                                                                                                                                                                                                                                                                            |                                                                         | Horizon (4 Hinera)                                    |  |  |
| (2 - 5) Height to Top of Sign:                                                                                                                                                                                                                                                                                                                                                                                                                                          |                                                                         | le: <u>44                                   </u>      |  |  |
| (5) Distance from all Existing                                                                                                                                                                                                                                                                                                                                                                                                                                          | ng Off-Premise Signs within 600 Feet:                                   | Feet                                                  |  |  |
|                                                                                                                                                                                                                                                                                                                                                                                                                                                                         |                                                                         |                                                       |  |  |
| EXISTING SIGNAGE/TYPE & S                                                                                                                                                                                                                                                                                                                                                                                                                                               | QUARE FOOTAGE:                                                          | FOR OFFICE USE ONLY                                   |  |  |
|                                                                                                                                                                                                                                                                                                                                                                                                                                                                         | Sq. Ft.                                                                 | Signage Allowed on Parcel for ROW:                    |  |  |
|                                                                                                                                                                                                                                                                                                                                                                                                                                                                         | Sq. Ft.                                                                 | 219 x 2 Building 438 Sq. Ft.                          |  |  |
|                                                                                                                                                                                                                                                                                                                                                                                                                                                                         | Sq. Ft.                                                                 | 331.5 Free-Standing 331.5 Sq. Ft.                     |  |  |
|                                                                                                                                                                                                                                                                                                                                                                                                                                                                         |                                                                         |                                                       |  |  |
|                                                                                                                                                                                                                                                                                                                                                                                                                                                                         | Total Existing: Sq. Ft.                                                 | Total Allowed: 438 Sq. Ft.                            |  |  |
| COMMENTS: WE ARE                                                                                                                                                                                                                                                                                                                                                                                                                                                        | Freshling A Wal                                                         | 1 Sign As per                                         |  |  |
| NOTE: No sign may exceed 300 square feet. A separate sign clearance is required for each sign. Attach a sketch, to scale, of proposed and existing signage including types, dimensions and lettering. Attach a plot plan, to scale, showing: abutting streets, alleys, easements, driveways, encroachments, property lines, distances from existing buildings to proposed signs and required setbacks. A SEPARATE PERMIT FROM THE BUILDING DEPARTMENT IS ALSO REQUIRED. |                                                                         |                                                       |  |  |
| I hereby attest that the information                                                                                                                                                                                                                                                                                                                                                                                                                                    | this form and the attached sketches are tr                              | ue and accurate.                                      |  |  |
| dl. H                                                                                                                                                                                                                                                                                                                                                                                                                                                                   | <b>,</b>                                                                |                                                       |  |  |
| Mar Jun                                                                                                                                                                                                                                                                                                                                                                                                                                                                 | 6-12-06 Judorh                                                          | N · V · Coul   C/ |  |  |
| Applicant's Signature                                                                                                                                                                                                                                                                                                                                                                                                                                                   | Date Commu                                                              | nity Development Approval Date                        |  |  |
| (White: Community Development                                                                                                                                                                                                                                                                                                                                                                                                                                           | (Canary: Applicant) (Pink: Bu                                           | ilding Dept) (Goldenrod: Code Enforcement)            |  |  |

| (>                                                                                                                                                         | <i>'</i>                                                                                                                                                                                                                      |                                                                                 |
|------------------------------------------------------------------------------------------------------------------------------------------------------------|-------------------------------------------------------------------------------------------------------------------------------------------------------------------------------------------------------------------------------|---------------------------------------------------------------------------------|
| TAX SCHEDULE _ 2705 - 34 BUSINESS NAME RESIDENCE STREET ADDRESS _ 167 Ho PROPERTY OWNER Etkin Johns OWNER ADDRESS _                                        | LICENSE N  ORIZON ()R  ADDRESS  TELEPHON                                                                                                                                                                                      | TOR PREMIEN SIGNS & NEON) 10. 2060905 463 28/12 Rd NENO. 257-7656 PERSON MORTIN |
| [ ] 1. FLUSH WALL [ ] 2. ROOF [ ] 3. FREE-STANDING [ ] 4. PROJECTING [ ] 5. OFF-PREMISE                                                                    | 2 Square Feet per Linear Foot of E<br>2 Square Feet per Linear Foot of E<br>2 Traffic Lanes - 0.75 Square Feet<br>4 or more Traffic Lanes - 1.5 Squa<br>0.5 Square Feet per each Linear Fo<br>See #3 Spacing Requirements; No | Building Facade x Street Frontage tree Feet x Street Frontage                   |
| [ ] Externally Illuminated                                                                                                                                 | [ ] Internally Illuminated                                                                                                                                                                                                    | [ ] Non-Illuminated                                                             |
| (1-5) Area of Proposed Sign: 7 (1,2,4) Building Façade: 250 (1-4) Street Frontage: 231 (2-5) Height to Top of Sign: (5) Distance from all Existing         | Delta Building Façade D Linear Feet Name of Street:                                                                                                                                                                           | e:Feet                                                                          |
|                                                                                                                                                            |                                                                                                                                                                                                                               |                                                                                 |
| EVICTING SIGNAGE/TVDE & SOI                                                                                                                                | HADE FOOTACE:                                                                                                                                                                                                                 | FOR OFFICE LISE ONLY                                                            |
| EXISTING SIGNAGE/TYPE & SQU                                                                                                                                | UARE FOOTAGE: 78.60 Sq. Ft.                                                                                                                                                                                                   | FOR OFFICE USE ONLY Signage Allowed on Parcel for ROW:                          |
| 1                                                                                                                                                          |                                                                                                                                                                                                                               |                                                                                 |
| 3                                                                                                                                                          | 78.60 Sq. Ft.                                                                                                                                                                                                                 | Signage Allowed on Parcel for ROW:                                              |
| Wall Sign                                                                                                                                                  | Sq. Ft.                                                                                                                                                                                                                       | Signage Allowed on Parcel for ROW:  Building Sq. Ft.                            |
| COMMENTS: ARE ARE  NOTE: No sign may exceed 300 squand existing signage including types, of driveways, encroachments, property 1  PERMIT FROM THE BUILDING | 78.60 Sq. Ft.  Sq. Ft.  Sq. Ft.  Sq. Ft.  Sq. Ft.  A Wall  are feet. A separate sign clearance is required immensions and lettering. Attach a plot place                                                                      | Signage Allowed on Parcel for ROW:  Building                                    |

| TAX SCHEDULE 2705-361-45-002 (2011)  BUSINESS NAME RESIDENCE TON  STREET ADDRESS 767 HOLIZON DE  PROPERTY OWNER ETWIN Johnson Group  OWNER ADDRESS CONTACT PERSON MORT IN                                                                                                                                                                                                                                                                                                                                   |                                             |                                          |  |  |
|-------------------------------------------------------------------------------------------------------------------------------------------------------------------------------------------------------------------------------------------------------------------------------------------------------------------------------------------------------------------------------------------------------------------------------------------------------------------------------------------------------------|---------------------------------------------|------------------------------------------|--|--|
| [X] 1. FLUSH WALL       2 Square Feet per Linear Foot of Building Facade         [] 2. ROOF       2 Square Feet per Linear Foot of Building Facade         [] 3. FREE-STANDING       2 Traffic Lanes - 0.75 Square Feet x Street Frontage         4 or more Traffic Lanes - 1.5 Square Feet x Street Frontage         [] 4. PROJECTING       0.5 Square Feet per each Linear Foot of Building Facade         [] 5. OFF-PREMISE       See #3 Spacing Requirements; Not > 300 Square Feet or < 15 Square Feet |                                             |                                          |  |  |
| [ ] Externally Illuminated                                                                                                                                                                                                                                                                                                                                                                                                                                                                                  | [ ] Internally Illuminated                  | Non-Illuminated                          |  |  |
| (1-5) Area of Proposed Sign: 29.60 Square Feet (1,2,4) Building Façade: 250 Linear Feet Building Façade Direction: North South East West (1-4) Street Frontage: 221 Linear Feet Name of Street: Horizon (2-5) Height to Top of Sign: Feet Clearance to Grade: Feet (5) Distance from all Existing Off-Premise Signs within 600 Feet: Feet                                                                                                                                                                   |                                             |                                          |  |  |
| EXISTING SIGNAGE/TYPE & SQU                                                                                                                                                                                                                                                                                                                                                                                                                                                                                 | ARE FOOTAGE:                                | FOR OFFICE USE ONLY                      |  |  |
| Wall Sign                                                                                                                                                                                                                                                                                                                                                                                                                                                                                                   | 78.60 Sq. Ft.                               | Signage Allowed on Parcel for ROW:       |  |  |
| Wall Sign                                                                                                                                                                                                                                                                                                                                                                                                                                                                                                   | 78.60 Sq. Ft.                               | Building 438 Sq. Ft.                     |  |  |
|                                                                                                                                                                                                                                                                                                                                                                                                                                                                                                             | Sq. Ft.                                     | Free-Standing 331 Sq. Ft.                |  |  |
| Tot                                                                                                                                                                                                                                                                                                                                                                                                                                                                                                         | al Existing: <u>157, 20</u> Sq. Ft.         | Total Allowed: 438 Sq. Ft.               |  |  |
| NOTE: No sign may exceed 300 square feet. A separate sign clearance is required for each sign. Attach a sketch, to scale, of proposed and existing signage including types, dimensions and lettering. Attach a plot plan, to scale, showing: abutting streets, alleys, easements, driveways, encroachments, property lines, distances from existing buildings to proposed signs and required setbacks. A SEPARATE                                                                                           |                                             |                                          |  |  |
|                                                                                                                                                                                                                                                                                                                                                                                                                                                                                                             | DEPARTMENT IS ALSO REQUIRED.                |                                          |  |  |
| I hereby attest that the information on t                                                                                                                                                                                                                                                                                                                                                                                                                                                                   | his form and the attached sketches are true |                                          |  |  |
| MATTER                                                                                                                                                                                                                                                                                                                                                                                                                                                                                                      |                                             | 44 A. Ruce 6/22/06                       |  |  |
| Applicant's Signature                                                                                                                                                                                                                                                                                                                                                                                                                                                                                       | Date Commun                                 | ity Development Approval Date            |  |  |
| (White: Community Development)                                                                                                                                                                                                                                                                                                                                                                                                                                                                              | (Canary: Applicant) (Pink: Buil             | ding Dept) (Goldenrod: Code Enforcement) |  |  |

|                                                                                                                                                                            | <u></u>                                                                                                                                                                                                                               |                                                                                                            |
|----------------------------------------------------------------------------------------------------------------------------------------------------------------------------|---------------------------------------------------------------------------------------------------------------------------------------------------------------------------------------------------------------------------------------|------------------------------------------------------------------------------------------------------------|
| TAX SCHEDULE 2705-361-45 BUSINESS NAME ALS COLUMBE STREET ADDRESS 767 HORIZ PROPERTY OWNER ETKIN John OWNER ADDRESS                                                        | LICENSE NO ADDRESS  TELEPHONE                                                                                                                                                                                                         | OR PREMIER Signs & NEON  0. 2060905  463 28 42 Rd  ENO. 257-7656  ERSON MARTIN                             |
| [ ] 1. FLUSH WALL [ ] 2. ROOF [ ★ 3. FREE-STANDING [ ] 4. PROJECTING [ ] 5. OFF-PREMISE                                                                                    | 2 Square Feet per Linear Foot of Bu<br>2 Square Feet per Linear Foot of Bu<br>2 Traffic Lanes - 0.75 Square Feet x<br>4 or more Traffic Lanes - 1.5 Square<br>0.5 Square Feet per each Linear Foo<br>See #3 Spacing Requirements; Not | ilding Facade Street Frontage Feet x Street Frontage                                                       |
| [ ] Externally Illuminated                                                                                                                                                 | [X] Internally Illuminated                                                                                                                                                                                                            | [ ] Non-Illuminated                                                                                        |
| (1-5) Area of Proposed Sign: 293<br>(1,2,4) Building Façade: 250<br>(1-4) Street Frontage: 221 I<br>(2-5) Height to Top of Sign: 14.<br>(5) Distance from all Existing Off | Linear Feet Building Façade Dir<br>Linear Feet Name of Street:                                                                                                                                                                        | Feet Flutante                                                                                              |
| EXISTING SIGNAGE/TYPE & SQUAI                                                                                                                                              | RE FOOTAGE:                                                                                                                                                                                                                           | FOR OFFICE USE ONLY                                                                                        |
| Wall Sign<br>Wall Sign<br>Wall Sign                                                                                                                                        | 78.60 Sq. Ft.  78.60 Sq. Ft.  29.60 Sq. Ft.  Existing: 186.80 Sq. Ft.                                                                                                                                                                 | Signage Allowed on Parcel for ROW:  Building 43 Sq. Ft.  Free-Standing 437 Sq. Ft.  Total Allowed: Sq. Ft. |
| and existing signage including types, dime                                                                                                                                 | feet. A separate sign clearance is require ensions and lettering. Attach a plot plan, distances from existing buildings to present the parameters. Form and the attached sketches are true.                                           |                                                                                                            |
| (White: Community Development)                                                                                                                                             | (Canary: Applicant) (Pink: Build                                                                                                                                                                                                      | ling Dept) (Goldenrod: Code Enforcement)                                                                   |