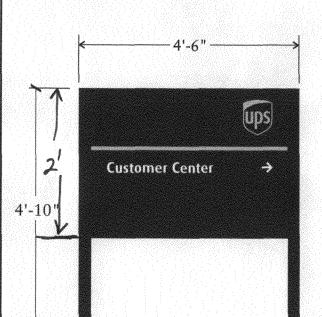

REMOVE THE EXISTING CONDITIONS
PER CORPORATE GUIDELINES

PROPOSED SIGN

C

SIGN E: SIGN 17 (ILLUMINATION)

PAGE 5

This is an original unpublished drawing created by Elro Signs. It is submitted for your personal use in conjunction with a project being planned for you. It is not to be shown to anyone outside your organization nor is it to be used, reproduced, copied or exhibited in any fashion without the express written consent of Elro Signs.

Client UPS / Grand Junction, CO / Rocky Mountain Dist.

Address 777 21 ½ Road / Grand Junction, CO

Address 777 21 ½ Road / Grand Junction, CO

Design No. 62173 Store No. \_\_\_\_\_\_

Drawn By: AB Date 04-29-05-C