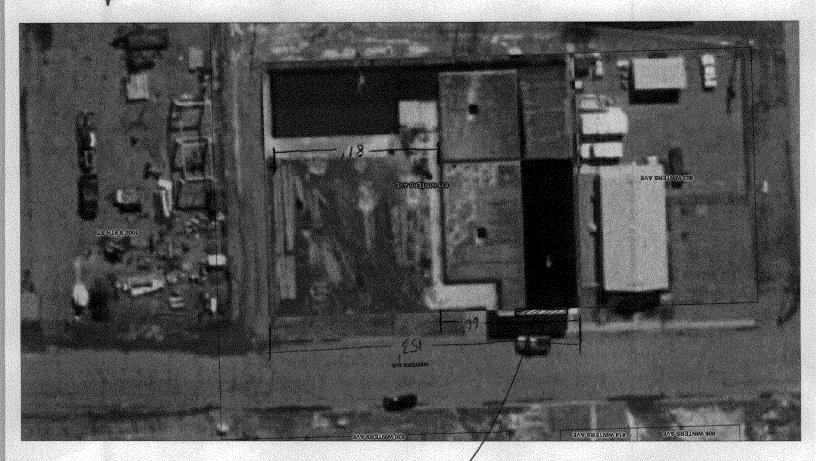

(Pink: Code Enforcement)

| TAX SCHEDULE 2945-231-15-034  BUSINESS NAME Screen Fmage  STREET ADDRESS 831 Winfers  PROPERTY OWNER Wick Sanchez  OWNER ADDRESS Same  2 Square Feet per Linear Foot of                                                                                                                                                                                                                                                                                                                                                                                                                               | CONTRACTOR Platinum Sign Co LICENSE NO. 2060559  ADDRESS Z916 I-JOB  TELEPHONE NO. 248-9677  CONTACT PERSON M. De                            |  |
|-------------------------------------------------------------------------------------------------------------------------------------------------------------------------------------------------------------------------------------------------------------------------------------------------------------------------------------------------------------------------------------------------------------------------------------------------------------------------------------------------------------------------------------------------------------------------------------------------------|----------------------------------------------------------------------------------------------------------------------------------------------|--|
| Face change only on items 2, 3 & 4  [ ] 2. ROOF                                                                                                                                                                                                                                                                                                                                                                                                                                                                                                                                                       |                                                                                                                                              |  |
| [ ] Existing Externally or Internally Illuminated – No Change in Electrical Service  (1-4) Area of Proposed Sign: Square Feet                                                                                                                                                                                                                                                                                                                                                                                                                                                                         |                                                                                                                                              |  |
| (1-3) Building Façade: Linear Feet Building Facade Direction: North South East West  (4) Street Frontage: Linear Feet Name of Street: Name of Street: Feet Clearance to Grade: Feet                                                                                                                                                                                                                                                                                                                                                                                                                   |                                                                                                                                              |  |
|                                                                                                                                                                                                                                                                                                                                                                                                                                                                                                                                                                                                       | FOR OFFICE USE ONLY  q. Ft.  Signage Allowed on Parcel:  Building 294 Sq. Ft.  q. Ft.  Free-Standing 144 Sq. Ft.  Total Allowed: 294 Sq. Ft. |  |
| COMMENTS:                                                                                                                                                                                                                                                                                                                                                                                                                                                                                                                                                                                             |                                                                                                                                              |  |
| NOTE: No sign may exceed 300 square feet. A separate sign permit is required for each sign. Attach a sketch, to scale, of proposed and existing signage including types, dimensions and lettering. Attach a plot plan, to scale, showing: abutting streets, alleys, easements, driveways, encroachments, property lines, distances from existing buildings to proposed signs and required setbacks. Roof signs shall be manufactured such that no guy wires, braces or supports shall be visible.  I hereby attest that the information on this form and the attached sketches are true and accurate. |                                                                                                                                              |  |
| Applicant's Signature Date Community Development Approval Date                                                                                                                                                                                                                                                                                                                                                                                                                                                                                                                                        |                                                                                                                                              |  |